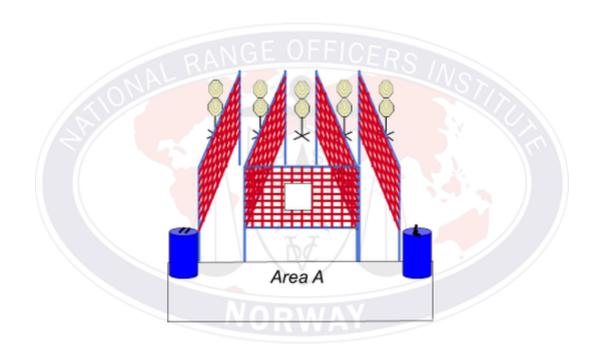

## 1. Vegger m/luke

| CoF     | Comstock - Medium          | Points     | 100 p  |
|---------|----------------------------|------------|--------|
| Targets | 10 paper, Total 10 targets | Min rounds | 20     |
| Firearm | Handgun                    | Match-%    | 37.04% |

| Procedure               | On signal engage all targets free style, free order within the designated area.                               |
|-------------------------|---------------------------------------------------------------------------------------------------------------|
| Starting position       | Standing in area A with gun unloaded on one barrel, all magazines on the other barrel. Hands touchin          |
| Firearm ready condition |                                                                                                               |
| Start on                | Audible signal                                                                                                |
| Stop on                 | Last shot                                                                                                     |
| Penalties               | As per current edition of rules                                                                               |
| Safety angles           | L/R Black mats                                                                                                |
| Setup notes             | Standing in area A with gun unloaded on one barrel, all magazines on the other barrel. Hands touching barrel. |