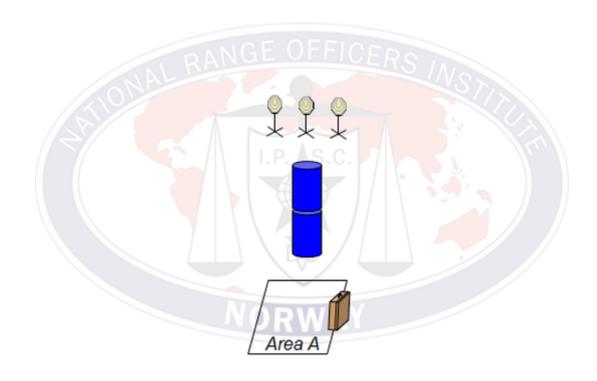

## 2. Weakhand

| CoF     | Comstock - Short         | Points     | 30 p   |
|---------|--------------------------|------------|--------|
| Targets | 3 paper, Total 3 targets | Min rounds | 6      |
| Firearm | Handgun                  | Match-%    | 11.11% |

| Procedure             | On signal engage all targets weak hand only, free order within the designated area. Suitcase must be held in strong hand during course of fire |
|-----------------------|------------------------------------------------------------------------------------------------------------------------------------------------|
| Starting position     | Standing in area A with gun loaded and holstered.                                                                                              |
| Firearm ready         |                                                                                                                                                |
| condition<br>Start on | Audible signal                                                                                                                                 |
|                       |                                                                                                                                                |
| Stop on               | Last shot                                                                                                                                      |
| Penalties             | As per current edition of rules                                                                                                                |
| Safety angles         | L/R Black mats                                                                                                                                 |
| Setup notes           | Tønner slik at man må lene seg ut, evt 2x2 tønner.                                                                                             |