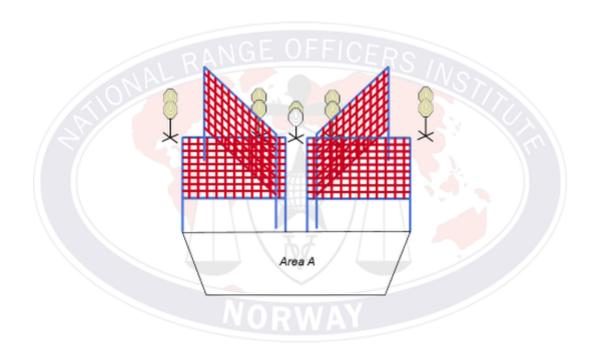

## 3. Walls and openings

| CoF     | Comstock - Medium                    | Points     | 90 p   |
|---------|--------------------------------------|------------|--------|
| Targets | 9 paper, 1 no-shoot, Total 9 targets | Min rounds | 18     |
| Firearm | Handgun                              | Match-%    | 33.33% |

| Procedure             | On signal engage all targets free style, free order within the designated area. |
|-----------------------|---------------------------------------------------------------------------------|
| Starting position     | Standing in area A with gun loaded and holstered, foot touching mark            |
| Firearm ready         |                                                                                 |
| condition<br>Start on | Audible signal                                                                  |
|                       | -                                                                               |
| Stop on               | Last shot                                                                       |
| Penalties             | As per current edition of rules                                                 |
| Safety angles         | L/R Black mats                                                                  |
| Setup notes           | Skrå faultline fra frem til bak, slik at man må lene seg begge sider            |