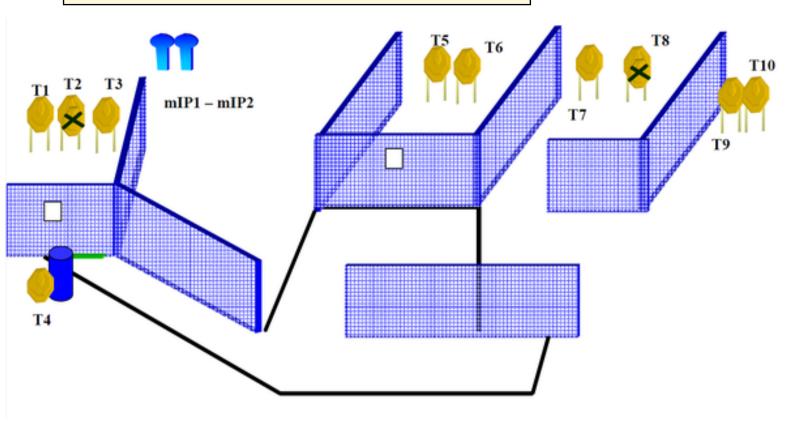

9.

| CoF     | Comstock - Short                   | Points     | 55 p  |
|---------|------------------------------------|------------|-------|
| Targets | 4 paper, 3 plates, Total 7 targets | Min rounds | 11    |
| Firearm | Handgun                            | Match-%    | 6.40% |

| Procedure             |  |
|-----------------------|--|
| Starting position     |  |
| Firearm ready         |  |
| condition<br>Start on |  |
| Stop on               |  |
| Penalties             |  |
| Safety angles         |  |
| Setup notes           |  |