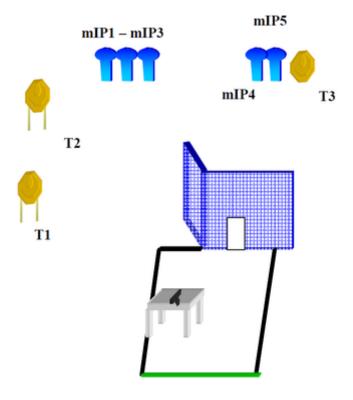

| CoF     | Comstock - Short                   | Points     | 55 p  |
|---------|------------------------------------|------------|-------|
| Targets | 3 paper, 5 popper, Total 8 targets | Min rounds | 11    |
| Firearm | Handgun                            | Match-%    | 6.40% |