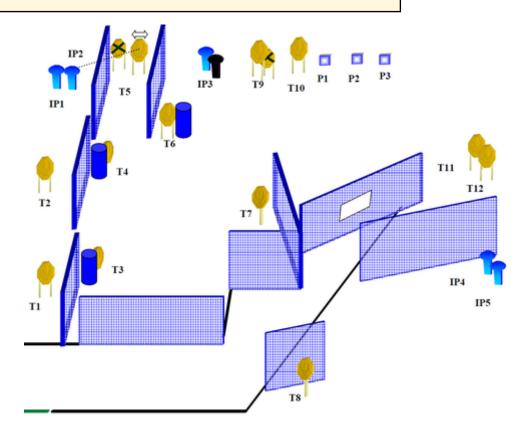

| CoF     | Comstock - Long                                            | Points     | 160 p  |
|---------|------------------------------------------------------------|------------|--------|
| Targets | 12 paper, 5 popper, 3 plates, 2 no-shoot, Total 20 targets | Min rounds | 32     |
| Firearm | Handgun                                                    | Match-%    | 18.60% |

| Procedure             |  |
|-----------------------|--|
| Starting position     |  |
| Firearm ready         |  |
| condition<br>Start on |  |
| Start on              |  |
| Stop on               |  |
| Penalties             |  |
| Safety angles         |  |
| Setup notes           |  |