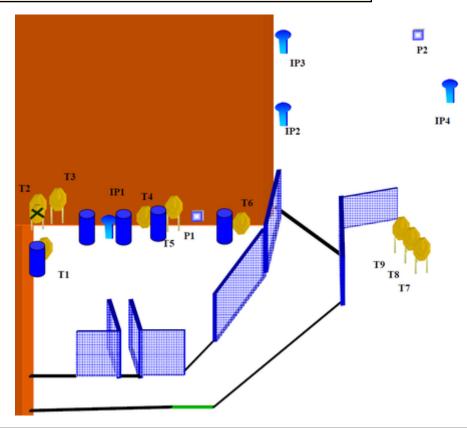

| CoF     | Comstock - Medium                                | Points     | 110 p  |
|---------|--------------------------------------------------|------------|--------|
| Targets | 10 paper, 2 popper, 2 no-shoot, Total 12 targets | Min rounds | 22     |
| Firearm | Handgun                                          | Match-%    | 12.79% |

| Procedure         |  |
|-------------------|--|
| Starting position |  |
| Firearm ready     |  |
| condition         |  |
| Start on          |  |
| Stop on           |  |
| Penalties         |  |
| Safety angles     |  |
| Setup notes       |  |