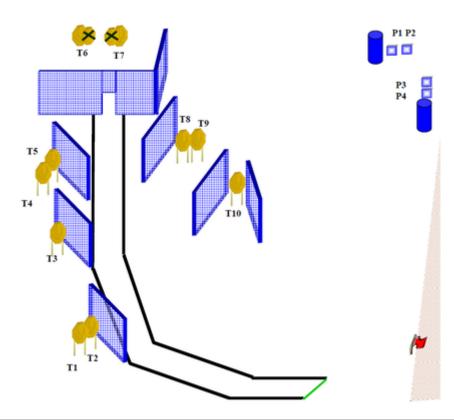

1.

| CoF     | Comstock - Medium                                | Points     | 120 p  |
|---------|--------------------------------------------------|------------|--------|
| Targets | 10 paper, 4 plates, 2 no-shoot, Total 14 targets | Min rounds | 24     |
| Firearm | Handgun                                          | Match-%    | 13.95% |