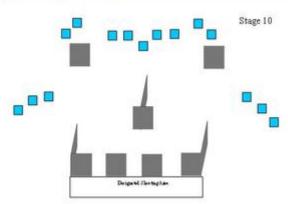

Stage 11

|                                |                     |                  | STAGE INFO                                                              |                                               |  |
|--------------------------------|---------------------|------------------|-------------------------------------------------------------------------|-----------------------------------------------|--|
| TYPE:                          | Shor                | t course.        | TARGETS:                                                                | 8 IPSC metal plates<br>2 IPSC Metal No Shoots |  |
|                                |                     |                  | MINIMUM ROUNDS:                                                         | 8 Rounds Birdshot                             |  |
| DISTANCES:                     | ART: Audible signal |                  | MAX POINTS:                                                             | 40 Points.                                    |  |
| START:<br>STOP:                |                     |                  | PENALTIES:                                                              | As per current edition of IPSC Rul<br>Book.   |  |
| START POSIT                    |                     | Standing anyv    | where within the designated shoot<br>at waist level parallel to the gro | oting area Gun loaded option 1. Hele<br>und   |  |
| PROCEDURE: On t                |                     | On the start si  | on the start signal, shoot all targets freestyle                        |                                               |  |
| DESIGN NOTE                    | S:                  |                  |                                                                         |                                               |  |
| BRIEFING NOTES: Safety Angles: |                     | s: 90 / 90 / 90. |                                                                         |                                               |  |

| CoF     | Comstock - Short                      | Points     | 40 p  |
|---------|---------------------------------------|------------|-------|
| Targets | 8 plates, 2 no-shoot, Total 8 targets | Min rounds | 8     |
| Firearm | Shotgun                               | Match-%    | 5.67% |

| Procedure               |                                                        |
|-------------------------|--------------------------------------------------------|
| Starting position       | As per description                                     |
| Firearm ready condition |                                                        |
| Start on                | Audible signal                                         |
| Stop on                 | Last shot                                              |
| Penalties               | As per current edition of rules                        |
| Safety angles           | Default                                                |
| Setup notes             | Chaptin Court It https://shapting.gov/ 2005 00 44 0745 |