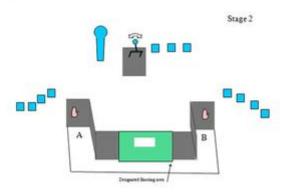

Stage 2

|                               |             |                                                  | STAGE INFO                                               |                                                                                        |  |
|-------------------------------|-------------|--------------------------------------------------|----------------------------------------------------------|----------------------------------------------------------------------------------------|--|
| TYPE:                         | Med         | um course.                                       | TARGETS:  Maximum ROUNDS:                                | 11IPSC Metal Plates<br>1 IPSC Popper<br>1Bobbing Frangible Target<br>13Rounds Birdshot |  |
| DISTANCES:<br>START:          | 8 1<br>Audi | 5 m.<br>ble signal                               | MAX POINTS:<br>PENALTIES:                                | 65. Points  As per current edition of IPSC Rule  Book                                  |  |
| STOP:                         | Last        | shot.                                            |                                                          | DOOL                                                                                   |  |
| START POSIT                   | ION:        |                                                  | or B Gun Loaded Option 2 hel-<br>outhing mark on barrier | d in weak hand at the trail position                                                   |  |
| PROCEDURE:                    |             | On the start signal, shoot all targets freestyle |                                                          |                                                                                        |  |
| DESIGN NOT                    | ES:         |                                                  |                                                          |                                                                                        |  |
| BRIEFING NOTES: Safety Angles |             | Safety Angles                                    | c 90 / 90 / 90                                           |                                                                                        |  |

| CoF     | Comstock - Medium                                  | Points     | 65 p  |
|---------|----------------------------------------------------|------------|-------|
| Targets | 1 popper, 11 plates, 1 frangible, Total 13 targets | Min rounds | 13    |
| Firearm | Shotgun                                            | Match-%    | 9.22% |

| Procedure               |                                 |
|-------------------------|---------------------------------|
| Starting position       | As per description              |
| Firearm ready condition |                                 |
| Start on                | Audible signal                  |
| Stop on                 | Last shot                       |
| Penalties               | As per current edition of rules |
| Safety angles           | Default                         |
| Setup notes             |                                 |