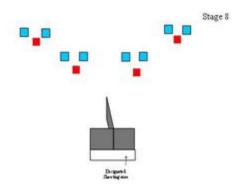

DESIGN NOTES:

BRIEFING NOTES: Safety Angles: 90 / 90 / 90.

Stage 7 STAGE INFO TARGETS: 8 IPSC Metal Plates TYPE: Short course. 2 IPSC Metal No Shoots MINIMUM ROUNDS: 8 Rounds Birdshot DISTANCES: 9-13 m. MAX POINTS: 40 Points As per current edition of IPSC Rule Book. START: Audible signal PENALTIES: STOP: Standing at A. Gun loaded option 1 held in both hands at waist level parallel to the START POSITION: ground PROCEDURE: On the start signal, shoot all targets freestyle,

Stage 7

Disputs forms

| CoF     | Comstock - Short                      | Points     | 40 p  |
|---------|---------------------------------------|------------|-------|
| Targets | 8 plates, 2 no-shoot, Total 8 targets | Min rounds | 8     |
| Firearm | Shotgun                               | Match-%    | 5.67% |

| Procedure               |                                                             |
|-------------------------|-------------------------------------------------------------|
| Starting position       | As per description                                          |
| Firearm ready condition |                                                             |
| Start on                | Audible signal                                              |
| Stop on                 | Last shot                                                   |
| Penalties               | As per current edition of rules                             |
| Safety angles           | Default                                                     |
| Setup notes             | Chartle Coard It https://sheetreesprit.com. 2005 00 44 0745 |