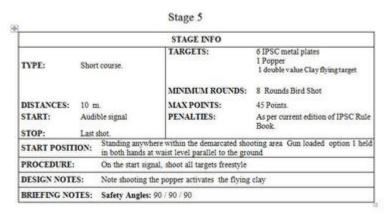

Stage 4

|                 |      |                                                    | STAGE INFO                                                             |                                                                                                      |  |
|-----------------|------|----------------------------------------------------|------------------------------------------------------------------------|------------------------------------------------------------------------------------------------------|--|
| TYPE:           | Shor | t Course.                                          | TARGETS:                                                               | 4 IPSC Metal Plates<br>1 Popper<br>1 double value Clay flying target<br>2 No shoot IPSC Metal plates |  |
|                 |      |                                                    | MINIMUM ROUNDS:                                                        | 6 Rounds Birdshot                                                                                    |  |
| DISTANCES:      | 10-1 | 2 m.                                               | MAX POINTS:                                                            | 35 Points.                                                                                           |  |
| START:          | Audi | ble signal                                         | PENALTIES:                                                             | As per current edition of IPSC Rule<br>Book                                                          |  |
| STOP:           | Last | shot.                                              |                                                                        |                                                                                                      |  |
| START POSITION: |      |                                                    | there within the demarcated sho<br>at waist level, parallel to the gro | oting area. Gun loaded option 1 held<br>ound                                                         |  |
| PROCEDURE:      |      | On the start signal, shoot all targets freestyle   |                                                                        |                                                                                                      |  |
| DESIGN NOTES:   |      | Note shooting the popper activates the flying clay |                                                                        |                                                                                                      |  |
| BRIEFING NOTES: |      | Safety Angles: 90 / 90 / 90.                       |                                                                        |                                                                                                      |  |