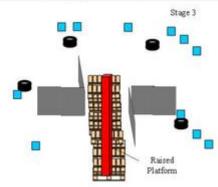

Stage 3

|             |      |                                                                                                                         | STAGE INFO                   |                                                                                                                                                                                                                                                                                                                                                                                                                                                                                                                                                                                                                                                                                                                                                                                                                                                                                                                                                                                                                                                                                                                                                                                                                                                                                                                                                                                                                                                                                                                                                                                                                                                                                                                                                                                                                                                                                                                                                                                                                                                                                                                                |
|-------------|------|-------------------------------------------------------------------------------------------------------------------------|------------------------------|--------------------------------------------------------------------------------------------------------------------------------------------------------------------------------------------------------------------------------------------------------------------------------------------------------------------------------------------------------------------------------------------------------------------------------------------------------------------------------------------------------------------------------------------------------------------------------------------------------------------------------------------------------------------------------------------------------------------------------------------------------------------------------------------------------------------------------------------------------------------------------------------------------------------------------------------------------------------------------------------------------------------------------------------------------------------------------------------------------------------------------------------------------------------------------------------------------------------------------------------------------------------------------------------------------------------------------------------------------------------------------------------------------------------------------------------------------------------------------------------------------------------------------------------------------------------------------------------------------------------------------------------------------------------------------------------------------------------------------------------------------------------------------------------------------------------------------------------------------------------------------------------------------------------------------------------------------------------------------------------------------------------------------------------------------------------------------------------------------------------------------|
| TYPE:       | Medi | um_course                                                                                                               | TARGETS:                     | 11IPSC Metal Plates                                                                                                                                                                                                                                                                                                                                                                                                                                                                                                                                                                                                                                                                                                                                                                                                                                                                                                                                                                                                                                                                                                                                                                                                                                                                                                                                                                                                                                                                                                                                                                                                                                                                                                                                                                                                                                                                                                                                                                                                                                                                                                            |
|             |      |                                                                                                                         | MINIMUM ROUNDS:              | 11Rounds Birdshot                                                                                                                                                                                                                                                                                                                                                                                                                                                                                                                                                                                                                                                                                                                                                                                                                                                                                                                                                                                                                                                                                                                                                                                                                                                                                                                                                                                                                                                                                                                                                                                                                                                                                                                                                                                                                                                                                                                                                                                                                                                                                                              |
| DISTANCES:  | 8-12 | m.                                                                                                                      | MAX POINTS:                  | 55 Points.                                                                                                                                                                                                                                                                                                                                                                                                                                                                                                                                                                                                                                                                                                                                                                                                                                                                                                                                                                                                                                                                                                                                                                                                                                                                                                                                                                                                                                                                                                                                                                                                                                                                                                                                                                                                                                                                                                                                                                                                                                                                                                                     |
| START:      |      | ble signal                                                                                                              | PENALTIES:                   | As per current edition of IPSC Rule<br>Book                                                                                                                                                                                                                                                                                                                                                                                                                                                                                                                                                                                                                                                                                                                                                                                                                                                                                                                                                                                                                                                                                                                                                                                                                                                                                                                                                                                                                                                                                                                                                                                                                                                                                                                                                                                                                                                                                                                                                                                                                                                                                    |
| STOP:       | Last | 1004.11                                                                                                                 |                              | The state of the s |
| START POSIT | ION: | Hands at waist                                                                                                          | level parallel to the ground | orm Gun loaded option 1 held in both                                                                                                                                                                                                                                                                                                                                                                                                                                                                                                                                                                                                                                                                                                                                                                                                                                                                                                                                                                                                                                                                                                                                                                                                                                                                                                                                                                                                                                                                                                                                                                                                                                                                                                                                                                                                                                                                                                                                                                                                                                                                                           |
|             |      | On the start signal, shoot all targets freestyle from the raised platform, all shot<br>must be from the raised platform |                              |                                                                                                                                                                                                                                                                                                                                                                                                                                                                                                                                                                                                                                                                                                                                                                                                                                                                                                                                                                                                                                                                                                                                                                                                                                                                                                                                                                                                                                                                                                                                                                                                                                                                                                                                                                                                                                                                                                                                                                                                                                                                                                                                |
| DESIGN NOTE | S:   |                                                                                                                         |                              |                                                                                                                                                                                                                                                                                                                                                                                                                                                                                                                                                                                                                                                                                                                                                                                                                                                                                                                                                                                                                                                                                                                                                                                                                                                                                                                                                                                                                                                                                                                                                                                                                                                                                                                                                                                                                                                                                                                                                                                                                                                                                                                                |
| BRIEFING NO | mee. | Cofeen Amelia                                                                                                           | : 90 / 90 / 90.              |                                                                                                                                                                                                                                                                                                                                                                                                                                                                                                                                                                                                                                                                                                                                                                                                                                                                                                                                                                                                                                                                                                                                                                                                                                                                                                                                                                                                                                                                                                                                                                                                                                                                                                                                                                                                                                                                                                                                                                                                                                                                                                                                |

| CoF     | Comstock - Medium           | Points     | 55 p  |
|---------|-----------------------------|------------|-------|
| Targets | 11 plates, Total 11 targets | Min rounds | 11    |
| Firearm | Shotgun                     | Match-%    | 7.80% |

| Procedure               |                                 |
|-------------------------|---------------------------------|
| Starting position       | As per description              |
| Firearm ready condition |                                 |
| Start on                | Audible signal                  |
| Stop on                 | Last shot                       |
| Penalties               | As per current edition of rules |
| Safety angles           | Default                         |
| Setup notes             |                                 |