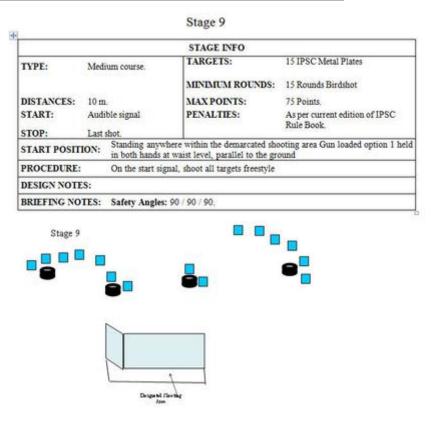

|             |      |                 | Stage 10                                                              |                                              |
|-------------|------|-----------------|-----------------------------------------------------------------------|----------------------------------------------|
|             |      |                 | STAGE INFO                                                            |                                              |
| TYPE:       | Medi | um course.      | TARGETS:                                                              | 15IPSC Metal Plates                          |
|             |      |                 | MINIMUM ROUNDS:                                                       | 15 Rounds Birdshot                           |
| DISTANCES:  | 8-1  | 0 m.            | MAX POINTS:                                                           | 75 Points.                                   |
| START:      |      | ble signal      | PENALTIES:                                                            | As per current edition of IPSC Rule<br>Book. |
| STOP:       | Last |                 |                                                                       |                                              |
| START POSIT | ION: |                 | where within the demarcated sh<br>at waist level, parallel to the gro | ooting area Gun loaded option 1 held<br>ound |
| PROCEDURE:  |      | On the start si | gnal, shoot all targets freestyle                                     |                                              |
| DESIGN NOTE | S:   |                 |                                                                       |                                              |
| BRIEFING NO | TES: | Safety Angles   | s: 90 / 90 / 90.                                                      |                                              |

| CoF     | Comstock - Medium           | Points     | 75 p   |
|---------|-----------------------------|------------|--------|
| Targets | 15 plates, Total 15 targets | Min rounds | 15     |
| Firearm | Shotgun                     | Match-%    | 10.64% |

| Procedure               |                                 |
|-------------------------|---------------------------------|
| Starting position       | As per description              |
| Firearm ready condition |                                 |
| Start on                | Audible signal                  |
| Stop on                 | Last shot                       |
| Penalties               | As per current edition of rules |
| Safety angles           | Default                         |
| Setup notes             |                                 |