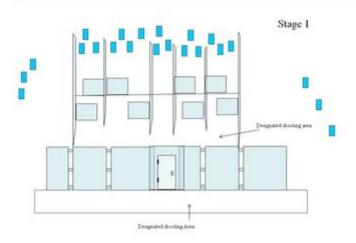

|                              |      |                                                                                                                                                                           | Stage 1         |                                             |
|------------------------------|------|---------------------------------------------------------------------------------------------------------------------------------------------------------------------------|-----------------|---------------------------------------------|
|                              |      |                                                                                                                                                                           | STAGE INFO      |                                             |
| TYPE:                        | Long | Course                                                                                                                                                                    | TARGETS:        | 22 IPSC Metal Plates                        |
|                              |      |                                                                                                                                                                           | Maximum ROUNDS: | 22 Rounds Birdshot                          |
| DISTANCES:                   | 6-11 | 5m                                                                                                                                                                        | MAX POINTS:     | 110 Points.                                 |
| START:                       | Audi | ble signal                                                                                                                                                                | PENALTIES:      | As per current edition of IPSC Rule<br>Book |
| STOP:                        | Last |                                                                                                                                                                           |                 |                                             |
| START POSIT                  | ION: | Standing behi<br>parallel to the                                                                                                                                          |                 | Held in both hands at waist level           |
| PROCEDURE:                   |      | On the start signal, shoot all targets freestyle note once the competitor has opened<br>the door and moved into the stage they are not allowed to reverse out of the door |                 |                                             |
| DESIGN NOTI                  | ES:  |                                                                                                                                                                           |                 |                                             |
| BRIEFING NOTES: Safety Angle |      | Safety Angle                                                                                                                                                              | s: 90 /90 /90   |                                             |

| CoF     | Comstock - Long             | Points     | 110 p  |
|---------|-----------------------------|------------|--------|
| Targets | 22 plates, Total 22 targets | Min rounds | 22     |
| Firearm | Shotgun                     | Match-%    | 15.60% |

| Procedure               |                                 |
|-------------------------|---------------------------------|
| Starting position       | As per description              |
| Firearm ready condition |                                 |
| Start on                | Audible signal                  |
| Stop on                 | Last shot                       |
| Penalties               | As per current edition of rules |
| Safety angles           | Default                         |
| Setup notes             |                                 |