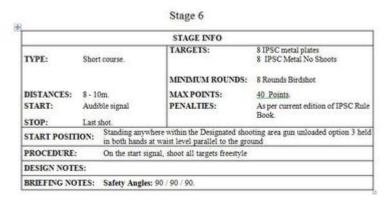

DESIGN NOTES:

BRIEFING NOTES: Safety Angles: 90 / 90 / 90.

Stage 7 STAGE INFO TARGETS: 8 IPSC Metal Plates TYPE: Short course. 2 IPSC Metal No Shoots MINIMUM ROUNDS: 8 Rounds Birdshot DISTANCES: 9-13 m. MAX POINTS: 40 Points As per current edition of IPSC Rule Book. START: Audible signal PENALTIES: STOP: Standing at A. Gun loaded option 1 held in both hands at waist level parallel to the START POSITION: ground PROCEDURE: On the start signal, shoot all targets freestyle,