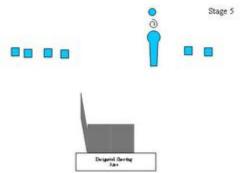

Stage 4

|                 |      |                                                    | STAGE INFO                                                             |                                                                                                      |  |
|-----------------|------|----------------------------------------------------|------------------------------------------------------------------------|------------------------------------------------------------------------------------------------------|--|
| TYPE:           | Shor | t Course.                                          | TARGETS:                                                               | 4 IPSC Metal Plates<br>1 Popper<br>1 double value Clay flying target<br>2 No shoot IPSC Metal plates |  |
|                 |      |                                                    | MINIMUM ROUNDS:                                                        | 6 Rounds Birdshot                                                                                    |  |
| DISTANCES:      | 10-1 | 2 m.                                               | MAX POINTS:                                                            | 35 Points.                                                                                           |  |
| START:          | Audi | ble signal                                         | PENALTIES:                                                             | As per current edition of IPSC Rule<br>Book                                                          |  |
| STOP:           | Last | shot.                                              |                                                                        |                                                                                                      |  |
| START POSITION: |      |                                                    | there within the demarcated sho<br>at waist level, parallel to the gro | oting area. Gun loaded option 1 held<br>ound                                                         |  |
| PROCEDURE:      |      | On the start signal, shoot all targets freestyle   |                                                                        |                                                                                                      |  |
| DESIGN NOTES:   |      | Note shooting the popper activates the flying clay |                                                                        |                                                                                                      |  |
| BRIEFING NOTES: |      | Safety Angles: 90 / 90 / 90.                       |                                                                        |                                                                                                      |  |

| CoF     | Comstock - Short                                                           | Points     | 35 p  |
|---------|----------------------------------------------------------------------------|------------|-------|
| Targets | 1 popper, 4 plates, 1 frangible, 2 no-shoot, (with 1 10p), Total 6 targets | Min rounds | 6     |
| Firearm | Shotgun                                                                    | Match-%    | 4.96% |