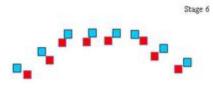

DESIGN NOTES:

BRIEFING NOTES: Safety Angles: 90 / 90 / 90.

Stage 7 STAGE INFO TARGETS: 8 IPSC Metal Plates TYPE: Short course. 2 IPSC Metal No Shoots MINIMUM ROUNDS: 8 Rounds Birdshot DISTANCES: 9-13 m. MAX POINTS: 40 Points As per current edition of IPSC Rule Book. START: Audible signal PENALTIES: STOP: Standing at A. Gun loaded option 1 held in both hands at waist level parallel to the START POSITION: ground PROCEDURE: On the start signal, shoot all targets freestyle,

Stage 7

Disputs forms

| CoF     | Comstock - Short                      | Points     | 40 p  |
|---------|---------------------------------------|------------|-------|
| Targets | 8 plates, 2 no-shoot, Total 8 targets | Min rounds | 8     |
| Firearm | Shotgun                               | Match-%    | 5.67% |