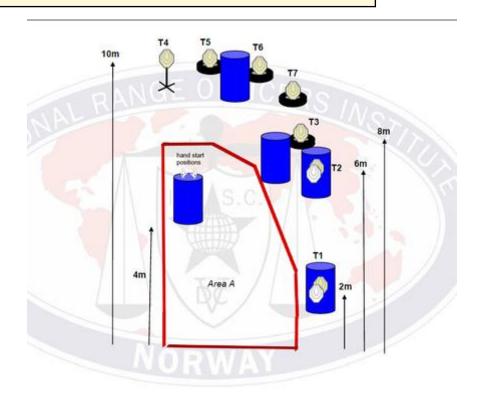

## 2. dont waste your bullets

| CoF     | Comstock - Short         | Points     | 40 p  |
|---------|--------------------------|------------|-------|
| Targets | 4 paper, Total 4 targets | Min rounds | 8     |
| Firearm | Handgun                  | Match-%    | 9.88% |

| Procedure               | engage all targets from within the marked area use weak heand only. |
|-------------------------|---------------------------------------------------------------------|
| Starting position       | Gun loaded & holstered. heels touching mark.                        |
| Firearm ready condition |                                                                     |
| Start on                | Audible signal                                                      |
| Stop on                 | Last shot                                                           |
| Penalties               | As per current edition of rules                                     |
| Safety angles           | L/R 90 degrees                                                      |
| Setup notes             |                                                                     |