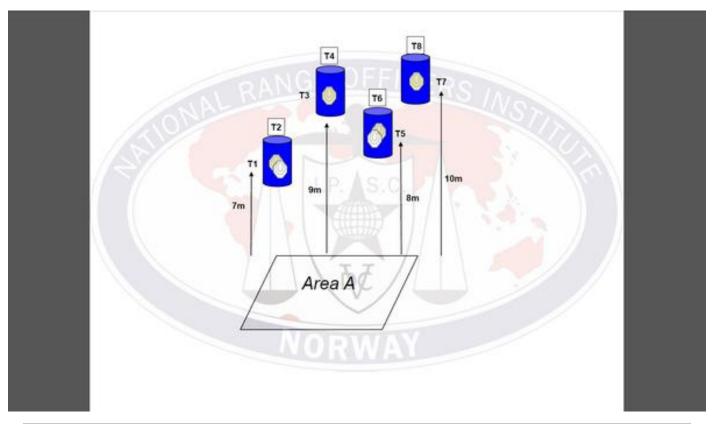

## 1. fast and steady

| CoF     | Comstock - Short                     | Points     | 40 p  |
|---------|--------------------------------------|------------|-------|
| Targets | 4 paper, 2 no-shoot, Total 4 targets | Min rounds | 8     |
| Firearm | Handgun                              | Match-%    | 9.88% |

| Procedure               | on signal engage all targets from within the marked area. strong hand only.                          |
|-------------------------|------------------------------------------------------------------------------------------------------|
| Starting position       | sitting on chair, hands up. Gun unloaded, lying flat on table (on mark). muzzle pointing down range. |
| Firearm ready condition |                                                                                                      |
| Start on                | Audible signal                                                                                       |
| Stop on                 | Last shot                                                                                            |
| Penalties               | As per current edition of rules                                                                      |
| Safety angles           | L/R 90 degrees                                                                                       |
| Setup notes             |                                                                                                      |