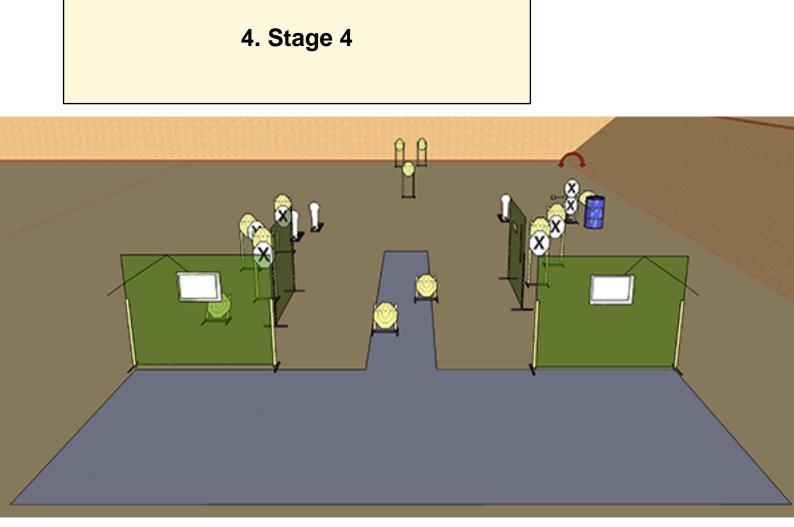

| CoF                     | Comstock - Long                                                                                                           | Points                | 135 p                         |
|-------------------------|---------------------------------------------------------------------------------------------------------------------------|-----------------------|-------------------------------|
| Targets                 | 12 paper, 3 popper, 7 no-shoot, Total 15 targets                                                                          | Min rounds            | 27                            |
| Firearm                 | Handgun                                                                                                                   | Match-%               | 40.91%                        |
| Procedure               | On the start signal engage all targets as visible from within the der window Right rope opens and holds open right window | marcated area. Left r | ope opens and holds open left |
| Starting position       | Gun loaded & holstered standing on the marked location                                                                    |                       |                               |
| Firearm ready condition |                                                                                                                           |                       |                               |
| Start on                | Audible signal                                                                                                            |                       |                               |
| Stop on                 | Last shot                                                                                                                 |                       |                               |
| Penalties               | As per current edition of rules                                                                                           |                       |                               |
| Safety angles           | L/R                                                                                                                       |                       |                               |
| Setup notes             |                                                                                                                           |                       |                               |