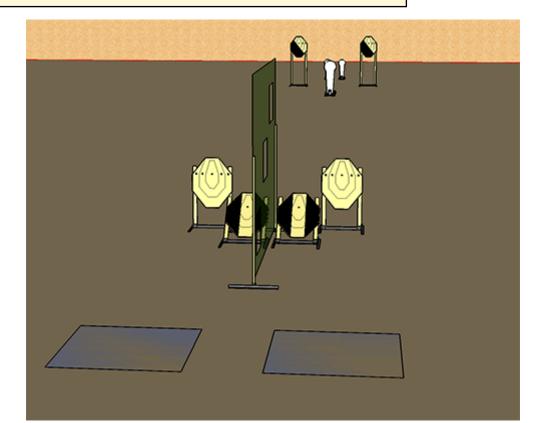

## 2. Stage 2 - Symmetry Ain't Boring

| CoF     | Comstock - Medium                  | Points     | 75 p   |
|---------|------------------------------------|------------|--------|
| Targets | 6 paper, 3 popper, Total 9 targets | Min rounds | 15     |
| Firearm | Handgun                            | Match-%    | 22.73% |

| Procedure               | On the start signal draw and engage all targets as visible whilst in shooting boxes. |
|-------------------------|--------------------------------------------------------------------------------------|
| Starting position       | Gun loaded & holstered, standing in either box, heels against the back line          |
| Firearm ready condition |                                                                                      |
| Start on                | Audible signal                                                                       |
| Stop on                 | Last shot                                                                            |
| Penalties               | As per current edition of rules                                                      |
| Safety angles           | L/R                                                                                  |
| Setup notes             |                                                                                      |