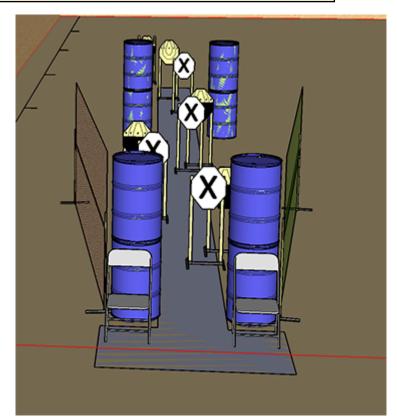

## 1. Stage 1 - This is no plain plane

| CoF     | Comstock - Short                     | Points     | 50 p   |
|---------|--------------------------------------|------------|--------|
| Targets | 5 paper, 4 no-shoot, Total 5 targets | Min rounds | 10     |
| Firearm | Handgun                              | Match-%    | 15.15% |
|         |                                      |            |        |

| Procedure               | On start signal engage the targets as visible from within the demarcated area. |
|-------------------------|--------------------------------------------------------------------------------|
| Starting position       | Gun loaded and holstered. Seated on either seat facing up range                |
| Firearm ready condition |                                                                                |
| Start on                | Audible signal                                                                 |
| Stop on                 | Last shot                                                                      |
| Penalties               | As per current edition of rules                                                |
| Safety angles           | L/R                                                                            |
| Setup notes             |                                                                                |