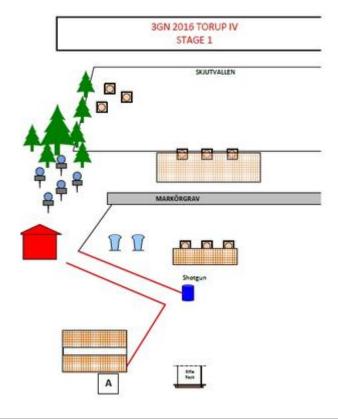

## 1. Papp&pl;åt

| CoF     | Time-Plus penalties - Long                    | Points     | 100 p  |
|---------|-----------------------------------------------|------------|--------|
| Targets | 9 paper, 2 popper, 5 plates, Total 16 targets | Min rounds | 16     |
| Firearm | Handgun, Rifle, Shotgun                       | Match-%    | 33.33% |

| Procedure               | Start in box A Rifle Post arm                               |
|-------------------------|-------------------------------------------------------------|
| Starting position       | Gun loaded & holstered                                      |
| Firearm ready condition |                                                             |
| Start on                | Audible signal                                              |
| Stop on                 | Last shot                                                   |
| Penalties               | As per current edition of rules                             |
| Safety angles           | L/R                                                         |
| Setup notes             | Chartle Coard It https://sheatrasserit.com 2005 00 40 40 00 |