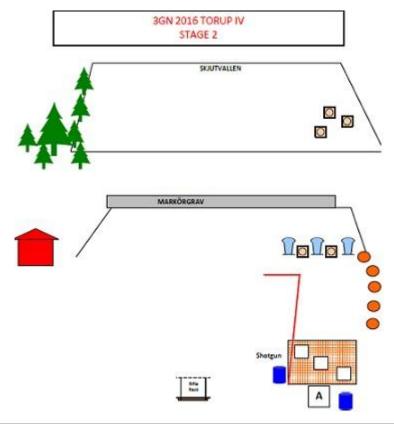

## 2. Drop your glock

| CoF     | Time-Plus penalties - Medium                     | Points     | 100 p  |
|---------|--------------------------------------------------|------------|--------|
| Targets | 5 paper, 3 popper, 5 frangible, Total 13 targets | Min rounds | 13     |
| Firearm | Rifle, Shotgun                                   | Match-%    | 33.33% |

| Procedure               | Start in box A Rifle Post arm                               |
|-------------------------|-------------------------------------------------------------|
| Starting position       | Gun loaded & holstered                                      |
| Firearm ready condition |                                                             |
| Start on                | Audible signal                                              |
| Stop on                 | Last shot                                                   |
| Penalties               | As per current edition of rules                             |
| Safety angles           | L/R                                                         |
| Setup notes             | Chartle Coard It https://sheatrasserit.com 2005 00 40 40 00 |