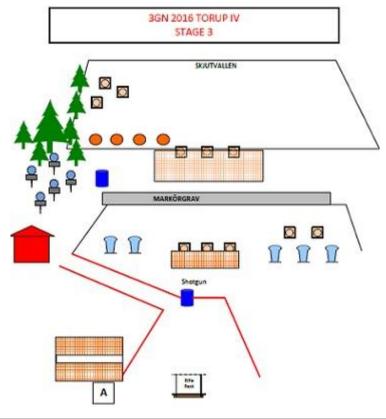

## 3. Big finale

| CoF     | Time-Plus penalties - Long                                  | Points     | 100 p  |
|---------|-------------------------------------------------------------|------------|--------|
| Targets | 11 paper, 5 popper, 5 plates, 4 frangible, Total 25 targets | Min rounds | 25     |
| Firearm | Handgun, Rifle, Shotgun                                     | Match-%    | 33.33% |

| Procedure               | Start in box A Rifle Post arm                               |
|-------------------------|-------------------------------------------------------------|
| Starting position       | Gun loaded & holstered                                      |
| Firearm ready condition |                                                             |
| Start on                | Audible signal                                              |
| Stop on                 | Last shot                                                   |
| Penalties               | As per current edition of rules                             |
| Safety angles           | L/R                                                         |
| Setup notes             | Chartle Coard It https://shaatraaanit.com. 2005 00 40 40 00 |