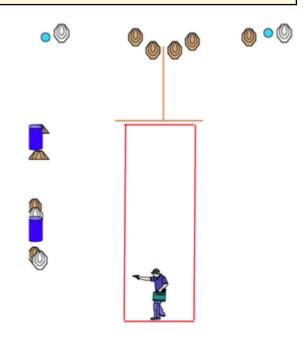

### 3. B-hallen short

| CoF     | Comstock - Short                                | Points     | 55 p   |
|---------|-------------------------------------------------|------------|--------|
| Targets | 9 paper, 2 plates, 4 no-shoot, Total 11 targets | Min rounds | 11     |
| Firearm | Handgun                                         | Match-%    | 12.79% |

IPSC MINITARGETS

| Procedure               | Engage targets while carrying the bag in one hand. The bag may not touch the ground while firing your gun! After fault line you may drop the bag to be able to engage targets behind wall. |
|-------------------------|--------------------------------------------------------------------------------------------------------------------------------------------------------------------------------------------|
| Starting position       | Gun loaded & holstered heels touching mark.                                                                                                                                                |
| Firearm ready condition |                                                                                                                                                                                            |
| Start on                | Audible signal                                                                                                                                                                             |
| Stop on                 | Last shot                                                                                                                                                                                  |
| Penalties               | As per current edition of rules                                                                                                                                                            |
| Safety angles           | L/R                                                                                                                                                                                        |
| Setup notes             | Mark will be placed in the "start" of the course. Fault line will be placed near the wall.  Shoot'n Score It https://shootpscoreit.com = 2025-08-13 06:47                                  |