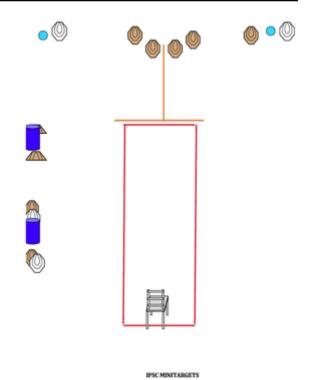

### 1. B-Hallen medium

| CoF     | Comstock - Medium                               | Points     | 100 p  |
|---------|-------------------------------------------------|------------|--------|
| Targets | 9 paper, 2 plates, 4 no-shoot, Total 11 targets | Min rounds | 20     |
| Firearm | Handgun                                         | Match-%    | 23.26% |

| Procedure               | Sitting on chair, hands touching knees.                          |
|-------------------------|------------------------------------------------------------------|
| Starting position       | Gun loaded & holstered                                           |
| Firearm ready condition |                                                                  |
| Start on                | Audible signal                                                   |
| Stop on                 | Last shot                                                        |
| Penalties               | As per current edition of rules                                  |
| Safety angles           | L/R                                                              |
| Setup notes             | All IPSC-minitargets. All targets to the left at least 3 meters. |

IPSC MINITARGETS

| Procedure               | Engage targets while carrying the bag in one hand. The bag may not touch the ground while firing your gun! After fault line you may drop the bag to be able to engage targets behind wall. |
|-------------------------|--------------------------------------------------------------------------------------------------------------------------------------------------------------------------------------------|
| Starting position       | Gun loaded & holstered heels touching mark.                                                                                                                                                |
| Firearm ready condition |                                                                                                                                                                                            |
| Start on                | Audible signal                                                                                                                                                                             |
| Stop on                 | Last shot                                                                                                                                                                                  |
| Penalties               | As per current edition of rules                                                                                                                                                            |
| Safety angles           | L/R                                                                                                                                                                                        |
| Setup notes             | Mark will be placed in the "start" of the course. Fault line will be placed near the wall.  Shoot'n Score It https://shootpscoreit.com = 2025-08-13 06:47                                  |