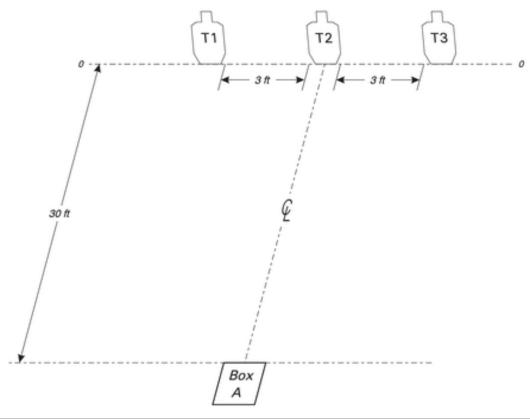

## 6. CM 99-11 (El Presidenten)

| CoF     | Comstock - Short         | Points     | 60 p   |
|---------|--------------------------|------------|--------|
| Targets | 3 paper, Total 3 targets | Min rounds | 12     |
| Firearm | Handgun                  | Match-%    | 13.95% |

| Procedure             | Engage targets with a minimum of two rounds each. Perform mandatory reload, then engage targets with a minimum of two rounds each. |
|-----------------------|------------------------------------------------------------------------------------------------------------------------------------|
| Starting position     | Gun loaded & holstered. Facing uprange with hands above shoulders.                                                                 |
| Firearm ready         |                                                                                                                                    |
| condition<br>Start on | Audible signal                                                                                                                     |
|                       |                                                                                                                                    |
| Stop on               | Last shot                                                                                                                          |
| Penalties             | As per current edition of rules                                                                                                    |
| Safety angles         | L/R                                                                                                                                |
| Setup notes           | Chartle Coard It https://chartresserit.com. 2005 00 40 00 47                                                                       |