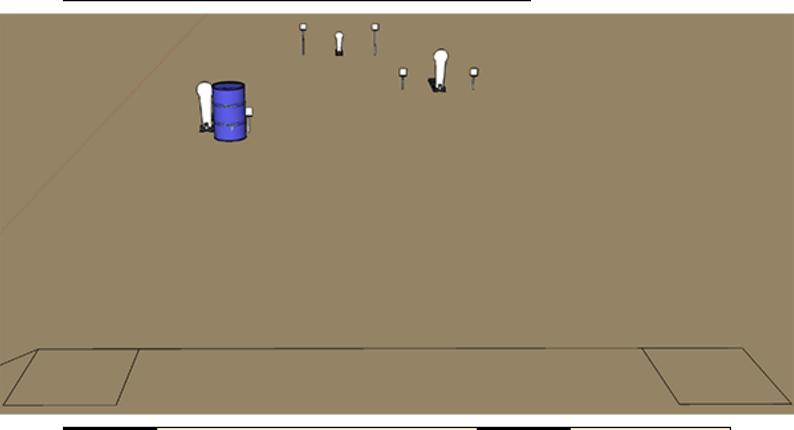

## 6. Stage 2 - Steelier

| CoF     | Comstock - Short                    | Points     | 40 p   |
|---------|-------------------------------------|------------|--------|
| Targets | 3 popper, 5 plates, Total 8 targets | Min rounds | 8      |
| Firearm | Handgun                             | Match-%    | 25.00% |

| Procedure               | On the start signal engage all targets as visible.                              |
|-------------------------|---------------------------------------------------------------------------------|
| Starting position       | Gun loaded & holstered, wrists above shoulders, standing in either shooting box |
| Firearm ready condition |                                                                                 |
| Start on                | Audible signal                                                                  |
| Stop on                 | Last shot                                                                       |
| Penalties               | As per current edition of rules                                                 |
| Safety angles           | L/R                                                                             |
| Setup notes             | Chartie Coord It https://charteoorgit.com. 2005 00 40 05 47                     |