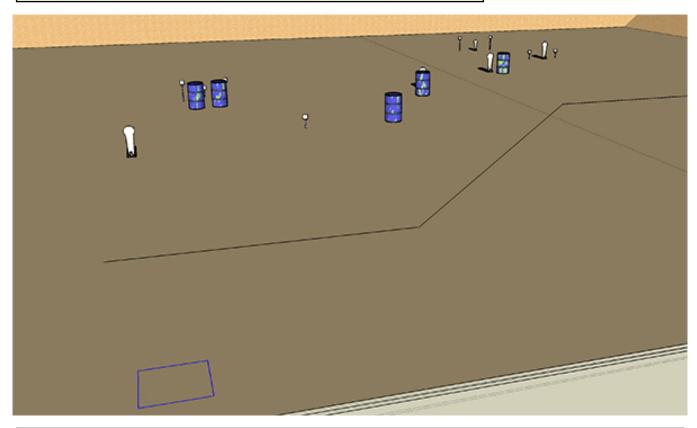

## 7. Stage 3 - Steeliest

| CoF     | Comstock - Medium                     | Points     | 80 p   |
|---------|---------------------------------------|------------|--------|
| Targets | 6 popper, 10 plates, Total 16 targets | Min rounds | 16     |
| Firearm | Handgun                               | Match-%    | 50.00% |

| Procedure               | On start signal engage all targets as visible.                      |
|-------------------------|---------------------------------------------------------------------|
| Starting position       | Gun unloaded & holstered, standing in the start box facing uprange. |
| Firearm ready condition |                                                                     |
| Start on                | Audible signal                                                      |
| Stop on                 | Last shot                                                           |
| Penalties               | As per current edition of rules                                     |
| Safety angles           | L/R                                                                 |
| Setup notes             | Shootin Score It https://ehootreegrait.com 2025.09.12.05:47         |