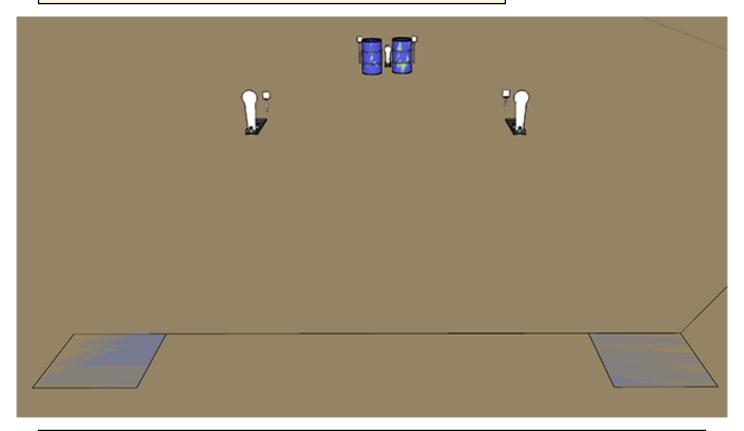

## 5. Stage 1 - Steel

| CoF     | Comstock - Short                    | Points     | 40 p   |
|---------|-------------------------------------|------------|--------|
| Targets | 3 popper, 5 plates, Total 8 targets | Min rounds | 8      |
| Firearm | Handgun                             | Match-%    | 25.00% |

| Procedure             | On start signal engage all targets as visible. Left poppers must be engaged from the left shooting box, right poppers must be engaged from the right shooting box. |
|-----------------------|--------------------------------------------------------------------------------------------------------------------------------------------------------------------|
| Starting position     | Gun loaded & holstered, wrists above shoulders, standing in either shooting box                                                                                    |
| Firearm ready         |                                                                                                                                                                    |
| condition<br>Start on | Audible signal                                                                                                                                                     |
|                       | -                                                                                                                                                                  |
| Stop on               | Last shot                                                                                                                                                          |
| Penalties             | As per current edition of rules                                                                                                                                    |
| Safety angles         | L/R                                                                                                                                                                |
| Setup notes           | Chaptin Court It https://chaptropout.com. 2005.00.40.0547                                                                                                          |