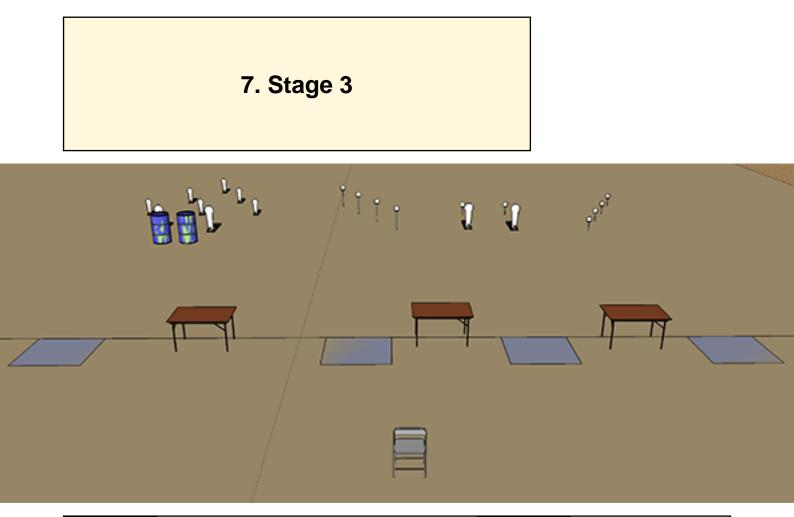

| CoF     | Comstock - Medium                      | Points     | 100 p  |
|---------|----------------------------------------|------------|--------|
| Targets | 10 popper, 10 plates, Total 20 targets | Min rounds | 20     |
| Firearm | Handgun                                | Match-%    | 50.00% |

| Procedure               | On start signal engage all targets as visible from within the shoot boxes |
|-------------------------|---------------------------------------------------------------------------|
| Starting position       | Gun unloaded and holsters all magazines to be placed on tables.           |
| Firearm ready condition |                                                                           |
| Start on                | Audible signal                                                            |
| Stop on                 | Last shot                                                                 |
| Penalties               | As per current edition of rules                                           |
| Safety angles           | L/R                                                                       |
| Setup notes             |                                                                           |