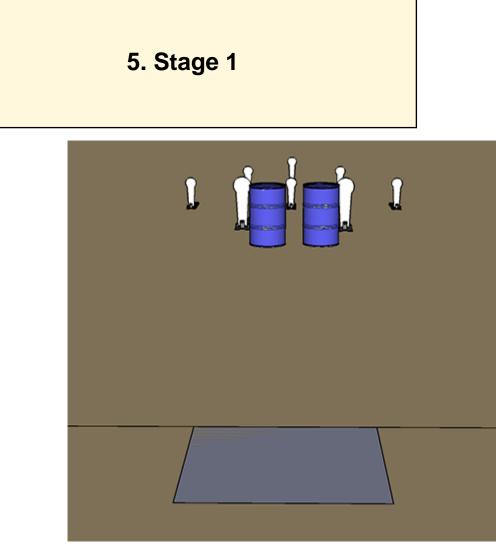

| Targets 8 popper, Total 8 targets Min rounds 8 |  |
|------------------------------------------------|--|
|                                                |  |
| FirearmHandgunMatch-%20.00%                    |  |

| Procedure               | On start signal engage all targets as visible.                   |
|-------------------------|------------------------------------------------------------------|
| Starting position       | Gun loaded & holstered, facing up range. Wrists above shoulders. |
| Firearm ready condition |                                                                  |
| Start on                | Audible signal                                                   |
| Stop on                 | Last shot                                                        |
| Penalties               | As per current edition of rules                                  |
| Safety angles           | L/R                                                              |
| Setup notes             |                                                                  |