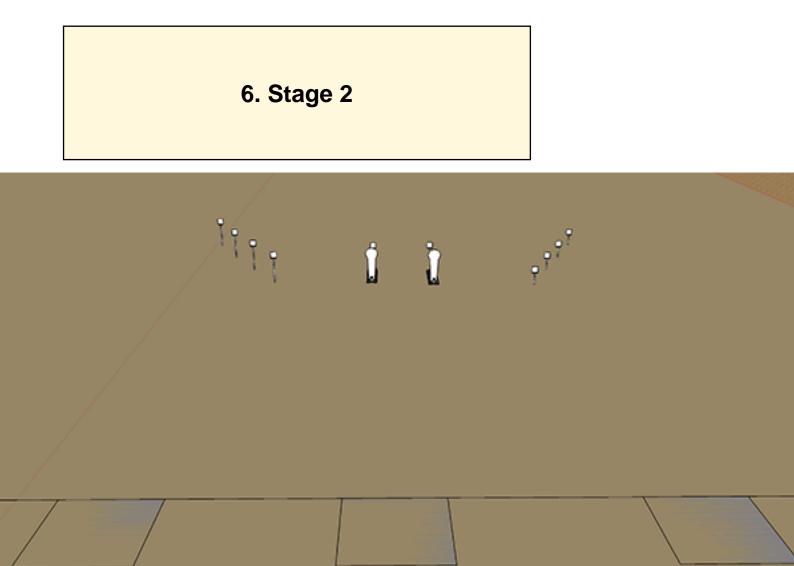

| CoF                     | Comstock - Short                                                 | Points     | 60 p   |
|-------------------------|------------------------------------------------------------------|------------|--------|
| Targets                 | 2 popper, 10 plates, Total 12 targets                            | Min rounds | 12     |
| Firearm                 | Handgun                                                          | Match-%    | 30.00% |
|                         |                                                                  |            |        |
| Procedure               | On start signal engage all targets as visible                    |            |        |
| Starting position       | Gun loaded & holstered, starting in any of the three shoot boxes |            |        |
| Firearm ready condition |                                                                  |            |        |
| Start on                | Audible signal                                                   |            |        |
| Stop on                 | Last shot                                                        |            |        |
| Penalties               | As per current edition of rules                                  |            |        |
| Safety angles           | L/R                                                              |            |        |
| Setup notes             | Sheet'n Seere It https://sheetpoorsit.com _ 2025_09_42_24/00     |            |        |