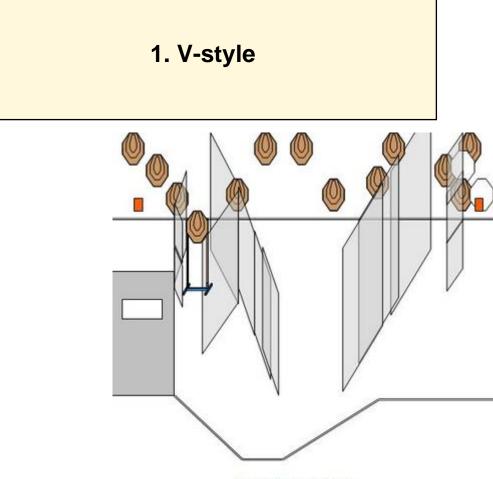

DESIGNATED AREA

| CoF                   | Comstock - Long                                             | Points          | 140 p  |
|-----------------------|-------------------------------------------------------------|-----------------|--------|
| Targets               | 13 paper, 2 plates, 2 no-shoot, Total 15 targets            | Min rounds      | 28     |
| Firearm               | Handgun                                                     | Match-%         | 41.79% |
|                       |                                                             |                 |        |
| Procedure             | GUN IS LOADED AND HOLSTERED. (1) At the start signal engage | ge all targets. |        |
| Starting position     | Anywhere within designated area.                            |                 |        |
| Firearm ready         |                                                             |                 |        |
| condition<br>Start on | Audible signal                                              |                 |        |
|                       |                                                             |                 |        |
| Stop on               | Last shot                                                   |                 |        |
| Penalties             | As per current edition of rules                             |                 |        |
| Safety angles         | 90 deg L/R                                                  |                 |        |
| Setup notes           | Shoot'n Score It https://shootnscoreit.com 2025-07-20 21:12 |                 |        |