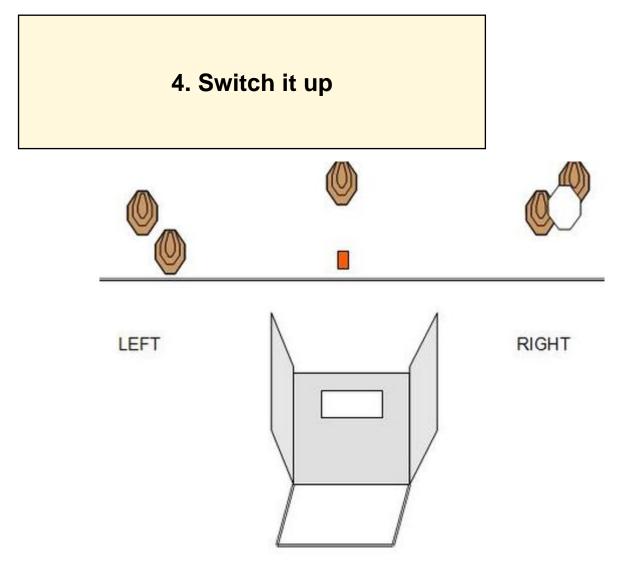

| Procedure             | GUN IS LOADED, EMPTY CHAMBER. (1) Targets on the LEFT must be engaged using LEFT hand only. (2) Targets on the RIGHT must be engaged using RIGHT hand only. (3) At the start signal engage all targets. |
|-----------------------|---------------------------------------------------------------------------------------------------------------------------------------------------------------------------------------------------------|
| Starting position     | Standing relaxed within designated area, facing UPRANGE.                                                                                                                                                |
| Firearm ready         |                                                                                                                                                                                                         |
| condition<br>Start on | Audible signal                                                                                                                                                                                          |
| Start on              |                                                                                                                                                                                                         |
| Stop on               | Last shot                                                                                                                                                                                               |
| Penalties             | As per current edition of rules                                                                                                                                                                         |
| Safety angles         | 90 deg L/R                                                                                                                                                                                              |
| Setup notes           |                                                                                                                                                                                                         |