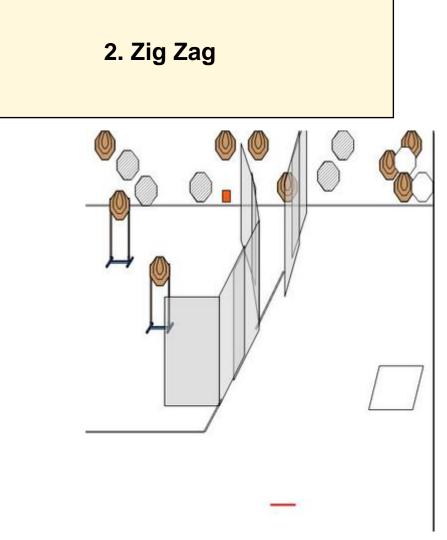

| CoF                     | Comstock - Medium                                                                                                                                                                                                                                        | Points     | 95 p   |
|-------------------------|----------------------------------------------------------------------------------------------------------------------------------------------------------------------------------------------------------------------------------------------------------|------------|--------|
| Targets                 | 9 paper, 1 plates, 2 no-shoot, Total 10 targets                                                                                                                                                                                                          | Min rounds | 19     |
| Firearm                 | Handgun                                                                                                                                                                                                                                                  | Match-%    | 28.36% |
|                         |                                                                                                                                                                                                                                                          |            |        |
| Procedure               | GUN IS LOADED & HOLSTERED. (1) Paper targets visible from the shooting box must be engaged from within the box with at least 1 round, followed by a mandatory reload, then engaged again with at least 1 round. (2) At the start signal, engage targets. |            |        |
| Starting position       | Standing relaxed, toes touching RED mark                                                                                                                                                                                                                 |            |        |
| Firearm ready condition |                                                                                                                                                                                                                                                          |            |        |
| Start on                | Audible signal                                                                                                                                                                                                                                           |            |        |
| Stop on                 | Last shot                                                                                                                                                                                                                                                |            |        |
| Penalties               | As per current edition of rules                                                                                                                                                                                                                          |            |        |
| Safety angles           | 90 deg L/R                                                                                                                                                                                                                                               |            |        |
|                         |                                                                                                                                                                                                                                                          |            |        |

Setup notes

| Starting position | Standing relaxed, toes touching RED mark |
|-------------------|------------------------------------------|
| Firearm ready     |                                          |
| condition         |                                          |
| Start on          | Audible signal                           |
| Stop on           | Last shot                                |
| Penalties         | As per current edition of rules          |
| Safety angles     | 90 deg L/R                               |
| Setup notes       |                                          |