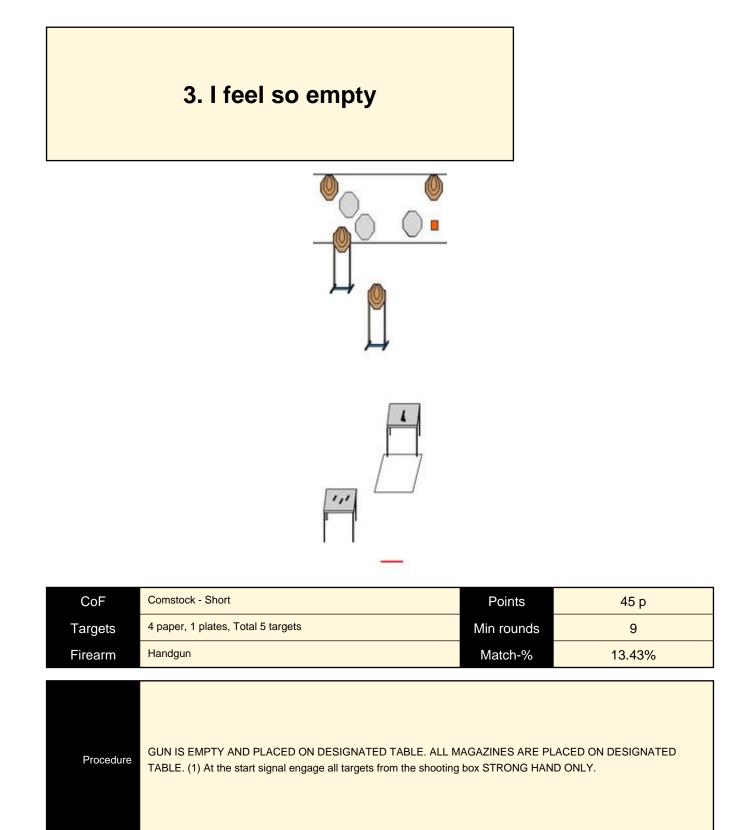

| CoF     | Comstock - Short                               | Points     | 55 p   |
|---------|------------------------------------------------|------------|--------|
| Targets | 5 paper, 1 plates, 1 no-shoot, Total 6 targets | Min rounds | 11     |
| Firearm | Handgun                                        | Match-%    | 16.42% |