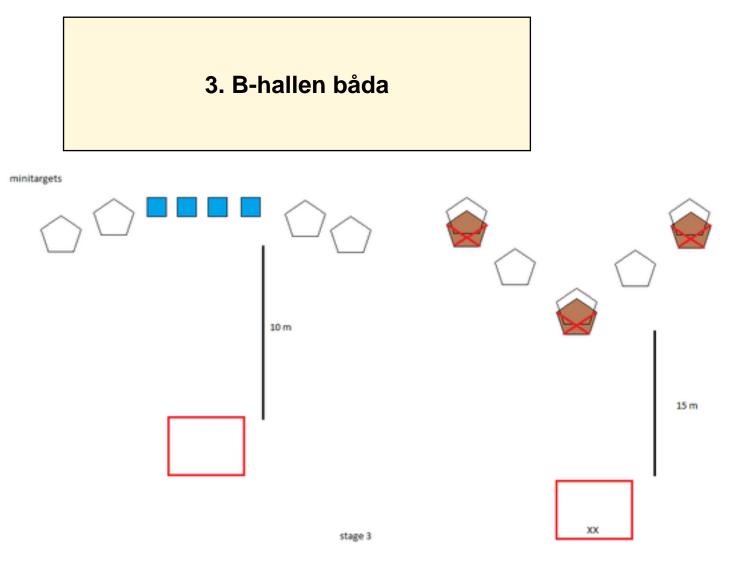

| CoF                     | Comstock - Medium                                          | Points     | 110 p  |
|-------------------------|------------------------------------------------------------|------------|--------|
| Targets                 | 9 paper, 4 plates, 3 no-shoot, Total 13 targets            | Min rounds | 22     |
| Firearm                 | Handgun                                                    | Match-%    | 26.19% |
|                         |                                                            |            |        |
| Procedure               | On signal engage target arrays from corresponding boxes.   |            |        |
| Starting position       | Gun loaded & holstered. Heels touching mark XX.            |            |        |
| Firearm ready condition |                                                            |            |        |
| Start on                | Audible signal                                             |            |        |
| Stop on                 | Last shot                                                  |            |        |
| Penalties               | As per current edition of rules                            |            |        |
| Safety angles           | L/R                                                        |            |        |
| Setup notes             |                                                            |            |        |
|                         | Chastle Cases It https://shastesserit.com 0005 07 00 02:02 |            |        |