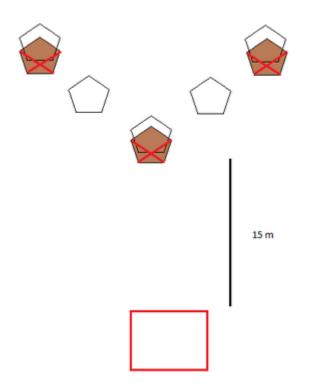

## 2. B-hallen höger

| CoF               | Comstock - Short                       | Points     | 50 p   |
|-------------------|----------------------------------------|------------|--------|
| Targets           | 5 paper, 3 no-shoot, Total 5 targets   | Min rounds | 10     |
| Firearm           | Handgun                                | Match-%    | 11.90% |
|                   |                                        |            |        |
| Procedure         | On signal engage targets.              |            |        |
| Starting position | Gun loaded & holstered facing uprange. |            |        |
| Firearm ready     |                                        |            |        |
| condition         |                                        |            |        |
| Start on          | Audible signal                         |            |        |
| Stop on           | Last shot                              |            |        |
| Penalties         | As per current edition of rules        |            |        |
| Safety angles     | L/R                                    |            |        |
| Setup notes       |                                        |            |        |