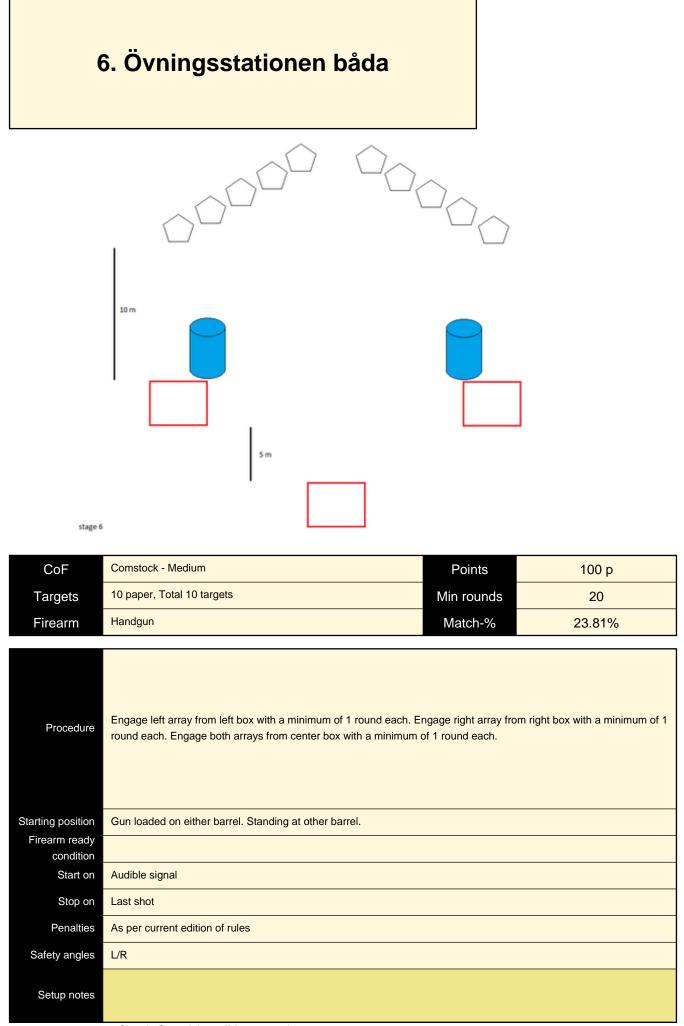

| CoF                     | Comstock - Medium                                          | Points     | 110 p  |
|-------------------------|------------------------------------------------------------|------------|--------|
| Targets                 | 9 paper, 4 plates, 3 no-shoot, Total 13 targets            | Min rounds | 22     |
| Firearm                 | Handgun                                                    | Match-%    | 26.19% |
|                         |                                                            |            |        |
| Procedure               | On signal engage target arrays from corresponding boxes.   |            |        |
| Starting position       | Gun loaded & holstered. Heels touching mark XX.            |            |        |
| Firearm ready condition |                                                            |            |        |
| Start on                | Audible signal                                             |            |        |
| Stop on                 | Last shot                                                  |            |        |
| Penalties               | As per current edition of rules                            |            |        |
| Safety angles           | L/R                                                        |            |        |
| Setup notes             |                                                            |            |        |
|                         | Chastle Cases It https://shastesserit.com 0005 07 00 02:02 |            |        |