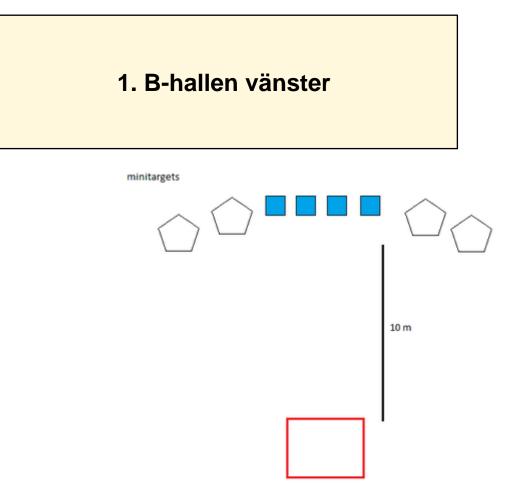

stage 1

| CoF                     | Comstock - Short                                              | Points     | 60 p   |
|-------------------------|---------------------------------------------------------------|------------|--------|
| Targets                 | 4 paper, 4 plates, Total 8 targets                            | Min rounds | 12     |
| Firearm                 | Handgun                                                       | Match-%    | 14.29% |
|                         |                                                               |            |        |
| Procedure               | On signal engage targets.                                     |            |        |
| Starting position       | Gun unloaded & holstered. Both knees on ground. Hands on head | I.         |        |
| Firearm ready condition |                                                               |            |        |
| Start on                | Audible signal                                                |            |        |
| Stop on                 | Last shot                                                     |            |        |
| Penalties               | As per current edition of rules                               |            |        |
| Safety angles           | L/R                                                           |            |        |
| Setup notes             |                                                               |            |        |
|                         | Shoot'n Score It https://shootnecoreit.com 2025-07-20 23:03   |            |        |