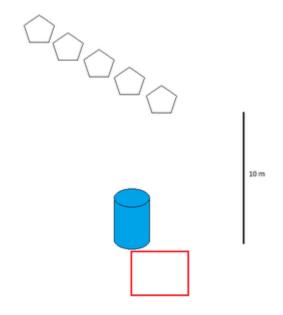

## 4. Övningsstationen vänster

stage 4

| CoF               | Comstock - Short                     | Points     | 50 p   |
|-------------------|--------------------------------------|------------|--------|
| Targets           | 5 paper, Total 5 targets             | Min rounds | 10     |
| Firearm           | Handgun                              | Match-%    | 11.90% |
|                   |                                      |            |        |
| Procedure         | Engage targets using weak hand only. |            |        |
| Starting position | Gun loaded on barrel.                |            |        |
| Firearm ready     |                                      |            |        |
| condition         |                                      |            |        |
| Start on          | Audible signal                       |            |        |
| Stop on           | Last shot                            |            |        |
| Penalties         | As per current edition of rules      |            |        |
| Safety angles     | L/R                                  |            |        |
| Setup notes       |                                      |            |        |