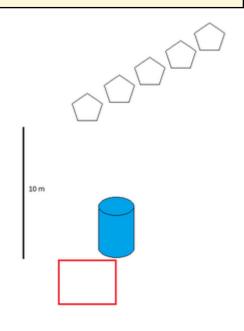

## 4. Övningsstationen vänster

stage 4

| CoF               | Comstock - Short                     | Points     | 50 p   |
|-------------------|--------------------------------------|------------|--------|
| Targets           | 5 paper, Total 5 targets             | Min rounds | 10     |
| Firearm           | Handgun                              | Match-%    | 11.90% |
|                   |                                      |            |        |
| Procedure         | Engage targets using weak hand only. |            |        |
| Starting position | Gun loaded on barrel.                |            |        |
| Firearm ready     |                                      |            |        |
| condition         |                                      |            |        |
| Start on          | Audible signal                       |            |        |
| Stop on           | Last shot                            |            |        |
| Penalties         | As per current edition of rules      |            |        |
| Safety angles     | L/R                                  |            |        |
| Setup notes       |                                      |            |        |