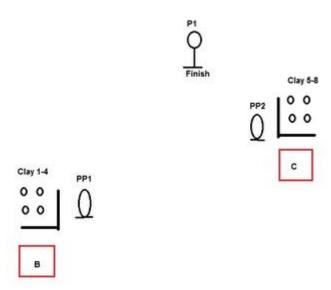

| Procedure             | Start in Box A. On buzzer knock down PP1 then run to box B. hit all 4 clays then knock down PP2. Run to box C and hit all 4 clays. Hit P1 to finish |
|-----------------------|-----------------------------------------------------------------------------------------------------------------------------------------------------|
| Starting position     | Gun loaded & holstered, Hands on head                                                                                                               |
| Firearm ready         |                                                                                                                                                     |
| condition<br>Start on | Audible signal                                                                                                                                      |
|                       | -                                                                                                                                                   |
| Stop on               | Last shot                                                                                                                                           |
| Penalties             | As per current edition of rules                                                                                                                     |
| Safety angles         | L/R                                                                                                                                                 |
| Setup notes           | Chaptin Court It https://chaptropout.com. 2005.00.00.44.00                                                                                          |