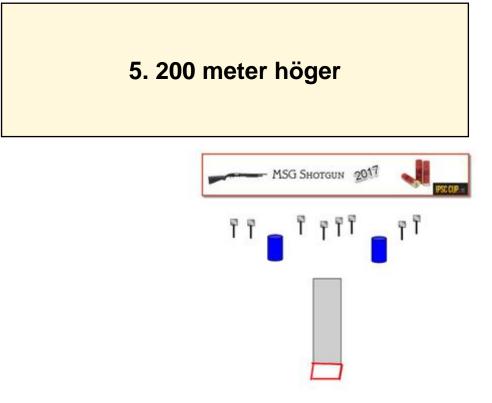

| Stage 5                    | 200m Top Right                                                    |                |           |
|----------------------------|-------------------------------------------------------------------|----------------|-----------|
| Targets                    | 8 IPSC Plates                                                     |                |           |
| Course type                | Short                                                             | Distances      | 5.2 meter |
| Maximum points             | 40                                                                | Minimum rounds |           |
| Start position             | Standing anywhere in area A                                       |                |           |
| <b>Gun Ready Condition</b> | Gun loaded                                                        |                |           |
| Procedure                  | After audible signal engage all targets from the designated area. |                |           |
| Safety Angles              | Flags left and rig                                                |                |           |
| Builders note              |                                                                   |                |           |

| CoF     | Comstock - Short          | Points     | 40 p  |
|---------|---------------------------|------------|-------|
| Targets | 8 plates, Total 8 targets | Min rounds | 8     |
| Firearm | Shotgun                   | Match-%    | 7.14% |
|         |                           |            |       |

| Procedure                  |                                 |
|----------------------------|---------------------------------|
| Starting position          | Gun loaded & holstered          |
| Firearm ready<br>condition |                                 |
| Start on                   | Audible signal                  |
| Stop on                    | Last shot                       |
| Penalties                  | As per current edition of rules |
| Safety angles              | L/R                             |
| Setup notes                |                                 |