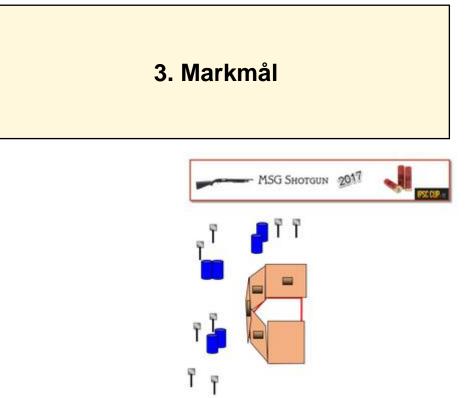

| Stage 3                    | Markmäl            |                                  |                  |
|----------------------------|--------------------|----------------------------------|------------------|
| Targets                    | 8 IPSC Plates      |                                  |                  |
| Course type                | Stort              | Distances                        | 8-16 meter       |
| Maximum points             | 40                 | Minimum rounds                   | 8                |
| Start position             | Standing anywhe    | re in area A                     |                  |
| <b>Gun Ready Condition</b> | Gun kladed         |                                  |                  |
| Procedure                  | After audible sign | al engage all targets from the o | lesignated area. |
| Safety Angles              | Flags left and rig |                                  |                  |
| Builders note              |                    |                                  |                  |

| CoF                        | Comstock - Short                                            | Points     | 40 p  |
|----------------------------|-------------------------------------------------------------|------------|-------|
| Targets                    | 8 plates, Total 8 targets                                   | Min rounds | 8     |
| Firearm                    | Shotgun                                                     | Match-%    | 7.14% |
|                            |                                                             |            |       |
|                            |                                                             |            |       |
|                            |                                                             |            |       |
| Procedure                  |                                                             |            |       |
|                            |                                                             |            |       |
|                            |                                                             |            |       |
|                            |                                                             |            |       |
| Starting position          | Gun loaded & holstered                                      |            |       |
| Firearm ready<br>condition |                                                             |            |       |
| Start on                   | Audible signal                                              |            |       |
| Stop on                    | Last shot                                                   |            |       |
| Penalties                  | As per current edition of rules                             |            |       |
| Safety angles              | L/R                                                         |            |       |
|                            |                                                             |            |       |
| Setup notes                |                                                             |            |       |
|                            | Shoot'n Score It https://shootnscoreit.com 2025-08-12 15:36 |            |       |