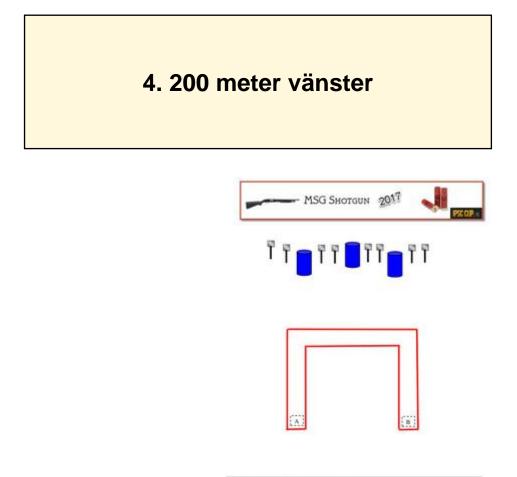

| Stage 4                    | 200m - Top           | o - Left                                |                        |
|----------------------------|----------------------|-----------------------------------------|------------------------|
| Targets                    | 8 IPSC Pates         | 000000000000000000000000000000000000000 | NAMES OF A DESCRIPTION |
| Course type                | Short                | Distances                               | 6-20 meter             |
| Maximum points             | 40                   | Minimum rounds                          | 8                      |
| Start position             | ERber at mark A c    | ×B                                      |                        |
| <b>Gun Ready Condition</b> | Gun loaded           |                                         |                        |
| Procedure                  | After auditive sign  | al engage all targets from with         | n the designated area. |
| Safety Angles              | flags left and right |                                         |                        |
| Builders note              |                      |                                         |                        |

| CoF     | Comstock - Short          | Points     | 40 p  |
|---------|---------------------------|------------|-------|
| Targets | 8 plates, Total 8 targets | Min rounds | 8     |
| Firearm | Shotgun                   | Match-%    | 7.14% |

| Procedure               |                                 |
|-------------------------|---------------------------------|
| Starting position       | Gun loaded & holstered          |
| Firearm ready condition |                                 |
| Start on                | Audible signal                  |
| Stop on                 | Last shot                       |
| Penalties               | As per current edition of rules |
| Safety angles           | L/R                             |
| Setup notes             |                                 |