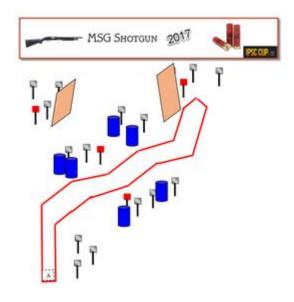

## 9. Jungle Run

| Stage 9                    | Jungle run                                                        |                  |            |
|----------------------------|-------------------------------------------------------------------|------------------|------------|
| Targets                    | 16 DPSC Plates a                                                  | nd some noshoots |            |
| Course type                | Medium                                                            | Distances        | 5-20 meter |
| Maximum points             | 80                                                                | Minimum rounds   | 16         |
| Start position             | Standing at mark                                                  | A                |            |
| <b>Gun Ready Condition</b> | Gun loaded                                                        |                  |            |
| Procedure                  | After audible signal engage all targets from the designated area. |                  |            |
| Safety Angles              | Flags left and right.                                             |                  |            |
| Build and make             |                                                                   |                  |            |

| CoF     | Comstock - Medium                       | Points     | 80 p   |
|---------|-----------------------------------------|------------|--------|
| Targets | 16 plates, 4 no-shoot, Total 16 targets | Min rounds | 16     |
| Firearm | Shotgun                                 | Match-%    | 14.29% |

| Procedure               |                                 |
|-------------------------|---------------------------------|
| Starting position       | Gun loaded & holstered          |
| Firearm ready condition |                                 |
| Start on                | Audible signal                  |
| Stop on                 | Last shot                       |
| Penalties               | As per current edition of rules |
| Safety angles           | L/R                             |
| Setup notes             |                                 |