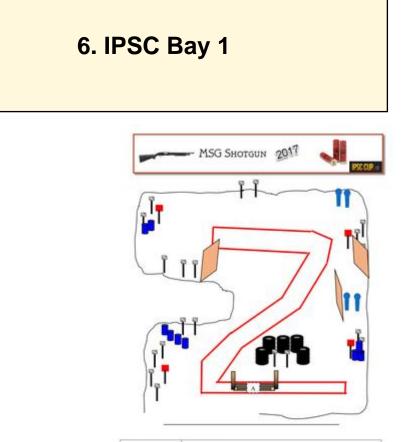

| Stage 6                    | IPSC BAY                                                     |                |            |
|----------------------------|--------------------------------------------------------------|----------------|------------|
| Targets                    | 20 IPSC Plates = 4 IPSC poppers and some nonhoots            |                | hoots      |
| Course type                | Long                                                         | Distances      | 5-20 meter |
| Maximum points             | 80                                                           | Minimum rounds | 24         |
| Start position             | Standing at mark                                             | *              |            |
| <b>Gun Ready Condition</b> | Gun loaded                                                   |                |            |
| Procedure                  | After audible signal engage all targets from designated area |                |            |
| Safety Angles              | 90+90 Deg. Following shooter downrange                       |                |            |

| CoF               | Comstock - Long                                             | Points     | 120 p  |
|-------------------|-------------------------------------------------------------|------------|--------|
| Targets           | 4 popper, 20 plates, 4 no-shoot, Total 24 targets           | Min rounds | 24     |
| Firearm           | Shotgun                                                     | Match-%    | 21.43% |
|                   |                                                             |            |        |
|                   |                                                             |            |        |
|                   |                                                             |            |        |
| Procedure         |                                                             |            |        |
|                   |                                                             |            |        |
|                   |                                                             |            |        |
|                   |                                                             |            |        |
| Starting position | Gun loaded & holstered                                      |            |        |
| Firearm ready     |                                                             |            |        |
| condition         |                                                             |            |        |
| Start on          | Audible signal                                              |            |        |
| Stop on           | Last shot                                                   |            |        |
| Penalties         | As per current edition of rules                             |            |        |
| Safety angles     | L/R                                                         |            |        |
|                   |                                                             |            |        |
| Setup notes       |                                                             |            |        |
|                   | Shoot'n Score It https://shootnscoreit.com 2025-08-12 15:36 |            |        |