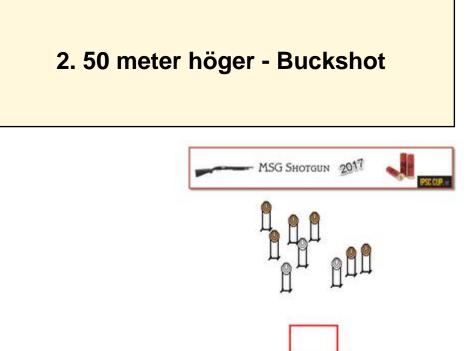

| Stage 2                    | 50 meter r                       | ight – Buckshot only             | 1                                                                                                                                                                                                                                                                                                                                                                                                                                                                                                                                                                                                                                                                                                                                                                                                                                                                                                                                                                                                                                                                                                                                                                                                                                                                                                                                                                                                                                                                                                                                                                                                                                                                                                                                                                                                                                                                                                                                                                                                                                                                                                                              |
|----------------------------|----------------------------------|----------------------------------|--------------------------------------------------------------------------------------------------------------------------------------------------------------------------------------------------------------------------------------------------------------------------------------------------------------------------------------------------------------------------------------------------------------------------------------------------------------------------------------------------------------------------------------------------------------------------------------------------------------------------------------------------------------------------------------------------------------------------------------------------------------------------------------------------------------------------------------------------------------------------------------------------------------------------------------------------------------------------------------------------------------------------------------------------------------------------------------------------------------------------------------------------------------------------------------------------------------------------------------------------------------------------------------------------------------------------------------------------------------------------------------------------------------------------------------------------------------------------------------------------------------------------------------------------------------------------------------------------------------------------------------------------------------------------------------------------------------------------------------------------------------------------------------------------------------------------------------------------------------------------------------------------------------------------------------------------------------------------------------------------------------------------------------------------------------------------------------------------------------------------------|
| Targets                    | 6 IPSC Plates an                 | d some noshoots                  | Contraction of the Contraction o |
| Course type                | Medium                           | Distances                        | 8-12 meter                                                                                                                                                                                                                                                                                                                                                                                                                                                                                                                                                                                                                                                                                                                                                                                                                                                                                                                                                                                                                                                                                                                                                                                                                                                                                                                                                                                                                                                                                                                                                                                                                                                                                                                                                                                                                                                                                                                                                                                                                                                                                                                     |
| Maximum points             | 60                               | Minimum rounds                   | 6                                                                                                                                                                                                                                                                                                                                                                                                                                                                                                                                                                                                                                                                                                                                                                                                                                                                                                                                                                                                                                                                                                                                                                                                                                                                                                                                                                                                                                                                                                                                                                                                                                                                                                                                                                                                                                                                                                                                                                                                                                                                                                                              |
| Start position             | Standing in answ                 | here area A                      |                                                                                                                                                                                                                                                                                                                                                                                                                                                                                                                                                                                                                                                                                                                                                                                                                                                                                                                                                                                                                                                                                                                                                                                                                                                                                                                                                                                                                                                                                                                                                                                                                                                                                                                                                                                                                                                                                                                                                                                                                                                                                                                                |
| <b>Gun Ready Condition</b> | Gun loaded                       |                                  |                                                                                                                                                                                                                                                                                                                                                                                                                                                                                                                                                                                                                                                                                                                                                                                                                                                                                                                                                                                                                                                                                                                                                                                                                                                                                                                                                                                                                                                                                                                                                                                                                                                                                                                                                                                                                                                                                                                                                                                                                                                                                                                                |
| Procedure                  | After audible sign<br>per target | al engage all targets from the d | tesignated area. Two scoring hits                                                                                                                                                                                                                                                                                                                                                                                                                                                                                                                                                                                                                                                                                                                                                                                                                                                                                                                                                                                                                                                                                                                                                                                                                                                                                                                                                                                                                                                                                                                                                                                                                                                                                                                                                                                                                                                                                                                                                                                                                                                                                              |
| Safety Angles              | Flags left and rigi              | he.                              |                                                                                                                                                                                                                                                                                                                                                                                                                                                                                                                                                                                                                                                                                                                                                                                                                                                                                                                                                                                                                                                                                                                                                                                                                                                                                                                                                                                                                                                                                                                                                                                                                                                                                                                                                                                                                                                                                                                                                                                                                                                                                                                                |
| Builders note              |                                  |                                  |                                                                                                                                                                                                                                                                                                                                                                                                                                                                                                                                                                                                                                                                                                                                                                                                                                                                                                                                                                                                                                                                                                                                                                                                                                                                                                                                                                                                                                                                                                                                                                                                                                                                                                                                                                                                                                                                                                                                                                                                                                                                                                                                |

| CoF     | Comstock - Medium                    | Points     | 60 p   |
|---------|--------------------------------------|------------|--------|
| Targets | 6 paper, 3 no-shoot, Total 6 targets | Min rounds | 0      |
| Firearm | Shotgun                              | Match-%    | 10.71% |

| Procedure                  |                                 |
|----------------------------|---------------------------------|
| Starting position          | Gun loaded & holstered          |
| Firearm ready<br>condition |                                 |
| Start on                   | Audible signal                  |
| Stop on                    | Last shot                       |
| Penalties                  | As per current edition of rules |
| Safety angles              | L/R                             |
| Setup notes                |                                 |