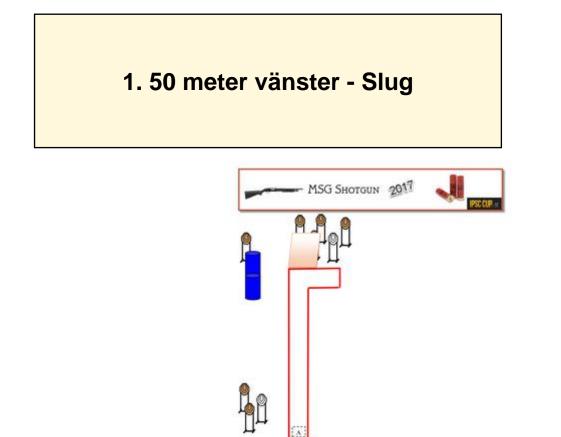

| Stage 1                    | 50 meter le                              | ft – Slug only  |                                  |
|----------------------------|------------------------------------------|-----------------|----------------------------------|
| Targets                    | 6 JPSC targets an                        | d some noshoots | NG150-1933                       |
| Course type                | Medium                                   | Distances       | 8-40 meter                       |
| Maximum points             | 60                                       | Minimum rounds  | 12                               |
| Start position             | Standing at mark                         | A               |                                  |
| <b>Gun Ready Condition</b> | Gun loaded                               |                 |                                  |
| Procedure                  | After audible sign<br>per target. Slug o |                 | esignated area. Two scoring hits |
| Safety Angles              | Flag left and right                      |                 |                                  |
| Builders note              |                                          |                 |                                  |

| CoF     | Comstock - Medium                    | Points     | 60 p   |
|---------|--------------------------------------|------------|--------|
| Targets | 6 paper, 3 no-shoot, Total 6 targets | Min rounds | 12     |
| Firearm | Shotgun                              | Match-%    | 10.71% |

| Procedure               |                                 |
|-------------------------|---------------------------------|
| Starting position       | Gun loaded & holstered          |
| Firearm ready condition |                                 |
| Start on                | Audible signal                  |
| Stop on                 | Last shot                       |
| Penalties               | As per current edition of rules |
| Safety angles           | L/R                             |
| Setup notes             |                                 |