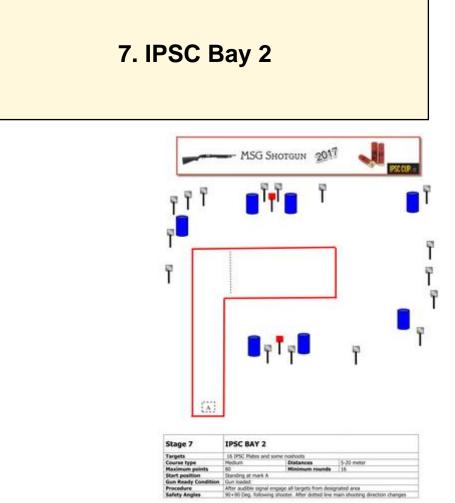

| CoF                        | Comstock - Medium                                       | Points     | 80 p   |
|----------------------------|---------------------------------------------------------|------------|--------|
| Targets                    | 5 plates, 11 frangible, 2 no-shoot, Total 16 targets    | Min rounds | 16     |
| Firearm                    | Shotgun                                                 | Match-%    | 14.29% |
|                            |                                                         |            |        |
|                            |                                                         |            |        |
|                            |                                                         |            |        |
|                            |                                                         |            |        |
| Procedure                  |                                                         |            |        |
|                            |                                                         |            |        |
|                            |                                                         |            |        |
|                            |                                                         |            |        |
| Starting position          | Gun loaded & holstered                                  |            |        |
| Firearm ready<br>condition |                                                         |            |        |
| Start on                   | Audible signal                                          |            |        |
| Stop on                    | Last shot                                               |            |        |
| Penalties                  | As per current edition of rules                         |            |        |
| Safety angles              | L/R                                                     |            |        |
|                            |                                                         |            |        |
| Setup notes                |                                                         |            |        |
|                            | Shoot'n Score It https://shootnscoreit.com 2025-08-12 1 | 15.20      |        |