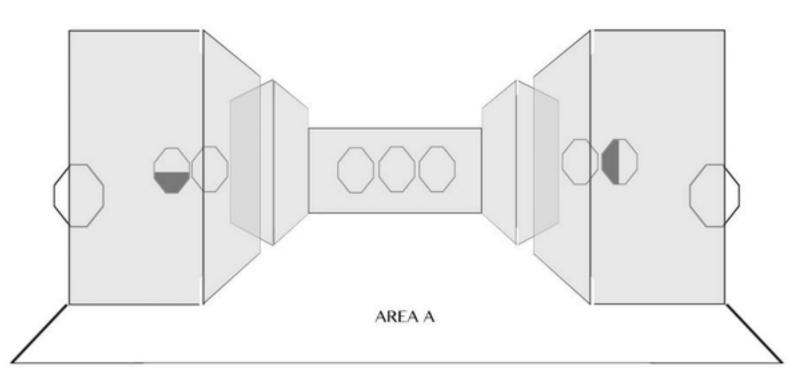

| CoF     | Comstock - Short                     | Points     | 50 p   |
|---------|--------------------------------------|------------|--------|
| Targets | 5 paper, 1 no-shoot, Total 5 targets | Min rounds | 10     |
| Firearm | Handgun                              | Match-%    | 15.15% |