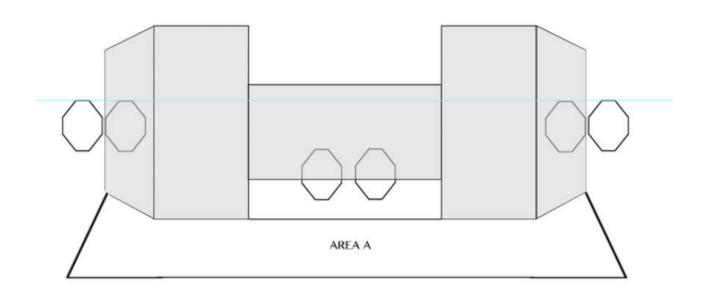

## AREA A

| CoF     | Comstock - Long                                  | Points     | 130 p  |
|---------|--------------------------------------------------|------------|--------|
| Targets | 12 paper, 2 plates, 2 no-shoot, Total 14 targets | Min rounds | 26     |
| Firearm | Handgun                                          | Match-%    | 39.39% |