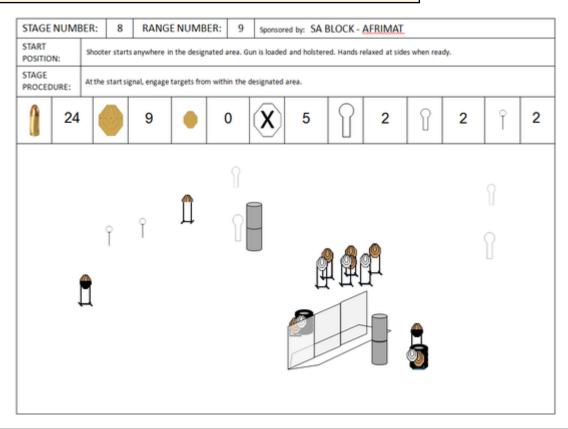

# 8. SA BLOCK AFRIMAT

| CoF     | Comstock - Medium                               | Points     | 120 p  |
|---------|-------------------------------------------------|------------|--------|
| Targets | 9 paper, 6 popper, 5 no-shoot, Total 15 targets | Min rounds | 24     |
| Firearm | Handgun                                         | Match-%    | 18.90% |

| Procedure               |                                                             |
|-------------------------|-------------------------------------------------------------|
| Starting position       | Gun loaded & holstered                                      |
| Firearm ready condition |                                                             |
| Start on                | Audible signal                                              |
| Stop on                 | Last shot                                                   |
| Penalties               | As per current edition of rules                             |
| Safety angles           | L/R                                                         |
| Setup notes             | Shootin Score It https://ehootreesreit.com 2025.09.12.21/09 |