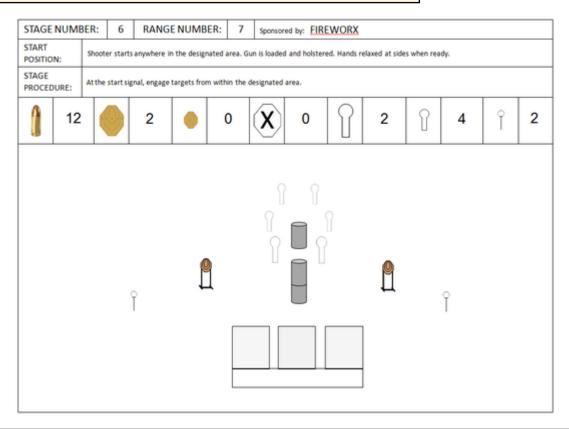

#### 6. FIREWORX

| CoF     | Comstock - Short                    | Points     | 60 p  |
|---------|-------------------------------------|------------|-------|
| Targets | 2 paper, 8 popper, Total 10 targets | Min rounds | 12    |
| Firearm | Handgun                             | Match-%    | 9.45% |

| Procedure               |                                                             |
|-------------------------|-------------------------------------------------------------|
| Starting position       | Gun loaded & holstered                                      |
| Firearm ready condition |                                                             |
| Start on                | Audible signal                                              |
| Stop on                 | Last shot                                                   |
| Penalties               | As per current edition of rules                             |
| Safety angles           | L/R                                                         |
| Setup notes             | Chartle Coard It https://sheatreagait.com. 2005 00 40 04400 |