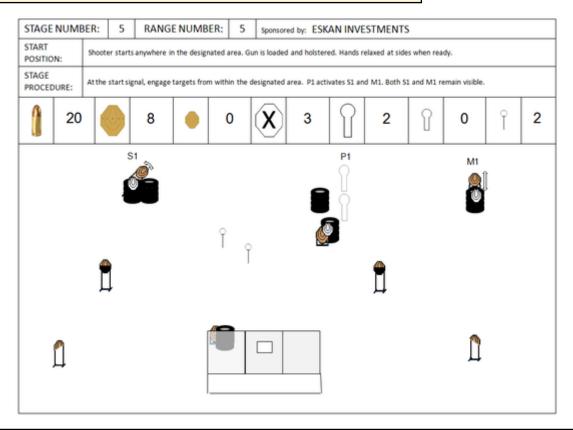

#### **5. ESKAN INVESTMENTS**

| CoF     | Comstock - Medium                               | Points     | 100 p  |
|---------|-------------------------------------------------|------------|--------|
| Targets | 8 paper, 4 popper, 3 no-shoot, Total 12 targets | Min rounds | 20     |
| Firearm | Handgun                                         | Match-%    | 15.75% |