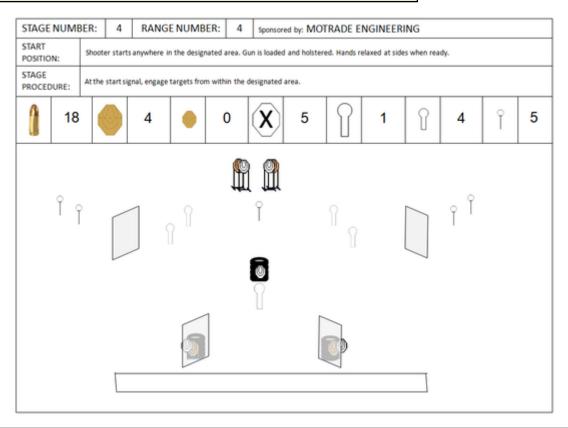

# 4. MOTRADE ENGINEERING

| CoF     | Comstock - Medium                                | Points     | 90 p   |
|---------|--------------------------------------------------|------------|--------|
| Targets | 4 paper, 10 popper, 5 no-shoot, Total 14 targets | Min rounds | 18     |
| Firearm | Handgun                                          | Match-%    | 14.17% |

| Procedure               |                                                             |
|-------------------------|-------------------------------------------------------------|
| Starting position       | Gun loaded & holstered                                      |
| Firearm ready condition |                                                             |
| Start on                | Audible signal                                              |
| Stop on                 | Last shot                                                   |
| Penalties               | As per current edition of rules                             |
| Safety angles           | L/R                                                         |
| Setup notes             | Shootin Score It https://ehootrecoreit.com 2025-08-13-21:08 |