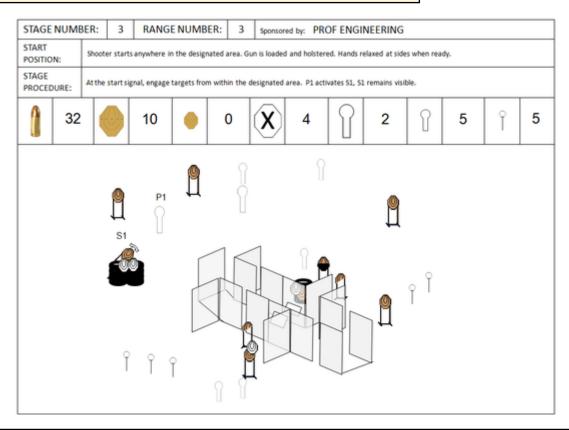

# 3. PROF ENGINEERING

| CoF     | Comstock - Long                                   | Points     | 160 p  |
|---------|---------------------------------------------------|------------|--------|
| Targets | 10 paper, 12 popper, 4 no-shoot, Total 22 targets | Min rounds | 32     |
| Firearm | Handgun                                           | Match-%    | 25.20% |

| Procedure               |                                                             |
|-------------------------|-------------------------------------------------------------|
| Starting position       | Gun loaded & holstered                                      |
| Firearm ready condition |                                                             |
| Start on                | Audible signal                                              |
| Stop on                 | Last shot                                                   |
| Penalties               | As per current edition of rules                             |
| Safety angles           | L/R                                                         |
| Setup notes             | Shootin Score It https://ehootrecoreit.com 2025-08-13-21:08 |