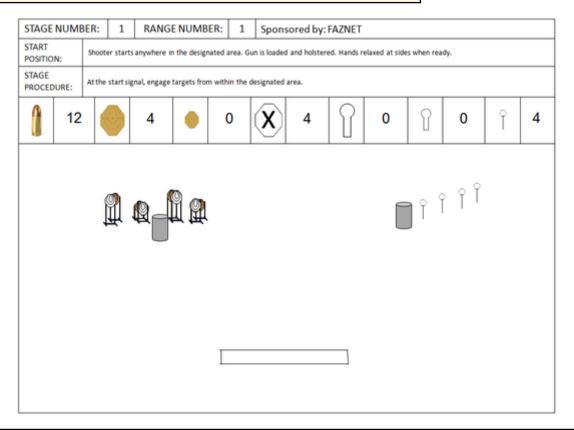

#### 1. FAZNET

| CoF     | Comstock - Short                               | Points     | 60 p  |
|---------|------------------------------------------------|------------|-------|
| Targets | 4 paper, 4 popper, 4 no-shoot, Total 8 targets | Min rounds | 12    |
| Firearm | Handgun                                        | Match-%    | 9.45% |

| Procedure               |                                 |
|-------------------------|---------------------------------|
| Starting position       | Gun loaded & holstered          |
| Firearm ready condition |                                 |
| Start on                | Audible signal                  |
| Stop on                 | Last shot                       |
| Penalties               | As per current edition of rules |
| Safety angles           | L/R                             |
| Setup notes             |                                 |