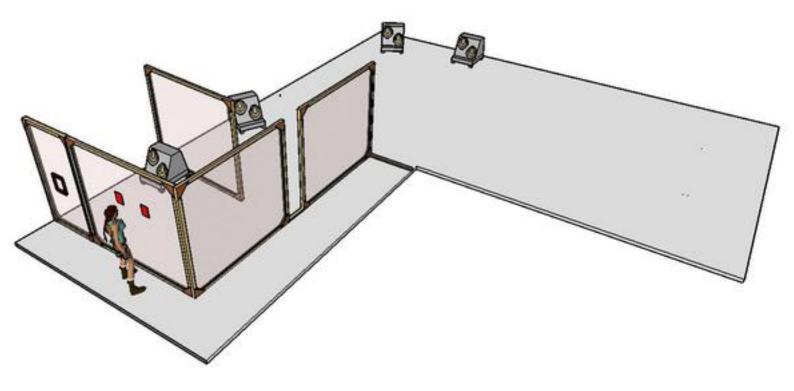

### 1. Another Wall

| CoF     | Comstock - Medium        | Points     | 80 p   |
|---------|--------------------------|------------|--------|
| Targets | 8 paper, Total 8 targets | Min rounds | 16     |
| Firearm | Handgun                  | Match-%    | 13.68% |

| Procedure               | Engage all targets with strong hand only.                                 |  |
|-------------------------|---------------------------------------------------------------------------|--|
| Starting position       | Gun loaded & holstered, hand touching flat on marks as demonstrated by RO |  |
| Firearm ready condition |                                                                           |  |
| Start on                | Audible signal                                                            |  |
| Stop on                 | Last shot                                                                 |  |
| Penalties               | As per current edition of rules                                           |  |
| Safety angles           | L/R                                                                       |  |
| Setup notes             |                                                                           |  |