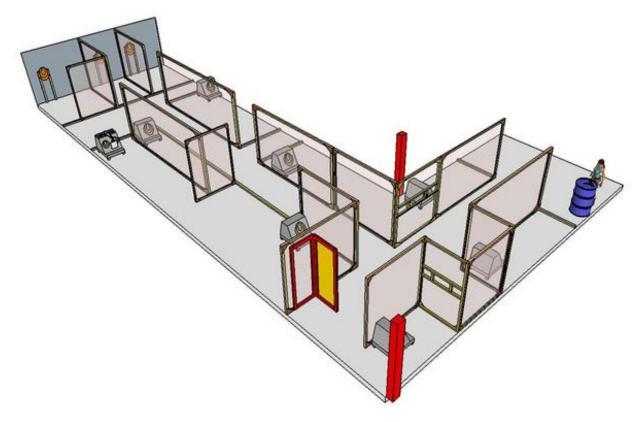

# 6. Open Door Policy

| CoF     | Comstock - Long            | Points     | 150 p  |
|---------|----------------------------|------------|--------|
| Targets | 15 paper, Total 15 targets | Min rounds | 30     |
| Firearm | Handgun                    | Match-%    | 25.64% |

| Procedure               |                                                                                             |
|-------------------------|---------------------------------------------------------------------------------------------|
| Starting position       | Gun unloaded lying flat on barrel.                                                          |
| Firearm ready condition |                                                                                             |
| Start on                | Audible signal                                                                              |
| Stop on                 | Last shot                                                                                   |
| Penalties               | As per current edition of rules                                                             |
| Safety angles           | Red markers on left and right. From red mark on right side, 90 degrees left and right side. |
| Setup notes             | Chaptin Conso It https://oh.octop.com/it.com/ 2005 07 00 04 40                              |