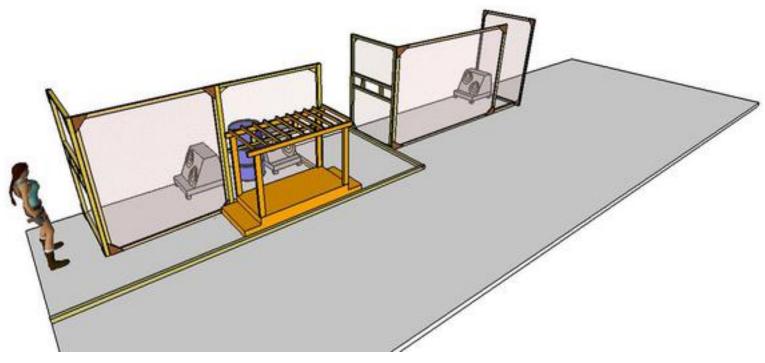

## 3. Another Tunnel

| CoF     | Comstock - Short         | Points     | 60 p   |
|---------|--------------------------|------------|--------|
| Targets | 6 paper, Total 6 targets | Min rounds | 12     |
| Firearm | Handgun                  | Match-%    | 10.26% |

| Procedure               |                                 |
|-------------------------|---------------------------------|
| Starting position       | Gun loaded & holstered          |
| Firearm ready condition |                                 |
| Start on                | Audible signal                  |
| Stop on                 | Last shot                       |
| Penalties               | As per current edition of rules |
| Safety angles           | L/R                             |
| Setup notes             |                                 |