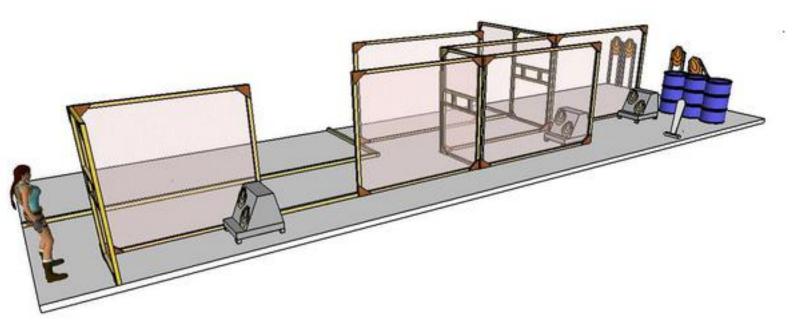

# 4. The Swinger

| CoF     | Comstock - Medium                    | Points     | 105 p  |
|---------|--------------------------------------|------------|--------|
| Targets | 10 paper, 1 popper, Total 11 targets | Min rounds | 21     |
| Firearm | Handgun                              | Match-%    | 17.95% |

| Procedure               |                                                             |
|-------------------------|-------------------------------------------------------------|
| Starting position       | Gun loaded & holstered                                      |
| Firearm ready condition |                                                             |
| Start on                | Audible signal                                              |
| Stop on                 | Last shot                                                   |
| Penalties               | As per current edition of rules                             |
| Safety angles           | L/R                                                         |
| Setup notes             | Popper will release swinger T1. T1 will stay visble at rest |