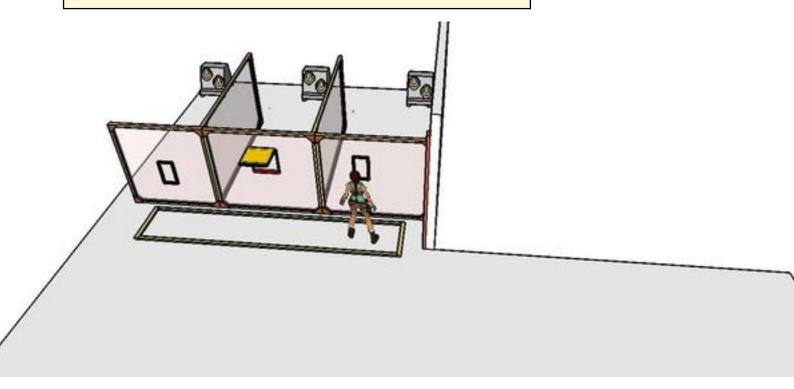

### 2. The Hatch

| CoF     | Comstock - Short         | Points     | 60 p   |
|---------|--------------------------|------------|--------|
| Targets | 6 paper, Total 6 targets | Min rounds | 12     |
| Firearm | Handgun                  | Match-%    | 10.26% |

| Procedure             |                                 |
|-----------------------|---------------------------------|
| Starting position     | Gun loaded & holstered          |
| Firearm ready         |                                 |
| condition<br>Start on | Audible signal                  |
| Stop on               | Last shot                       |
| Penalties             | As per current edition of rules |
| Safety angles         | L/R                             |
| Setup notes           |                                 |