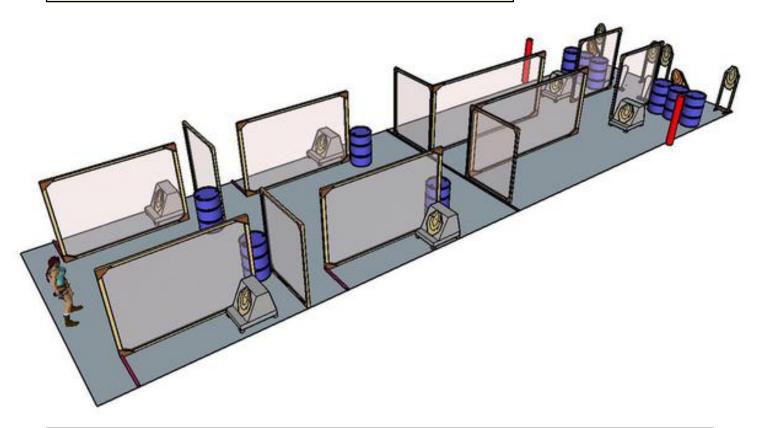

### 1. Another Wall

| CoF     | Comstock - Medium        | Points     | 80 p   |
|---------|--------------------------|------------|--------|
| Targets | 8 paper, Total 8 targets | Min rounds | 16     |
| Firearm | Handgun                  | Match-%    | 13.68% |

### 2. The Hatch

| CoF     | Comstock - Short         | Points     | 60 p   |
|---------|--------------------------|------------|--------|
| Targets | 6 paper, Total 6 targets | Min rounds | 12     |
| Firearm | Handgun                  | Match-%    | 10.26% |

## 3. Another Tunnel

| CoF     | Comstock - Short         | Points     | 60 p   |
|---------|--------------------------|------------|--------|
| Targets | 6 paper, Total 6 targets | Min rounds | 12     |
| Firearm | Handgun                  | Match-%    | 10.26% |

# 4. The Swinger

| CoF     | Comstock - Medium                    | Points     | 105 p  |
|---------|--------------------------------------|------------|--------|
| Targets | 10 paper, 1 popper, Total 11 targets | Min rounds | 21     |
| Firearm | Handgun                              | Match-%    | 17.95% |

#### 5. Here and There

| CoF     | Comstock - Long                      | Points     | 130 p  |
|---------|--------------------------------------|------------|--------|
| Targets | 12 paper, 2 popper, Total 14 targets | Min rounds | 26     |
| Firearm | Handgun                              | Match-%    | 22.22% |