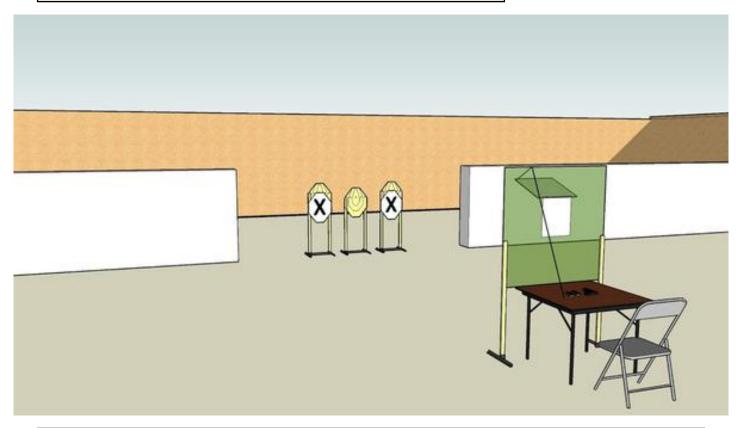

# 1. Sitting down

| CoF     | Comstock - Short                     | Points     | 30 p  |
|---------|--------------------------------------|------------|-------|
| Targets | 3 paper, 2 no-shoot, Total 3 targets | Min rounds | 6     |
| Firearm | Handgun                              | Match-%    | 4.20% |

| Procedure               | At the start signal, open the hatch and engage the targets trough the hatch. Hatch stays open only by pulling the rope. |
|-------------------------|-------------------------------------------------------------------------------------------------------------------------|
| Starting position       | Sitting on a chair. Gun empty, clips on the table.                                                                      |
| Firearm ready condition |                                                                                                                         |
| Start on                | Audible signal                                                                                                          |
| Stop on                 | Last shot                                                                                                               |
| Penalties               | As per current edition of rules                                                                                         |
| Safety angles           | L/R                                                                                                                     |
| Setup notes             | Shootin Soore It https://ehootpooresit.com 2025 09 12 10:15                                                             |