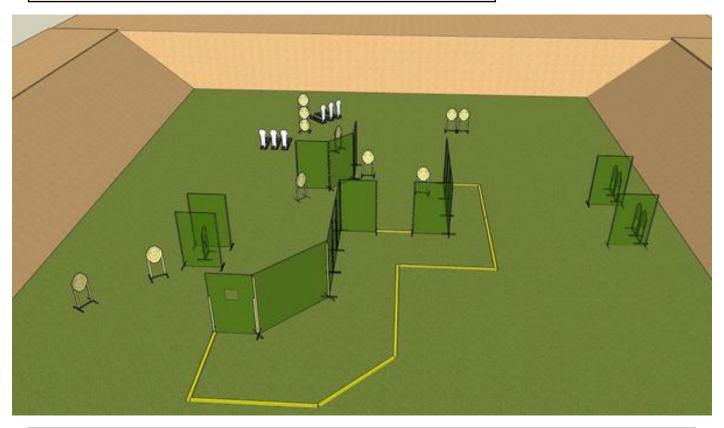

### 2. A lot to do

| CoF     | Comstock - Long                                            | Points     | 160 p  |
|---------|------------------------------------------------------------|------------|--------|
| Targets | 13 paper, 3 popper, 3 plates, 1 no-shoot, Total 19 targets | Min rounds | 32     |
| Firearm | Handgun                                                    | Match-%    | 22.38% |

| Procedure             | At the start signal engage targets from designated area.         |
|-----------------------|------------------------------------------------------------------|
| Starting position     | Normal standing anywhere within the area. Gun loaded & holstered |
| Firearm ready         |                                                                  |
| condition<br>Start on | Audible signal                                                   |
|                       |                                                                  |
| Stop on               | Last shot                                                        |
| Penalties             | As per current edition of rules                                  |
| Safety angles         | L/R                                                              |
| Setup notes           | Shootin Score It https://ehootreegrait.com 2025.09.12.10:45      |