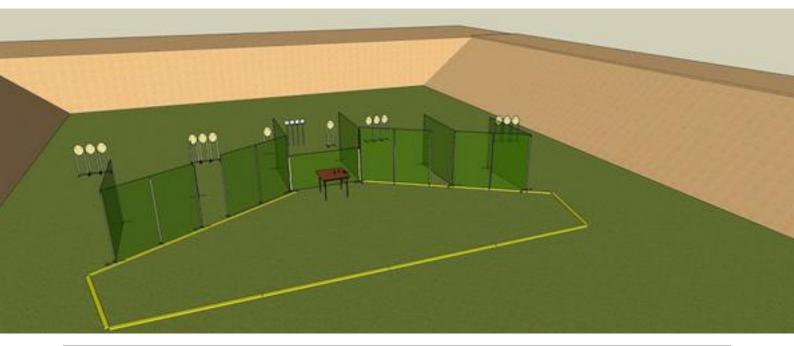

### 5. Behind the walls

| CoF     | Comstock - Medium                      | Points     | 110 p  |
|---------|----------------------------------------|------------|--------|
| Targets | 11 paper, 2 no-shoot, Total 11 targets | Min rounds | 22     |
| Firearm | Handgun                                | Match-%    | 15.38% |

| Procedure               | At the start signal engage targets from designated area.            |
|-------------------------|---------------------------------------------------------------------|
| Starting position       | Normal standing anywhere in designated area. Gun loaded & holstered |
| Firearm ready condition |                                                                     |
| Start on                | Audible signal                                                      |
| Stop on                 | Last shot                                                           |
| Penalties               | As per current edition of rules                                     |
| Safety angles           | L/R                                                                 |
| Setup notes             | Shoot'n Score It https://shootnecoreit.com 2025-08-12 10:16         |