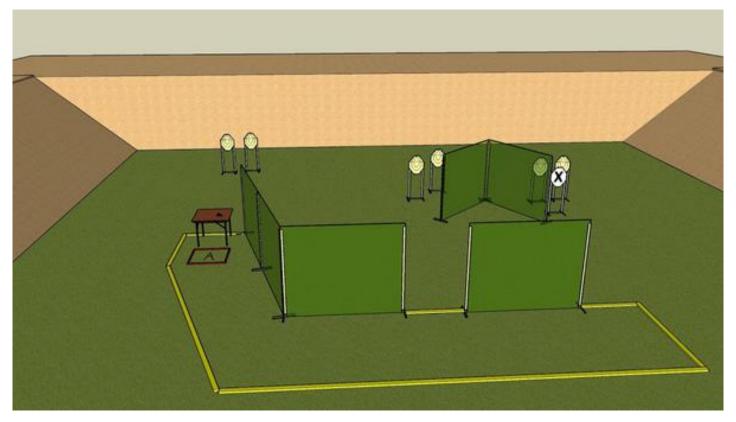

# 3. One hand is enough

| CoF     | Comstock - Short                     | Points     | 60 p  |
|---------|--------------------------------------|------------|-------|
| Targets | 6 paper, 1 no-shoot, Total 6 targets | Min rounds | 12    |
| Firearm | Handgun                              | Match-%    | 8.39% |

| Procedure               | At the start signal engage targets from designated area by using weak hand only. |
|-------------------------|----------------------------------------------------------------------------------|
| Starting position       | Normal standing in area A. Gun loaded & holstered                                |
| Firearm ready condition |                                                                                  |
| Start on                | Audible signal                                                                   |
| Stop on                 | Last shot                                                                        |
| Penalties               | As per current edition of rules                                                  |
| Safety angles           | L/R                                                                              |
| Setup notes             | Shootin Score It https://ehootreegrait.com 2025 09 12 10:16                      |