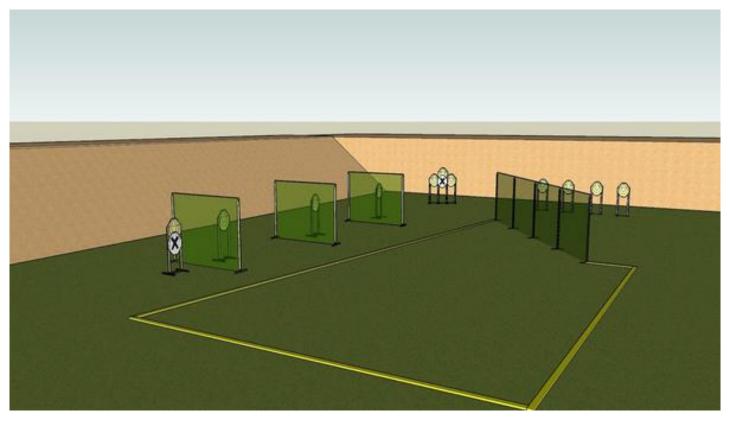

### 2. A lot to do

| CoF     | Comstock - Long                                            | Points     | 160 p  |
|---------|------------------------------------------------------------|------------|--------|
| Targets | 13 paper, 3 popper, 3 plates, 1 no-shoot, Total 19 targets | Min rounds | 32     |
| Firearm | Handgun                                                    | Match-%    | 22.38% |

| Procedure             | At the start signal engage targets from designated area.         |
|-----------------------|------------------------------------------------------------------|
| Starting position     | Normal standing anywhere within the area. Gun loaded & holstered |
| Firearm ready         |                                                                  |
| condition<br>Start on | Audible signal                                                   |
|                       |                                                                  |
| Stop on               | Last shot                                                        |
| Penalties             | As per current edition of rules                                  |
| Safety angles         | L/R                                                              |
| Setup notes           | Shootin Score It https://ehootreegrait.com 2025.09.12.10:45      |