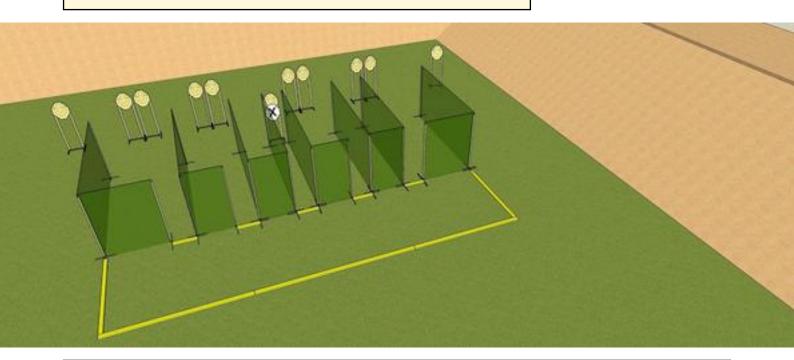

# 4. Up and down

| CoF     | Comstock - Medium                  | Points     | 85 p   |
|---------|------------------------------------|------------|--------|
| Targets | 8 paper, 1 popper, Total 9 targets | Min rounds | 17     |
| Firearm | Handgun                            | Match-%    | 11.89% |

| Procedure               | At the start signal engage targets from designated area.    |
|-------------------------|-------------------------------------------------------------|
| Starting position       | Normal standing in designated area. Gun loaded & holstered  |
| Firearm ready condition |                                                             |
| Start on                | Audible signal                                              |
| Stop on                 | Last shot                                                   |
| Penalties               | As per current edition of rules                             |
| Safety angles           | L/R                                                         |
| Setup notes             | Shoot'n Score It https://shootnecoreit.com 2025-08-12 10:16 |