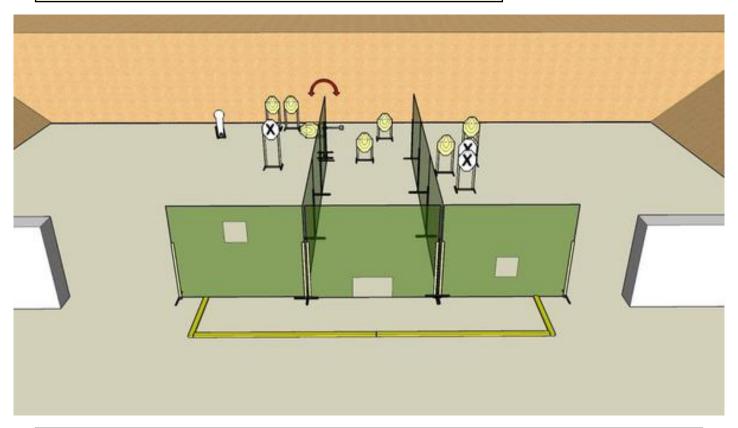

# 4. Up and down

| CoF     | Comstock - Medium                  | Points     | 85 p   |
|---------|------------------------------------|------------|--------|
| Targets | 8 paper, 1 popper, Total 9 targets | Min rounds | 17     |
| Firearm | Handgun                            | Match-%    | 11.89% |

| Procedure               | At the start signal engage targets from designated area.    |
|-------------------------|-------------------------------------------------------------|
| Starting position       | Normal standing in designated area. Gun loaded & holstered  |
| Firearm ready condition |                                                             |
| Start on                | Audible signal                                              |
| Stop on                 | Last shot                                                   |
| Penalties               | As per current edition of rules                             |
| Safety angles           | L/R                                                         |
| Setup notes             | Shoot'n Score It https://shootnecoreit.com 2025-08-12 10:16 |