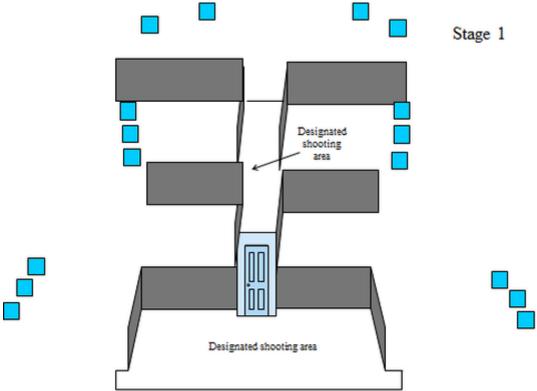

| CoF     | Comstock - Medium           | Points     | 80 p   |
|---------|-----------------------------|------------|--------|
| Targets | 16 plates, Total 16 targets | Min rounds | 16     |
| Firearm | Shotgun                     | Match-%    | 10.00% |

| Procedure             | Standing anywhere behind the door Gun loaded option 1. Held in both hands at waist level. On the start signal, engage all targets note once the competitor has opened the door and moved into the stage they are not allowed to reverse out of the door |
|-----------------------|---------------------------------------------------------------------------------------------------------------------------------------------------------------------------------------------------------------------------------------------------------|
| Starting position     |                                                                                                                                                                                                                                                         |
| Firearm ready         |                                                                                                                                                                                                                                                         |
| condition<br>Start on | Audible signal                                                                                                                                                                                                                                          |
|                       |                                                                                                                                                                                                                                                         |
| Stop on               | Last shot                                                                                                                                                                                                                                               |
| Penalties             | As per current edition of rules                                                                                                                                                                                                                         |
| Safety angles         | 90/90/90                                                                                                                                                                                                                                                |
| Setup notes           | Chartle Coard It https://chartresserit.com. 2005 00 40 00 04                                                                                                                                                                                            |