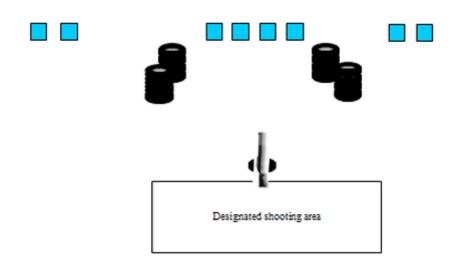

#### Stage 4

| CoF     | Comstock - Short                      | Points     | 40 p  |
|---------|---------------------------------------|------------|-------|
| Targets | 8 plates, 2 no-shoot, Total 8 targets | Min rounds | 8     |
| Firearm | Shotgun                               | Match-%    | 5.00% |

| Procedure               | Standing anywhere within the designated shooting area Gun loaded option 1. Held in both hands at waist level. On the start signal, engage all targets |
|-------------------------|-------------------------------------------------------------------------------------------------------------------------------------------------------|
| Starting position       |                                                                                                                                                       |
| Firearm ready condition |                                                                                                                                                       |
| Start on                | Audible signal                                                                                                                                        |
| Stop on                 | Last shot                                                                                                                                             |
| Penalties               | As per current edition of rules                                                                                                                       |
| Safety angles           | 90/90/90                                                                                                                                              |
| Setup notes             |                                                                                                                                                       |