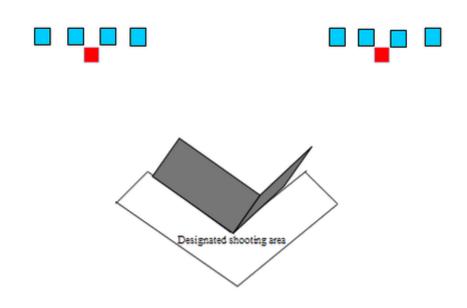

Stage 5

| CoF     | Comstock - Short          | Points     | 40 p  |
|---------|---------------------------|------------|-------|
| Targets | 8 plates, Total 8 targets | Min rounds | 8     |
| Firearm | Shotgun                   | Match-%    | 5.00% |

| Procedure               | Standing anywhere within the designated shooting area, Gun unloaded option 3 placed on tyre On the start signal, engage all targets, |
|-------------------------|--------------------------------------------------------------------------------------------------------------------------------------|
| Starting position       |                                                                                                                                      |
| Firearm ready condition |                                                                                                                                      |
| Start on                | Audible signal                                                                                                                       |
| Stop on                 | Last shot                                                                                                                            |
| Penalties               | As per current edition of rules                                                                                                      |
| Safety angles           | 90/90/90                                                                                                                             |
| Setup notes             | Shootin Score It https://ehootreegreit.com 2025 09 12 09:21                                                                          |