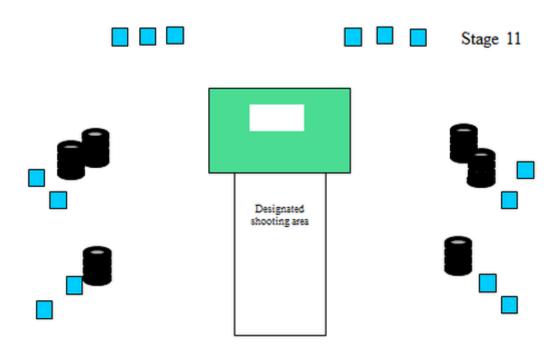

| CoF     | Comstock - Long             | Points     | 130 p  |
|---------|-----------------------------|------------|--------|
| Targets | 26 plates, Total 26 targets | Min rounds | 26     |
| Firearm | Shotgun                     | Match-%    | 16.25% |

| Procedure             | Standing anywhere within the demarcated shooting area Gun loaded option 1. Held in both hands at waist level parallel to the ground On the start signal, engage all targets |
|-----------------------|-----------------------------------------------------------------------------------------------------------------------------------------------------------------------------|
| Starting position     |                                                                                                                                                                             |
| Firearm ready         |                                                                                                                                                                             |
| condition<br>Start on | Audible signal                                                                                                                                                              |
|                       | Last shot                                                                                                                                                                   |
| Stop on               | Last stiot                                                                                                                                                                  |
| Penalties             | As per current edition of rules                                                                                                                                             |
| Safety angles         | 90/90/90                                                                                                                                                                    |
| Setup notes           | Shoot'n Score It https://chootrecoreit.com 2025-08-12-08:21                                                                                                                 |