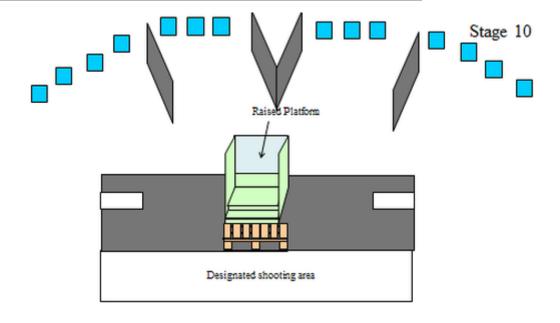

| CoF     | Comstock - Medium           | Points     | 70 p  |
|---------|-----------------------------|------------|-------|
| Targets | 14 plates, Total 14 targets | Min rounds | 14    |
| Firearm | Shotgun                     | Match-%    | 8.75% |

| Procedure             | Standing anywhere within the designated shooting area Gun loaded option 1. Held in both hands at waist level parallel to the ground On the start signal, engage all targets |
|-----------------------|-----------------------------------------------------------------------------------------------------------------------------------------------------------------------------|
| Starting position     |                                                                                                                                                                             |
| Firearm ready         |                                                                                                                                                                             |
| condition<br>Start on | Audible signal                                                                                                                                                              |
|                       |                                                                                                                                                                             |
| Stop on               | Last shot                                                                                                                                                                   |
| Penalties             | As per current edition of rules                                                                                                                                             |
| Safety angles         | 90/90/90                                                                                                                                                                    |
| Setup notes           | Chartle Coard It https://chartresserit.com. 2005 00 40 00 04                                                                                                                |