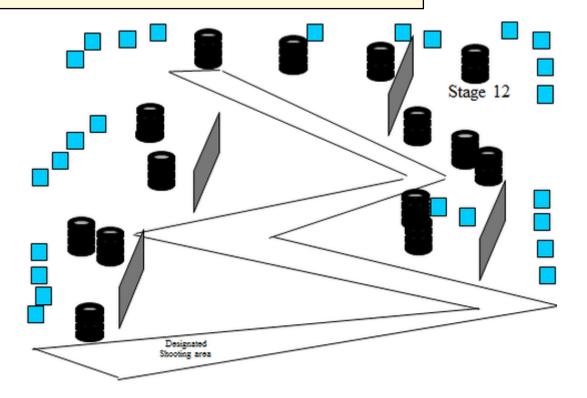

| CoF     | Comstock - Medium           | Points     | 70 p  |
|---------|-----------------------------|------------|-------|
| Targets | 14 plates, Total 14 targets | Min rounds | 14    |
| Firearm | Shotgun                     | Match-%    | 8.75% |

| Procedure             | Standing anywhere within the designated shooting area Gun loaded option 1. Held in both hands at waist level parallel to the ground On the start signal, engage all targets |
|-----------------------|-----------------------------------------------------------------------------------------------------------------------------------------------------------------------------|
| Starting position     |                                                                                                                                                                             |
| Firearm ready         |                                                                                                                                                                             |
| condition<br>Start on | Audible signal                                                                                                                                                              |
|                       |                                                                                                                                                                             |
| Stop on               | Last shot                                                                                                                                                                   |
| Penalties             | As per current edition of rules                                                                                                                                             |
| Safety angles         | 90/90/90                                                                                                                                                                    |
| Setup notes           | Chartle Coard It https://chartresserit.com. 2005 00 40 00 04                                                                                                                |