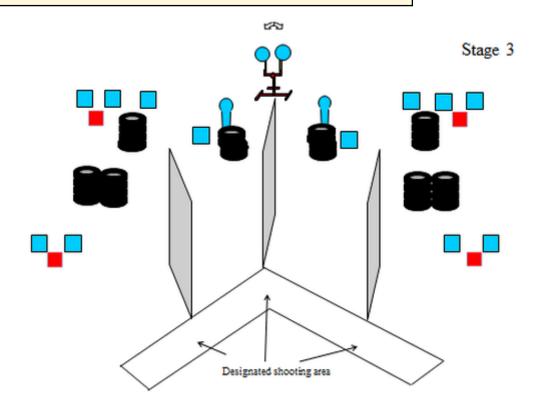

| CoF     | Comstock - Medium                                              | Points     | 80 p   |
|---------|----------------------------------------------------------------|------------|--------|
| Targets | 2 popper, 12 plates, 2 frangible, 4 no-shoot, Total 16 targets | Min rounds | 16     |
| Firearm | Shotgun                                                        | Match-%    | 10.00% |

| Procedure               | Standing anywhere within the designated shooting area Gun loaded option 1. Held in both hands at waist level. On the start signal, engage all targets, hitting either of the poppers will reveal the frangible targets which remain visible at rest |
|-------------------------|-----------------------------------------------------------------------------------------------------------------------------------------------------------------------------------------------------------------------------------------------------|
| Starting position       |                                                                                                                                                                                                                                                     |
| Firearm ready condition |                                                                                                                                                                                                                                                     |
| Start on                | Audible signal                                                                                                                                                                                                                                      |
| Stop on                 | Last shot                                                                                                                                                                                                                                           |
| Penalties               | As per current edition of rules                                                                                                                                                                                                                     |
| Safety angles           | 90/90/90                                                                                                                                                                                                                                            |
| Setup notes             | Shootin Score it bittos://shootnoograit.com 2025 09 12 09:21                                                                                                                                                                                        |