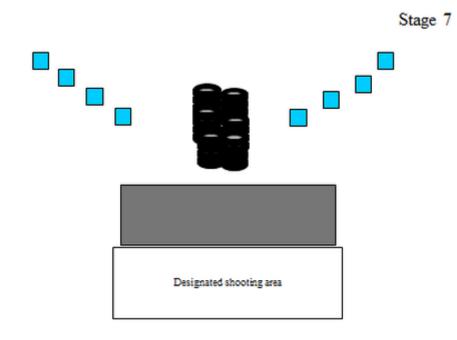

Stage 6

| CoF     | Comstock - Short                      | Points     | 40 p  |
|---------|---------------------------------------|------------|-------|
| Targets | 8 plates, 2 no-shoot, Total 8 targets | Min rounds | 8     |
| Firearm | Shotgun                               | Match-%    | 5.00% |

| Procedure             | Standing anywhere within the demarcated shooting area Gun loaded option 1 held in both hands at waist level parallel to the ground On the start signal, engage all targets |
|-----------------------|----------------------------------------------------------------------------------------------------------------------------------------------------------------------------|
| Starting position     |                                                                                                                                                                            |
| Firearm ready         |                                                                                                                                                                            |
| condition<br>Start on | Audible signal                                                                                                                                                             |
| Stop on               | Last shot                                                                                                                                                                  |
| Stop on               | Last Silot                                                                                                                                                                 |
| Penalties             | As per current edition of rules                                                                                                                                            |
| Safety angles         | 90/90/90                                                                                                                                                                   |
| Setup notes           | Chartle Coard It https://chartresserit.com. 2005 00 40 00 04                                                                                                               |