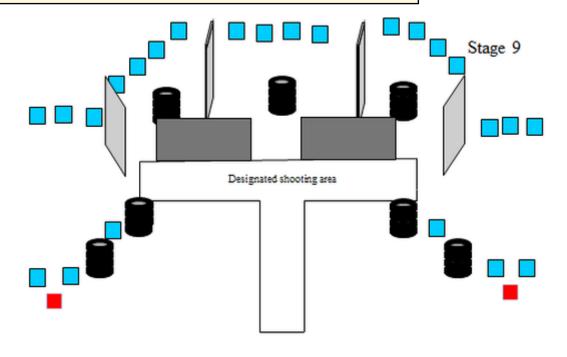

| CoF     | Comstock - Medium           | Points     | 70 p  |
|---------|-----------------------------|------------|-------|
| Targets | 14 plates, Total 14 targets | Min rounds | 14    |
| Firearm | Shotgun                     | Match-%    | 8.75% |

| Procedure             | Standing anywhere within the demarcated shooting area Gun loaded option 1 held in both hands at waist level, parallel to the ground On the start signal, engage all targets |
|-----------------------|-----------------------------------------------------------------------------------------------------------------------------------------------------------------------------|
| Starting position     |                                                                                                                                                                             |
| Firearm ready         |                                                                                                                                                                             |
| condition<br>Start on | Audible signal                                                                                                                                                              |
|                       |                                                                                                                                                                             |
| Stop on               | Last shot                                                                                                                                                                   |
| Penalties             | As per current edition of rules                                                                                                                                             |
| Safety angles         | 90/90/90                                                                                                                                                                    |
| Setup notes           | Shootin Score It https://ehootrecoreit.com 2025-08-12-08:21                                                                                                                 |