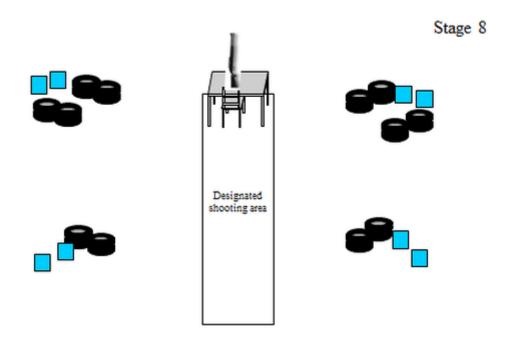

| CoF     | Comstock - Long                         | Points     | 120 p  |
|---------|-----------------------------------------|------------|--------|
| Targets | 24 plates, 2 no-shoot, Total 24 targets | Min rounds | 24     |
| Firearm | Shotgun                                 | Match-%    | 15.00% |

| Procedure             | Standing anywhere within the demarcated shooting area Gun loaded option 1 held in both hands at waist level, parallel to the ground On the start signal, engage all targets |
|-----------------------|-----------------------------------------------------------------------------------------------------------------------------------------------------------------------------|
| Starting position     |                                                                                                                                                                             |
| Firearm ready         |                                                                                                                                                                             |
| condition<br>Start on | Audible signal                                                                                                                                                              |
|                       |                                                                                                                                                                             |
| Stop on               | Last shot                                                                                                                                                                   |
| Penalties             | As per current edition of rules                                                                                                                                             |
| Safety angles         | 90/90/90                                                                                                                                                                    |
| Setup notes           | Shootin Score It https://ehootrecoreit.com 2025-08-12-08:21                                                                                                                 |