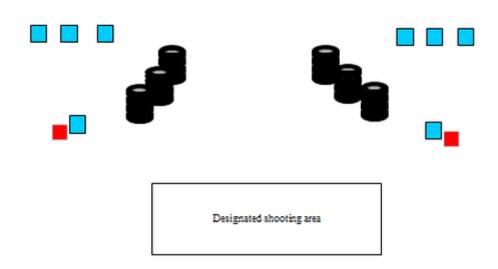

| CoF     | Comstock - Medium                                              | Points     | 80 p   |
|---------|----------------------------------------------------------------|------------|--------|
| Targets | 2 popper, 12 plates, 2 frangible, 4 no-shoot, Total 16 targets | Min rounds | 16     |
| Firearm | Shotgun                                                        | Match-%    | 10.00% |

| Procedure               | Standing anywhere within the designated shooting area Gun loaded option 1. Held in both hands at waist level. On the start signal, engage all targets, hitting either of the poppers will reveal the frangible targets which remain visible at rest |
|-------------------------|-----------------------------------------------------------------------------------------------------------------------------------------------------------------------------------------------------------------------------------------------------|
| Starting position       |                                                                                                                                                                                                                                                     |
| Firearm ready condition |                                                                                                                                                                                                                                                     |
| Start on                | Audible signal                                                                                                                                                                                                                                      |
| Stop on                 | Last shot                                                                                                                                                                                                                                           |
| Penalties               | As per current edition of rules                                                                                                                                                                                                                     |
| Safety angles           | 90/90/90                                                                                                                                                                                                                                            |
| Setup notes             | Shootin Score it bittos://shootnoograit.com 2025 09 12 09:21                                                                                                                                                                                        |