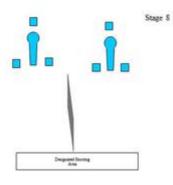

|                              |                |                                                                                                                                                                                                                                                                                                                                                                                                                                                                                                                                                                                                                                                                                                     | STAGE INFO          |                                                        |  |
|------------------------------|----------------|-----------------------------------------------------------------------------------------------------------------------------------------------------------------------------------------------------------------------------------------------------------------------------------------------------------------------------------------------------------------------------------------------------------------------------------------------------------------------------------------------------------------------------------------------------------------------------------------------------------------------------------------------------------------------------------------------------|---------------------|--------------------------------------------------------|--|
| TYPE:                        | Shor           | t course.                                                                                                                                                                                                                                                                                                                                                                                                                                                                                                                                                                                                                                                                                           | TARGETS:            | 6 IPSC Metal Plates<br>1 Popper<br>1 Double value clay |  |
|                              |                |                                                                                                                                                                                                                                                                                                                                                                                                                                                                                                                                                                                                                                                                                                     | NUMBER OF<br>ROUNDS | 8 Rounds Birdshot                                      |  |
| DISTANCES:                   | 6-1            | 0 m.                                                                                                                                                                                                                                                                                                                                                                                                                                                                                                                                                                                                                                                                                                | MAX POINTS:         | 45 Points.                                             |  |
| START:<br>STOP:              | Audible signal |                                                                                                                                                                                                                                                                                                                                                                                                                                                                                                                                                                                                                                                                                                     | PENALTIES:          | As per current edition of IPSC Rul-<br>Book            |  |
| START POSITION. Standing any |                | and the second se |                     | shooting area, Gun option 2 held in both               |  |
| PROCEDURE:                   |                | On the start signal, engage all targets.                                                                                                                                                                                                                                                                                                                                                                                                                                                                                                                                                                                                                                                            |                     |                                                        |  |
| DESIGN NOTES:                |                | Popper activates double value disappearing clay                                                                                                                                                                                                                                                                                                                                                                                                                                                                                                                                                                                                                                                     |                     |                                                        |  |
| BRIEFING NOTES:              |                | Safety Angles                                                                                                                                                                                                                                                                                                                                                                                                                                                                                                                                                                                                                                                                                       | : 90/90/90.         |                                                        |  |
|                              |                |                                                                                                                                                                                                                                                                                                                                                                                                                                                                                                                                                                                                                                                                                                     | 2                   | Stage 5                                                |  |

| CoF     | Comstock - Short                                               | Points     | 45 p  |
|---------|----------------------------------------------------------------|------------|-------|
| Targets | 1 popper, 6 plates, 1 frangible, (with 1 10p), Total 8 targets | Min rounds | 8     |
| Firearm | Shotgun                                                        | Match-%    | 5.66% |

| Procedure         | Popper activates double value disappearing clay                                                     |
|-------------------|-----------------------------------------------------------------------------------------------------|
| Starting position | Standing anywhere within the designated shooting area, Gun option 2 held in both hands at hip level |
| Firearm ready     |                                                                                                     |
| condition         |                                                                                                     |
| Start on          | Audible signal                                                                                      |
| Stop on           | Last shot                                                                                           |
| Penalties         | As per current edition of rules                                                                     |
| Safety angles     | 90 90 90                                                                                            |
| Setup notes       |                                                                                                     |