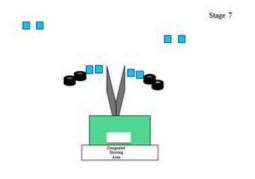

142

|                                                                                                                                                                                                                                                                                                                                                                                                                                                                                                                                                                                                                                                                                                     |                             |                                                                                                                 | STAGE INFO                    |                                                              |  |
|-----------------------------------------------------------------------------------------------------------------------------------------------------------------------------------------------------------------------------------------------------------------------------------------------------------------------------------------------------------------------------------------------------------------------------------------------------------------------------------------------------------------------------------------------------------------------------------------------------------------------------------------------------------------------------------------------------|-----------------------------|-----------------------------------------------------------------------------------------------------------------|-------------------------------|--------------------------------------------------------------|--|
| TYPE:                                                                                                                                                                                                                                                                                                                                                                                                                                                                                                                                                                                                                                                                                               | Long                        | g Course                                                                                                        | TARGETS:                      | 16 IPSC Metal Plates<br>1 IPSC Popper<br>8 Frangible Targets |  |
|                                                                                                                                                                                                                                                                                                                                                                                                                                                                                                                                                                                                                                                                                                     |                             |                                                                                                                 | NUMBER OF<br>ROUNDS           | 25 Rounds Birdshot                                           |  |
| DISTANCES:                                                                                                                                                                                                                                                                                                                                                                                                                                                                                                                                                                                                                                                                                          | 6-15                        | m .                                                                                                             | MAX POINTS:                   | 125 Points.                                                  |  |
| START:<br>STOP:                                                                                                                                                                                                                                                                                                                                                                                                                                                                                                                                                                                                                                                                                     | Audible signal<br>Last shot |                                                                                                                 | PENALTIES:                    | As per current edition of IPSC Rule<br>Book.                 |  |
| START POSIT                                                                                                                                                                                                                                                                                                                                                                                                                                                                                                                                                                                                                                                                                         | ION:                        | Standing with<br>level                                                                                          | heels touching rear fault lin | ne at A Gun Option 1 in Both hands at hi                     |  |
| PROCEDURE:                                                                                                                                                                                                                                                                                                                                                                                                                                                                                                                                                                                                                                                                                          |                             | On the start signal, engage all targets                                                                         |                               |                                                              |  |
| DESIGN NOTES:                                                                                                                                                                                                                                                                                                                                                                                                                                                                                                                                                                                                                                                                                       |                             | Popper activates bobbing frangible targets which remain visible at rest                                         |                               |                                                              |  |
| BRIEFING NOTES:                                                                                                                                                                                                                                                                                                                                                                                                                                                                                                                                                                                                                                                                                     |                             | Safety Angles: 90 /90 /90                                                                                       |                               |                                                              |  |
| and some of the second s | and the second second       | and in the local division in the second s |                               |                                                              |  |

| CoF     | Comstock - Long                                    | Points     | 125 p  |
|---------|----------------------------------------------------|------------|--------|
| Targets | 1 popper, 16 plates, 8 frangible, Total 25 targets | Min rounds | 25     |
| Firearm | Shotgun                                            | Match-%    | 15.72% |

| Procedure               |                                                                                           |
|-------------------------|-------------------------------------------------------------------------------------------|
| Starting position       | Standing with heels touching rear fault line at A Gun Option 1 in Both hands at hip level |
| Firearm ready condition |                                                                                           |
| Start on                | Audible signal                                                                            |
| Stop on                 | Last shot                                                                                 |
| Penalties               | As per current edition of rules                                                           |
| Safety angles           | 90 90 90                                                                                  |
| Setup notes             |                                                                                           |