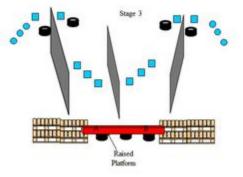

142

|                                                                                                                                                                                                                                                                                                                                                                                                                                                                                                                                                                                                                                                                                                     |                             |                                                                                                                 | STAGE INFO                    |                                                              |  |
|-----------------------------------------------------------------------------------------------------------------------------------------------------------------------------------------------------------------------------------------------------------------------------------------------------------------------------------------------------------------------------------------------------------------------------------------------------------------------------------------------------------------------------------------------------------------------------------------------------------------------------------------------------------------------------------------------------|-----------------------------|-----------------------------------------------------------------------------------------------------------------|-------------------------------|--------------------------------------------------------------|--|
| TYPE:                                                                                                                                                                                                                                                                                                                                                                                                                                                                                                                                                                                                                                                                                               | Long                        | g Course                                                                                                        | TARGETS:                      | 16 IPSC Metal Plates<br>1 IPSC Popper<br>8 Frangible Targets |  |
|                                                                                                                                                                                                                                                                                                                                                                                                                                                                                                                                                                                                                                                                                                     |                             |                                                                                                                 | NUMBER OF<br>ROUNDS           | 25 Rounds Birdshot                                           |  |
| DISTANCES:                                                                                                                                                                                                                                                                                                                                                                                                                                                                                                                                                                                                                                                                                          | 6-15                        | m .                                                                                                             | MAX POINTS:                   | 125 Points.                                                  |  |
| START:<br>STOP:                                                                                                                                                                                                                                                                                                                                                                                                                                                                                                                                                                                                                                                                                     | Audible signal<br>Last shot |                                                                                                                 | PENALTIES:                    | As per current edition of IPSC Rule<br>Book.                 |  |
| START POSIT                                                                                                                                                                                                                                                                                                                                                                                                                                                                                                                                                                                                                                                                                         | ION:                        | Standing with<br>level                                                                                          | heels touching rear fault lin | ne at A Gun Option 1 in Both hands at hi                     |  |
| PROCEDURE:                                                                                                                                                                                                                                                                                                                                                                                                                                                                                                                                                                                                                                                                                          |                             | On the start signal, engage all targets                                                                         |                               |                                                              |  |
| DESIGN NOTES:                                                                                                                                                                                                                                                                                                                                                                                                                                                                                                                                                                                                                                                                                       |                             | Popper activates bobbing frangible targets which remain visible at rest                                         |                               |                                                              |  |
| BRIEFING NOTES:                                                                                                                                                                                                                                                                                                                                                                                                                                                                                                                                                                                                                                                                                     |                             | Safety Angles: 90 /90 /90                                                                                       |                               |                                                              |  |
| and some of the second s | and the second second       | and in the local division in the second s |                               |                                                              |  |

| CoF     | Comstock - Long                                    | Points     | 125 p  |
|---------|----------------------------------------------------|------------|--------|
| Targets | 1 popper, 16 plates, 8 frangible, Total 25 targets | Min rounds | 25     |
| Firearm | Shotgun                                            | Match-%    | 15.72% |

| Procedure               |                                                                                           |
|-------------------------|-------------------------------------------------------------------------------------------|
| Starting position       | Standing with heels touching rear fault line at A Gun Option 1 in Both hands at hip level |
| Firearm ready condition |                                                                                           |
| Start on                | Audible signal                                                                            |
| Stop on                 | Last shot                                                                                 |
| Penalties               | As per current edition of rules                                                           |
| Safety angles           | 90 90 90                                                                                  |
| Setup notes             |                                                                                           |