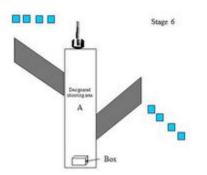

|                          |      |                                                                                                            | STAGE INFO                   |                                           |  |
|--------------------------|------|------------------------------------------------------------------------------------------------------------|------------------------------|-------------------------------------------|--|
| TYPE:                    | Shor | t course,                                                                                                  | TARGETS:                     | 8 IPSC Metal Plates                       |  |
|                          |      |                                                                                                            | NUMBER OF<br>ROUNDS          | 8 Rounds Bird Shot                        |  |
| DISTANCES:               | 10 n | a.                                                                                                         | MAX POINTS:                  | 40 Points.                                |  |
| START:                   | Audi | ble signal                                                                                                 | PENALTIES:                   | As per current edition of IPSC Ru<br>Book |  |
| STOP:                    | Last | shot.                                                                                                      |                              | arrows.                                   |  |
| START POSITION: Standing |      |                                                                                                            | facing left or right, gun on | tyre option 3 all ammunition to be placed |  |
| PROCEDURE:               |      | On the start signal, engage all targets                                                                    |                              |                                           |  |
| DESIGN NOTES:            |      | All ammunition to be placed in box which must close, no shell carriers or<br>ammunition allowed on the gun |                              |                                           |  |
| BRIEFING NOTES:          |      | Safety Angles: 90/90/90                                                                                    |                              |                                           |  |

| CoF     | Comstock - Short          | Points     | 40 p  |
|---------|---------------------------|------------|-------|
| Targets | 8 plates, Total 8 targets | Min rounds | 8     |
| Firearm | Shotgun                   | Match-%    | 5.03% |

| Procedure             | All ammunition to be placed in box which must close, no shell carriers or ammunition allowed on the gun |
|-----------------------|---------------------------------------------------------------------------------------------------------|
| Starting position     | Standing at A facing left or right, gun on tyre option 3 all ammunition to be placed in box             |
| Firearm ready         |                                                                                                         |
| condition<br>Start on | Audible signal                                                                                          |
|                       |                                                                                                         |
| Stop on               | Last shot                                                                                               |
| Penalties             | As per current edition of rules                                                                         |
| Safety angles         | 90 90 90                                                                                                |
| Setup notes           |                                                                                                         |