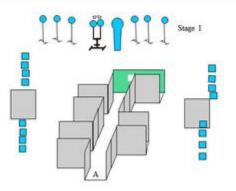

142

|                                                                                                                                                                                                                                                                                                                                                                                                                                                                                                                                                                                                                                                                                                     |                             |                                                                                                                 | STAGE INFO                    |                                                              |  |
|-----------------------------------------------------------------------------------------------------------------------------------------------------------------------------------------------------------------------------------------------------------------------------------------------------------------------------------------------------------------------------------------------------------------------------------------------------------------------------------------------------------------------------------------------------------------------------------------------------------------------------------------------------------------------------------------------------|-----------------------------|-----------------------------------------------------------------------------------------------------------------|-------------------------------|--------------------------------------------------------------|--|
| TYPE:                                                                                                                                                                                                                                                                                                                                                                                                                                                                                                                                                                                                                                                                                               | Long                        | g Course                                                                                                        | TARGETS:                      | 16 IPSC Metal Plates<br>1 IPSC Popper<br>8 Frangible Targets |  |
|                                                                                                                                                                                                                                                                                                                                                                                                                                                                                                                                                                                                                                                                                                     |                             |                                                                                                                 | NUMBER OF<br>ROUNDS           | 25 Rounds Birdshot                                           |  |
| DISTANCES:                                                                                                                                                                                                                                                                                                                                                                                                                                                                                                                                                                                                                                                                                          | 6-15                        | m .                                                                                                             | MAX POINTS:                   | 125 Points.                                                  |  |
| START:<br>STOP:                                                                                                                                                                                                                                                                                                                                                                                                                                                                                                                                                                                                                                                                                     | Audible signal<br>Last shot |                                                                                                                 | PENALTIES:                    | As per current edition of IPSC Rule<br>Book.                 |  |
| START POSIT                                                                                                                                                                                                                                                                                                                                                                                                                                                                                                                                                                                                                                                                                         | ION:                        | Standing with<br>level                                                                                          | heels touching rear fault lin | ne at A Gun Option 1 in Both hands at hi                     |  |
| PROCEDURE:                                                                                                                                                                                                                                                                                                                                                                                                                                                                                                                                                                                                                                                                                          |                             | On the start signal, engage all targets                                                                         |                               |                                                              |  |
| DESIGN NOTES:                                                                                                                                                                                                                                                                                                                                                                                                                                                                                                                                                                                                                                                                                       |                             | Popper activates bobbing frangible targets which remain visible at rest                                         |                               |                                                              |  |
| BRIEFING NOTES:                                                                                                                                                                                                                                                                                                                                                                                                                                                                                                                                                                                                                                                                                     |                             | Safety Angles: 90 /90 /90                                                                                       |                               |                                                              |  |
| and some of the second s | and the second second       | and in the local division in the second s |                               |                                                              |  |

| CoF     | Comstock - Long                                    | Points     | 125 p  |
|---------|----------------------------------------------------|------------|--------|
| Targets | 1 popper, 16 plates, 8 frangible, Total 25 targets | Min rounds | 25     |
| Firearm | Shotgun                                            | Match-%    | 15.72% |

| Procedure               |                                                                                           |
|-------------------------|-------------------------------------------------------------------------------------------|
| Starting position       | Standing with heels touching rear fault line at A Gun Option 1 in Both hands at hip level |
| Firearm ready condition |                                                                                           |
| Start on                | Audible signal                                                                            |
| Stop on                 | Last shot                                                                                 |
| Penalties               | As per current edition of rules                                                           |
| Safety angles           | 90 90 90                                                                                  |
| Setup notes             |                                                                                           |