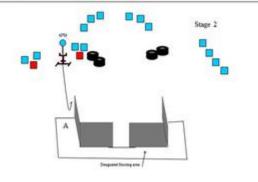

|                                              |      |                      | STAGE INFO                                 |                                                           |  |
|----------------------------------------------|------|----------------------|--------------------------------------------|-----------------------------------------------------------|--|
| ТҮРЕ:                                        | Med  | ium course.          | TARGETS:                                   | 14 IPSC Metal Plates<br>2 No Shoots<br>1 Frangible Target |  |
|                                              |      |                      | NUMBER OF<br>ROUNDS                        | 15 Rounds Birdshot                                        |  |
| DISTANCES:                                   | 8 1  | 0 m.                 | MAX POINTS:                                | 75 Points.                                                |  |
| START:<br>STOP:                              |      | ible signal<br>shot. | PENALTIES:                                 | As per current edition of IPSC Rul<br>Book.               |  |
| START POSIT                                  | ION: | Standing at A        | Gun Option 1 in strong han                 | d trail weak hand holding activator rope                  |  |
| PROCEDURE: On the start sign rest and engage |      |                      | obbing target which will remain visible at |                                                           |  |
| DESIGN NOTE                                  | :8:  |                      |                                            |                                                           |  |
| BRIEFING NO                                  | TES: | Safety Angles        | 90/90/90                                   |                                                           |  |

| CoF     | Comstock - Medium                                    | Points     | 75 p  |
|---------|------------------------------------------------------|------------|-------|
| Targets | 14 plates, 1 frangible, 2 no-shoot, Total 15 targets | Min rounds | 15    |
| Firearm | Shotgun                                              | Match-%    | 9.43% |

| Procedure               | On the start signal, pull rope to activate bobbing target which will remain visible at rest and engage all targets |
|-------------------------|--------------------------------------------------------------------------------------------------------------------|
| Starting position       | Standing at A Gun Option 1 in strong hand trail weak hand holding activator rope                                   |
| Firearm ready condition |                                                                                                                    |
| Start on                | Audible signal                                                                                                     |
| Stop on                 | Last shot                                                                                                          |
| Penalties               | As per current edition of rules                                                                                    |
| Safety angles           | 90 90 90                                                                                                           |
| Setup notes             | Shaatin Saara It https://shaataaaasit.com _ 2025_07_24_46:27                                                       |