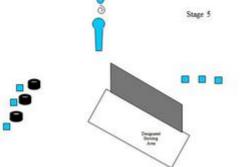

|                              |                |                                                                                                                                                                                                                                                                                                                                                                                                                                                                                                                                                                                                                                                                                                     | STAGE INFO          |                                                        |  |
|------------------------------|----------------|-----------------------------------------------------------------------------------------------------------------------------------------------------------------------------------------------------------------------------------------------------------------------------------------------------------------------------------------------------------------------------------------------------------------------------------------------------------------------------------------------------------------------------------------------------------------------------------------------------------------------------------------------------------------------------------------------------|---------------------|--------------------------------------------------------|--|
| TYPE:                        | Shor           | t course.                                                                                                                                                                                                                                                                                                                                                                                                                                                                                                                                                                                                                                                                                           | TARGETS:            | 6 IPSC Metal Plates<br>1 Popper<br>1 Double value clay |  |
|                              |                |                                                                                                                                                                                                                                                                                                                                                                                                                                                                                                                                                                                                                                                                                                     | NUMBER OF<br>ROUNDS | 8 Rounds Birdshot                                      |  |
| DISTANCES:                   | 6-1            | 0 m.                                                                                                                                                                                                                                                                                                                                                                                                                                                                                                                                                                                                                                                                                                | MAX POINTS:         | 45 Points.                                             |  |
| START:<br>STOP:              | Audible signal |                                                                                                                                                                                                                                                                                                                                                                                                                                                                                                                                                                                                                                                                                                     | PENALTIES:          | As per current edition of IPSC Rul-<br>Book            |  |
| START POSITION. Standing any |                | and the second se |                     | shooting area, Gun option 2 held in both               |  |
| PROCEDURE:                   |                | On the start signal, engage all targets.                                                                                                                                                                                                                                                                                                                                                                                                                                                                                                                                                                                                                                                            |                     |                                                        |  |
| DESIGN NOTES:                |                | Popper activates double value disappearing clay                                                                                                                                                                                                                                                                                                                                                                                                                                                                                                                                                                                                                                                     |                     |                                                        |  |
| BRIEFING NOTES:              |                | Safety Angles                                                                                                                                                                                                                                                                                                                                                                                                                                                                                                                                                                                                                                                                                       | : 90/90/90.         |                                                        |  |
|                              |                |                                                                                                                                                                                                                                                                                                                                                                                                                                                                                                                                                                                                                                                                                                     | 2                   | Stage 5                                                |  |

| CoF     | Comstock - Short                                               | Points     | 45 p  |
|---------|----------------------------------------------------------------|------------|-------|
| Targets | 1 popper, 6 plates, 1 frangible, (with 1 10p), Total 8 targets | Min rounds | 8     |
| Firearm | Shotgun                                                        | Match-%    | 5.66% |

| Procedure         | Popper activates double value disappearing clay                                                     |
|-------------------|-----------------------------------------------------------------------------------------------------|
| Starting position | Standing anywhere within the designated shooting area, Gun option 2 held in both hands at hip level |
| Firearm ready     |                                                                                                     |
| condition         |                                                                                                     |
| Start on          | Audible signal                                                                                      |
| Stop on           | Last shot                                                                                           |
| Penalties         | As per current edition of rules                                                                     |
| Safety angles     | 90 90 90                                                                                            |
| Setup notes       |                                                                                                     |