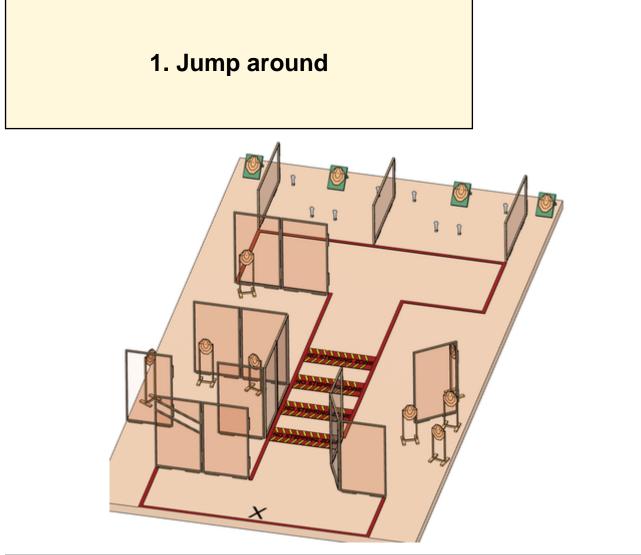

| Procedure               | On start signal, engage all targets from within the demarcated area. for each step on the "no stepping zone", a procedural penalty will be given |
|-------------------------|--------------------------------------------------------------------------------------------------------------------------------------------------|
| Starting position       | Gun loaded & holstered                                                                                                                           |
| Firearm ready condition |                                                                                                                                                  |
| Start on                | Audible signal                                                                                                                                   |
| Stop on                 | Last shot                                                                                                                                        |
| Penalties               | As per current edition of rules                                                                                                                  |
| Safety angles           | L/R                                                                                                                                              |
| Setup notes             |                                                                                                                                                  |