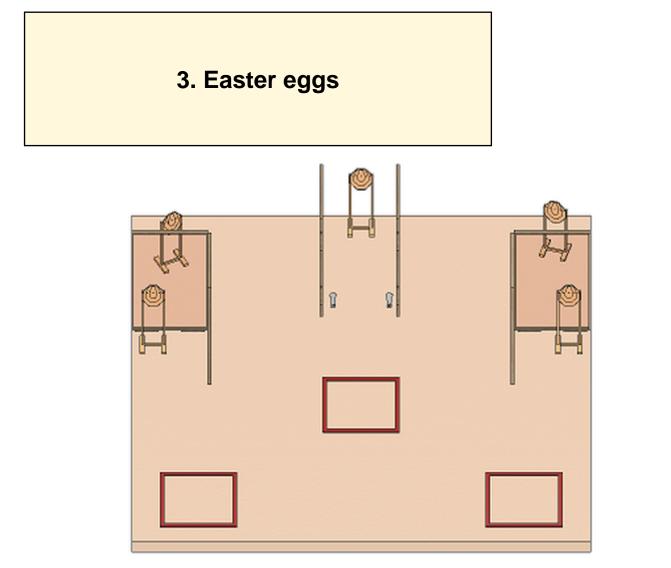

| CoF     | Comstock - Short                   | Points     | 60 p   |
|---------|------------------------------------|------------|--------|
| Targets | 5 paper, 2 popper, Total 7 targets | Min rounds | 12     |
| Firearm | Action Air                         | Match-%    | 18.75% |

| Procedure         | On signal engage all targets from within the boxes. Before engaging the last target, all easter eggs must be collected<br>in the basket and placed within a box. Once the basket is placed in a box, that box can no longer be used to shoot<br>from. Tha basket can only be placed on the ground inside a box. Holding the basket while shooting from a box is not<br>allowed. The basket may be moved to another box. |
|-------------------|-------------------------------------------------------------------------------------------------------------------------------------------------------------------------------------------------------------------------------------------------------------------------------------------------------------------------------------------------------------------------------------------------------------------------|
| Starting position | Gun loaded & holstered standing relaxed in a box.                                                                                                                                                                                                                                                                                                                                                                       |
| Firearm ready     |                                                                                                                                                                                                                                                                                                                                                                                                                         |
| condition         |                                                                                                                                                                                                                                                                                                                                                                                                                         |
| Start on          | Audible signal                                                                                                                                                                                                                                                                                                                                                                                                          |
| Stop on           | Last shot                                                                                                                                                                                                                                                                                                                                                                                                               |
| Penalties         | As per current edition of rules. For each egg nog collected, one procedural penalty. For each egg falling out of the basket, one procedural penalty.                                                                                                                                                                                                                                                                    |
| Safety angles     | L/R                                                                                                                                                                                                                                                                                                                                                                                                                     |
| Setup notes       |                                                                                                                                                                                                                                                                                                                                                                                                                         |