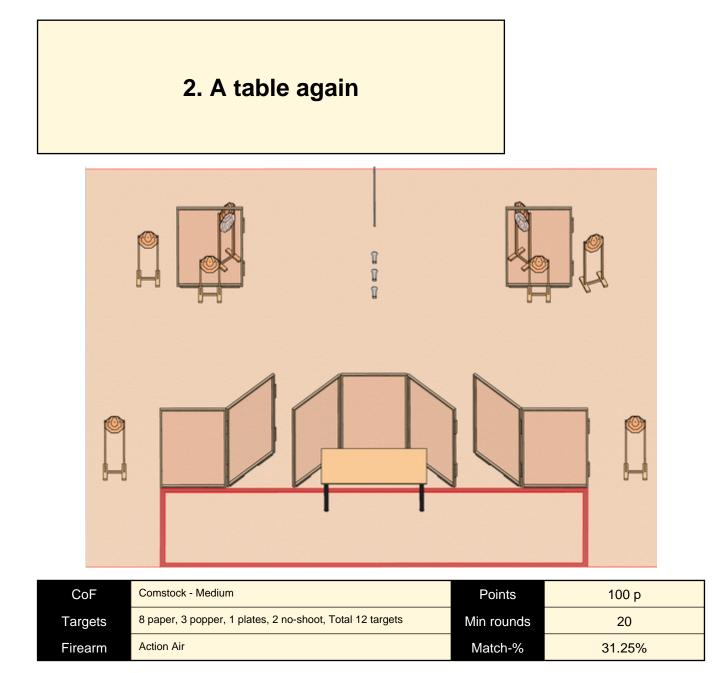

| CoF     | Comstock - Long                      | Points     | 160 p  |
|---------|--------------------------------------|------------|--------|
| Targets | 12 paper, 8 popper, Total 20 targets | Min rounds | 32     |
| Firearm | Action Air                           | Match-%    | 50.00% |

| Procedure               | On start signal engage all targets as they become visible from withing the demarcated area |
|-------------------------|--------------------------------------------------------------------------------------------|
| Starting position       | Standing relaxed. Gun, unloaded, and all magazines on the table                            |
| Firearm ready condition |                                                                                            |
| Start on                | Audible signal                                                                             |
| Stop on                 | Stop plate                                                                                 |
| Penalties               | As per current edition of rules                                                            |
| Safety angles           | L/R                                                                                        |
| Setup notes             |                                                                                            |