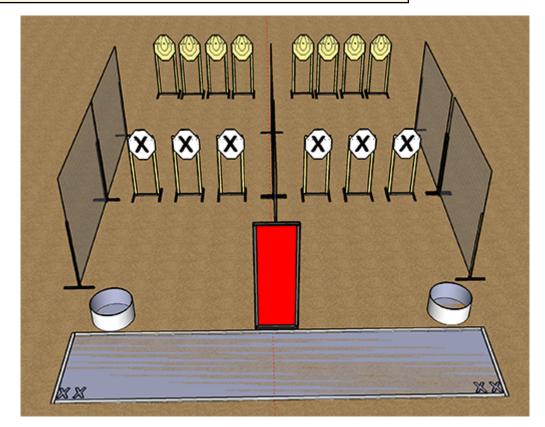

## 3. STAGE3

| CoF     | Comstock - Medium                    | Points     | 80 p   |
|---------|--------------------------------------|------------|--------|
| Targets | 8 paper, 6 no-shoot, Total 8 targets | Min rounds | 16     |
| Firearm | Handgun                              | Match-%    | 18.39% |

| Procedure                  | On start signal engage all targets as visible from within the demarcated area. Weak hand only. Small Box to be carried in strong hand from start basket and must be in the end basket before the last shot is fired. |
|----------------------------|----------------------------------------------------------------------------------------------------------------------------------------------------------------------------------------------------------------------|
| Starting position          | Gun loaded & holstered. Start at either end of Demarcated area                                                                                                                                                       |
| Firearm ready<br>condition |                                                                                                                                                                                                                      |
| Start on                   | Audible signal                                                                                                                                                                                                       |
| Stop on                    | Last shot                                                                                                                                                                                                            |
| Penalties                  | As per current edition of rules                                                                                                                                                                                      |
| Safety angles              | L/R                                                                                                                                                                                                                  |
| Setup notes                | Box to be placed in the whatever start basket is chosen by the competitor.                                                                                                                                           |