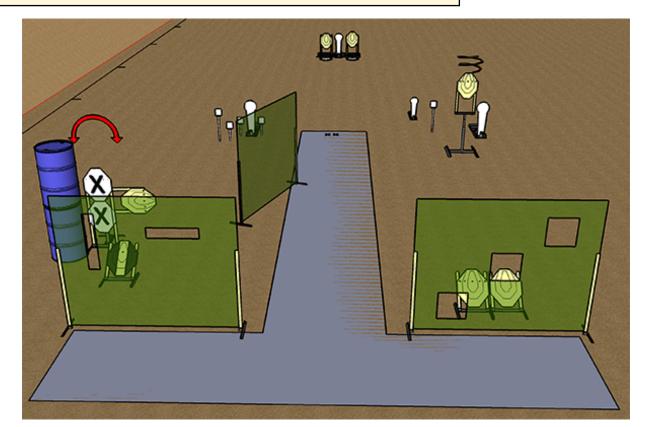

## 1. STAGE1

| CoF     | Comstock - Long                                                    | Points     | 135 p  |
|---------|--------------------------------------------------------------------|------------|--------|
| Targets | 6 paper, 3 disappering/bonus, 4 popper, 5 plates, Total 18 targets | Min rounds | 21     |
| Firearm | Handgun                                                            | Match-%    | 31.03% |

| Procedure                  | On start signal engage all targets as visible from within the demarcated area. 1st two flipper targets are disappearing.<br>Drop Turner is disappearing target. |
|----------------------------|-----------------------------------------------------------------------------------------------------------------------------------------------------------------|
| Starting position          | Gun loaded & holstered, standing on the marked position                                                                                                         |
| Firearm ready<br>condition |                                                                                                                                                                 |
| Start on                   | Audible signal                                                                                                                                                  |
| Stop on                    | Last shot                                                                                                                                                       |
| Penalties                  | As per current edition of rules                                                                                                                                 |
| Safety angles              | L/R                                                                                                                                                             |
| Setup notes                | Left popper activates swinger, Right popper activates drop turner.                                                                                              |