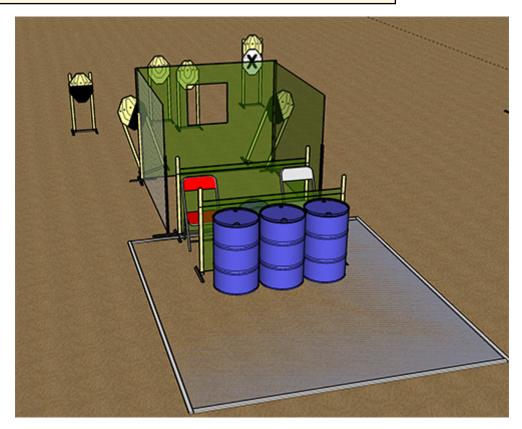

## 2. STAGE2 - Parking Interrupted

| CoF     | Comstock - Short                     | Points     | 60 p   |
|---------|--------------------------------------|------------|--------|
| Targets | 6 paper, 1 no-shoot, Total 6 targets | Min rounds | 12     |
| Firearm | Handgun                              | Match-%    | 13.79% |

| Procedure         | On start signal engage all targets as visible from within the demarcated area               |
|-------------------|---------------------------------------------------------------------------------------------|
| Starting position | Gun loaded & holstered. Both hands on the steering wheel seated in red seat facing up-range |
| Firearm ready     |                                                                                             |
| condition         |                                                                                             |
| Start on          | Audible signal                                                                              |
| Stop on           | Last shot                                                                                   |
| Penalties         | As per current edition of rules                                                             |
| Safety angles     | L/R, Up-range start                                                                         |
| Setup notes       | Lay Down Target activated by pull rope. Swingers activated by poppers.                      |