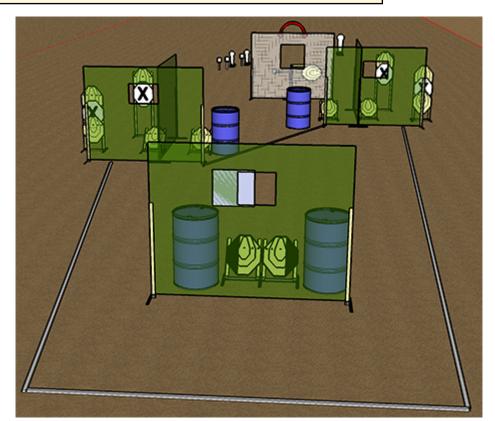

## 4. STAGE4

| Comstock - Long                                                      | Points                                                                                                                                                                                                                                                 | 160 p                                                                                                                                                                                                                                                                                                                                                                                                                                                                                                                                              |
|----------------------------------------------------------------------|--------------------------------------------------------------------------------------------------------------------------------------------------------------------------------------------------------------------------------------------------------|----------------------------------------------------------------------------------------------------------------------------------------------------------------------------------------------------------------------------------------------------------------------------------------------------------------------------------------------------------------------------------------------------------------------------------------------------------------------------------------------------------------------------------------------------|
| 13 paper, 3 popper, 3 plates, 4 no-shoot, Total 19 targets           | Min rounds                                                                                                                                                                                                                                             | 32                                                                                                                                                                                                                                                                                                                                                                                                                                                                                                                                                 |
| Handgun                                                              | Match-%                                                                                                                                                                                                                                                | 36.78%                                                                                                                                                                                                                                                                                                                                                                                                                                                                                                                                             |
|                                                                      |                                                                                                                                                                                                                                                        |                                                                                                                                                                                                                                                                                                                                                                                                                                                                                                                                                    |
| On start signal engage all targets as visible from within the demarc | cated area                                                                                                                                                                                                                                             |                                                                                                                                                                                                                                                                                                                                                                                                                                                                                                                                                    |
| Gun loaded & holstered, wrists above shoulders                       |                                                                                                                                                                                                                                                        |                                                                                                                                                                                                                                                                                                                                                                                                                                                                                                                                                    |
|                                                                      |                                                                                                                                                                                                                                                        |                                                                                                                                                                                                                                                                                                                                                                                                                                                                                                                                                    |
| Audible signal                                                       |                                                                                                                                                                                                                                                        |                                                                                                                                                                                                                                                                                                                                                                                                                                                                                                                                                    |
|                                                                      |                                                                                                                                                                                                                                                        |                                                                                                                                                                                                                                                                                                                                                                                                                                                                                                                                                    |
| Last shot                                                            |                                                                                                                                                                                                                                                        |                                                                                                                                                                                                                                                                                                                                                                                                                                                                                                                                                    |
| As per current edition of rules                                      |                                                                                                                                                                                                                                                        |                                                                                                                                                                                                                                                                                                                                                                                                                                                                                                                                                    |
| L/R                                                                  |                                                                                                                                                                                                                                                        |                                                                                                                                                                                                                                                                                                                                                                                                                                                                                                                                                    |
| Right hand popper activates Swinger                                  |                                                                                                                                                                                                                                                        |                                                                                                                                                                                                                                                                                                                                                                                                                                                                                                                                                    |
|                                                                      | 13 paper, 3 popper, 3 plates, 4 no-shoot, Total 19 targets<br>Handgun On start signal engage all targets as visible from within the demand Gun loaded & holstered, wrists above shoulders Audible signal Last shot As per current edition of rules L/R | 13 paper, 3 popper, 3 plates, 4 no-shoot, Total 19 targets       Min rounds         Handgun       Match-%         On start signal engage all targets as visible from within the demarcated area       Gun loaded & holstered, wrists above shoulders         Gun loaded & holstered, wrists above shoulders       Image: Comparison of the target start signal         Audible signal       Image: Comparison of target start signal         Last shot       As per current edition of rules         L/R       Right hand popper activates Swinger |