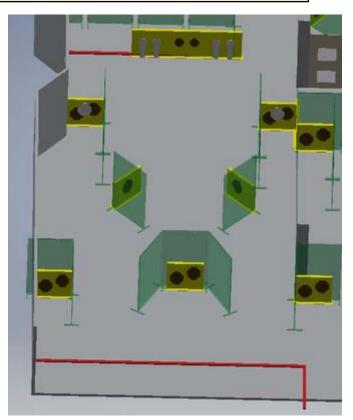

## 3. Dont lose the plot

|                       | -                                                                                   |                      |                                |
|-----------------------|-------------------------------------------------------------------------------------|----------------------|--------------------------------|
| CoF                   | Comstock - Long                                                                     | Points               | 160 p                          |
| Targets               | 14 paper, 4 popper, 2 no-shoot, Total 18 targets                                    | Min rounds           | 32                             |
| Firearm               | Handgun                                                                             | Match-%              | 40.00%                         |
|                       |                                                                                     |                      |                                |
| Procedure             | On signal engage all targets from designated shooting area, all ste<br>area A is DQ | eel to be shoot from | area A, shooting steel outside |
| Starting position     | Gun loaded & holstered                                                              |                      |                                |
| Firearm ready         |                                                                                     |                      |                                |
| condition<br>Start on | Audible signal                                                                      |                      |                                |
| Stop on               | Last shot                                                                           |                      |                                |
| Penalties             | As per current edition of rules                                                     |                      |                                |
| Safety angles         | L/R 90 degrees                                                                      |                      |                                |
| Setup notes           |                                                                                     |                      |                                |