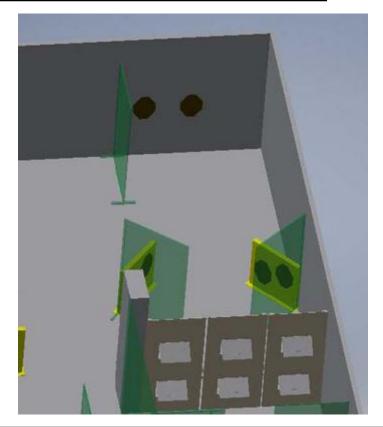

## 1. Barricades

| CoF     | Comstock - Short         | Points     | 60 p   |
|---------|--------------------------|------------|--------|
| Targets | 6 paper, Total 6 targets | Min rounds | 12     |
| Firearm | Handgun                  | Match-%    | 15.00% |

| Procedure               | On signal engage all targets from designated shooting area |
|-------------------------|------------------------------------------------------------|
| Starting position       | Gun loaded & holstered                                     |
| Firearm ready condition |                                                            |
| Start on                | Audible signal                                             |
| Stop on                 | Last shot                                                  |
| Penalties               | As per current edition of rules                            |
| Safety angles           | L/R 90 degrees                                             |
| Setup notes             |                                                            |