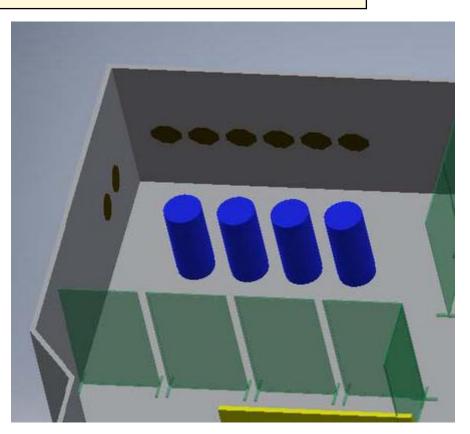

## 4. Rolfsengs puzzle

| CoF     | Comstock - Medium        | Points     | 80 p   |
|---------|--------------------------|------------|--------|
| Targets | 8 paper, Total 8 targets | Min rounds | 16     |
| Firearm | Handgun                  | Match-%    | 20.00% |

| Procedure                  | On signal engage all targets from designated shooting area |
|----------------------------|------------------------------------------------------------|
| Starting position          | Gun unloaded & holstered                                   |
| Firearm ready<br>condition |                                                            |
| Start on                   | Audible signal                                             |
| Stop on                    | Last shot                                                  |
| Penalties                  | As per current edition of rules                            |
| Safety angles              | L/R 90 degrees                                             |
| Setup notes                |                                                            |