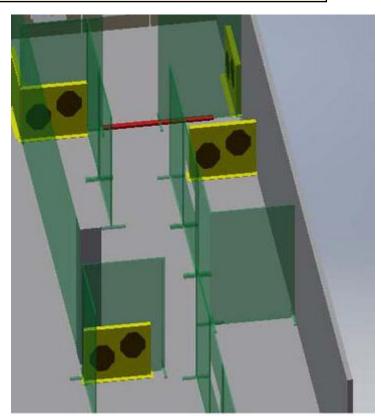

## 2. Forward motion

| CoF                   | Comstock - Medium                                           | Points     | 100 p  |
|-----------------------|-------------------------------------------------------------|------------|--------|
| Targets               | 10 paper, Total 10 targets                                  | Min rounds | 20     |
| Firearm               | Handgun                                                     | Match-%    | 25.00% |
|                       |                                                             |            |        |
| Procedure             | On signal engage all targets from designated shooting area  |            |        |
| Starting position     | Gun loaded & holstered                                      |            |        |
| Firearm ready         |                                                             |            |        |
| condition<br>Start on | Audible signal                                              |            |        |
|                       |                                                             |            |        |
| Stop on               | Last shot                                                   |            |        |
| Penalties             | As per current edition of rules                             |            |        |
| Safety angles         | L/R 90 degrees                                              |            |        |
| Setup notes           |                                                             |            |        |
|                       | Shoot'n Score It https://shootnscoreit.com 2025-08-13 06:53 |            |        |