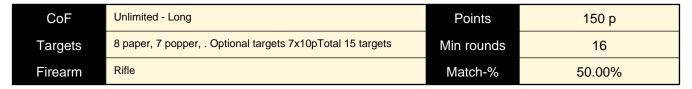

SRA CUP 2017 - Ylitornio

| CoF     | Unlimited - Long           | Points     | 150 p  |
|---------|----------------------------|------------|--------|
| Targets | 15 paper, Total 15 targets | Min rounds | 30     |
| Firearm | Rifle                      | Match-%    | 50.00% |