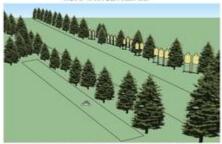

## 1. Ambush

Donat 1 Min Sed Lockson

Stoicolotone järjestestää vihollisen 65. merijalkoväligeiksatin huoliska ultjatukselle kuumet

- -
- Potefaskutapa rapottamaten
- Maksimi pistemikini on 150 pistotet
- Ampursantilitytys 15-30 m
- Contratysektorit on sivuitio merkitty keitusun merken, yttis käyttelysektori 90 astetta.
  Ammunissisterit markitty staafia pransis valkoisia markein. Ytti marken elitasissa.
- Settin suoritus alkas tenerin merkikisamentä ja päättyy viimeiseen lauksukseen.
- Lähtö hormaatois seotan alueetta A, kiukin ladattuna ja varmotettuna käsiosi piepo koskettaen markittyk kohtaa ja jalot merkityillä paikoilla.
- Alinimerkistä ammutaon taulut T3-15 aliueetta A ampumusektoni; huom