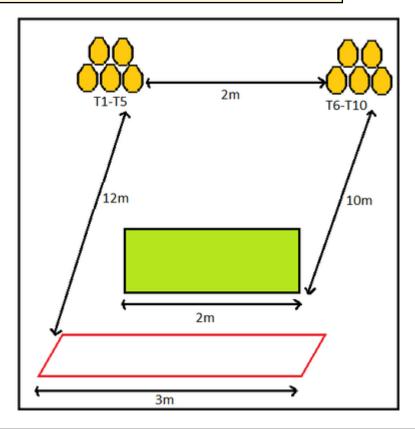

## 1. UKPSA Slug Postal League - Stage 5

| CoF     | Comstock - Medium          | Points     | 50 p   |
|---------|----------------------------|------------|--------|
| Targets | 10 paper, Total 10 targets | Min rounds | 10     |
| Firearm | Shotgun                    | Match-%    | 40.00% |

| Procedure               | Shoot targets from within shooting area with a minimum of one shot on each. T1-T5 around left hand side, T6- T10 around right hand side. |
|-------------------------|------------------------------------------------------------------------------------------------------------------------------------------|
| Starting position       | Gun loaded option 1, held 2 hands at waist level. Anywhere in shooting area                                                              |
| Firearm ready condition |                                                                                                                                          |
| Start on                | Audible signal                                                                                                                           |
| Stop on                 | Last shot                                                                                                                                |
| Penalties               | As per current edition of rules                                                                                                          |
| Safety angles           | 90/90/90 or local MAR                                                                                                                    |
| Setup notes             | All targets abutt to each ther with a 2cm gap between them.                                                                              |