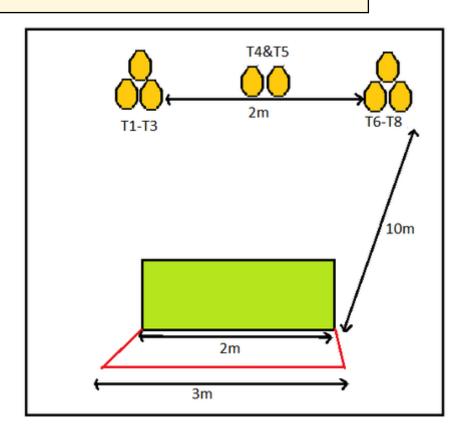

## 2. UKPSA Slug Postal League - Stage 6

| CoF     | Comstock - Short         | Points     | 40 p   |
|---------|--------------------------|------------|--------|
| Targets | 8 paper, Total 8 targets | Min rounds | 8      |
| Firearm | Shotgun                  | Match-%    | 32.00% |

| Procedure               | Shoot targets with a minimum of 1 round on each from within the shooting area. T1-T3 around left hand side of barricade. T6-T8 around right hand side. T4 & T5 may be shot from either side. |
|-------------------------|----------------------------------------------------------------------------------------------------------------------------------------------------------------------------------------------|
| Starting position       | Gun unloaded option 3, held in two hands at waist level. Standing in middle of shooting area.                                                                                                |
| Firearm ready condition |                                                                                                                                                                                              |
| Start on                | Audible signal                                                                                                                                                                               |
|                         | -                                                                                                                                                                                            |
| Stop on                 | Last shot                                                                                                                                                                                    |
| Penalties               | As per current edition of rules                                                                                                                                                              |
| Safety angles           | 90/90/90 or local MAR                                                                                                                                                                        |
| Setup notes             | Shootin Soore It https://ehootpooresit.com 2025 09 12 19:12                                                                                                                                  |