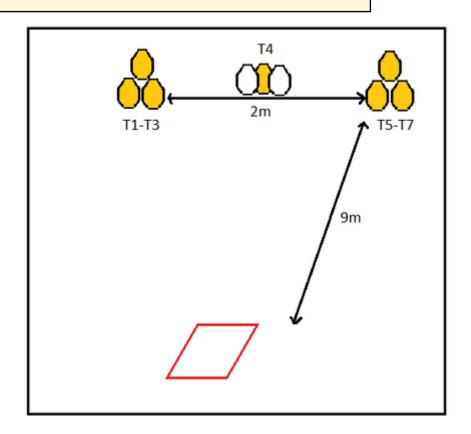

## 3. UKPSA Slug Postal League - Stage 7

| CoF     | Comstock - Short                     | Points     | 35 p   |
|---------|--------------------------------------|------------|--------|
| Targets | 7 paper, 2 no-shoot, Total 7 targets | Min rounds | 7      |
| Firearm | Shotgun                              | Match-%    | 28.00% |

| Procedure               | Shoot targets with a minimum of one round on each from within shooting area. |
|-------------------------|------------------------------------------------------------------------------|
| Starting position       | Gun loaded Option 2 and held in two hands at waist level.                    |
| Firearm ready condition |                                                                              |
| Start on                | Audible signal                                                               |
| Stop on                 | Last shot                                                                    |
| Penalties               | As per current edition of rules                                              |
| Safety angles           | 90/90/90 or local MAR                                                        |
| Setup notes             | Shoot'n Score It https://shootpscoreit.com 2025-08-12 18:12                  |