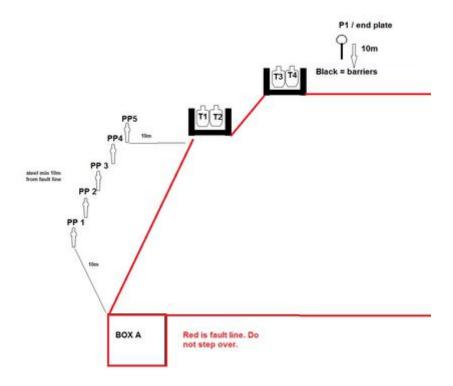

## 1. Home Run

| CoF     | Comstock - Medium                             | Points     | 70 p   |
|---------|-----------------------------------------------|------------|--------|
| Targets | 4 paper, 5 popper, 1 plates, Total 10 targets | Min rounds | 14     |
| Firearm | Handgun                                       | Match-%    | 43.75% |

| Procedure             | On signal, engage all targets as they become visible. Stage ends when stop plate is hit. NOTES: do not step over fault line. Fault line should be 10m from any steel. Paper targets should not be visible until shooter approaches barrier |
|-----------------------|--------------------------------------------------------------------------------------------------------------------------------------------------------------------------------------------------------------------------------------------|
| Starting position     | Gun loaded & holstered, Hands on head                                                                                                                                                                                                      |
| Firearm ready         |                                                                                                                                                                                                                                            |
| condition<br>Start on | Audible signal                                                                                                                                                                                                                             |
|                       |                                                                                                                                                                                                                                            |
| Stop on               | Last shot                                                                                                                                                                                                                                  |
| Penalties             | As per current edition of rules                                                                                                                                                                                                            |
| Safety angles         | L/R                                                                                                                                                                                                                                        |
| Setup notes           | Picture not to scale. Setup as per available light, but maintain min 10m from any steel and 2m from any paper                                                                                                                              |