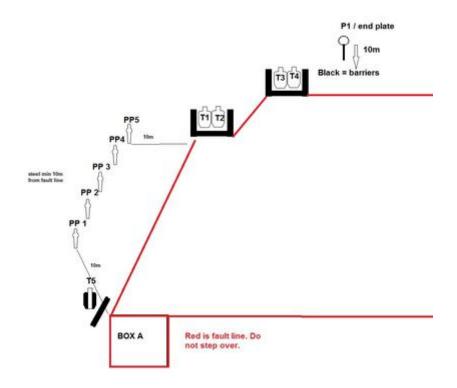

## 2. Home Run Modified

| CoF     | Comstock - Medium                             | Points     | 90 p   |
|---------|-----------------------------------------------|------------|--------|
| Targets | 5 paper, 5 popper, 1 plates, Total 11 targets | Min rounds | 18     |
| Firearm | Handgun                                       | Match-%    | 56.25% |

| Procedure             | On signal, engage all targets as they become visible. Stage ends when stop plate is hit. NOTES: do not step over fault line. Fault line should be 10m from any steel. Paper targets should not be visible until shooter approaches barrier. Stage ends with hit on stop plate NOTES: T5 must be engaged with 4 rounds, and only have the A zone showing Min 10m from steel, 2m from paper. all other distances not to scale and dependent on light. |
|-----------------------|-----------------------------------------------------------------------------------------------------------------------------------------------------------------------------------------------------------------------------------------------------------------------------------------------------------------------------------------------------------------------------------------------------------------------------------------------------|
| Starting position     | Gun loaded & holstered, Hands on head                                                                                                                                                                                                                                                                                                                                                                                                               |
| Firearm ready         |                                                                                                                                                                                                                                                                                                                                                                                                                                                     |
| condition<br>Start on | Audible signal                                                                                                                                                                                                                                                                                                                                                                                                                                      |
|                       |                                                                                                                                                                                                                                                                                                                                                                                                                                                     |
| Stop on               | Last shot                                                                                                                                                                                                                                                                                                                                                                                                                                           |
| Penalties             | As per current edition of rules                                                                                                                                                                                                                                                                                                                                                                                                                     |
| Safety angles         | L/R                                                                                                                                                                                                                                                                                                                                                                                                                                                 |
| Setup notes           |                                                                                                                                                                                                                                                                                                                                                                                                                                                     |