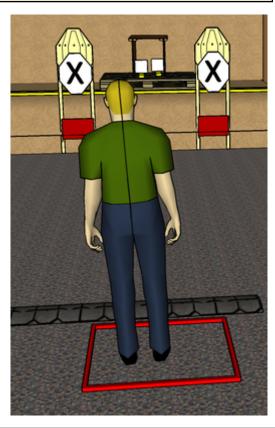

| Procedure             | Standing relaxed in BOX A facing downrange On start signal engage all targets FROM WITHIN BOX A Steel must fall to score |
|-----------------------|--------------------------------------------------------------------------------------------------------------------------|
| Starting position     | Gun loaded & holstered                                                                                                   |
| Firearm ready         |                                                                                                                          |
| condition<br>Start on | Audible signal                                                                                                           |
|                       |                                                                                                                          |
| Stop on               | Last shot                                                                                                                |
| Penalties             | As per current edition of rules                                                                                          |
| Safety angles         | Left/right: 90deg when facing berm, vertical: top of berm (logs)                                                         |
| Setup notes           | Chartle Coard It https://shaatraaardi.gov. 2005.00.40.04.05                                                              |