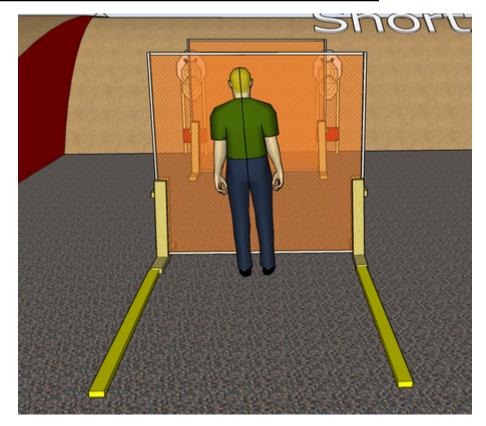

| Procedure             | Standing relaxed facing downrange On start signal engage all targets as they become visible within the demarcated area All shots must be fired WORST HAND only |
|-----------------------|----------------------------------------------------------------------------------------------------------------------------------------------------------------|
| Starting position     | Gun loaded & holstered                                                                                                                                         |
| Firearm ready         |                                                                                                                                                                |
| condition<br>Start on | Audible signal                                                                                                                                                 |
|                       | -                                                                                                                                                              |
| Stop on               | Last shot                                                                                                                                                      |
| Penalties             | As per current edition of rules                                                                                                                                |
| Safety angles         | Left: tape, end of building, right: 90deg when facing berm, vertical: top of berm                                                                              |
| Setup notes           | Chaptin Coord to https://eh.gatrooperit.gov. 2005.00.40.04.05                                                                                                  |