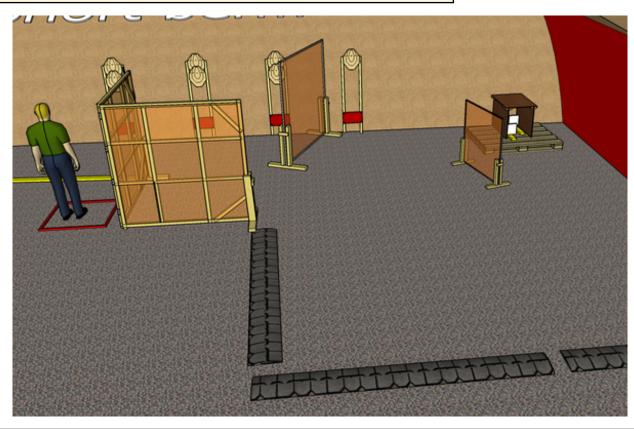

| Procedure             | Standing relaxed in BOX A facing downrange On start signal engage all targets as they become visible within the demarcated area Plates MUST be shot behind faultline Steel must fall to score |
|-----------------------|-----------------------------------------------------------------------------------------------------------------------------------------------------------------------------------------------|
| Starting position     | Gun loaded & holstered                                                                                                                                                                        |
| Firearm ready         |                                                                                                                                                                                               |
| condition<br>Start on | Audible signal                                                                                                                                                                                |
| Start on              | Addible signal                                                                                                                                                                                |
| Stop on               | Last shot                                                                                                                                                                                     |
| Penalties             | As per current edition of rules                                                                                                                                                               |
| Safety angles         | Left: tape, end of building, right: 90deg when facing berm, vertical: top of berm                                                                                                             |
| Setup notes           |                                                                                                                                                                                               |