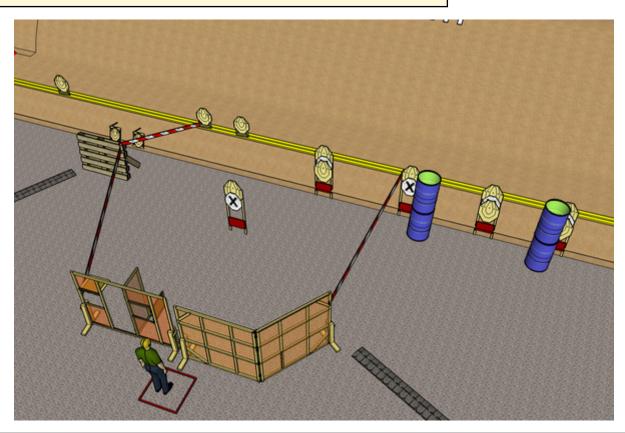

| Procedure             | Standing relaxed in BOX A facing downrange On start signal engage all targets as they become visible within the demarcated area Red/white tape = walls extending up/down to infinity Tirethreads on ground = faultline |
|-----------------------|------------------------------------------------------------------------------------------------------------------------------------------------------------------------------------------------------------------------|
| Starting position     | Gun loaded & holstered                                                                                                                                                                                                 |
| Firearm ready         |                                                                                                                                                                                                                        |
| condition<br>Start on | Audible signal                                                                                                                                                                                                         |
| Start on              | Addible signal                                                                                                                                                                                                         |
| Stop on               | Last shot                                                                                                                                                                                                              |
| Penalties             | As per current edition of rules                                                                                                                                                                                        |
| Safety angles         | Left/right: 90deg when facing berm, vertical: top of berm (logs)                                                                                                                                                       |
| Setup notes           |                                                                                                                                                                                                                        |