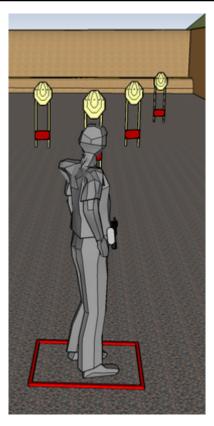

## 1. Just do it

| CoF     | Comstock - Short         | Points     | 40 p   |
|---------|--------------------------|------------|--------|
| Targets | 4 paper, Total 4 targets | Min rounds | 8      |
| Firearm | Rifle                    | Match-%    | 14.81% |

| Procedure             | On start signal engage all targets as they become visible within the demarcated area. All shots must be fired from Box A |
|-----------------------|--------------------------------------------------------------------------------------------------------------------------|
| Starting position     | Rifle option 1 at hip level facing downrange.                                                                            |
| Firearm ready         |                                                                                                                          |
| condition<br>Start on | Audible signal                                                                                                           |
|                       | -                                                                                                                        |
| Stop on               | Last shot                                                                                                                |
| Penalties             | As per current edition of rules                                                                                          |
| Safety angles         | Left: tape, end of building, right: 90deg when facing berm, vertical: top of berm                                        |
| Setup notes           | Shootin Score It https://ehootrecoreit.com 2025-08-08 12:12                                                              |