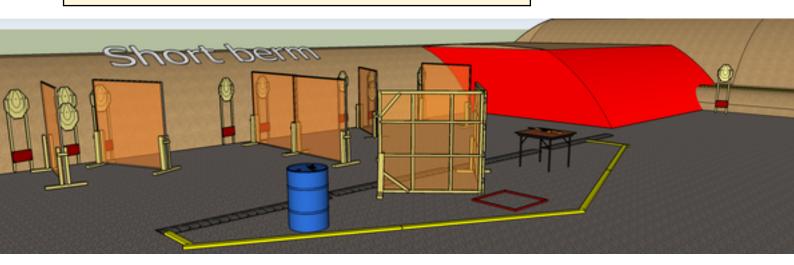

## 2. See boundaries

| CoF     | Comstock - Medium        | Points     | 90 p   |
|---------|--------------------------|------------|--------|
| Targets | 9 paper, Total 9 targets | Min rounds | 18     |
| Firearm | Rifle                    | Match-%    | 33.33% |

| Procedure               | On start signal engage all targets as they become visible within the demarcated area  |
|-------------------------|---------------------------------------------------------------------------------------|
| Starting position       | Rifle option 1 at hip level facing downrange                                          |
| Firearm ready condition |                                                                                       |
| Start on                | Audible signal                                                                        |
| Stop on                 | Last shot                                                                             |
| Penalties               | As per current edition of rules                                                       |
| Safety angles           | Left: tape, end of building, right: right wall where tires are, vertical: top of berm |
| Setup notes             | Shootin Soore It https://ehootaggersit.com 2025 09 09 42:42                           |