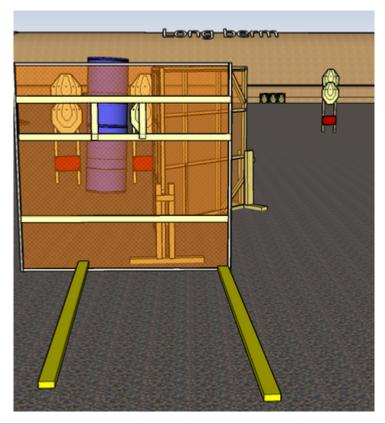

## 4. Between and to the right

| CoF     | Comstock - Long            | Points     | 110 p  |
|---------|----------------------------|------------|--------|
| Targets | 11 paper, Total 11 targets | Min rounds | 22     |
| Firearm | Rifle                      | Match-%    | 40.74% |

| Procedure               | On start signal engage all targets as they become visible within the demarcated area Tirethreads=faultline, no step over |
|-------------------------|--------------------------------------------------------------------------------------------------------------------------|
| Starting position       | Rifle option 3 on table, 1st mag to on barrel or vice versa, the open or not. Box A, DR                                  |
| Firearm ready condition |                                                                                                                          |
| Start on                | Audible signal                                                                                                           |
| Stop on                 | Last shot                                                                                                                |
| Penalties               | As per current edition of rules                                                                                          |
| Safety angles           | Left: tape, end of building, right: 90deg when facing berm, angle in fence when facing long berm, vertical: top of berm  |
| Setup notes             |                                                                                                                          |