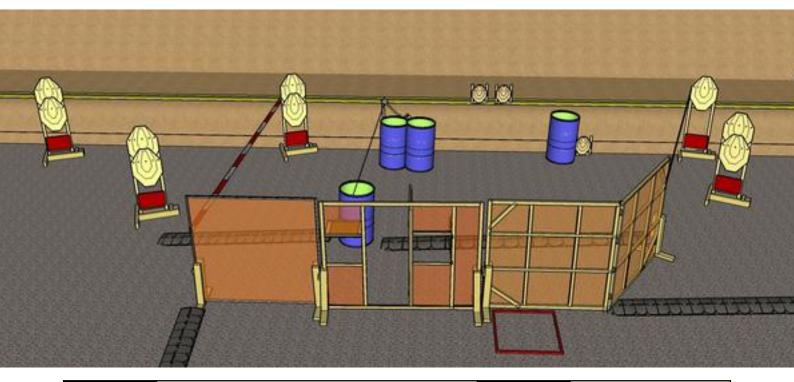

# 3. Oh shit, oh shit, oh shit

| CoF     | Comstock - Long                        | Points     | 130 p  |
|---------|----------------------------------------|------------|--------|
| Targets | 13 paper, 3 no-shoot, Total 13 targets | Min rounds | 26     |
| Firearm | Handgun                                | Match-%    | 40.62% |

| Procedure               | On start signal engage all targets as they become visible within the demarcated area Red/white tape = walls extending up/down to infinity Tirethreads on ground = faultline extending to infinity |
|-------------------------|---------------------------------------------------------------------------------------------------------------------------------------------------------------------------------------------------|
| Starting position       | Gun loaded & holstered. Standing relaxed in BOX A facing downrange                                                                                                                                |
| Firearm ready condition |                                                                                                                                                                                                   |
| Start on                | Audible signal                                                                                                                                                                                    |
| Stop on                 | Last shot                                                                                                                                                                                         |
| Penalties               | As per current edition of rules                                                                                                                                                                   |
| Safety angles           | Left/right: 90deg when facing berm (careful with stage 2), vertical: top of berm (logs)                                                                                                           |
| Setup notes             |                                                                                                                                                                                                   |