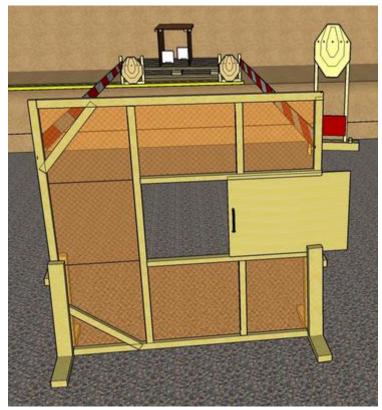

# 4. Open wide

| CoF     | Comstock - Short                   | Points     | 40 p   |
|---------|------------------------------------|------------|--------|
| Targets | 3 paper, 2 plates, Total 5 targets | Min rounds | 8      |
| Firearm | Handgun                            | Match-%    | 12.50% |

| Procedure               | On start signal engage all targets as they become visible within the demarcated area    |
|-------------------------|-----------------------------------------------------------------------------------------|
| Starting position       | Gun loaded & holstered. Standing relaxed facing downrange                               |
| Firearm ready condition |                                                                                         |
| Start on                | Audible signal                                                                          |
| Stop on                 | Last shot                                                                               |
| Penalties               | As per current edition of rules                                                         |
| Safety angles           | Left/right: 90deg when facing berm (careful with stage 2), vertical: top of berm (logs) |
| Setup notes             |                                                                                         |