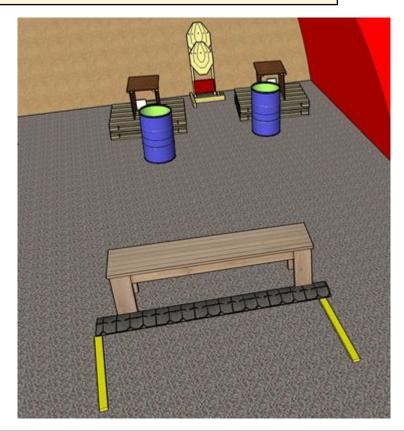

### 2. Heckin barrels

| CoF     | Comstock - Short                   | Points     | 30 p  |
|---------|------------------------------------|------------|-------|
| Targets | 2 paper, 2 plates, Total 4 targets | Min rounds | 6     |
| Firearm | Handgun                            | Match-%    | 9.38% |

| Procedure               | On start signal engage all targets as they become visible from behind table and faultline |
|-------------------------|-------------------------------------------------------------------------------------------|
| Starting position       | Gun loaded & holstered facing downrange, thighs touching center of table (marked)         |
| Firearm ready condition |                                                                                           |
| Start on                | Audible signal                                                                            |
| Stop on                 | Last shot                                                                                 |
| Penalties               | As per current edition of rules                                                           |
| Safety angles           | Left: tape, end of building, right: 90deg when facing berm, vertical: top of berm + 2m    |
| Setup notes             |                                                                                           |