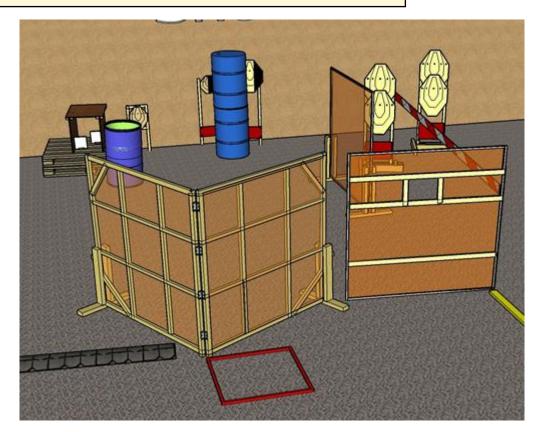

### 1. What the...

| CoF     | Comstock - Medium                  | Points     | 80 p   |
|---------|------------------------------------|------------|--------|
| Targets | 7 paper, 2 plates, Total 9 targets | Min rounds | 16     |
| Firearm | Handgun                            | Match-%    | 25.00% |

| Procedure               | On start signal engage all targets as they become visible within the demarcated area Red/white tape = walls extending up/down to infinity Tirethreads and wood on ground = faultline, faultline extends to infinity |
|-------------------------|---------------------------------------------------------------------------------------------------------------------------------------------------------------------------------------------------------------------|
| Starting position       | Gun loaded & holstered. Standing relaxed in BOX A facing downrange                                                                                                                                                  |
| Firearm ready condition |                                                                                                                                                                                                                     |
| Start on                | Audible signal                                                                                                                                                                                                      |
| Stop on                 | Last shot                                                                                                                                                                                                           |
| Penalties               | As per current edition of rules                                                                                                                                                                                     |
| Safety angles           | Left: tape, end of building, right: 90deg when facing berm, vertical: top of berm + 2m                                                                                                                              |
| Setup notes             |                                                                                                                                                                                                                     |