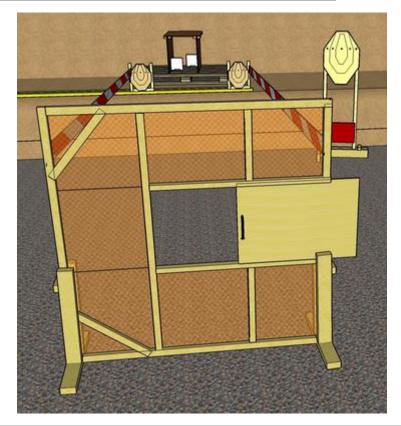

# 4. Open wide

| CoF     | Comstock - Short                   | Points     | 40 p   |
|---------|------------------------------------|------------|--------|
| Targets | 3 paper, 2 plates, Total 5 targets | Min rounds | 8      |
| Firearm | Handgun                            | Match-%    | 12.50% |

| Procedure               | On start signal engage all targets as they become visible within the demarcated area    |
|-------------------------|-----------------------------------------------------------------------------------------|
| Starting position       | Gun loaded & holstered. Standing relaxed facing downrange                               |
| Firearm ready condition |                                                                                         |
| Start on                | Audible signal                                                                          |
| Stop on                 | Last shot                                                                               |
| Penalties               | As per current edition of rules                                                         |
| Safety angles           | Left/right: 90deg when facing berm (careful with stage 2), vertical: top of berm (logs) |
| Setup notes             |                                                                                         |

# 5. Careful when opening

| CoF                                                         | Comstock - Short                                                                                                                                                                                                                               | Points     | 40 p   |  |
|-------------------------------------------------------------|------------------------------------------------------------------------------------------------------------------------------------------------------------------------------------------------------------------------------------------------|------------|--------|--|
| Targets                                                     | 3 paper, 2 plates, Total 5 targets                                                                                                                                                                                                             | Min rounds | 8      |  |
| Firearm                                                     | Handgun                                                                                                                                                                                                                                        | Match-%    | 12.50% |  |
|                                                             |                                                                                                                                                                                                                                                |            |        |  |
| Procedure                                                   | On start signal engage all targets as they become visible within the demarcated area - WORST HAND ONLY !<br>Red/white tape = walls extending up/down to infinity. HOTRANGE with stage 6 - orders will be: Reload if neccessary<br>Holster Move |            |        |  |
| Starting position                                           | Gun loaded & holstered. Standing relaxed facing downrange                                                                                                                                                                                      |            |        |  |
| Firearm ready                                               |                                                                                                                                                                                                                                                |            |        |  |
| condition<br>Start on                                       |                                                                                                                                                                                                                                                |            |        |  |
|                                                             | Audible signal                                                                                                                                                                                                                                 |            |        |  |
| Stop on                                                     | Last shot                                                                                                                                                                                                                                      |            |        |  |
| Penalties                                                   | As per current edition of rules                                                                                                                                                                                                                |            |        |  |
| Safety angles                                               | Left/right: 90deg when facing berm (careful with stage 2), vertical: top of berm (logs)                                                                                                                                                        |            |        |  |
| Setup notes                                                 |                                                                                                                                                                                                                                                |            |        |  |
| Shoot'n Saara It https://shootpagarait.com 2025.09.09.12:12 |                                                                                                                                                                                                                                                |            |        |  |