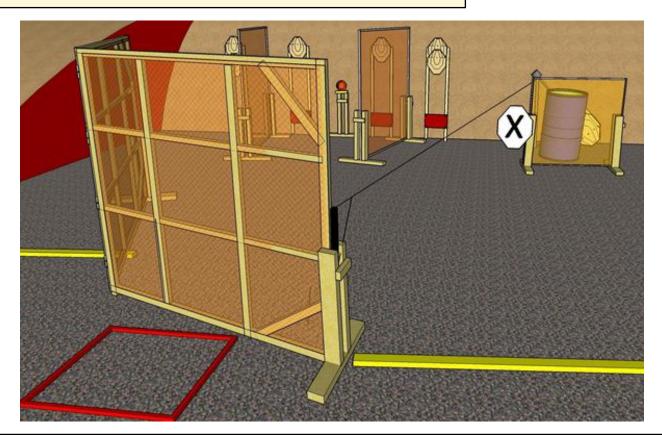

## 4. Serpentine

| CoF     | Comstock - Medium                     | Points     | 75 p   |
|---------|---------------------------------------|------------|--------|
| Targets | 7 paper, 1 frangible, Total 8 targets | Min rounds | 15     |
| Firearm | Rifle                                 | Match-%    | 21.74% |

| Procedure             | On start signal engage all targets as they become visible within the demarcated area Tirethreads on ground = faultline |
|-----------------------|------------------------------------------------------------------------------------------------------------------------|
| Starting position     | Rifle option 1 at hip level in BOX A facing downrange                                                                  |
| Firearm ready         |                                                                                                                        |
| condition<br>Start on | Audible signal                                                                                                         |
|                       |                                                                                                                        |
| Stop on               | Last shot                                                                                                              |
| Penalties             | As per current edition of rules                                                                                        |
| Safety angles         | Left: tape, end of building, right: 90deg when facing berm, vertical: top of berm                                      |
| Setup notes           |                                                                                                                        |