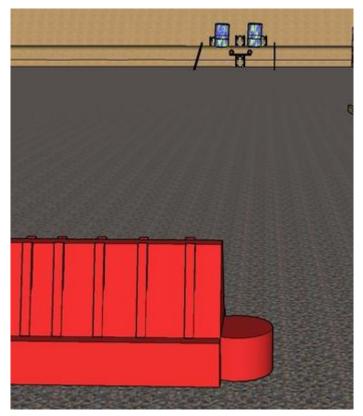

### 2. Over and under

| CoF     | Comstock - Short                      | Points     | 50 p   |
|---------|---------------------------------------|------------|--------|
| Targets | 4 paper, 2 frangible, Total 6 targets | Min rounds | 10     |
| Firearm | Rifle                                 | Match-%    | 14.49% |

| Procedure               | On start signal engage all targets as they become visible within the demarcated area Plastic triangles are part of faultline, can be touched |
|-------------------------|----------------------------------------------------------------------------------------------------------------------------------------------|
| Starting position       | Rifle option 1 at hip level                                                                                                                  |
| Firearm ready condition |                                                                                                                                              |
| Start on                | Audible signal                                                                                                                               |
| Stop on                 | Last shot                                                                                                                                    |
| Penalties               | As per current edition of rules                                                                                                              |
| Safety angles           | Left/right: 75deg when facing berm, vertical: top of berm (logs)                                                                             |
| Setup notes             |                                                                                                                                              |