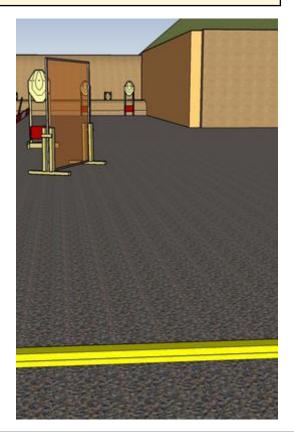

# 1. Behind and in front

| CoF     | Comstock - Short         | Points     | 40 p   |
|---------|--------------------------|------------|--------|
| Targets | 4 paper, Total 4 targets | Min rounds | 8      |
| Firearm | Rifle                    | Match-%    | 11.59% |

| Procedure               | On start signal engage all targets as they become visible within the demarcated area |
|-------------------------|--------------------------------------------------------------------------------------|
| Starting position       | Rifle option 1 at hip level                                                          |
| Firearm ready condition |                                                                                      |
| Start on                | Audible signal                                                                       |
| Stop on                 | Last shot                                                                            |
| Penalties               | As per current edition of rules                                                      |
| Safety angles           | Left/right: 75deg when facing berm, vertical: top of berm (logs)                     |
| Setup notes             |                                                                                      |