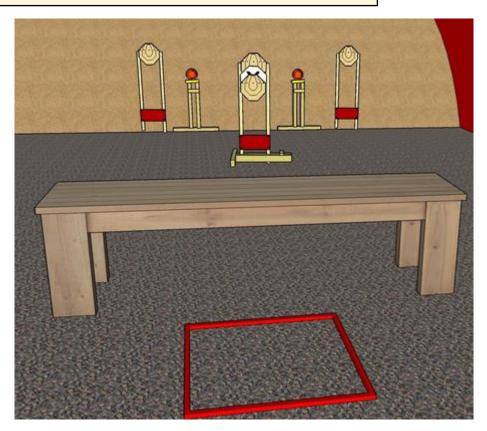

# 5. Quickety-quick

| CoF     | Comstock - Short                      | Points     | 50 p   |
|---------|---------------------------------------|------------|--------|
| Targets | 4 paper, 2 frangible, Total 6 targets | Min rounds | 10     |
| Firearm | Rifle                                 | Match-%    | 14.49% |

| Procedure         | On start signal engage all targets from within box A                              |
|-------------------|-----------------------------------------------------------------------------------|
| Starting position | Rifle option 1 at hip level in BOX A facing downrange                             |
| Firearm ready     |                                                                                   |
| condition         |                                                                                   |
| Start on          | Audible signal                                                                    |
| Stop on           | Last shot                                                                         |
| Penalties         | As per current edition of rules                                                   |
| Safety angles     | Left: tape, end of building, right: 90deg when facing berm, vertical: top of berm |
| Setup notes       |                                                                                   |