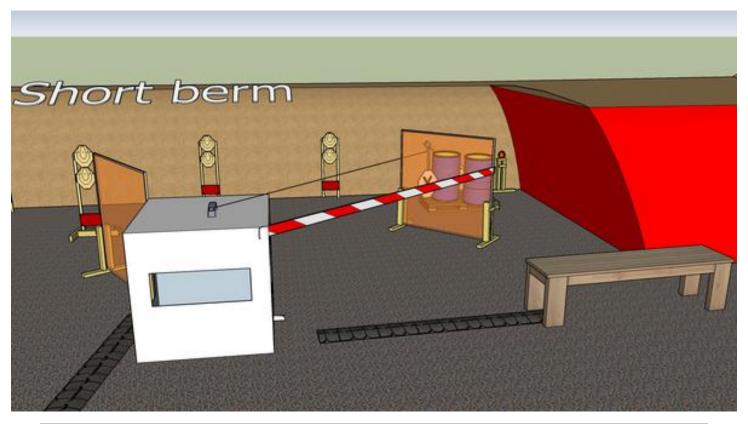

## 3. Take your time, quickly

| CoF     | Comstock - Short                   | Points     | 30 p  |
|---------|------------------------------------|------------|-------|
| Targets | 1 paper, 4 plates, Total 5 targets | Min rounds | 6     |
| Firearm | Rifle                              | Match-%    | 6.90% |

| Procedure               | On start signal engage all targets as they become visible within the demarcated area Red/white tape = walls extending up/down to infinity |
|-------------------------|-------------------------------------------------------------------------------------------------------------------------------------------|
| Starting position       | Standing relaxed facing downrange in V of wall. Rifle option 3 on table with 1st magazine to be used                                      |
| Firearm ready condition |                                                                                                                                           |
| Start on                | Audible signal                                                                                                                            |
| Stop on                 | Last shot                                                                                                                                 |
| Penalties               | As per current edition of rules                                                                                                           |
| Safety angles           | Left/right: 60/70deg when facing berm, vertical: top of berm (logs)                                                                       |
| Setup notes             | Chaptin Court It https://chaptrogonit.com. 2005.00.40.05.05                                                                               |