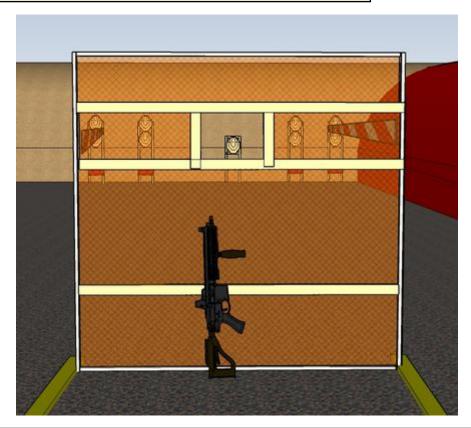

#### 2. See-saw, side-to-side

| CoF     | Comstock - Medium                     | Points     | 75 p   |
|---------|---------------------------------------|------------|--------|
| Targets | 7 paper, 1 frangible, Total 8 targets | Min rounds | 15     |
| Firearm | Rifle                                 | Match-%    | 17.24% |

| Procedure             | On start signal engage all targets as they become visible within the demarcated area Tirethreads on ground = faultline Red/white tape = walls extending up/down to infinity |
|-----------------------|-----------------------------------------------------------------------------------------------------------------------------------------------------------------------------|
| Starting position     | Rifle option 1 at hip level anywhere in demarcated area                                                                                                                     |
| Firearm ready         |                                                                                                                                                                             |
| condition<br>Start on | Audible signal                                                                                                                                                              |
|                       |                                                                                                                                                                             |
| Stop on               | Last shot                                                                                                                                                                   |
| Penalties             | As per current edition of rules                                                                                                                                             |
| Safety angles         | Left: tape, end of building, right: 90deg when facing berm, vertical: top of berm                                                                                           |
| Setup notes           | Chaptin Coase It https://shaataaaasit.com. 2005.00.42.05.05                                                                                                                 |