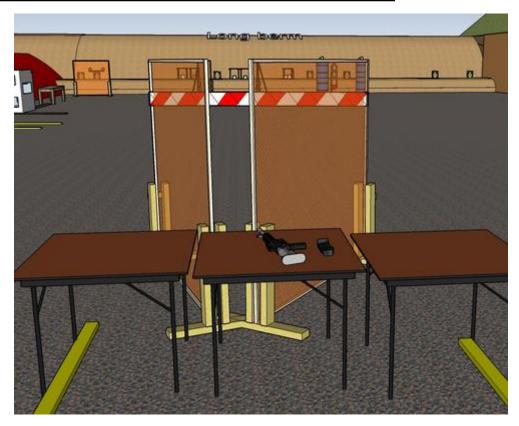

## 4. Across the range

| CoF     | Comstock - Long                      | Points     | 130 p  |
|---------|--------------------------------------|------------|--------|
| Targets | 12 paper, 2 plates, Total 14 targets | Min rounds | 26     |
| Firearm | Rifle                                | Match-%    | 29.89% |

| Procedure             | On start signal engage all targets as they become visible within the demarcated area Plates (steel) MUST be shot from within starting square (safety, minimum distance) Tirethreads on ground = faultline Red/white tape = walls extending up/down to infinity Yellow/black tape = Shooting allowed UNDER tape |
|-----------------------|----------------------------------------------------------------------------------------------------------------------------------------------------------------------------------------------------------------------------------------------------------------------------------------------------------------|
| Starting position     | Standing relaxed facing downrange. Rifle option 1 at hip level                                                                                                                                                                                                                                                 |
| Firearm ready         |                                                                                                                                                                                                                                                                                                                |
| condition<br>Start on | Audible signal                                                                                                                                                                                                                                                                                                 |
|                       |                                                                                                                                                                                                                                                                                                                |
| Stop on               | Last shot                                                                                                                                                                                                                                                                                                      |
| Penalties             | As per current edition of rules                                                                                                                                                                                                                                                                                |
| Safety angles         | Left/right: 60/70deg when facing berm, beware right! Vertical: top of berm (logs)                                                                                                                                                                                                                              |
| Setup notes           |                                                                                                                                                                                                                                                                                                                |