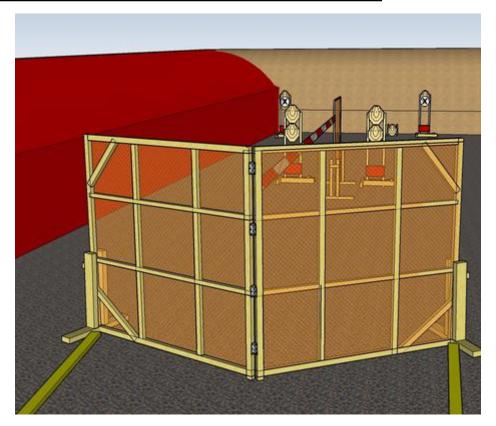

#### 2. See-saw, side-to-side

| CoF     | Comstock - Medium                     | Points     | 75 p   |
|---------|---------------------------------------|------------|--------|
| Targets | 7 paper, 1 frangible, Total 8 targets | Min rounds | 15     |
| Firearm | Rifle                                 | Match-%    | 17.24% |

| Procedure             | On start signal engage all targets as they become visible within the demarcated area Tirethreads on ground = faultline Red/white tape = walls extending up/down to infinity |
|-----------------------|-----------------------------------------------------------------------------------------------------------------------------------------------------------------------------|
| Starting position     | Rifle option 1 at hip level anywhere in demarcated area                                                                                                                     |
| Firearm ready         |                                                                                                                                                                             |
| condition<br>Start on | Audible signal                                                                                                                                                              |
|                       |                                                                                                                                                                             |
| Stop on               | Last shot                                                                                                                                                                   |
| Penalties             | As per current edition of rules                                                                                                                                             |
| Safety angles         | Left: tape, end of building, right: 90deg when facing berm, vertical: top of berm                                                                                           |
| Setup notes           | Chaptin Coase It https://shaataaaasit.com. 2005.00.42.05.05                                                                                                                 |