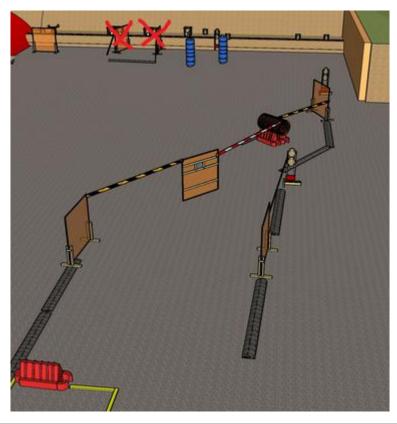

# 5. Old Spice

| CoF     | Comstock - Medium                    | Points     | 70 p   |
|---------|--------------------------------------|------------|--------|
| Targets | 7 paper, 1 no-shoot, Total 7 targets | Min rounds | 14     |
| Firearm | Rifle                                | Match-%    | 16.09% |

| Procedure               | On start signal engage all targets as they become visible within the demarcated area Red/white tape = walls extending up/down to infinity |
|-------------------------|-------------------------------------------------------------------------------------------------------------------------------------------|
| Starting position       | Standing relaxed in V of wall facing downrange. Rifle option 1 at hip level                                                               |
| Firearm ready condition |                                                                                                                                           |
| Start on                | Audible signal                                                                                                                            |
| Stop on                 | Last shot                                                                                                                                 |
| Penalties               | As per current edition of rules                                                                                                           |
| Safety angles           | Left/right: 90deg when facing berm, vertical: top of berm                                                                                 |
| Setup notes             | Chartle Coard It https://shaatraaardi.gov. 2005.00.40.05.05                                                                               |