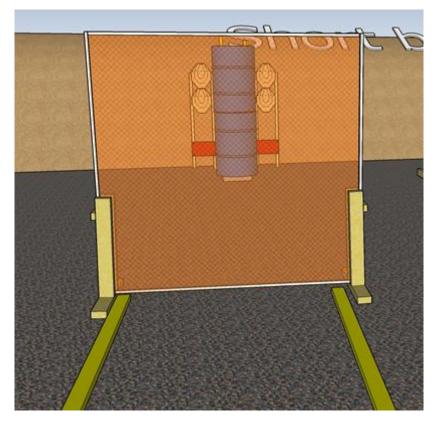

#### 1. Peek-a-boo

| CoF     | Comstock - Short         | Points     | 40 p  |
|---------|--------------------------|------------|-------|
| Targets | 4 paper, Total 4 targets | Min rounds | 8     |
| Firearm | Rifle                    | Match-%    | 9.20% |

| Procedure               | On start signal engage all targets as they become visible within the demarcated area |
|-------------------------|--------------------------------------------------------------------------------------|
| Starting position       | Standing relaxed behind center of wall facing downrange. Rifle option 1 at hip level |
| Firearm ready condition |                                                                                      |
| Start on                | Audible signal                                                                       |
| Stop on                 | Last shot                                                                            |
| Penalties               | As per current edition of rules                                                      |
| Safety angles           | Left: tape, end of building, right: 90deg when facing berm, vertical: top of berm    |
| Setup notes             | Shootin Soore It https://ehootpooresit.com 2025.09.12.05:05                          |