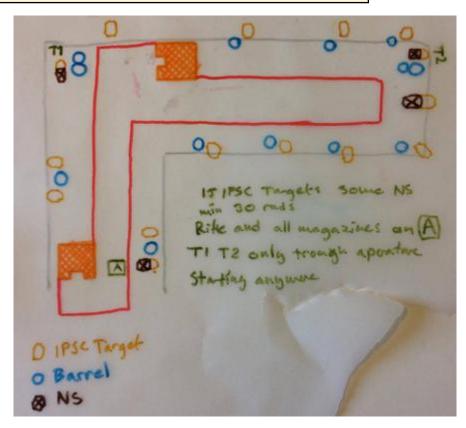

| Procedure               | On signal, Free style and order. T1 and T2 must be shot through aperture.   |
|-------------------------|-----------------------------------------------------------------------------|
| Starting position       | Standing relaxed anyware in area. Rifle and all magazines at A. Condition 3 |
| Firearm ready condition |                                                                             |
| Start on                | Audible signal                                                              |
| Stop on                 | Last shot                                                                   |
| Penalties               | As per current edition of rules                                             |
| Safety angles           | L/R                                                                         |
| Setup notes             |                                                                             |