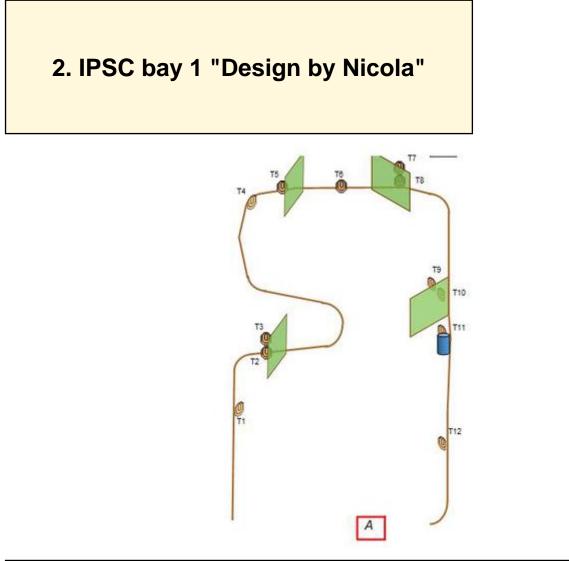

## 3. IPSC Bay 2 "Design by Per"

| CoF     | Comstock - Long                        | Points     | 150 p  |
|---------|----------------------------------------|------------|--------|
| Targets | 15 paper, 5 no-shoot, Total 15 targets | Min rounds | 30     |
| Firearm | Rifle                                  | Match-%    | 40.54% |