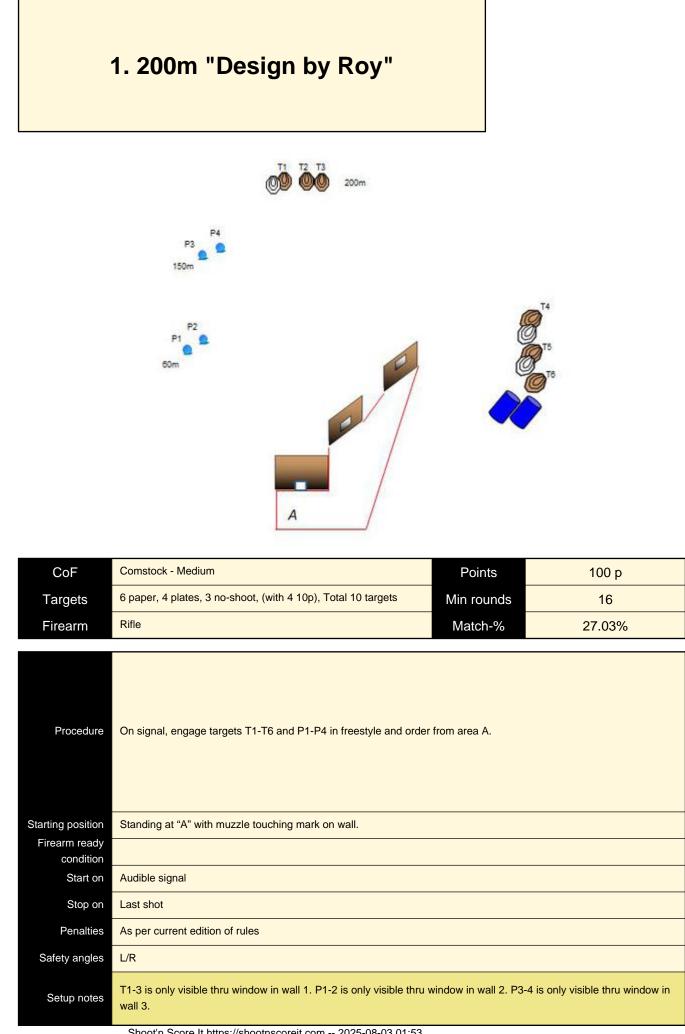

| CoF     | Comstock - Long            | Points     | 120 p  |
|---------|----------------------------|------------|--------|
| Targets | 12 paper, Total 12 targets | Min rounds | 24     |
| Firearm | Rifle                      | Match-%    | 32.43% |

| Procedure               | On signal, engage targets free style and order.          |
|-------------------------|----------------------------------------------------------|
| Starting position       | Standing in area A.                                      |
| Firearm ready condition |                                                          |
| Start on                | Audible signal                                           |
| Stop on                 | Last shot                                                |
| Penalties               | As per current edition of rules                          |
| Safety angles           | L/R                                                      |
| Setup notes             | Faultlines to limit shooter approaching target to close. |