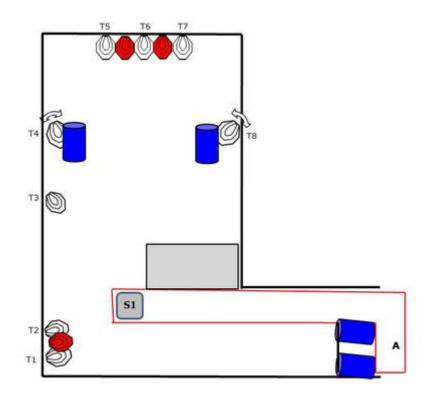

## 1. IPSC bay 2: "Design by Leif"

| CoF     | Comstock - Medium                    | Points     | 80 p   |
|---------|--------------------------------------|------------|--------|
| Targets | 8 paper, 3 no-shoot, Total 8 targets | Min rounds | 16     |
| Firearm | Rifle                                | Match-%    | 20.51% |

| Procedure               | On signal, fre style and order. T1-T2 is only visible from A between the barrels. Stepping on S1 releases swinger T4 and T8. |
|-------------------------|------------------------------------------------------------------------------------------------------------------------------|
| Starting position       | Standing in area A. Rifle in option 1.                                                                                       |
| Firearm ready condition |                                                                                                                              |
| Start on                | Audible signal                                                                                                               |
| Stop on                 | Last shot                                                                                                                    |
| Penalties               | As per current edition of rules                                                                                              |
| Safety angles           | L/R                                                                                                                          |
| Setup notes             | Stompbox S1 releases Swinger T4 and T8.  Shoot's Score It https://ebostocoreit.com. 2025 08 03 04:54                         |