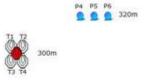

## 3. B1-300m: "Design by Bosse"

| CoF     | Comstock - Medium                                             | Points     | 100 p  |
|---------|---------------------------------------------------------------|------------|--------|
| Targets | 4 paper, 6 plates, 1 no-shoot, (with 6 10p), Total 10 targets | Min rounds | 14     |
| Firearm | Rifle                                                         | Match-%    | 25.64% |

| Procedure               | On signal, Free style and order from within area. P1-P3 is only visible in left position. |
|-------------------------|-------------------------------------------------------------------------------------------|
| Starting position       | Standing with heels at mark A. Option 1.                                                  |
| Firearm ready condition |                                                                                           |
| Start on                | Audible signal                                                                            |
| Stop on                 | Last shot                                                                                 |
| Penalties               | As per current edition of rules                                                           |
| Safety angles           | L/R                                                                                       |
| Setup notes             |                                                                                           |