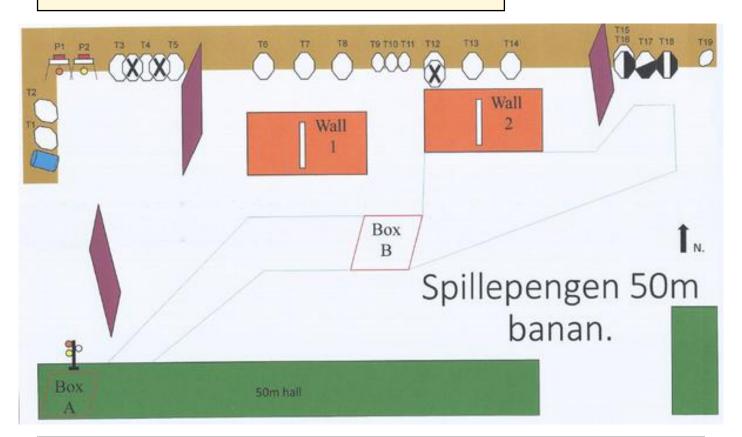

## 2. C-50m: "Design by Timm"

| CoF     | Comstock - Long                                                | Points     | 210 p  |
|---------|----------------------------------------------------------------|------------|--------|
| Targets | 19 paper, 2 plates, 3 no-shoot, (with 2 10p), Total 21 targets | Min rounds | 40     |
| Firearm | Rifle                                                          | Match-%    | 53.85% |

| Procedure               | On signal, engage targets P1-P2 and T19 through the bucket tree from anywhere in box A. Proceed to area B, and in any order or freestyle engage targets as they become visible. However, note that T6-T8 must be shot through the aperture in wall 1. In area B, engage targets T9-T11 sitting on the ground. An mandatory magazine switch, must be done before leaving the area B. Failing to do it, will cause a procedural for each shot. Proceed from area B, and in any order or freestyle engage targets as they become visible. However, note that T12-T14 must be shot through the aperture in wall 2. |
|-------------------------|----------------------------------------------------------------------------------------------------------------------------------------------------------------------------------------------------------------------------------------------------------------------------------------------------------------------------------------------------------------------------------------------------------------------------------------------------------------------------------------------------------------------------------------------------------------------------------------------------------------|
| Starting position       | Standing in area A. Rifle in option 1.                                                                                                                                                                                                                                                                                                                                                                                                                                                                                                                                                                         |
| Firearm ready condition |                                                                                                                                                                                                                                                                                                                                                                                                                                                                                                                                                                                                                |
| Start on                | Audible signal                                                                                                                                                                                                                                                                                                                                                                                                                                                                                                                                                                                                 |
| Stop on                 | Last shot                                                                                                                                                                                                                                                                                                                                                                                                                                                                                                                                                                                                      |
| Penalties               | As per current edition of rules                                                                                                                                                                                                                                                                                                                                                                                                                                                                                                                                                                                |
| Safety angles           | L/R                                                                                                                                                                                                                                                                                                                                                                                                                                                                                                                                                                                                            |
| Setup notes             |                                                                                                                                                                                                                                                                                                                                                                                                                                                                                                                                                                                                                |