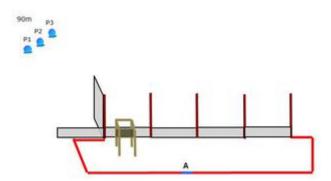

## 3. B1-300m: "Design by Bosse"

| CoF     | Comstock - Medium                                             | Points     | 100 p  |
|---------|---------------------------------------------------------------|------------|--------|
| Targets | 4 paper, 6 plates, 1 no-shoot, (with 6 10p), Total 10 targets | Min rounds | 14     |
| Firearm | Rifle                                                         | Match-%    | 25.64% |

| Procedure               | On signal, Free style and order from within area. P1-P3 is only visible in left position. |
|-------------------------|-------------------------------------------------------------------------------------------|
| Starting position       | Standing with heels at mark A. Option 1.                                                  |
| Firearm ready condition |                                                                                           |
| Start on                | Audible signal                                                                            |
| Stop on                 | Last shot                                                                                 |
| Penalties               | As per current edition of rules                                                           |
| Safety angles           | L/R                                                                                       |
| Setup notes             |                                                                                           |