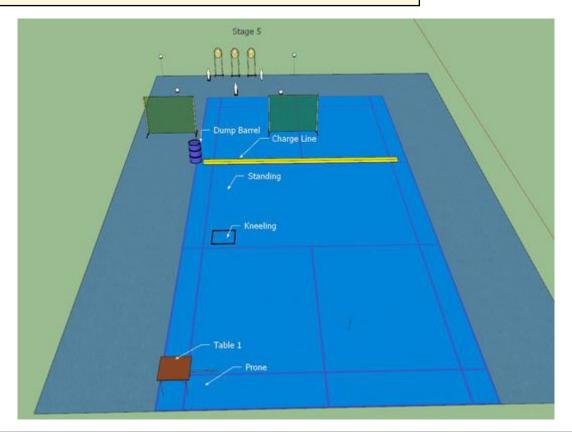

## 5. Prone, Kneeling and Standing

| CoF     | Time-Plus penalties - Medium                  | Points     | 100 p |
|---------|-----------------------------------------------|------------|-------|
| Targets | 3 paper, 3 popper, 4 plates, Total 10 targets | Min rounds | 13    |
| Firearm | Rifle                                         | Match-%    | 7.69% |

| Procedure               | 1. Engage the 3 paper targets from Prone position behind 2nd white base line 2. Engage Poppers until they fall from single knee kneeling position in marked shooting box. 3. Engage Free standing Plates from standing position from behind Charge Line. Relevant Targets from each position may be engaged in any order freestyle. A compulsory reload is required between each positional transition you will need 3 Magazines in total. If you do not have enough spare Magazines the reload must be performed by removing the magazine and touching your butt cheek with it before re inserting into the Rifle. Engaging the wrong targets from any of the positions will incur a +10 second penalty for each target that falls (plates/Poppers) or for each hit (paper) You may not re engage any target after changing position. Rifle Must be Grounded in 'Dump Barrel' before stopping the clock on table 1 |
|-------------------------|---------------------------------------------------------------------------------------------------------------------------------------------------------------------------------------------------------------------------------------------------------------------------------------------------------------------------------------------------------------------------------------------------------------------------------------------------------------------------------------------------------------------------------------------------------------------------------------------------------------------------------------------------------------------------------------------------------------------------------------------------------------------------------------------------------------------------------------------------------------------------------------------------------------------|
| Starting position       | Standing R/H side of table 1/Rifle Condition 1 @ 'Low Port Arms'                                                                                                                                                                                                                                                                                                                                                                                                                                                                                                                                                                                                                                                                                                                                                                                                                                                    |
| Firearm ready condition |                                                                                                                                                                                                                                                                                                                                                                                                                                                                                                                                                                                                                                                                                                                                                                                                                                                                                                                     |
| Start on                | Start Button                                                                                                                                                                                                                                                                                                                                                                                                                                                                                                                                                                                                                                                                                                                                                                                                                                                                                                        |
| Stop on                 | Stop Button                                                                                                                                                                                                                                                                                                                                                                                                                                                                                                                                                                                                                                                                                                                                                                                                                                                                                                         |
| Penalties               | As per current edition of rules                                                                                                                                                                                                                                                                                                                                                                                                                                                                                                                                                                                                                                                                                                                                                                                                                                                                                     |
| Safety angles           | L/R/V 90/90/90                                                                                                                                                                                                                                                                                                                                                                                                                                                                                                                                                                                                                                                                                                                                                                                                                                                                                                      |
| Setup notes             |                                                                                                                                                                                                                                                                                                                                                                                                                                                                                                                                                                                                                                                                                                                                                                                                                                                                                                                     |