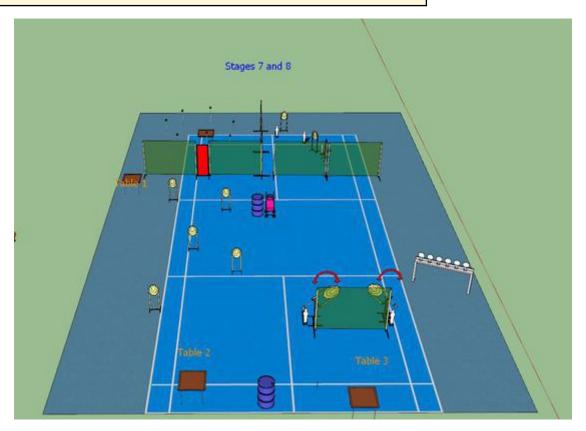

# 7. Rescue ('Polly') II

| CoF     | Time-Plus penalties - Long                    | Points     | 100 p |
|---------|-----------------------------------------------|------------|-------|
| Targets | 8 paper, 3 popper, 7 plates, Total 18 targets | Min rounds | 26    |
| Firearm | Handgun, Rifle, Shotgun                       | Match-%    | 7.69% |

| Procedure             | Shotgun Condition 1, Pistol Condition 1 Holstered, Rifle Condition 1 Grounded on 45 degree rest at RH/ side of Table 2 muzzle facing down safety applied. On Start go through door and engage all shotgun Targets .Ground Shotgun on Table and retrieve 'Polly'. Come back out through doorway and engage pistol targets as they become Visible through the gap in the screens Strong hand only unsupported, whilst holding 'Polly' with the other hand/arm. Re holster Pistol and Place 'Polly' in pushchair (gently) beside Cone/Barrel. Push 'Polly' up range .Go around the 2nd cone/Barrel and park pushchair in the safe area marked behind Table 2. Retrieve rifle. Engage remaining Paper targets in any order free style from directly behind Table 2. You must not Ground Rile on Table 2. You may if you wish ground it safely in the 45 Degree rest or take it with you to table 1 to stop the clock. |
|-----------------------|-------------------------------------------------------------------------------------------------------------------------------------------------------------------------------------------------------------------------------------------------------------------------------------------------------------------------------------------------------------------------------------------------------------------------------------------------------------------------------------------------------------------------------------------------------------------------------------------------------------------------------------------------------------------------------------------------------------------------------------------------------------------------------------------------------------------------------------------------------------------------------------------------------------------|
| Starting position     | Shotgun Condition 1 'Low Port Arms' behind Table 1                                                                                                                                                                                                                                                                                                                                                                                                                                                                                                                                                                                                                                                                                                                                                                                                                                                                |
| Firearm ready         |                                                                                                                                                                                                                                                                                                                                                                                                                                                                                                                                                                                                                                                                                                                                                                                                                                                                                                                   |
| condition<br>Start on | Start Button                                                                                                                                                                                                                                                                                                                                                                                                                                                                                                                                                                                                                                                                                                                                                                                                                                                                                                      |
|                       |                                                                                                                                                                                                                                                                                                                                                                                                                                                                                                                                                                                                                                                                                                                                                                                                                                                                                                                   |
| Stop on               | Stop Button                                                                                                                                                                                                                                                                                                                                                                                                                                                                                                                                                                                                                                                                                                                                                                                                                                                                                                       |
| Penalties             | As per current edition of rules                                                                                                                                                                                                                                                                                                                                                                                                                                                                                                                                                                                                                                                                                                                                                                                                                                                                                   |
| Safety angles         | L/R/V 90/90/90                                                                                                                                                                                                                                                                                                                                                                                                                                                                                                                                                                                                                                                                                                                                                                                                                                                                                                    |
| Setup notes           | Shootin Score It https://ehootinecoreit.com 2025-08-12 12:36                                                                                                                                                                                                                                                                                                                                                                                                                                                                                                                                                                                                                                                                                                                                                                                                                                                      |

## 8. Pistol, Rifle, Shotgun, Pistol

| CoF     | Time-Plus penalties - Long                      | Points     | 100 p |
|---------|-------------------------------------------------|------------|-------|
| Targets | 10 paper, 5 popper, 13 plates, Total 28 targets | Min rounds | 38    |
| Firearm | Handgun, Rifle, Shotgun                         | Match-%    | 7.69% |

| Procedure               | Stage 8 Start/Stop Button on table 3 Position seated behind table 3 Pistol on table on markers. Condition 1 all magazines to be used placed on table Rifle Condition 1 Grounded on 45 degree Rest R/H side of table 2. Shotgun Condition 1 on Table 3 Swingers are activated by the 2 white Poppers The 3 Paper and 3 Poppers behind the screen at the far end of the Range are Pistol Targets The other 5 paper targets are Rifle only Orange Plates are shotgun only Swingers and Plate rack targets must be engaged first from seated position. Rifle Targets are to be engaged from directly behind Table 2. Rifle must be grounded safely in 45 degree rest. Shotgun to be grounded on table 4. Remaining pistol targets must be engaged last, free style through the Gap in the Screens. All plates must fall to count. All paper require Min 2 hits |
|-------------------------|------------------------------------------------------------------------------------------------------------------------------------------------------------------------------------------------------------------------------------------------------------------------------------------------------------------------------------------------------------------------------------------------------------------------------------------------------------------------------------------------------------------------------------------------------------------------------------------------------------------------------------------------------------------------------------------------------------------------------------------------------------------------------------------------------------------------------------------------------------|
| Starting position       | Seated behind Table 3                                                                                                                                                                                                                                                                                                                                                                                                                                                                                                                                                                                                                                                                                                                                                                                                                                      |
| Firearm ready condition |                                                                                                                                                                                                                                                                                                                                                                                                                                                                                                                                                                                                                                                                                                                                                                                                                                                            |
| Start on                | Audible signal (Shot Timer)                                                                                                                                                                                                                                                                                                                                                                                                                                                                                                                                                                                                                                                                                                                                                                                                                                |
| Stop on                 | Last shot fired                                                                                                                                                                                                                                                                                                                                                                                                                                                                                                                                                                                                                                                                                                                                                                                                                                            |
| Penalties               | As per current edition of rules                                                                                                                                                                                                                                                                                                                                                                                                                                                                                                                                                                                                                                                                                                                                                                                                                            |
| Safety angles           | L/R/V 90/90/90                                                                                                                                                                                                                                                                                                                                                                                                                                                                                                                                                                                                                                                                                                                                                                                                                                             |
| Setup notes             |                                                                                                                                                                                                                                                                                                                                                                                                                                                                                                                                                                                                                                                                                                                                                                                                                                                            |

## 78. Stages 7 & 8 Combined setup

| CoF     | Time-Plus penalties - Short | Points     | 100 p |
|---------|-----------------------------|------------|-------|
| Targets | 1 paper, Total 1 targets    | Min rounds | 2     |
| Firearm | Handgun, Rifle, Shotgun     | Match-%    | 7.69% |

| Procedure               |                                                             |
|-------------------------|-------------------------------------------------------------|
| Starting position       | Gun loaded & holstered                                      |
| Firearm ready condition |                                                             |
| Start on                | Audible signal                                              |
| Stop on                 | Last shot                                                   |
|                         |                                                             |
| Penalties               | As per current edition of rules                             |
| Safety angles           | L/R                                                         |
| Setup notes             | Shoot'n Score It https://shootnscoreit.com 2025-08-12 12:36 |