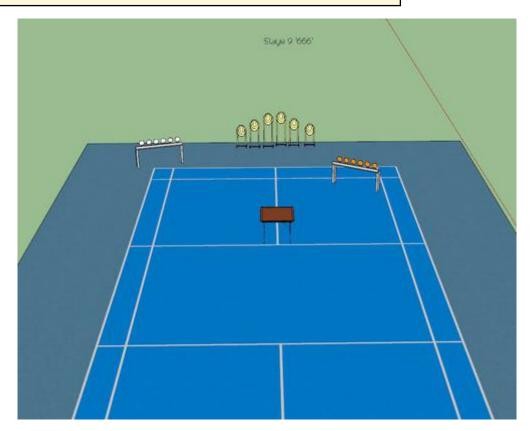

#### 9. '666

| CoF     | Time-Plus penalties - Long                       | Points     | 100 p |
|---------|--------------------------------------------------|------------|-------|
| Targets | 6 paper, 12 plates, 1 no-shoot, Total 18 targets | Min rounds | 24    |
| Firearm | Handgun, Rifle, Shotgun                          | Match-%    | 7.69% |

| Procedure             | Rifle Condition 1 on Table. Facing UP Range Shotgun Condition 1 on Table Pistol Condition 1 Holstered On activation of Timer Engage Pistol targets. Ground pistol back on the table or Re-Holster. Engage Shotgun targets. Ground Shotgun Table. Engage Rifle Targets min 2 hits to count. Activate timer stop button |
|-----------------------|-----------------------------------------------------------------------------------------------------------------------------------------------------------------------------------------------------------------------------------------------------------------------------------------------------------------------|
| Starting position     | Behind Table.                                                                                                                                                                                                                                                                                                         |
| Firearm ready         |                                                                                                                                                                                                                                                                                                                       |
| condition<br>Start on | Star /Stop Timer                                                                                                                                                                                                                                                                                                      |
|                       |                                                                                                                                                                                                                                                                                                                       |
| Stop on               | Start/Stop Timer                                                                                                                                                                                                                                                                                                      |
| Penalties             | As per current edition of rules                                                                                                                                                                                                                                                                                       |
| Safety angles         | L/R/V 90/90/90                                                                                                                                                                                                                                                                                                        |
| Setup notes           |                                                                                                                                                                                                                                                                                                                       |