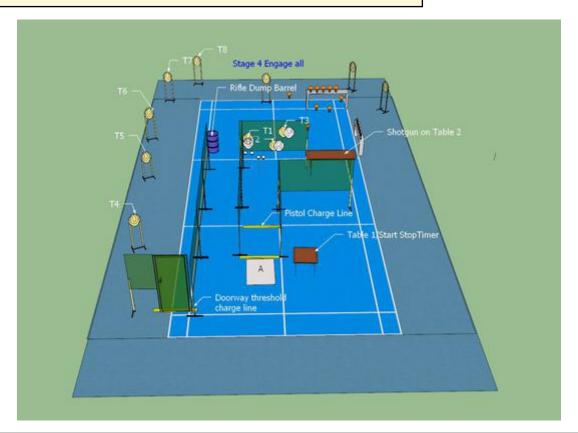

## 4. Engage All.

| CoF     | Time-Plus penalties - Long            | Points     | 100 p |
|---------|---------------------------------------|------------|-------|
| Targets | 10 paper, 20 plates, Total 30 targets | Min rounds | 40    |
| Firearm | Handgun, Rifle, Shotgun               | Match-%    | 7.69% |

| Procedure               | Pistol Condition 1 Holstered\ Rifle Condition 1 Low Port Arms\Shotgun Condition 1 on Table 2 On Start. Engage Rifle Targets T1, T2 & T3 In any order freestyle from shooting box A Engage T4, T5, T6, T7 & T8 though the doorway before crossing the doorway threshold charge line. Engage Remaining Paper targets as they become visible. Ground Rifle in Dump Barrel and engage all pistol Targets free style. You may not cross the Pistol charge line until all pistol targets have been engaged. Ground Pistol on Table 2 and engage all Shotgun Targets freestyle from behind Table 2. Shotgun Must be grounded on table 2 before returning to table 1 to stop the clock. |
|-------------------------|---------------------------------------------------------------------------------------------------------------------------------------------------------------------------------------------------------------------------------------------------------------------------------------------------------------------------------------------------------------------------------------------------------------------------------------------------------------------------------------------------------------------------------------------------------------------------------------------------------------------------------------------------------------------------------|
| Starting position       | Standing Upright hands resting on Table. Behind Table facing downrange                                                                                                                                                                                                                                                                                                                                                                                                                                                                                                                                                                                                          |
| Firearm ready condition |                                                                                                                                                                                                                                                                                                                                                                                                                                                                                                                                                                                                                                                                                 |
| Start on                | Start Button                                                                                                                                                                                                                                                                                                                                                                                                                                                                                                                                                                                                                                                                    |
|                         |                                                                                                                                                                                                                                                                                                                                                                                                                                                                                                                                                                                                                                                                                 |
| Stop on                 | Stop Button                                                                                                                                                                                                                                                                                                                                                                                                                                                                                                                                                                                                                                                                     |
| Penalties               | As per current edition of rules                                                                                                                                                                                                                                                                                                                                                                                                                                                                                                                                                                                                                                                 |
| Safety angles           | L/R/V 90/90/90                                                                                                                                                                                                                                                                                                                                                                                                                                                                                                                                                                                                                                                                  |
| Setup notes             | Chartle Coard It https://shartreespit.com. 2005 00 40 40 00                                                                                                                                                                                                                                                                                                                                                                                                                                                                                                                                                                                                                     |