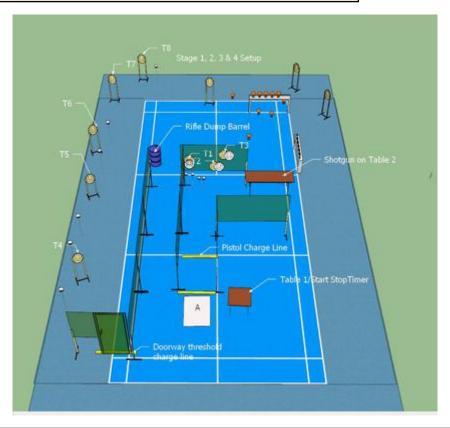

## 1. Pistol Only

| CoF     | Time-Plus penalties - Medium | Points     | 100 p |
|---------|------------------------------|------------|-------|
| Targets | 16 plates, Total 16 targets  | Min rounds | 16    |
| Firearm | Handgun                      | Match-%    | 7.69% |

| Procedure               | Condition 1 Holstered On Start engage all pistol targets (white plates) in any order freestyle. Door way entrance is one way only (Inwards/Down range) you may not come back through it. Doing so will incur one procedural error for every shot fired Whilst in Error. You must engage all targets from within the Blue Court area. The Outer white Boundary Line is a Foot Fault line. You must not step on it or over it even if not engaging a target. should you do so 1 PR will be awarded for every ocurence. All plates must fall to count. Crossing the pistol charge line will incur one procedural penalty for each shot fired whilst in breach of the charge line. |
|-------------------------|--------------------------------------------------------------------------------------------------------------------------------------------------------------------------------------------------------------------------------------------------------------------------------------------------------------------------------------------------------------------------------------------------------------------------------------------------------------------------------------------------------------------------------------------------------------------------------------------------------------------------------------------------------------------------------|
| Starting position       | In front of Table 1 Facing 'UP RANGE ' Hands naturally by sides                                                                                                                                                                                                                                                                                                                                                                                                                                                                                                                                                                                                                |
| Firearm ready condition |                                                                                                                                                                                                                                                                                                                                                                                                                                                                                                                                                                                                                                                                                |
| Start on                | Start \ Stop Button                                                                                                                                                                                                                                                                                                                                                                                                                                                                                                                                                                                                                                                            |
|                         | <u> </u>                                                                                                                                                                                                                                                                                                                                                                                                                                                                                                                                                                                                                                                                       |
| Stop on                 | Star \ Stop Button                                                                                                                                                                                                                                                                                                                                                                                                                                                                                                                                                                                                                                                             |
| Penalties               | As per current edition of rules                                                                                                                                                                                                                                                                                                                                                                                                                                                                                                                                                                                                                                                |
| Safety angles           | L/R/V 90/90/90                                                                                                                                                                                                                                                                                                                                                                                                                                                                                                                                                                                                                                                                 |
| Setup notes             | Chartle Coard It https://shaatraaanit.com. 2005 00 40 40 00                                                                                                                                                                                                                                                                                                                                                                                                                                                                                                                                                                                                                    |

## 4. Engage All.

| CoF     | Time-Plus penalties - Long            | Points     | 100 p |
|---------|---------------------------------------|------------|-------|
| Targets | 10 paper, 20 plates, Total 30 targets | Min rounds | 40    |
| Firearm | Handgun, Rifle, Shotgun               | Match-%    | 7.69% |

| Procedure               | Pistol Condition 1 Holstered\ Rifle Condition 1 Low Port Arms\Shotgun Condition 1 on Table 2 On Start. Engage Rifle Targets T1, T2 & T3 In any order freestyle from shooting box A Engage T4, T5, T6, T7 & T8 though the doorway before crossing the doorway threshold charge line. Engage Remaining Paper targets as they become visible. Ground Rifle in Dump Barrel and engage all pistol Targets free style. You may not cross the Pistol charge line until all pistol targets have been engaged. Ground Pistol on Table 2 and engage all Shotgun Targets freestyle from behind Table 2. Shotgun Must be grounded on table 2 before returning to table 1 to stop the clock. |
|-------------------------|---------------------------------------------------------------------------------------------------------------------------------------------------------------------------------------------------------------------------------------------------------------------------------------------------------------------------------------------------------------------------------------------------------------------------------------------------------------------------------------------------------------------------------------------------------------------------------------------------------------------------------------------------------------------------------|
| Starting position       | Standing Upright hands resting on Table. Behind Table facing downrange                                                                                                                                                                                                                                                                                                                                                                                                                                                                                                                                                                                                          |
| Firearm ready condition |                                                                                                                                                                                                                                                                                                                                                                                                                                                                                                                                                                                                                                                                                 |
| Start on                | Start Button                                                                                                                                                                                                                                                                                                                                                                                                                                                                                                                                                                                                                                                                    |
|                         |                                                                                                                                                                                                                                                                                                                                                                                                                                                                                                                                                                                                                                                                                 |
| Stop on                 | Stop Button                                                                                                                                                                                                                                                                                                                                                                                                                                                                                                                                                                                                                                                                     |
| Penalties               | As per current edition of rules                                                                                                                                                                                                                                                                                                                                                                                                                                                                                                                                                                                                                                                 |
| Safety angles           | L/R/V 90/90/90                                                                                                                                                                                                                                                                                                                                                                                                                                                                                                                                                                                                                                                                  |
| Setup notes             | Chartle Coard It https://shartreespit.com. 2005 00 40 40 00                                                                                                                                                                                                                                                                                                                                                                                                                                                                                                                                                                                                                     |

## 14. Stages 1&4 Combined setup

| CoF     | Time-Plus penalties - Short | Points     | 100 p |
|---------|-----------------------------|------------|-------|
| Targets | 1 paper, Total 1 targets    | Min rounds | 2     |
| Firearm | Handgun, Rifle, Shotgun     | Match-%    | 7.69% |

| Procedure               |                                                             |
|-------------------------|-------------------------------------------------------------|
| Starting position       | Gun loaded & holstered                                      |
| Firearm ready condition |                                                             |
| Start on                | Audible signal                                              |
| Stop on                 | Last shot                                                   |
|                         |                                                             |
| Penalties               | As per current edition of rules                             |
| Safety angles           | L/R                                                         |
| Setup notes             | Shoot'n Score It https://shootnscoreit.com 2025-08-12 12:36 |