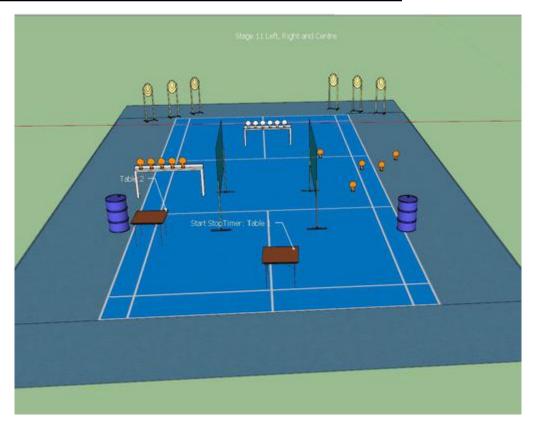

#### 11.

| CoF     | Time-Plus penalties - Long           | Points     | 100 p |
|---------|--------------------------------------|------------|-------|
| Targets | 6 paper, 16 plates, Total 22 targets | Min rounds | 28    |
| Firearm | Handgun, Rifle, Shotgun              | Match-%    | 7.69% |

| Procedure             | Rifle Condition 1 Low port arms, Pistol Condition 1 Holstered Shotgun Condition 1 on table 2 On Start engage Rifle targets on Left as they become Visible from between Court Tram Lines then engage Targets on the right as per the left as they become. Ground Rifle in Dump bin and engage Shotgun Targets from Behind Table 2. Engage shotgun targets on Right side from designated shooting box. Ground Shotgun and engage Pistol plates until they fall from designated shooting box. Return to table 1 to stop the clock |
|-----------------------|--------------------------------------------------------------------------------------------------------------------------------------------------------------------------------------------------------------------------------------------------------------------------------------------------------------------------------------------------------------------------------------------------------------------------------------------------------------------------------------------------------------------------------|
| Starting position     | Gun loaded & holstered                                                                                                                                                                                                                                                                                                                                                                                                                                                                                                         |
| Firearm ready         |                                                                                                                                                                                                                                                                                                                                                                                                                                                                                                                                |
| condition<br>Start on | Audible signal                                                                                                                                                                                                                                                                                                                                                                                                                                                                                                                 |
| Start on              | Addible signal                                                                                                                                                                                                                                                                                                                                                                                                                                                                                                                 |
| Stop on               | Last shot                                                                                                                                                                                                                                                                                                                                                                                                                                                                                                                      |
| Penalties             | As per current edition of rules                                                                                                                                                                                                                                                                                                                                                                                                                                                                                                |
| Safety angles         | L/R/v 90/90/90                                                                                                                                                                                                                                                                                                                                                                                                                                                                                                                 |
| Setup notes           | Chartle Coard It https://shartreespit.com. 2005 00 40 40 00                                                                                                                                                                                                                                                                                                                                                                                                                                                                    |