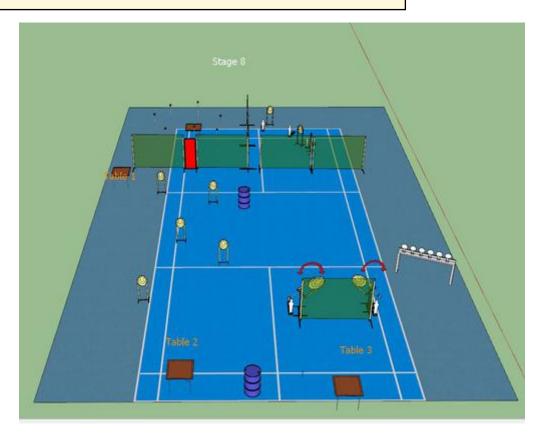

## 8. Pistol, Rifle, Shotgun, Pistol

| CoF     | Time-Plus penalties - Long                      | Points     | 100 p |
|---------|-------------------------------------------------|------------|-------|
| Targets | 10 paper, 5 popper, 13 plates, Total 28 targets | Min rounds | 38    |
| Firearm | Handgun, Rifle, Shotgun                         | Match-%    | 7.69% |

| Procedure               | Stage 8 Start/Stop Button on table 3 Position seated behind table 3 Pistol on table on markers. Condition 1 all magazines to be used placed on table Rifle Condition 1 Grounded on 45 degree Rest R/H side of table 2. Shotgun Condition 1 on Table 3 Swingers are activated by the 2 white Poppers The 3 Paper and 3 Poppers behind the screen at the far end of the Range are Pistol Targets The other 5 paper targets are Rifle only Orange Plates are shotgun only Swingers and Plate rack targets must be engaged first from seated position. Rifle Targets are to be engaged from directly behind Table 2. Rifle must be grounded safely in 45 degree rest. Shotgun to be grounded on table 4. Remaining pistol targets must be engaged last, free style through the Gap in the Screens. All plates must fall to count. All paper require Min 2 hits |
|-------------------------|------------------------------------------------------------------------------------------------------------------------------------------------------------------------------------------------------------------------------------------------------------------------------------------------------------------------------------------------------------------------------------------------------------------------------------------------------------------------------------------------------------------------------------------------------------------------------------------------------------------------------------------------------------------------------------------------------------------------------------------------------------------------------------------------------------------------------------------------------------|
| Starting position       | Seated behind Table 3                                                                                                                                                                                                                                                                                                                                                                                                                                                                                                                                                                                                                                                                                                                                                                                                                                      |
| Firearm ready condition |                                                                                                                                                                                                                                                                                                                                                                                                                                                                                                                                                                                                                                                                                                                                                                                                                                                            |
| Start on                | Audible signal (Shot Timer)                                                                                                                                                                                                                                                                                                                                                                                                                                                                                                                                                                                                                                                                                                                                                                                                                                |
| Stop on                 | Last shot fired                                                                                                                                                                                                                                                                                                                                                                                                                                                                                                                                                                                                                                                                                                                                                                                                                                            |
| Penalties               | As per current edition of rules                                                                                                                                                                                                                                                                                                                                                                                                                                                                                                                                                                                                                                                                                                                                                                                                                            |
| Safety angles           | L/R/V 90/90/90                                                                                                                                                                                                                                                                                                                                                                                                                                                                                                                                                                                                                                                                                                                                                                                                                                             |
| Setup notes             |                                                                                                                                                                                                                                                                                                                                                                                                                                                                                                                                                                                                                                                                                                                                                                                                                                                            |