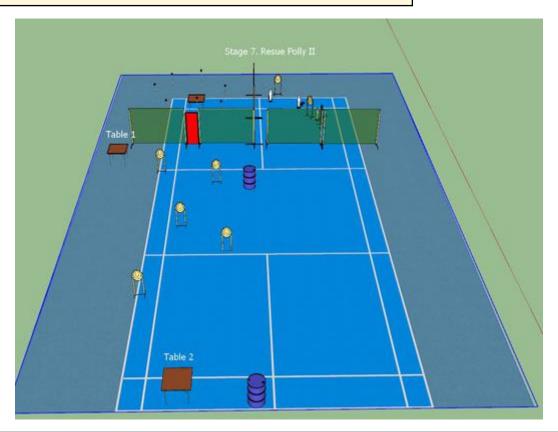

# 7. Rescue ('Polly') II

| CoF     | Time-Plus penalties - Long                    | Points     | 100 p |
|---------|-----------------------------------------------|------------|-------|
| Targets | 8 paper, 3 popper, 7 plates, Total 18 targets | Min rounds | 26    |
| Firearm | Handgun, Rifle, Shotgun                       | Match-%    | 7.69% |

| Procedure             | Shotgun Condition 1, Pistol Condition 1 Holstered, Rifle Condition 1 Grounded on 45 degree rest at RH/ side of Table 2 muzzle facing down safety applied. On Start go through door and engage all shotgun Targets .Ground Shotgun on Table and retrieve 'Polly'. Come back out through doorway and engage pistol targets as they become Visible through the gap in the screens Strong hand only unsupported, whilst holding 'Polly' with the other hand/arm. Re holster Pistol and Place 'Polly' in pushchair (gently) beside Cone/Barrel. Push 'Polly' up range .Go around the 2nd cone/Barrel and park pushchair in the safe area marked behind Table 2. Retrieve rifle. Engage remaining Paper targets in any order free style from directly behind Table 2. You must not Ground Rile on Table 2. You may if you wish ground it safely in the 45 Degree rest or take it with you to table 1 to stop the clock. |
|-----------------------|-------------------------------------------------------------------------------------------------------------------------------------------------------------------------------------------------------------------------------------------------------------------------------------------------------------------------------------------------------------------------------------------------------------------------------------------------------------------------------------------------------------------------------------------------------------------------------------------------------------------------------------------------------------------------------------------------------------------------------------------------------------------------------------------------------------------------------------------------------------------------------------------------------------------|
| Starting position     | Shotgun Condition 1 'Low Port Arms' behind Table 1                                                                                                                                                                                                                                                                                                                                                                                                                                                                                                                                                                                                                                                                                                                                                                                                                                                                |
| Firearm ready         |                                                                                                                                                                                                                                                                                                                                                                                                                                                                                                                                                                                                                                                                                                                                                                                                                                                                                                                   |
| condition<br>Start on | Start Button                                                                                                                                                                                                                                                                                                                                                                                                                                                                                                                                                                                                                                                                                                                                                                                                                                                                                                      |
|                       |                                                                                                                                                                                                                                                                                                                                                                                                                                                                                                                                                                                                                                                                                                                                                                                                                                                                                                                   |
| Stop on               | Stop Button                                                                                                                                                                                                                                                                                                                                                                                                                                                                                                                                                                                                                                                                                                                                                                                                                                                                                                       |
| Penalties             | As per current edition of rules                                                                                                                                                                                                                                                                                                                                                                                                                                                                                                                                                                                                                                                                                                                                                                                                                                                                                   |
| Safety angles         | L/R/V 90/90/90                                                                                                                                                                                                                                                                                                                                                                                                                                                                                                                                                                                                                                                                                                                                                                                                                                                                                                    |
| Setup notes           | Shootin Score It https://ehootinecoreit.com 2025-08-12 12:36                                                                                                                                                                                                                                                                                                                                                                                                                                                                                                                                                                                                                                                                                                                                                                                                                                                      |