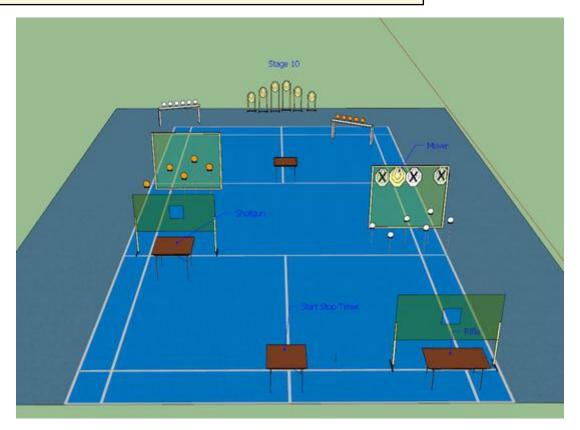

## 10. Stage 10

| CoF     | Time-Plus penalties - Long                       | Points     | 100 p |
|---------|--------------------------------------------------|------------|-------|
| Targets | 7 paper, 22 plates, 3 no-shoot, Total 29 targets | Min rounds | 36    |
| Firearm | Handgun, Rifle, Shotgun                          | Match-%    | 7.69% |

| Procedure               | Rifle on Table 1. Condition 1. Shotgun on Table 2. Condition 1. Pistol condition 1 Holstered. Engage the 6 rifle targets at the far end of the range through the Aperture for a min 2 hits to count. Activate the Mover and engage it for a Min 2 hits to count. Ground Rifle and engage the 6 pistol plates directly in front through the aperture. Re holster Pistol (Safety must be applied). Move to second table and engage shotgun Targets through the aperture. Move down range to the 3rd Table and engage remaining five shotgun plates from within the designated shooting area. Ground Shotgun on table safely. Engage remaining 6 pistol plates and GROUND pistol safely on the table. Return to start /stop timer to stop the clock. |
|-------------------------|---------------------------------------------------------------------------------------------------------------------------------------------------------------------------------------------------------------------------------------------------------------------------------------------------------------------------------------------------------------------------------------------------------------------------------------------------------------------------------------------------------------------------------------------------------------------------------------------------------------------------------------------------------------------------------------------------------------------------------------------------|
| Starting position       | Behind Table 1 (Timer Table)                                                                                                                                                                                                                                                                                                                                                                                                                                                                                                                                                                                                                                                                                                                      |
| Firearm ready condition |                                                                                                                                                                                                                                                                                                                                                                                                                                                                                                                                                                                                                                                                                                                                                   |
| Start on                | Start / Stop Timer                                                                                                                                                                                                                                                                                                                                                                                                                                                                                                                                                                                                                                                                                                                                |
| Stop on                 | Start/Stop Timer                                                                                                                                                                                                                                                                                                                                                                                                                                                                                                                                                                                                                                                                                                                                  |
| Penalties               | As per current edition of rules                                                                                                                                                                                                                                                                                                                                                                                                                                                                                                                                                                                                                                                                                                                   |
| Safety angles           | L/R/V 90 90 90                                                                                                                                                                                                                                                                                                                                                                                                                                                                                                                                                                                                                                                                                                                                    |
| Setup notes             |                                                                                                                                                                                                                                                                                                                                                                                                                                                                                                                                                                                                                                                                                                                                                   |