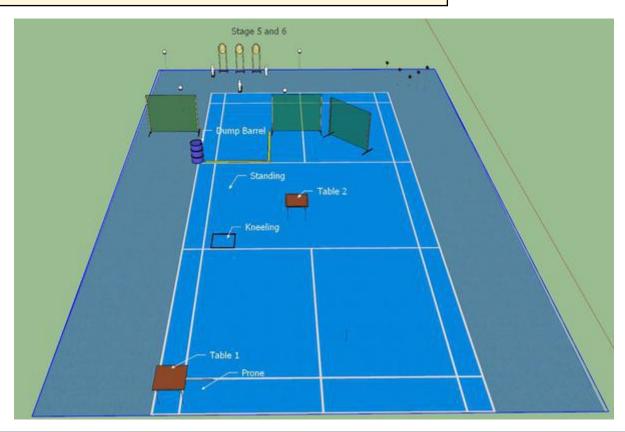

## 5. Prone, Kneeling and Standing

| CoF     | Time-Plus penalties - Medium                  | Points     | 100 p |
|---------|-----------------------------------------------|------------|-------|
| Targets | 3 paper, 3 popper, 4 plates, Total 10 targets | Min rounds | 13    |
| Firearm | Rifle                                         | Match-%    | 7.69% |

| Procedure               | 1. Engage the 3 paper targets from Prone position behind 2nd white base line 2. Engage Poppers until they fall from single knee kneeling position in marked shooting box. 3. Engage Free standing Plates from standing position from behind Charge Line. Relevant Targets from each position may be engaged in any order freestyle. A compulsory reload is required between each positional transition you will need 3 Magazines in total. If you do not have enough spare Magazines the reload must be performed by removing the magazine and touching your butt cheek with it before re inserting into the Rifle. Engaging the wrong targets from any of the positions will incur a +10 second penalty for each target that falls (plates/Poppers) or for each hit (paper) You may not re engage any target after changing position. Rifle Must be Grounded in 'Dump Barrel' before stopping the clock on table 1 |
|-------------------------|---------------------------------------------------------------------------------------------------------------------------------------------------------------------------------------------------------------------------------------------------------------------------------------------------------------------------------------------------------------------------------------------------------------------------------------------------------------------------------------------------------------------------------------------------------------------------------------------------------------------------------------------------------------------------------------------------------------------------------------------------------------------------------------------------------------------------------------------------------------------------------------------------------------------|
| Starting position       | Standing R/H side of table 1/Rifle Condition 1 @ 'Low Port Arms'                                                                                                                                                                                                                                                                                                                                                                                                                                                                                                                                                                                                                                                                                                                                                                                                                                                    |
| Firearm ready condition |                                                                                                                                                                                                                                                                                                                                                                                                                                                                                                                                                                                                                                                                                                                                                                                                                                                                                                                     |
| Start on                | Start Button                                                                                                                                                                                                                                                                                                                                                                                                                                                                                                                                                                                                                                                                                                                                                                                                                                                                                                        |
| Stop on                 | Stop Button                                                                                                                                                                                                                                                                                                                                                                                                                                                                                                                                                                                                                                                                                                                                                                                                                                                                                                         |
| Penalties               | As per current edition of rules                                                                                                                                                                                                                                                                                                                                                                                                                                                                                                                                                                                                                                                                                                                                                                                                                                                                                     |
| Safety angles           | L/R/V 90/90/90                                                                                                                                                                                                                                                                                                                                                                                                                                                                                                                                                                                                                                                                                                                                                                                                                                                                                                      |
| Setup notes             |                                                                                                                                                                                                                                                                                                                                                                                                                                                                                                                                                                                                                                                                                                                                                                                                                                                                                                                     |

# 6. Shotgun/Pistol

| CoF     | Time-Plus penalties - Long                    | Points     | 100 p |
|---------|-----------------------------------------------|------------|-------|
| Targets | 3 paper, 3 popper, 9 plates, Total 15 targets | Min rounds | 18    |
| Firearm | Handgun, Shotgun                              | Match-%    | 7.69% |

| Procedure               | Stage 6 Pistol and Shotgun Start from either R or L side of Table 2 Start in own time using start stop timer. All Paper, Poppers and white Plates are pistol only Orange plates are shotgun only Shot gun plates must be engaged through the gap between screens Shotgun must be 'Grounded' in the Dump Barrel. Pistol targets must be engaged from Behind the charge line |
|-------------------------|----------------------------------------------------------------------------------------------------------------------------------------------------------------------------------------------------------------------------------------------------------------------------------------------------------------------------------------------------------------------------|
| Starting position       | Shotgun condition 1 @ 'Low Port Arms' /Pistol Holstered Condition 1                                                                                                                                                                                                                                                                                                        |
| Firearm ready condition |                                                                                                                                                                                                                                                                                                                                                                            |
| Start on                | Start Timer on Table 2                                                                                                                                                                                                                                                                                                                                                     |
| Stop on                 | Stop Timer on Table 2                                                                                                                                                                                                                                                                                                                                                      |
| Penalties               | As per current edition of rules                                                                                                                                                                                                                                                                                                                                            |
| Safety angles           | L/R/V 90/90/90                                                                                                                                                                                                                                                                                                                                                             |
| Setup notes             | Shootin Score It https://shootpoorgit.com 2025.09.12.12:26                                                                                                                                                                                                                                                                                                                 |

## 56. Stages 5 and 6 combined setup

| CoF     | Time-Plus penalties - Short | Points     | 100 p |
|---------|-----------------------------|------------|-------|
| Targets | 1 paper, Total 1 targets    | Min rounds | 2     |
| Firearm | Handgun, Rifle, Shotgun     | Match-%    | 7.69% |

| Procedure               |                                                             |
|-------------------------|-------------------------------------------------------------|
| Starting position       | Gun loaded & holstered                                      |
| Firearm ready condition |                                                             |
| Start on                | Audible signal                                              |
| Stop on                 | Last shot                                                   |
| Penalties               | As per current edition of rules                             |
| Safety angles           | L/R                                                         |
| Setup notes             | Chartle Coard It https://shartreespit.com. 2005.00.40.40.00 |