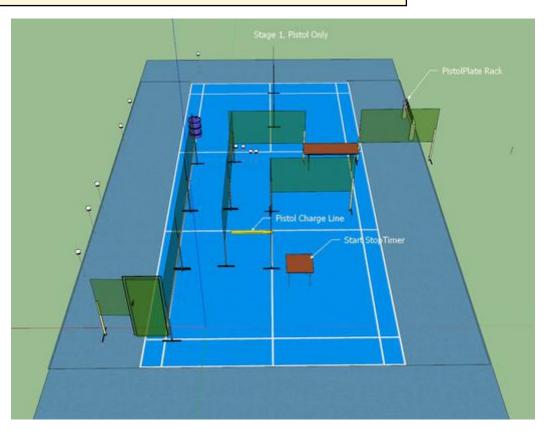

## 1. Pistol Only

| CoF     | Time-Plus penalties - Medium | Points     | 100 p |
|---------|------------------------------|------------|-------|
| Targets | 16 plates, Total 16 targets  | Min rounds | 16    |
| Firearm | Handgun                      | Match-%    | 7.69% |

| Procedure               | Condition 1 Holstered On Start engage all pistol targets (white plates) in any order freestyle. Door way entrance is one way only (Inwards/Down range) you may not come back through it. Doing so will incur one procedural error for every shot fired Whilst in Error. You must engage all targets from within the Blue Court area. The Outer white Boundary Line is a Foot Fault line. You must not step on it or over it even if not engaging a target. should you do so 1 PR will be awarded for every ocurence. All plates must fall to count. Crossing the pistol charge line will incur one procedural penalty for each shot fired whilst in breach of the charge line. |
|-------------------------|--------------------------------------------------------------------------------------------------------------------------------------------------------------------------------------------------------------------------------------------------------------------------------------------------------------------------------------------------------------------------------------------------------------------------------------------------------------------------------------------------------------------------------------------------------------------------------------------------------------------------------------------------------------------------------|
| Starting position       | In front of Table 1 Facing 'UP RANGE ' Hands naturally by sides                                                                                                                                                                                                                                                                                                                                                                                                                                                                                                                                                                                                                |
| Firearm ready condition |                                                                                                                                                                                                                                                                                                                                                                                                                                                                                                                                                                                                                                                                                |
| Start on                | Start \ Stop Button                                                                                                                                                                                                                                                                                                                                                                                                                                                                                                                                                                                                                                                            |
|                         | <u> </u>                                                                                                                                                                                                                                                                                                                                                                                                                                                                                                                                                                                                                                                                       |
| Stop on                 | Star \ Stop Button                                                                                                                                                                                                                                                                                                                                                                                                                                                                                                                                                                                                                                                             |
| Penalties               | As per current edition of rules                                                                                                                                                                                                                                                                                                                                                                                                                                                                                                                                                                                                                                                |
| Safety angles           | L/R/V 90/90/90                                                                                                                                                                                                                                                                                                                                                                                                                                                                                                                                                                                                                                                                 |
| Setup notes             | Chartle Coard It https://shaatraaanit.com. 2005 00 40 40 00                                                                                                                                                                                                                                                                                                                                                                                                                                                                                                                                                                                                                    |