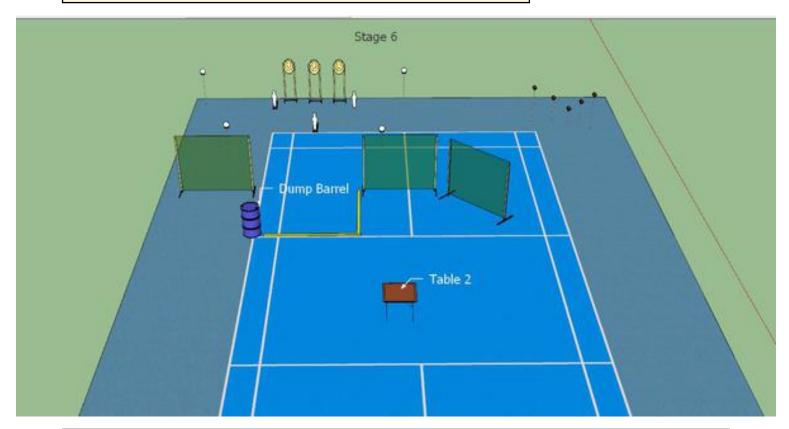

# 6. Shotgun/Pistol

| CoF     | Time-Plus penalties - Long                    | Points     | 100 p |
|---------|-----------------------------------------------|------------|-------|
| Targets | 3 paper, 3 popper, 9 plates, Total 15 targets | Min rounds | 18    |
| Firearm | Handgun, Shotgun                              | Match-%    | 7.69% |

| Procedure               | Stage 6 Pistol and Shotgun Start from either R or L side of Table 2 Start in own time using start stop timer. All Paper, Poppers and white Plates are pistol only Orange plates are shotgun only Shot gun plates must be engaged through the gap between screens Shotgun must be 'Grounded' in the Dump Barrel. Pistol targets must be engaged from Behind the charge line |
|-------------------------|----------------------------------------------------------------------------------------------------------------------------------------------------------------------------------------------------------------------------------------------------------------------------------------------------------------------------------------------------------------------------|
| Starting position       | Shotgun condition 1 @ 'Low Port Arms' /Pistol Holstered Condition 1                                                                                                                                                                                                                                                                                                        |
| Firearm ready condition |                                                                                                                                                                                                                                                                                                                                                                            |
| Start on                | Start Timer on Table 2                                                                                                                                                                                                                                                                                                                                                     |
| Stop on                 | Stop Timer on Table 2                                                                                                                                                                                                                                                                                                                                                      |
| Penalties               | As per current edition of rules                                                                                                                                                                                                                                                                                                                                            |
| Safety angles           | L/R/V 90/90/90                                                                                                                                                                                                                                                                                                                                                             |
| Setup notes             | Shootin Score It https://shootpoorgit.com 2025.09.12.12:26                                                                                                                                                                                                                                                                                                                 |