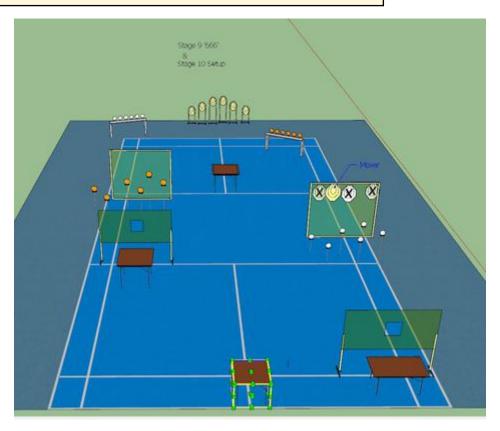

## 910. Stage 9 & 10 Combined setup

| CoF     | Time-Plus penalties - Long          | Points     | 100 p |
|---------|-------------------------------------|------------|-------|
| Targets | 6 paper, 6 plates, Total 12 targets | Min rounds | 18    |
| Firearm | Handgun, Rifle, Shotgun             | Match-%    | 7.69% |

| Procedure               |                                                             |
|-------------------------|-------------------------------------------------------------|
| Starting position       | Gun loaded & holstered                                      |
| Firearm ready condition |                                                             |
| Start on                | Audible signal                                              |
| Stop on                 | Last shot                                                   |
| Penalties               | As per current edition of rules                             |
| Safety angles           | L/R                                                         |
| Setup notes             | Shoot'n Score It https://shootnscoreit.com 2025-08-12 12:36 |