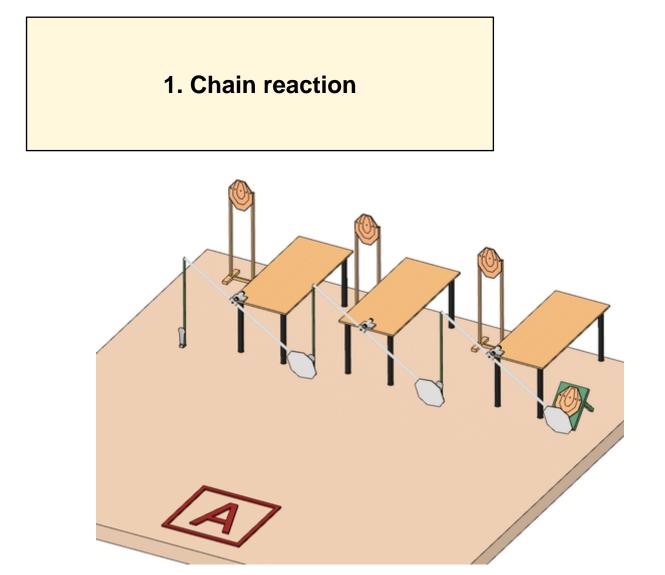

| CoF     | Comstock - Short                               | Points     | 55 p   |
|---------|------------------------------------------------|------------|--------|
| Targets | 4 paper, 3 popper, 3 no-shoot, Total 7 targets | Min rounds | 11     |
| Firearm | Action Air                                     | Match-%    | 16.42% |

| Procedure               | Shoot all targets as they become visible from the box |
|-------------------------|-------------------------------------------------------|
| Starting position       | Gun unloaded & holstered                              |
| Firearm ready condition |                                                       |
| Start on                | Audible signal                                        |
| Stop on                 | Last shot                                             |
| Penalties               | As per current edition of rules                       |
| Safety angles           | L/R                                                   |
| Setup notes             |                                                       |