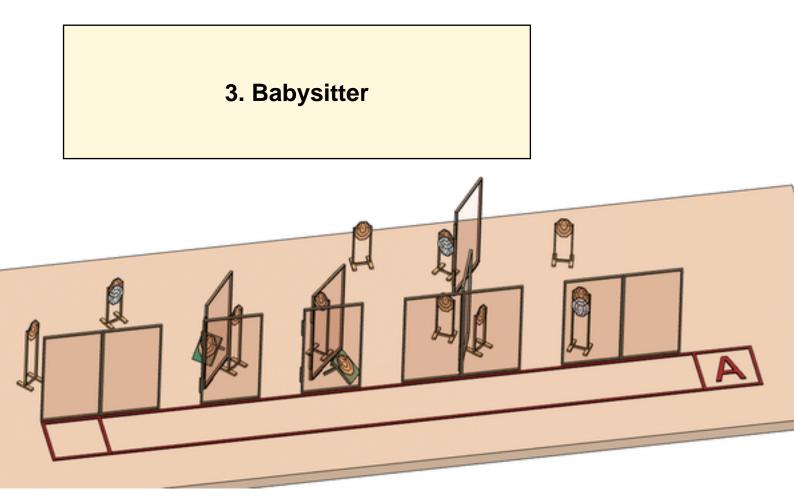

| CoF     | Comstock - Medium                      | Points     | 120 p  |
|---------|----------------------------------------|------------|--------|
| Targets | 12 paper, 3 no-shoot, Total 12 targets | Min rounds | 24     |
| Firearm | Action Air                             | Match-%    | 35.82% |

| Procedure               | Starting in the left box, on signal, engage all targets. Before engaging a set of targets through any opening, shooter needs to check on the baby by rocking the crib. |
|-------------------------|------------------------------------------------------------------------------------------------------------------------------------------------------------------------|
| Starting position       | Gun loaded & holstered                                                                                                                                                 |
| Firearm ready condition |                                                                                                                                                                        |
| Start on                | Audible signal                                                                                                                                                         |
| Stop on                 | Last shot                                                                                                                                                              |
| Penalties               | As per current edition of rules                                                                                                                                        |
| Safety angles           | L/R                                                                                                                                                                    |
| Setup notes             |                                                                                                                                                                        |