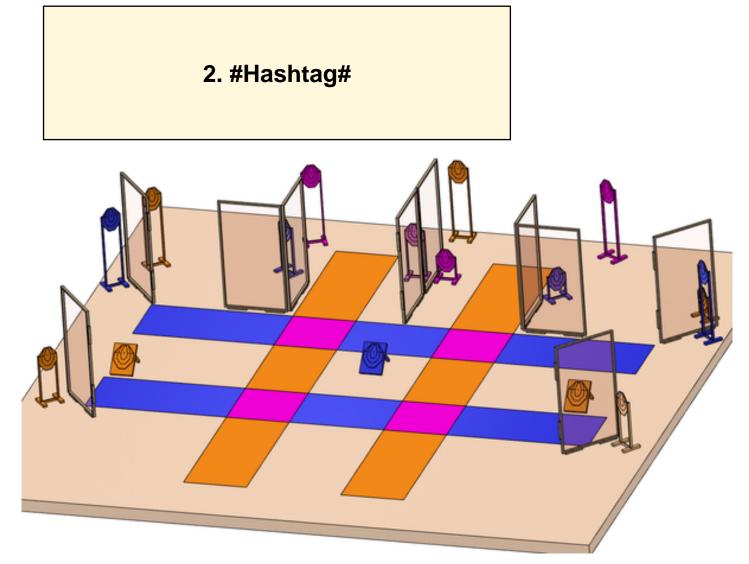

| CoF     | Comstock - Long            | Points     | 160 p  |
|---------|----------------------------|------------|--------|
| Targets | 16 paper, Total 16 targets | Min rounds | 32     |
| Firearm | Action Air                 | Match-%    | 47.76% |

| Procedure               | Start anywhere in the demarcated area. On start signal only engage all targets. Shooter can only engage targets matching the color of the demarcated area you are in at the time. |
|-------------------------|-----------------------------------------------------------------------------------------------------------------------------------------------------------------------------------|
| Starting position       | Magazine inserted, unchambered & holstered                                                                                                                                        |
| Firearm ready condition |                                                                                                                                                                                   |
| Start on                | Audible signal                                                                                                                                                                    |
| Stop on                 | Last shot                                                                                                                                                                         |
| Penalties               | As per current edition of rules                                                                                                                                                   |
| Safety angles           | L/R                                                                                                                                                                               |
| Setup notes             |                                                                                                                                                                                   |