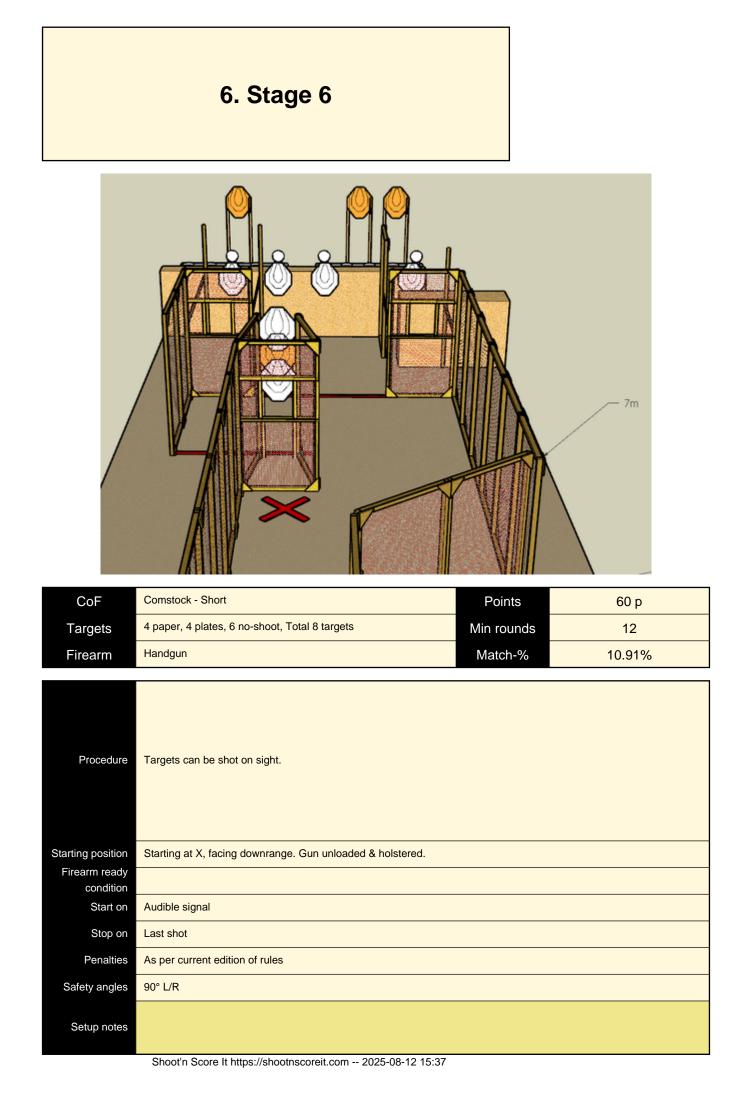

## 2. Stage 2

| CoF                        | Comstock - Short                                            | Deinte     |        |
|----------------------------|-------------------------------------------------------------|------------|--------|
|                            |                                                             | Points     | 60 p   |
| Targets                    | 6 paper, Total 6 targets                                    | Min rounds | 12     |
| Firearm                    | Handgun                                                     | Match-%    | 10.91% |
|                            |                                                             |            |        |
| Procedure                  | Targets can be shot on sight.                               |            |        |
| Starting position          | Starting at C, facing downrange. Gun loaded & holstered.    |            |        |
| Firearm ready<br>condition |                                                             |            |        |
| Start on                   | Audible signal                                              |            |        |
| Stop on                    | Last shot                                                   |            |        |
| Penalties                  | As per current edition of rules                             |            |        |
| Safety angles              | 90° L/R                                                     |            |        |
| Setup notes                | Shoot'n Score It https://shootnscoreit.com 2025-08-12 15:37 |            |        |