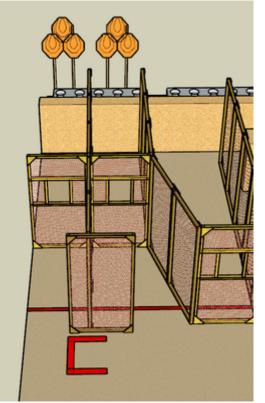

## 2. Stage 2

| CoF                        | Comstock - Short                                            | Deinte     |        |
|----------------------------|-------------------------------------------------------------|------------|--------|
|                            |                                                             | Points     | 60 p   |
| Targets                    | 6 paper, Total 6 targets                                    | Min rounds | 12     |
| Firearm                    | Handgun                                                     | Match-%    | 10.91% |
|                            |                                                             |            |        |
| Procedure                  | Targets can be shot on sight.                               |            |        |
| Starting position          | Starting at C, facing downrange. Gun loaded & holstered.    |            |        |
| Firearm ready<br>condition |                                                             |            |        |
| Start on                   | Audible signal                                              |            |        |
| Stop on                    | Last shot                                                   |            |        |
| Penalties                  | As per current edition of rules                             |            |        |
| Safety angles              | 90° L/R                                                     |            |        |
| Setup notes                | Shoot'n Score It https://shootnscoreit.com 2025-08-12 15:37 |            |        |