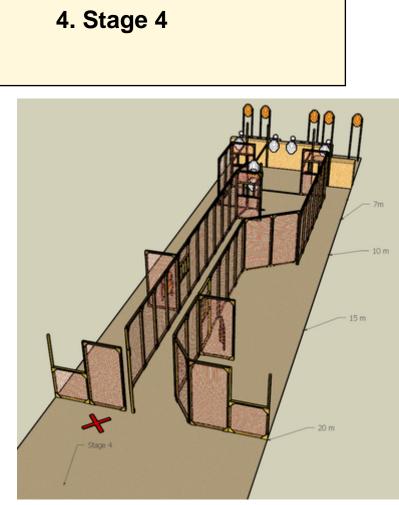

| CoF  Comstock - Medium  Points  120 p    Targets  10 paper, 4 plates, 6 no-shoot, Total 14 targets  Min rounds  24    Firearm  Handgun  Match-%  21.82%    Procedure    Procedure  Targets can be shot on sight.    Starting position  Starting at X, facing downrange. Gun loaded & holstered.    Firearm ready condition  Start on    Audible signal                                                                                                                                                                                                                                                                                                                                                                                                                                                                                                                                                                                                                                                                                                                                                                                                                                                                                                                                                                                                                                                                                                                                                                                                                                                                                                                                                                                                                                                                                                                                                                                                                                     |                   |                                                          |            |        |
|--------------------------------------------------------------------------------------------------------------------------------------------------------------------------------------------------------------------------------------------------------------------------------------------------------------------------------------------------------------------------------------------------------------------------------------------------------------------------------------------------------------------------------------------------------------------------------------------------------------------------------------------------------------------------------------------------------------------------------------------------------------------------------------------------------------------------------------------------------------------------------------------------------------------------------------------------------------------------------------------------------------------------------------------------------------------------------------------------------------------------------------------------------------------------------------------------------------------------------------------------------------------------------------------------------------------------------------------------------------------------------------------------------------------------------------------------------------------------------------------------------------------------------------------------------------------------------------------------------------------------------------------------------------------------------------------------------------------------------------------------------------------------------------------------------------------------------------------------------------------------------------------------------------------------------------------------------------------------------------------|-------------------|----------------------------------------------------------|------------|--------|
| Firearm  Handgun  Match-%  21.82%    Procedure  Targets can be shot on sight.  Image: Constraint of the state of the sta | CoF               | Comstock - Medium                                        | Points     | 120 p  |
| Procedure  Targets can be shot on sight.    Starting position  Starting at X, facing downrange. Gun loaded & holstered.    Firearm ready condition  Audible signal    Stop on  Last shot    As per current edition of rules    Safety angles  90° L/R                                                                                                                                                                                                                                                                                                                                                                                                                                                                                                                                                                                                                                                                                                                                                                                                                                                                                                                                                                                                                                                                                                                                                                                                                                                                                                                                                                                                                                                                                                                                                                                                                                                                                                                                      | Targets           | 10 paper, 4 plates, 6 no-shoot, Total 14 targets         | Min rounds | 24     |
| Starting position  Starting at X, facing downrange. Gun loaded & holstered.    Firearm ready condition                                                                                                                                                                                                                                                                                                                                                                                                                                                                                                                                                                                                                                                                                                                                                                                                                                                                                                                                                                                                                                                                                                                                                                                                                                                                                                                                                                                                                                                                                                                                                                                                                                                                                                                                                                                                                                                                                     | Firearm           | Handgun                                                  | Match-%    | 21.82% |
| Starting position  Starting at X, facing downrange. Gun loaded & holstered.    Firearm ready condition                                                                                                                                                                                                                                                                                                                                                                                                                                                                                                                                                                                                                                                                                                                                                                                                                                                                                                                                                                                                                                                                                                                                                                                                                                                                                                                                                                                                                                                                                                                                                                                                                                                                                                                                                                                                                                                                                     |                   |                                                          |            |        |
| Firearm ready condition    Start on    Audible signal    Stop on    Last shot    Penalties    As per current edition of rules    90° L/R                                                                                                                                                                                                                                                                                                                                                                                                                                                                                                                                                                                                                                                                                                                                                                                                                                                                                                                                                                                                                                                                                                                                                                                                                                                                                                                                                                                                                                                                                                                                                                                                                                                                                                                                                                                                                                                   | Procedure         | Targets can be shot on sight.                            |            |        |
| condition    Start on    Audible signal    Stop on    Last shot    Penalties    Safety angles    90° L/R                                                                                                                                                                                                                                                                                                                                                                                                                                                                                                                                                                                                                                                                                                                                                                                                                                                                                                                                                                                                                                                                                                                                                                                                                                                                                                                                                                                                                                                                                                                                                                                                                                                                                                                                                                                                                                                                                   | Starting position | Starting at X, facing downrange. Gun loaded & holstered. |            |        |
| Start on  Audible signal    Stop on  Last shot    Penalties  As per current edition of rules    Safety angles  90° L/R                                                                                                                                                                                                                                                                                                                                                                                                                                                                                                                                                                                                                                                                                                                                                                                                                                                                                                                                                                                                                                                                                                                                                                                                                                                                                                                                                                                                                                                                                                                                                                                                                                                                                                                                                                                                                                                                     |                   |                                                          |            |        |
| Stop on  Last shot    Penalties  As per current edition of rules    Safety angles  90° L/R                                                                                                                                                                                                                                                                                                                                                                                                                                                                                                                                                                                                                                                                                                                                                                                                                                                                                                                                                                                                                                                                                                                                                                                                                                                                                                                                                                                                                                                                                                                                                                                                                                                                                                                                                                                                                                                                                                 |                   | Audible signal                                           |            |        |
| Safety angles 90° L/R                                                                                                                                                                                                                                                                                                                                                                                                                                                                                                                                                                                                                                                                                                                                                                                                                                                                                                                                                                                                                                                                                                                                                                                                                                                                                                                                                                                                                                                                                                                                                                                                                                                                                                                                                                                                                                                                                                                                                                      |                   |                                                          |            |        |
|                                                                                                                                                                                                                                                                                                                                                                                                                                                                                                                                                                                                                                                                                                                                                                                                                                                                                                                                                                                                                                                                                                                                                                                                                                                                                                                                                                                                                                                                                                                                                                                                                                                                                                                                                                                                                                                                                                                                                                                            | Penalties         | As per current edition of rules                          |            |        |
| Setup notes                                                                                                                                                                                                                                                                                                                                                                                                                                                                                                                                                                                                                                                                                                                                                                                                                                                                                                                                                                                                                                                                                                                                                                                                                                                                                                                                                                                                                                                                                                                                                                                                                                                                                                                                                                                                                                                                                                                                                                                | Safety angles     | 90° L/R                                                  |            |        |
| Shoot'n Score It https://shootnscoreit.com 2025-08-12 15:37                                                                                                                                                                                                                                                                                                                                                                                                                                                                                                                                                                                                                                                                                                                                                                                                                                                                                                                                                                                                                                                                                                                                                                                                                                                                                                                                                                                                                                                                                                                                                                                                                                                                                                                                                                                                                                                                                                                                | Setup notes       |                                                          |            |        |