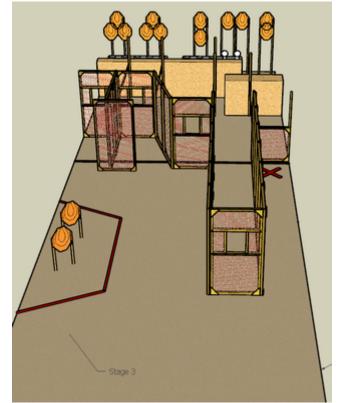

## 3. Stage 3

| CoF                     | Comstock - Long                                             | Points     | 150 p  |
|-------------------------|-------------------------------------------------------------|------------|--------|
| Targets                 | 14 paper, 2 plates, Total 16 targets                        | Min rounds | 30     |
| Firearm                 | Handgun                                                     | Match-%    | 27.27% |
|                         |                                                             |            |        |
|                         |                                                             |            |        |
| Procedure               | Targets can be shot on sight.                               |            |        |
|                         |                                                             |            |        |
|                         |                                                             |            |        |
| Starting position       | Starting at X, facing downrange. Gun loaded & holstered.    |            |        |
| Firearm ready condition |                                                             |            |        |
| Start on                | Audible signal                                              |            |        |
| Stop on                 | Last shot                                                   |            |        |
| Penalties               | As per current edition of rules                             |            |        |
| Safety angles           | 90° L/R                                                     |            |        |
| Setup notes             |                                                             |            |        |
|                         | Shoot'n Score It https://shootnscoreit.com 2025-08-12 15:37 |            |        |