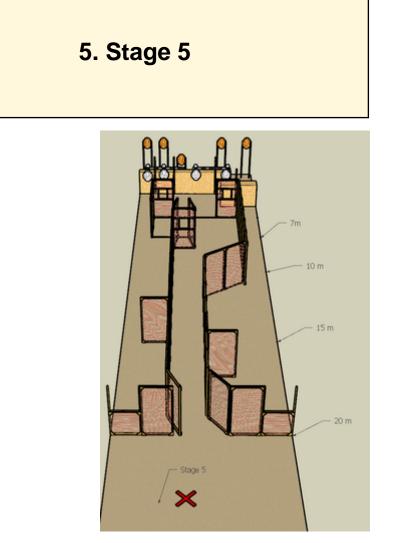

| CoF     | Comstock - Medium                                                   | Points     | 70 p   |
|---------|---------------------------------------------------------------------|------------|--------|
| Targets | 4 paper, 1 disappering/bonus, 4 plates, 4 no-shoot, Total 9 targets | Min rounds | 12     |
| Firearm | Handgun                                                             | Match-%    | 12.73% |

| Procedure               | Targets can be shot on sight.                                                  |
|-------------------------|--------------------------------------------------------------------------------|
| Starting position       | Starting at X, facing downrange. Chamber empty, Magazine inserted & holstered. |
| Firearm ready condition |                                                                                |
| Start on                | Audible signal                                                                 |
| Stop on                 | Last shot                                                                      |
| Penalties               | As per current edition of rules                                                |
| Safety angles           | 90° L/R                                                                        |
| Setup notes             |                                                                                |