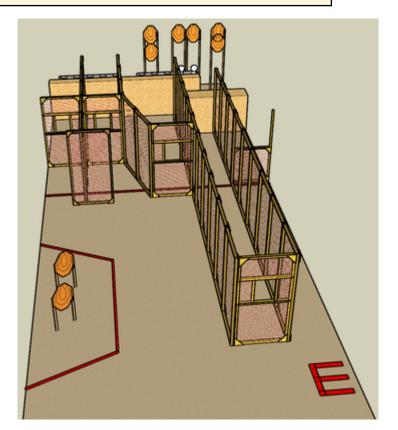

## 1. Stage 1

| CoF     | Comstock - Medium                   | Points     | 90 p   |
|---------|-------------------------------------|------------|--------|
| Targets | 8 paper, 2 plates, Total 10 targets | Min rounds | 18     |
| Firearm | Handgun                             | Match-%    | 16.36% |

| Procedure               | Targets can be shot on sight.                       |
|-------------------------|-----------------------------------------------------|
| Starting position       | Start facing downrange at E. Gun loaded & holstered |
| Firearm ready condition |                                                     |
| Start on                | Audible signal                                      |
| Stop on                 | Last shot                                           |
| Penalties               | As per current edition of rules                     |
| Safety angles           | 90° L/R                                             |
| Setup notes             |                                                     |