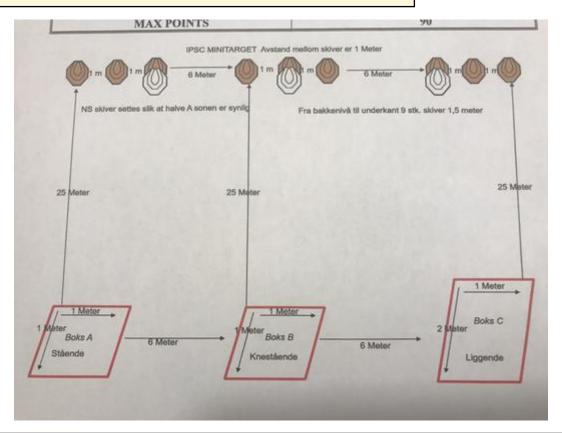

## 2. Moving LEFT

| CoF     | Comstock - Medium                    | Points     | 90 p   |
|---------|--------------------------------------|------------|--------|
| Targets | 9 paper, 3 no-shoot, Total 9 targets | Min rounds | 18     |
| Firearm | Rifle                                | Match-%    | 50.00% |

| Procedure               | On signal engage all 3 targets within the designated area C in prone position. Move to box B engage 3 targets in kneeling position. Move to box A engage 3 targets standing position. |
|-------------------------|---------------------------------------------------------------------------------------------------------------------------------------------------------------------------------------|
| Starting position       | Standing relaxed in box C. OPTION 2 MAGASIN INSERTED EMPTY CHAMBER                                                                                                                    |
| Firearm ready condition |                                                                                                                                                                                       |
| Start on                | Audible signal                                                                                                                                                                        |
|                         | -                                                                                                                                                                                     |
| Stop on                 | Last shot                                                                                                                                                                             |
| Penalties               | As per current edition of rules                                                                                                                                                       |
| Safety angles           | L/R                                                                                                                                                                                   |
| Setup notes             | Chaptin Court It https://phaptingousit.com. 2005.07.04.0055                                                                                                                           |