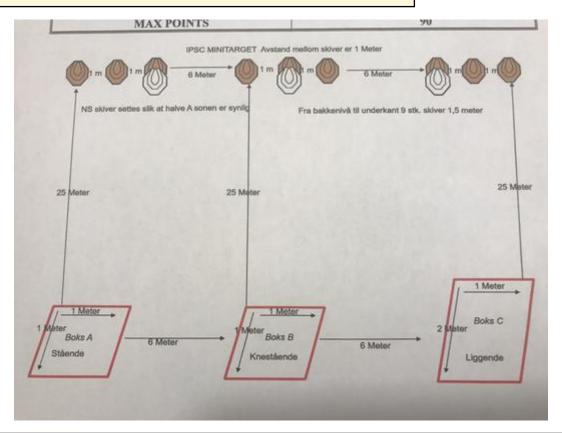

## 1. Move RIGHT

| CoF     | Comstock - Medium                    | Points     | 90 p   |
|---------|--------------------------------------|------------|--------|
| Targets | 9 paper, 3 no-shoot, Total 9 targets | Min rounds | 18     |
| Firearm | Rifle                                | Match-%    | 50.00% |

| Procedure               | On signal engage 3 targets within the designated area A in standing position. Move to box B engage 3 targets kneeling position and move to box C engage 3 targets in prone position. |
|-------------------------|--------------------------------------------------------------------------------------------------------------------------------------------------------------------------------------|
| Starting position       | Standing relaxed in box A, OPTION 3 EMPTY CHAMBER NO MAGASIN INSERTED                                                                                                                |
| Firearm ready condition |                                                                                                                                                                                      |
| Start on                | Audible signal                                                                                                                                                                       |
|                         |                                                                                                                                                                                      |
| Stop on                 | Last shot                                                                                                                                                                            |
| Penalties               | As per current edition of rules                                                                                                                                                      |
| Safety angles           | L/R                                                                                                                                                                                  |
| Setup notes             | Chaptin Coord to https://ehapting.com/ 2005 07.04.0055                                                                                                                               |