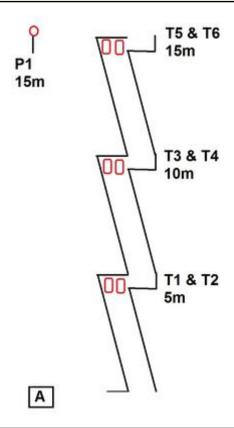

## 1. Trench Run

| CoF     | Comstock - Medium                  | Points     | 65 p   |
|---------|------------------------------------|------------|--------|
| Targets | 6 paper, 1 plates, Total 7 targets | Min rounds | 13     |
| Firearm | Handgun                            | Match-%    | 50.00% |

| Procedure             | Begin in Box A. On buzzer, engage and hit start plate at 15m, then enter trench and engage each target with 2 rounds, end on last shot |
|-----------------------|----------------------------------------------------------------------------------------------------------------------------------------|
| Starting position     | Gun loaded & holstered, hands on head                                                                                                  |
| Firearm ready         |                                                                                                                                        |
| condition<br>Start on | Audible signal                                                                                                                         |
|                       | -                                                                                                                                      |
| Stop on               | Last shot                                                                                                                              |
| Penalties             | As per current edition of rules                                                                                                        |
| Safety angles         | L/R                                                                                                                                    |
| Setup notes           | Shootin Soore It https://ehootpooresit.com 2025.09.12.20:52                                                                            |