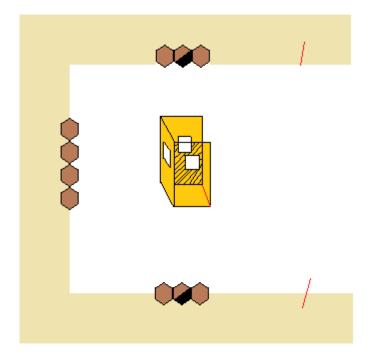

| CoF                   | Comstock - Medium                                               | Points                | 100 p             |
|-----------------------|-----------------------------------------------------------------|-----------------------|-------------------|
|                       | 10 paper, Total 10 targets                                      |                       |                   |
| Targets               |                                                                 | Min rounds            | 20                |
| Firearm               | Rifle                                                           | Match-%               | 21.98%            |
| Procedure             | Engage target arrays from corresponding shooting area. Mandator | ry reload between fir | st and last shot. |
| Starting position     | Inside box A or B. Option 3.                                    |                       |                   |
| Firearm ready         |                                                                 |                       |                   |
| condition<br>Start on | Audible signal                                                  |                       |                   |
|                       |                                                                 |                       |                   |
| Stop on               | Last shot                                                       |                       |                   |
| Penalties             | As per current edition of rules                                 |                       |                   |
| Safety angles         | L/R                                                             |                       |                   |
| Setup notes           | Shoot'n Score It https://shootnscoreit.com 2025-08-13 11:41     |                       |                   |