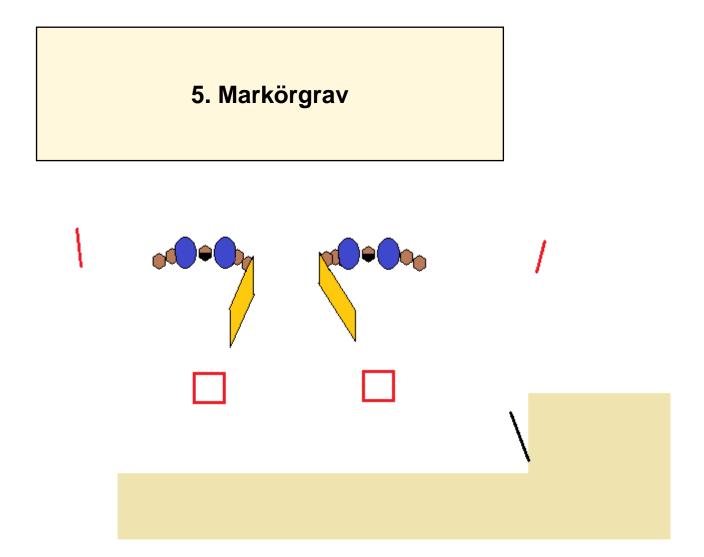

| CoF                   | Comstock - Medium                                               | Points                | 100 p             |
|-----------------------|-----------------------------------------------------------------|-----------------------|-------------------|
|                       | 10 paper, Total 10 targets                                      |                       |                   |
| Targets               |                                                                 | Min rounds            | 20                |
| Firearm               | Rifle                                                           | Match-%               | 21.98%            |
| Procedure             | Engage target arrays from corresponding shooting area. Mandator | ry reload between fir | st and last shot. |
| Starting position     | Inside box A or B. Option 3.                                    |                       |                   |
| Firearm ready         |                                                                 |                       |                   |
| condition<br>Start on | Audible signal                                                  |                       |                   |
|                       |                                                                 |                       |                   |
| Stop on               | Last shot                                                       |                       |                   |
| Penalties             | As per current edition of rules                                 |                       |                   |
| Safety angles         | L/R                                                             |                       |                   |
| Setup notes           | Shoot'n Score It https://shootnscoreit.com 2025-08-13 11:41     |                       |                   |