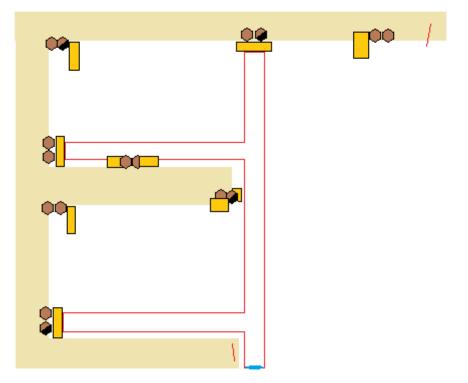

| CoF     | Comstock - Long            | Points     | 160 p  |
|---------|----------------------------|------------|--------|
| Targets | 16 paper, Total 16 targets | Min rounds | 32     |
| Firearm | Rifle                      | Match-%    | 35.16% |

| Procedure               |                                      |
|-------------------------|--------------------------------------|
| Starting position       | Heels touching blue marks. Option 1. |
| Firearm ready condition |                                      |
| Start on                | Audible signal                       |
| Stop on                 | Last shot                            |
| Penalties               | As per current edition of rules      |
| Safety angles           | L/R                                  |
| Setup notes             |                                      |