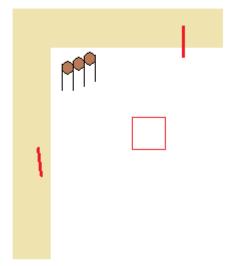

## 1. Vinkel

| CoF                   | Comstock - Short                                               | Points        | 45 p  |
|-----------------------|----------------------------------------------------------------|---------------|-------|
| Targets               | 3 paper, Total 3 targets                                       | Min rounds    | 9     |
| Firearm               | Rifle                                                          | Match-%       | 9.89% |
|                       |                                                                |               |       |
| Procedure             | 3+3+3 Magbyte mellan varje mål. OBS! Använt magasin kan inte å | återanvändas. |       |
| Starting position     | Opt 1. Standing erect in box.                                  |               |       |
| Firearm ready         |                                                                |               |       |
| condition<br>Start on | Audible signal                                                 |               |       |
|                       |                                                                |               |       |
| Stop on               | Last shot                                                      |               |       |
| Penalties             | As per current edition of rules                                |               |       |
| Safety angles         | L/R                                                            |               |       |
| Setup notes           |                                                                |               |       |