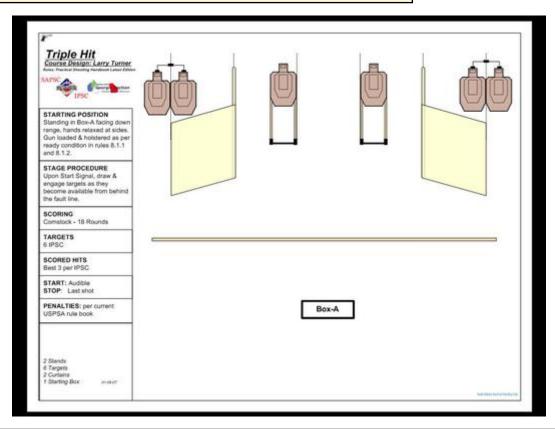

## 1. Tripple Hit

| CoF     | Comstock - Medium        | Points     | 90 p   |
|---------|--------------------------|------------|--------|
| Targets | 6 paper, Total 6 targets | Min rounds | 18     |
| Firearm | Handgun                  | Match-%    | 47.37% |

| Procedure               | On signal draw and engage targets as they become available. You must be behind the fault line. |
|-------------------------|------------------------------------------------------------------------------------------------|
| Starting position       | standing in box A, Gun loaded & holstered, hands on head.                                      |
| Firearm ready condition |                                                                                                |
| Start on                | Audible signal                                                                                 |
| Stop on                 | Last shot                                                                                      |
| Penalties               | As per current edition of rules                                                                |
| Safety angles           | L/R                                                                                            |
| Setup notes             |                                                                                                |