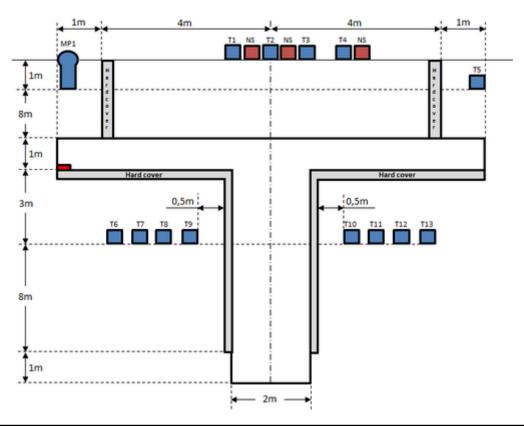

## 3. Hagelgevär Maj #3

| CoF     | Comstock - Medium                     | Points     | 70 p   |
|---------|---------------------------------------|------------|--------|
| Targets | 1 popper, 13 plates, Total 14 targets | Min rounds | 14     |
| Firearm | Shotgun                               | Match-%    | 33.33% |

| Procedure               | After the audible start signal engage.                                                                                                                                                                                                                                                                                       |
|-------------------------|------------------------------------------------------------------------------------------------------------------------------------------------------------------------------------------------------------------------------------------------------------------------------------------------------------------------------|
| Starting position       | Loaded (Option 1). Standing upright facing downrange, feet touching mark.                                                                                                                                                                                                                                                    |
| Firearm ready condition |                                                                                                                                                                                                                                                                                                                              |
| Start on                | Audible signal                                                                                                                                                                                                                                                                                                               |
| Stop on                 | Last shot                                                                                                                                                                                                                                                                                                                    |
| Penalties               | As per current edition of rules                                                                                                                                                                                                                                                                                              |
| Safety angles           | L/R                                                                                                                                                                                                                                                                                                                          |
| Setup notes             | All targets are placed on 0-60cm from ground level, all targets must be on placed on the same height. Distance between IPSC Plates within an array are 30cm. Distance to the 3 No-Shoots is 5cm from T1, T3 and T4. All IPSC Plates and No-Shoots have the same size and have the maximum size of 20x20cm. Mark is 30x10 cm. |