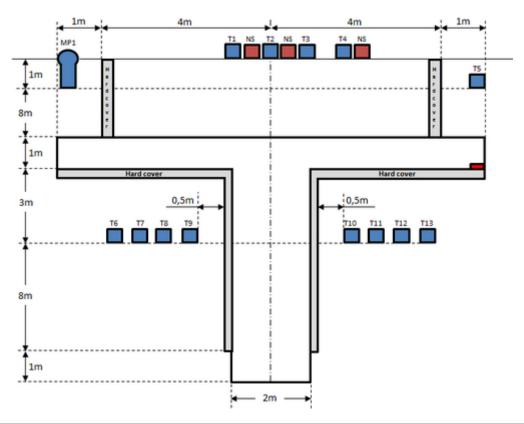

## 2. Hagelgevär Maj #2

| CoF     | Comstock - Medium                     | Points     | 70 p   |
|---------|---------------------------------------|------------|--------|
| Targets | 1 popper, 13 plates, Total 14 targets | Min rounds | 14     |
| Firearm | Shotgun                               | Match-%    | 33.33% |

| Procedure               | After the audible start signal engage.                                                                                                                                                                                                                                                                                       |
|-------------------------|------------------------------------------------------------------------------------------------------------------------------------------------------------------------------------------------------------------------------------------------------------------------------------------------------------------------------|
| Starting position       | Loaded (Option 1). Standing upright facing downrange, feet touching mark.                                                                                                                                                                                                                                                    |
| Firearm ready condition |                                                                                                                                                                                                                                                                                                                              |
| Start on                | Audible signal                                                                                                                                                                                                                                                                                                               |
| Stop on                 | Last shot                                                                                                                                                                                                                                                                                                                    |
|                         |                                                                                                                                                                                                                                                                                                                              |
| Penalties               | As per current edition of rules                                                                                                                                                                                                                                                                                              |
| Safety angles           | L/R                                                                                                                                                                                                                                                                                                                          |
| Setup notes             | All targets are placed on 0-60cm from ground level, all targets must be on placed on the same height. Distance between IPSC Plates within an array are 30cm. Distance to the 3 No-Shoots is 5cm from T1, T3 and T4. All IPSC Plates and No-Shoots have the same size and have the maximum size of 20x20cm. Mark is 30x10 cm. |