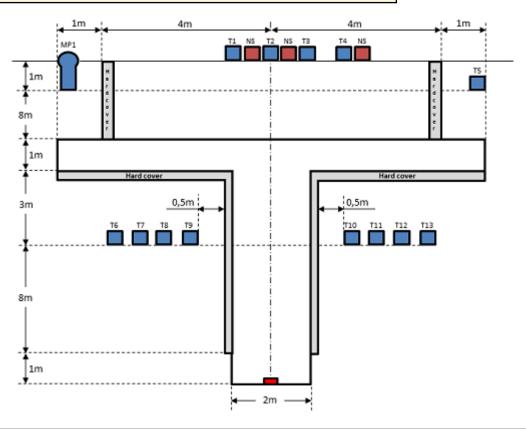

## 1. Hagelgevär Maj #1

| CoF     | Comstock - Medium                     | Points     | 70 p   |
|---------|---------------------------------------|------------|--------|
| Targets | 1 popper, 13 plates, Total 14 targets | Min rounds | 14     |
| Firearm | Shotgun                               | Match-%    | 33.33% |

| Procedure               | After the audible start signal engage.                                                                                                                                                                                                                                                                                       |
|-------------------------|------------------------------------------------------------------------------------------------------------------------------------------------------------------------------------------------------------------------------------------------------------------------------------------------------------------------------|
| Starting position       | Loaded (Option 1). Standing upright facing downrange, feet touching mark.                                                                                                                                                                                                                                                    |
| Firearm ready condition |                                                                                                                                                                                                                                                                                                                              |
| Start on                | Audible signal                                                                                                                                                                                                                                                                                                               |
| Stop on                 | Last shot                                                                                                                                                                                                                                                                                                                    |
| Penalties               | As per current edition of rules                                                                                                                                                                                                                                                                                              |
| Safety angles           | L/R                                                                                                                                                                                                                                                                                                                          |
| Setup notes             | All targets are placed on 0-60cm from ground level, all targets must be on placed on the same height. Distance between IPSC Plates within an array are 30cm. Distance to the 3 No-Shoots is 5cm from T1, T3 and T4. All IPSC Plates and No-Shoots have the same size and have the maximum size of 20x20cm. Mark is 30x10 cm. |