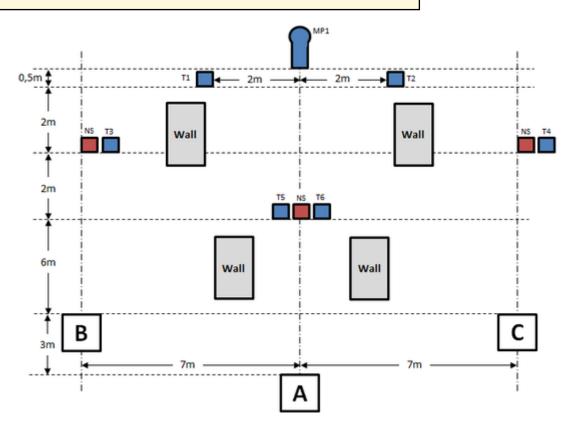

## 1. Hagelgevär Juni #1

| CoF     | Comstock - Short                                | Points     | 35 p   |
|---------|-------------------------------------------------|------------|--------|
| Targets | 1 popper, 6 plates, 3 no-shoot, Total 7 targets | Min rounds | 7      |
| Firearm | Shotgun                                         | Match-%    | 33.33% |

| Procedure             | After the audible start signal engage targets. T5&T6 can only be shot from area "A", T2&T3 can only be shot from area "B" and T1&T4 can only be shot from area "C".                                                                                                                                                                                                                                                                                                                                            |
|-----------------------|----------------------------------------------------------------------------------------------------------------------------------------------------------------------------------------------------------------------------------------------------------------------------------------------------------------------------------------------------------------------------------------------------------------------------------------------------------------------------------------------------------------|
| Starting position     | Loaded (Option 1). Standing upright facing downrange in area "A".                                                                                                                                                                                                                                                                                                                                                                                                                                              |
| Firearm ready         |                                                                                                                                                                                                                                                                                                                                                                                                                                                                                                                |
| condition<br>Start on | Audible signal                                                                                                                                                                                                                                                                                                                                                                                                                                                                                                 |
| Start on              | Addible signal                                                                                                                                                                                                                                                                                                                                                                                                                                                                                                 |
| Stop on               | Last shot                                                                                                                                                                                                                                                                                                                                                                                                                                                                                                      |
| Penalties             | As per current edition of rules                                                                                                                                                                                                                                                                                                                                                                                                                                                                                |
| Safety angles         | L/R                                                                                                                                                                                                                                                                                                                                                                                                                                                                                                            |
| Setup notes           | All targets are placed on 0-60cm from ground level, all targets must be on placed on the same height. Distance between IPSC Plates and No-Shoots within an array are 5cm. All IPSC Plates and No-Shoots have the same size and have the maximum size of 20x20cm. All areas are maximum 1x1m. Walls are placed so that T5-T6 are only visible from area "A", T2 & T3 are only visible from area "B" and T1 & T4 are only visible from area "C".  Shoot's Score It https://shoots.coreit.com. = 2025-07-24 00:09 |

Shoot'n Score It https://shootnscoreit.com -- 2025-07-24 00:09