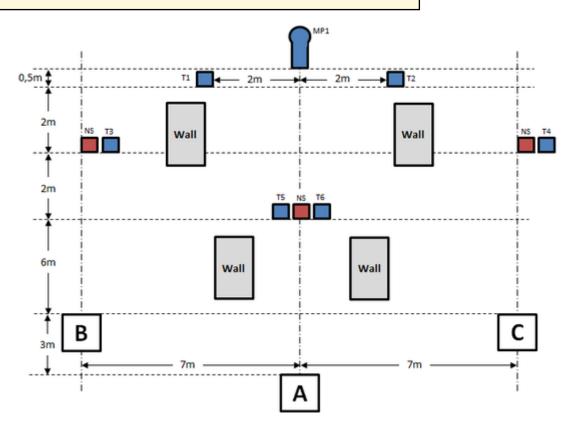

## 2. Hagelgevär Juni #2

| CoF     | Comstock - Short                                | Points     | 35 p   |
|---------|-------------------------------------------------|------------|--------|
| Targets | 1 popper, 6 plates, 3 no-shoot, Total 7 targets | Min rounds | 7      |
| Firearm | Shotgun                                         | Match-%    | 33.33% |

| Procedure             | After the audible start signal engage targets. T5&T6 can only be shot from area "A", T2&T3 can only be shot from area "B" and T1&T4 can only be shot from area "C".                                                                                                                                                                                                                                                                                                                                          |
|-----------------------|--------------------------------------------------------------------------------------------------------------------------------------------------------------------------------------------------------------------------------------------------------------------------------------------------------------------------------------------------------------------------------------------------------------------------------------------------------------------------------------------------------------|
| Starting position     | Loaded (Option 1). Standing upright facing downrange in area "B".                                                                                                                                                                                                                                                                                                                                                                                                                                            |
| Firearm ready         |                                                                                                                                                                                                                                                                                                                                                                                                                                                                                                              |
| condition<br>Start on | Audible signal                                                                                                                                                                                                                                                                                                                                                                                                                                                                                               |
| Start on              | Addible signal                                                                                                                                                                                                                                                                                                                                                                                                                                                                                               |
| Stop on               | Last shot                                                                                                                                                                                                                                                                                                                                                                                                                                                                                                    |
| Penalties             | As per current edition of rules                                                                                                                                                                                                                                                                                                                                                                                                                                                                              |
| Safety angles         | L/R                                                                                                                                                                                                                                                                                                                                                                                                                                                                                                          |
| Setup notes           | All targets are placed on 0-60cm from ground level, all targets must be on placed on the same height. Distance between IPSC Plates and No-Shoots within an array are 5cm. All IPSC Plates and No-Shoots have the same size and have the maximum size of 20x20cm. All areas are maximum 1x1m. Walls are placed so that T5-T6 are only visible from area "A", T2 & T3 are only visible from area "B" and T1 & T4 are only visible from area "C".  Shoot's Score It https://shoots.coreit.com. 2025-07-24 00:09 |

Shoot'n Score It https://shootnscoreit.com -- 2025-07-24 00:09