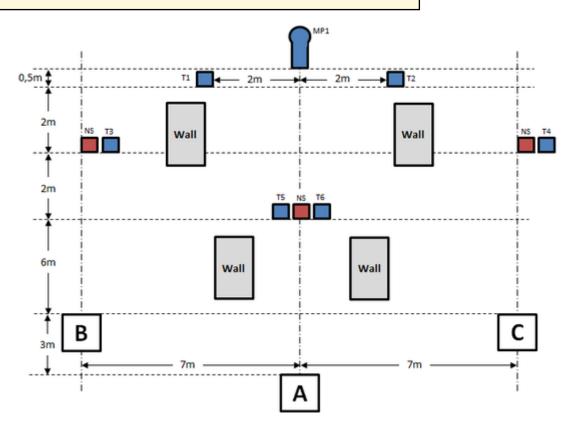

## 3. Hagelgevär Juni #3

| CoF     | Comstock - Short                                | Points     | 35 p   |
|---------|-------------------------------------------------|------------|--------|
| Targets | 1 popper, 6 plates, 3 no-shoot, Total 7 targets | Min rounds | 7      |
| Firearm | Shotgun                                         | Match-%    | 33.33% |

| Procedure             | After the audible start signal engage targets. T5&T6 can only be shot from area "A", T2&T3 can only be shot from area "B" and T1&T4 can only be shot from area "C".                                                                                                                                                                                                                                                                                                                                            |
|-----------------------|----------------------------------------------------------------------------------------------------------------------------------------------------------------------------------------------------------------------------------------------------------------------------------------------------------------------------------------------------------------------------------------------------------------------------------------------------------------------------------------------------------------|
| Starting position     | Loaded (Option 1). Standing upright facing downrange in area "C".                                                                                                                                                                                                                                                                                                                                                                                                                                              |
| Firearm ready         |                                                                                                                                                                                                                                                                                                                                                                                                                                                                                                                |
| condition<br>Start on | Audible signal                                                                                                                                                                                                                                                                                                                                                                                                                                                                                                 |
| Start on              | Addible signal                                                                                                                                                                                                                                                                                                                                                                                                                                                                                                 |
| Stop on               | Last shot                                                                                                                                                                                                                                                                                                                                                                                                                                                                                                      |
| Penalties             | As per current edition of rules                                                                                                                                                                                                                                                                                                                                                                                                                                                                                |
| Safety angles         | L/R                                                                                                                                                                                                                                                                                                                                                                                                                                                                                                            |
| Setup notes           | All targets are placed on 0-60cm from ground level, all targets must be on placed on the same height. Distance between IPSC Plates and No-Shoots within an array are 5cm. All IPSC Plates and No-Shoots have the same size and have the maximum size of 20x20cm. All areas are maximum 1x1m. Walls are placed so that T5-T6 are only visible from area "A", T2 & T3 are only visible from area "B" and T1 & T4 are only visible from area "C".  Shoot'n Score It https://shootnscoreit.com. = 2025-07-24 00:09 |

Shoot'n Score It https://shootnscoreit.com -- 2025-07-24 00:09