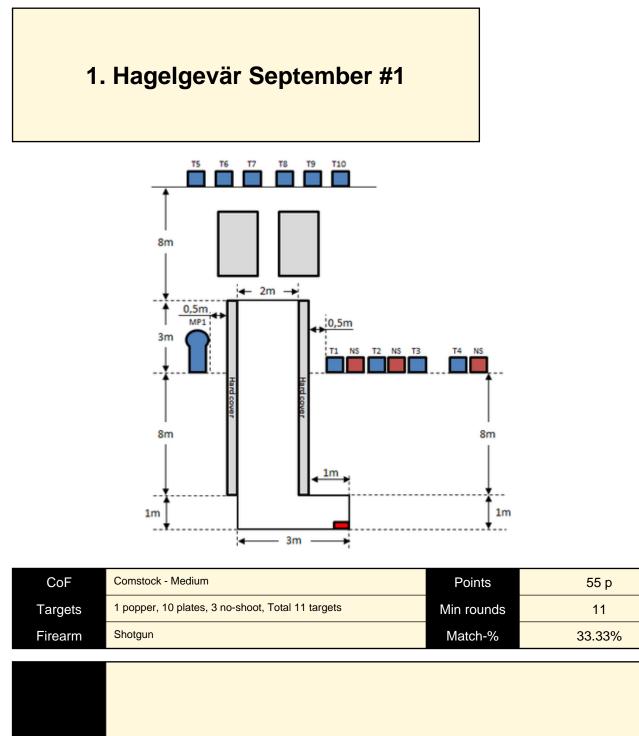

| Procedure               | Loaded (Option 1). After the audible start signal engage.                                                                                                                                                                                                                                                                                                                                                                                                      |
|-------------------------|----------------------------------------------------------------------------------------------------------------------------------------------------------------------------------------------------------------------------------------------------------------------------------------------------------------------------------------------------------------------------------------------------------------------------------------------------------------|
|                         |                                                                                                                                                                                                                                                                                                                                                                                                                                                                |
|                         |                                                                                                                                                                                                                                                                                                                                                                                                                                                                |
| Starting position       | Standing upright, feet touching mark.                                                                                                                                                                                                                                                                                                                                                                                                                          |
| Firearm ready condition |                                                                                                                                                                                                                                                                                                                                                                                                                                                                |
| Start on                | Audible signal                                                                                                                                                                                                                                                                                                                                                                                                                                                 |
| Stop on                 | Last shot                                                                                                                                                                                                                                                                                                                                                                                                                                                      |
| Penalties               | As per current edition of rules                                                                                                                                                                                                                                                                                                                                                                                                                                |
| Safety angles           | L/R                                                                                                                                                                                                                                                                                                                                                                                                                                                            |
| Setup notes             | Walls are placed so that T5-T7 are only visible from top right corner and T8-T10 are only visible from top left corner. All targets are placed on 0-60cm from ground level, all targets must be on placed on the same height. Distance between IPSC Plates within an array are 30cm. Distance to the 3 No-Shoots is 5cm from T1, T3 and T4. All IPSC Plates and No-Shoots have the same size and have the maximum size of 20x20cm. All areas are maximum 1x1m. |
|                         | Shoot'n Score It https://shootnscoreit.com 2025-07-26 01:56                                                                                                                                                                                                                                                                                                                                                                                                    |