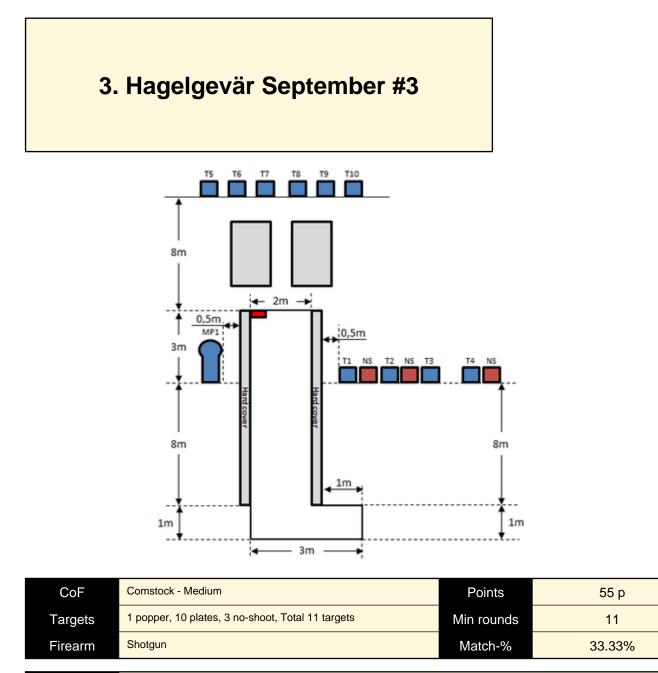

| Procedure             | Loaded (Option 1). After the audible start signal engage.                                                                                                                                                                                                                                                                                                                                                                                                      |
|-----------------------|----------------------------------------------------------------------------------------------------------------------------------------------------------------------------------------------------------------------------------------------------------------------------------------------------------------------------------------------------------------------------------------------------------------------------------------------------------------|
| Starting position     | Standing upright, feet touching mark.                                                                                                                                                                                                                                                                                                                                                                                                                          |
| Firearm ready         |                                                                                                                                                                                                                                                                                                                                                                                                                                                                |
| condition<br>Start on | Audible signal                                                                                                                                                                                                                                                                                                                                                                                                                                                 |
| Start on              |                                                                                                                                                                                                                                                                                                                                                                                                                                                                |
| Stop on               | Last shot                                                                                                                                                                                                                                                                                                                                                                                                                                                      |
| Penalties             | As per current edition of rules                                                                                                                                                                                                                                                                                                                                                                                                                                |
| Safety angles         | L/R                                                                                                                                                                                                                                                                                                                                                                                                                                                            |
| Setup notes           | Walls are placed so that T5-T7 are only visible from top right corner and T8-T10 are only visible from top left corner. All targets are placed on 0-60cm from ground level, all targets must be on placed on the same height. Distance between IPSC Plates within an array are 30cm. Distance to the 3 No-Shoots is 5cm from T1, T3 and T4. All IPSC Plates and No-Shoots have the same size and have the maximum size of 20x20cm. All areas are maximum 1x1m. |
|                       | Shoot'n Score It https://shootnscoreit.com 2025-07-26 01:56                                                                                                                                                                                                                                                                                                                                                                                                    |