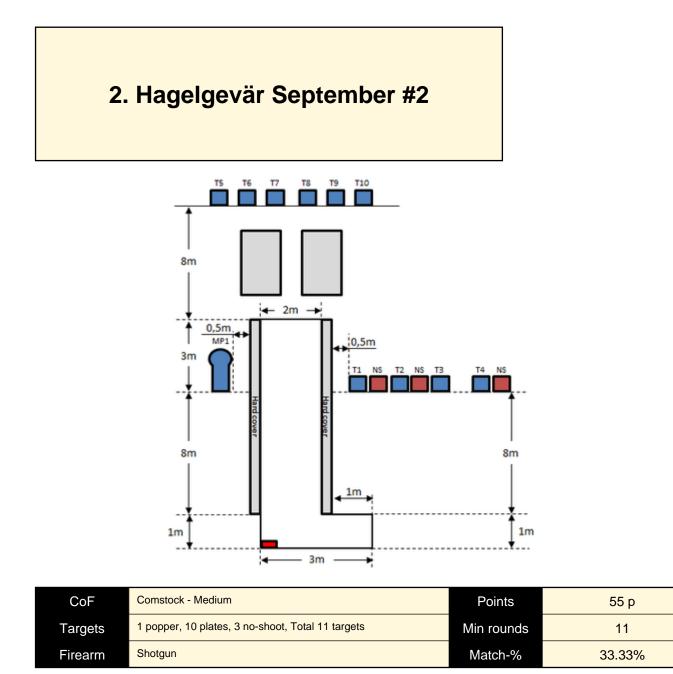

| Procedure         | Loaded (Option 1). After the audible start signal engage.                                                                                                                                                                                                                                                                                                                                                                                                      |
|-------------------|----------------------------------------------------------------------------------------------------------------------------------------------------------------------------------------------------------------------------------------------------------------------------------------------------------------------------------------------------------------------------------------------------------------------------------------------------------------|
| Starting position | Standing upright, feet touching mark.                                                                                                                                                                                                                                                                                                                                                                                                                          |
| Firearm ready     |                                                                                                                                                                                                                                                                                                                                                                                                                                                                |
| condition         |                                                                                                                                                                                                                                                                                                                                                                                                                                                                |
| Start on          | Audible signal                                                                                                                                                                                                                                                                                                                                                                                                                                                 |
| Stop on           | Last shot                                                                                                                                                                                                                                                                                                                                                                                                                                                      |
| Penalties         | As per current edition of rules                                                                                                                                                                                                                                                                                                                                                                                                                                |
| Safety angles     | L/R                                                                                                                                                                                                                                                                                                                                                                                                                                                            |
| Setup notes       | Walls are placed so that T5-T7 are only visible from top right corner and T8-T10 are only visible from top left corner. All targets are placed on 0-60cm from ground level, all targets must be on placed on the same height. Distance between IPSC Plates within an array are 30cm. Distance to the 3 No-Shoots is 5cm from T1, T3 and T4. All IPSC Plates and No-Shoots have the same size and have the maximum size of 20x20cm. All areas are maximum 1x1m. |
|                   | Shoot'n Score It https://shootnscoreit.com 2025-07-26 01:56                                                                                                                                                                                                                                                                                                                                                                                                    |