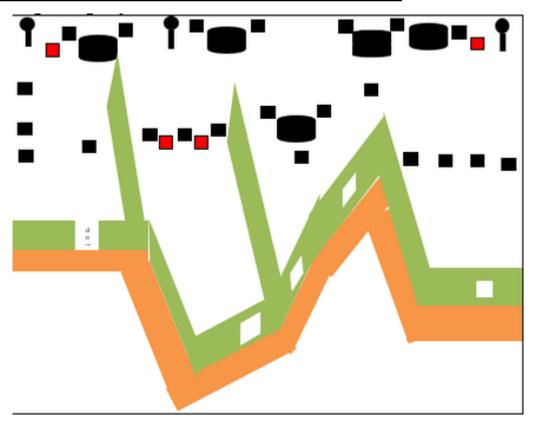

|                                                             |
|-------------------------|-------------------------------------------------------------|
| Starting position       | Gun loaded option 1                                         |
| Firearm ready condition |                                                             |
| Start on                | Audible signal                                              |
| Stop on                 | Last shot                                                   |
| Penalties               | As per current edition of rules                             |
| Safety angles           | 90/90/90                                                    |
| Setup notes             | Chartle Coard It https://sheatrasserit.com 2005 00 40 40 07 |



| CoF     | Comstock - Long                                   | Points     | 125 p  |
|---------|---------------------------------------------------|------------|--------|
| Targets | 3 popper, 22 plates, 4 no-shoot, Total 25 targets | Min rounds | 25     |
| Firearm | Shotgun                                           | Match-%    | 15.06% |

| Procedure               |                                                             |
|-------------------------|-------------------------------------------------------------|
| Starting position       | Gun loaded option 1                                         |
| Firearm ready condition |                                                             |
| Start on                | Audible signal                                              |
| S