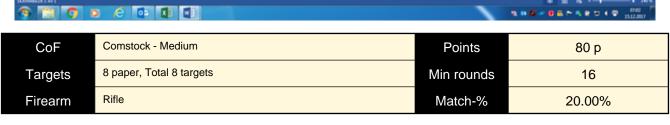

# 5. ECHO

| CoF     | Comstock - Medium          | Points     | 60 p   |
|---------|----------------------------|------------|--------|
| Targets | 12 paper, Total 12 targets | Min rounds | 12     |
| Firearm | Rifle                      | Match-%    | 15.00% |