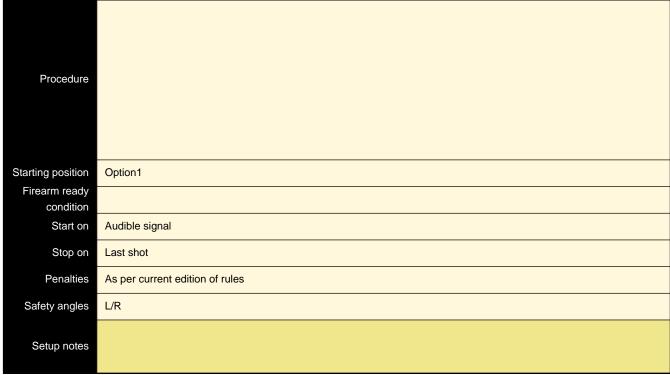

| Procedure               |                                                             |
|-------------------------|-------------------------------------------------------------|
| Starting position       | Option 1                                                    |
| Firearm ready condition |                                                             |
| Start on                | Audible signal                                              |
| Stop on                 | Last shot                                                   |
| Penalties               | As per current edition of rules                             |
| Safety angles           | L/R                                                         |
| Setup notes             | Chartle Coard It https://sheatreagait.com. 2005 00 40 40 00 |