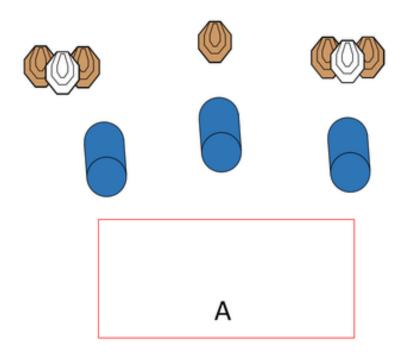

## 1. ALFA

| CoF     | Comstock - Short                     | Points     | 50 p   |
|---------|--------------------------------------|------------|--------|
| Targets | 5 paper, 2 no-shoot, Total 5 targets | Min rounds | 10     |
| Firearm | Rifle                                | Match-%    | 12.50% |