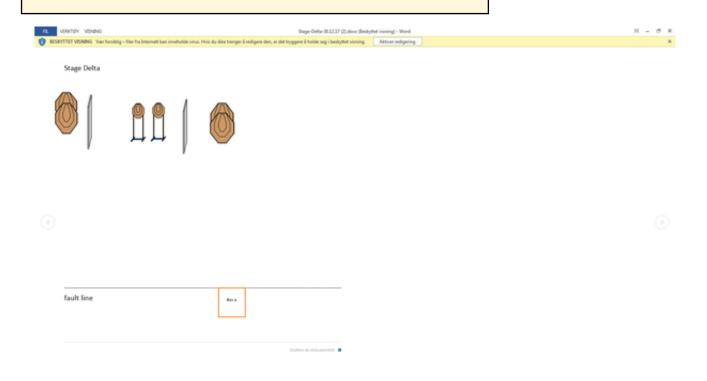

ption 2                        |
| Firearm ready condition |                                 |
| Start on                | Audible signal                  |
| Stop on                 | Last shot                       |
| Penalties               | As per current edition of rules |
| Safety angles           | L/R                             |
| Setup notes             |                                 |

### 2. BRAVO







## 3. CHARLIE



| CoF     | Comstock - Long                                  | Points     | 150 p  |
|---------|--------------------------------------------------|------------|--------|
| Targets | 13 paper, 4 popper, 3 no-shoot, Total 17 targets | Min rounds | 30     |
| Firearm | Rifle                                            | Match-%    | 37.50% |



### 4. DELTA







# 5. ECHO



| CoF     | Comstock - Medium          | Points     | 60 p   |
|---------|----------------------------|------------|--------|
| Targets | 12 paper, Total 12 targets | Min rounds | 12     |
| Firearm | Rifle                      | Match-%    | 15.00% |

| Procedure               |                                                             |
|-------------------------|-------------------------------------------------------------|
| Starting position       | Option 1                                                    |
| Firearm ready condition |                                                             |
| Start on                | Audible signal                                              |
| Stop on                 | Last shot