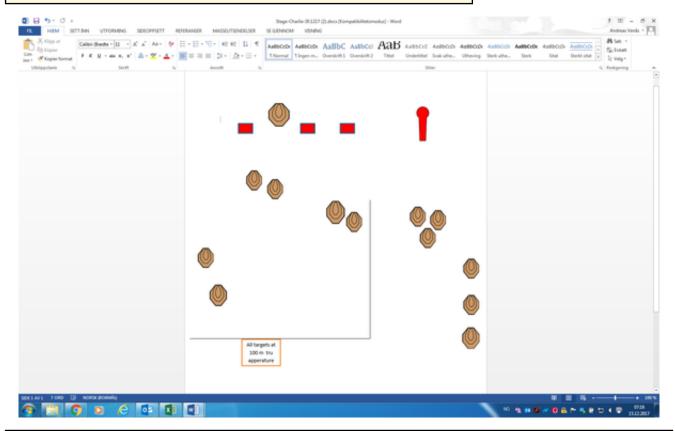

## 3. CHARLIE

| CoF     | Comstock - Long                                  | Points     | 150 p  |
|---------|--------------------------------------------------|------------|--------|
| Targets | 13 paper, 4 popper, 3 no-shoot, Total 17 targets | Min rounds | 30     |
| Firearm | Rifle                                            | Match-%    | 37.50% |