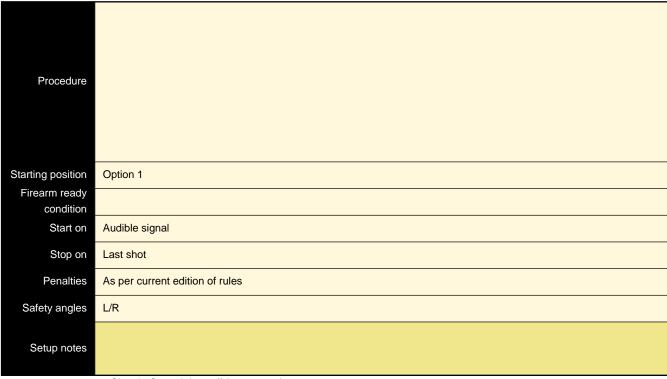

| Procedure               |                                                             |
|-------------------------|-------------------------------------------------------------|
| Starting position       | Option 1                                                    |
| Firearm ready condition |                                                             |
| Start on                | Audible signal                                              |
| Stop on                 | Last shot                                                   |
| Penalties               | As per current edition of rules                             |
| Safety angles           | L/R                                                         |
| Setup notes             | Chartle Coard It https://sheatreagait.com. 2005 00 40 40 00 |