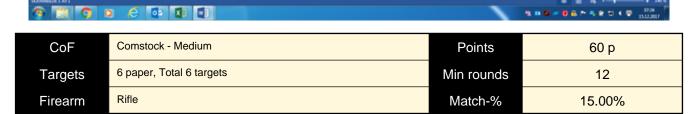

# 5. ECHO

| CoF     | Comstock - Medium          | Points     | 60 p   |
|---------|----------------------------|------------|--------|
| Targets | 12 paper, Total 12 targets | Min rounds | 12     |
| Firearm | Rifle                      | Match-%    | 15.00% |