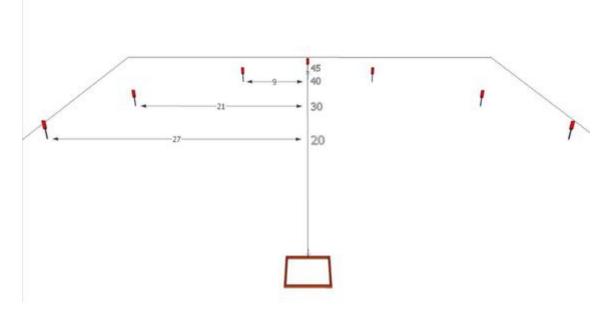

# 6. Arrow Head

| CoF     | Time-Plus penalties - Long           | Points     | 100 p  |
|---------|--------------------------------------|------------|--------|
| Targets | 7 paper, 18 plates, Total 25 targets | Min rounds | 32     |
| Firearm | Handgun, Rifle                       | Match-%    | 16.67% |

| Procedure               |                                                              |
|-------------------------|--------------------------------------------------------------|
| Starting position       | Gun loaded & holstered                                       |
| Firearm ready condition |                                                              |
| Start on                | Audible signal                                               |
| Stop on                 | Last shot                                                    |
| Penalties               | As per current edition of rules                              |
| Safety angles           | L/R                                                          |
| Setup notes             | Shootin Score it bittos://shootrooproit.com 2025.07.20.23:50 |