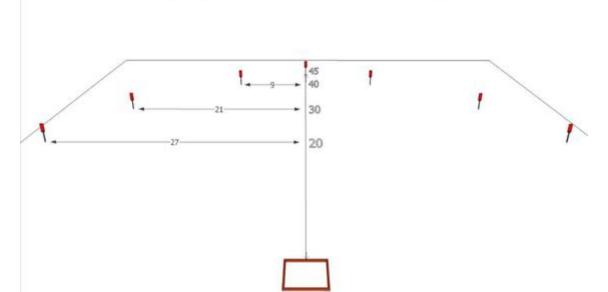

# 6. Arrow Head

| CoF     | Time-Plus penalties - Long           | Points     | 100 p  |
|---------|--------------------------------------|------------|--------|
| Targets | 7 paper, 18 plates, Total 25 targets | Min rounds | 32     |
| Firearm | Handgun, Rifle                       | Match-%    | 16.67% |

| Procedure               |                                                              |
|-------------------------|--------------------------------------------------------------|
| Starting position       | Gun loaded & holstered                                       |
| Firearm ready condition |                                                              |
| Start on                | Audible signal                                               |
| Stop on                 | Last shot                                                    |
| Penalties               | As per current edition of rules                              |
| Safety angles           | L/R                                                          |
| Setup notes             | Shootin Score it bittos://shootrooproit.com 2025.07.20.23:50 |