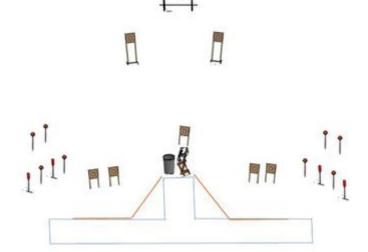

# 6. Arrow Head

| CoF     | Time-Plus penalties - Long           | Points     | 100 p  |
|---------|--------------------------------------|------------|--------|
| Targets | 7 paper, 18 plates, Total 25 targets | Min rounds | 32     |
| Firearm | Handgun, Rifle                       | Match-%    | 16.67% |

| Procedure               |                                                              |
|-------------------------|--------------------------------------------------------------|
| Starting position       | Gun loaded & holstered                                       |
| Firearm ready condition |                                                              |
| Start on                | Audible signal                                               |
| Stop on                 | Last shot                                                    |
| Penalties               | As per current edition of rules                              |
| Safety angles           | L/R                                                          |
| Setup notes             | Shootin Score it bittos://shootrooproit.com 2025.07.20.23:50 |