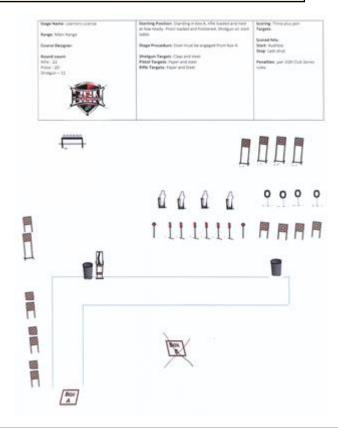

# 1. Learners License

| CoF     | Time-Plus penalties - Long            | Points     | 100 p  |
|---------|---------------------------------------|------------|--------|
| Targets | 16 paper, 22 plates, Total 38 targets | Min rounds | 54     |
| Firearm | Handgun, Rifle, Shotgun               | Match-%    | 16.67% |

| Procedure               |                                                             |
|-------------------------|-------------------------------------------------------------|
| Starting position       | Gun loaded & holstered                                      |
| Firearm ready condition |                                                             |
| Start on                | Audible signal                                              |
| Stop on                 | Last shot                                                   |
| Penalties               | As per current edition of rules                             |
| Safety angles           | L/R                                                         |
| Setup notes             | Shootin Score It https://ehootreegreit.com 2025.07.20.23:50 |