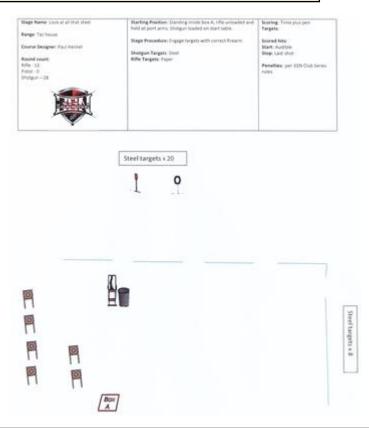

# 5. Look at all that steel

| CoF     | Time-Plus penalties - Long           | Points     | 100 p  |
|---------|--------------------------------------|------------|--------|
| Targets | 6 paper, 28 plates, Total 34 targets | Min rounds | 40     |
| Firearm | Handgun, Rifle                       | Match-%    | 16.67% |

| Procedure               |                                                             |
|-------------------------|-------------------------------------------------------------|
| Starting position       | Gun loaded & holstered                                      |
| Firearm ready condition |                                                             |
| Start on                | Audible signal                                              |
| Stop on                 | Last shot                                                   |
|                         |                                                             |
| Penalties               | As per current edition of rules                             |
| Safety angles           | L/R                                                         |
| Setup notes             | Shoot'n Score It https://shootnscoreit.com 2025-07-20 22:59 |