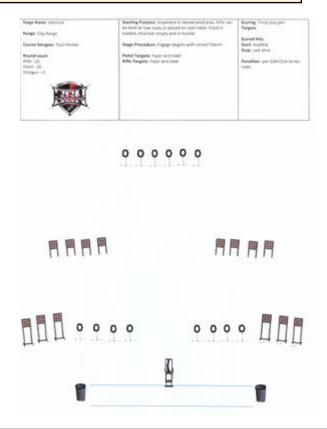

#### 2. Identical

| CoF     | Time-Plus penalties - Long            | Points     | 100 p  |
|---------|---------------------------------------|------------|--------|
| Targets | 14 paper, 14 plates, Total 28 targets | Min rounds | 42     |
| Firearm | Handgun, Rifle                        | Match-%    | 16.67% |

| Procedure               |                                                             |
|-------------------------|-------------------------------------------------------------|
| Starting position       | Gun loaded & holstered                                      |
| Firearm ready condition |                                                             |
| Start on                | Audible signal                                              |
| Stop on                 | Last shot                                                   |
| Penalties               | As per current edition of rules                             |
| Safety angles           | L/R                                                         |
| Setup notes             | Shootin Score It https://ehootreegreit.com 2025.07.20.23:50 |