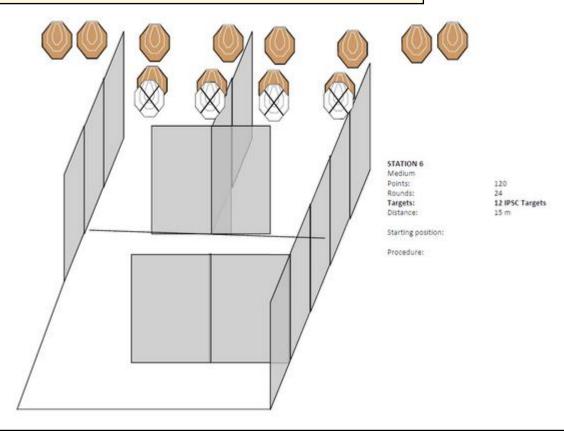

| CoF     | Comstock - Medium                      | Points     | 120 p  |
|---------|----------------------------------------|------------|--------|
| Targets | 12 paper, 4 no-shoot, Total 12 targets | Min rounds | 24     |
| Firearm | Handgun                                | Match-%    | 22.22% |

| Procedure               |                                 |
|-------------------------|---------------------------------|
| Starting position       | Gun loaded & holstered          |
| Firearm ready condition |                                 |
| Start on                | Audible signal                  |
| Stop on                 | Last shot                       |
| Penalties               | As per current edition of rules |
| Safety angles           | L/R                             |
| Setup notes             |                                 |