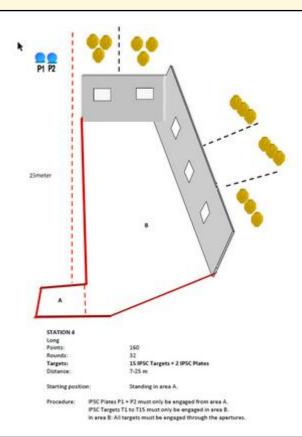

| CoF     | Comstock - Long                      | Points     | 160 p  |
|---------|--------------------------------------|------------|--------|
| Targets | 15 paper, 2 plates, Total 17 targets | Min rounds | 32     |
| Firearm | Handgun                              | Match-%    | 29.63% |

| Procedure               | IPSC Plates P1 + P2 must only be engaged from area A. IPSC Targets T1 - T15 must only be engaged in area B. In area B: All targets must be engaged through the apertures. |
|-------------------------|---------------------------------------------------------------------------------------------------------------------------------------------------------------------------|
| Starting position       | In area A. Gun loaded & holstered                                                                                                                                         |
| Firearm ready condition |                                                                                                                                                                           |
| Start on                | Audible signal                                                                                                                                                            |
| Stop on                 | Last shot                                                                                                                                                                 |
| Penalties               | As per current edition of rules                                                                                                                                           |
| Safety angles           | L/R                                                                                                                                                                       |
| Setup notes             |                                                                                                                                                                           |