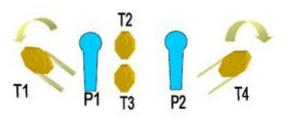

14meter

STATION 2 Short Points: Rounds:

50 10 4 IPSC Targets + 2 IPSC Popper 14 m Targets: Distance:

Starting position:

Procedure:

IPSC Popper 1 releases moving IPSC Target 1. IPSC Popper 2 releases moving IPSC Target 4. Moving IPSC Targets remain visible at rest.

| Procedure               | IPSC Popper 1 releases moving IPSC Target 1. IPSC Popper 2 releases moving IPSC Target 4. Moving IPSC Targets remain visible at rest. |
|-------------------------|---------------------------------------------------------------------------------------------------------------------------------------|
| Starting position       | Gun loaded & holstered                                                                                                                |
| Firearm ready condition |                                                                                                                                       |
| Start on                | Audible signal                                                                                                                        |
| Stop on                 | Last shot                                                                                                                             |
| Penalties               | As per current edition of rules                                                                                                       |
| Safety angles           | L/R                                                                                                                                   |
| Setup notes             |                                                                                                                                       |