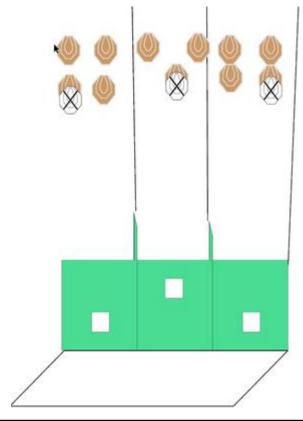

STATION 5 Medium Points: Rounds: Targets: Distance:

Starting position: Procedure:

110 22 11 IPSC Targets 15 m

| CoF     | Comstock - Medium                      | Points     | 110 p  |
|---------|----------------------------------------|------------|--------|
| Targets | 11 paper, 3 no-shoot, Total 11 targets | Min rounds | 22     |
| Firearm | Handgun                                | Match-%    | 20.37% |

| Procedure         |                                                             |
|-------------------|-------------------------------------------------------------|
| Starting position | Gun loaded & holstered                                      |
| Firearm ready     |                                                             |
| condition         | A college of the self                                       |
| Start on          | Audible signal                                              |
| Stop on           | Last shot                                                   |
| Penalties         | As per current edition of rules                             |
| Safety angles     | L/R                                                         |
| Setup notes       | Chaptin Coase It https://ehostrocoasit.com 2005 00 40 40 00 |