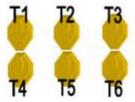

14meter

STATION 3

Short

60

Points: Rounds:

12

Targets:

6 IPSC Targets

Distance: 14 m

Starting position:

Procedure:

Engage targets T1-T3 with a minimum of 2 rounds each. Perform mandatory reload.

Engage targets T4-T6 with a minimum of 2 rounds each.

| CoF     | Comstock - Short         | Points     | 60 p   |
|---------|--------------------------|------------|--------|
| Targets | 6 paper, Total 6 targets | Min rounds | 12     |
| Firearm | Handgun                  | Match-%    | 11.11% |

| Procedure               | Engage targets T1-T3 with a minimum of 2 rounds each. Perform mandatory reload. Engage targets T4-T6 with a minimum of 2 rounds each. |
|-------------------------|---------------------------------------------------------------------------------------------------------------------------------------|
| Starting position       | Gun loaded & holstered                                                                                                                |
| Firearm ready condition |                                                                                                                                       |
| Start on                | Audible signal                                                                                                                        |
| Stop on                 | Last shot                                                                                                                             |
| Penalties               | As per current edition of rules                                                                                                       |
| Safety angles           | L/R                                                                                                                                   |
| Setup notes             |                                                                                                                                       |