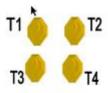

14meter

STATION 1 Short Points: Rounds: Targets: Distance:

8 4 IPSC Targets 14 m

Starting position:

Start by the table. .

Procedure:

IPSC Targets T1+T2 must be engaged above the table. IPSC Targets T3+T4 must be engaged under the table.

| Procedure               | Start: Standing behind table. IPSC Targets T1+T2 must be engaged above table. IPSC Targets T3+T4 must be engaged under table. |
|-------------------------|-------------------------------------------------------------------------------------------------------------------------------|
| Starting position       | Gun loaded & holstered                                                                                                        |
| Firearm ready condition |                                                                                                                               |
| Start on                | Audible signal                                                                                                                |
| Stop on                 | Last shot                                                                                                                     |
| Penalties               | As per current edition of rules                                                                                               |
| Safety angles           | L/R                                                                                                                           |
| Setup notes             |                                                                                                                               |