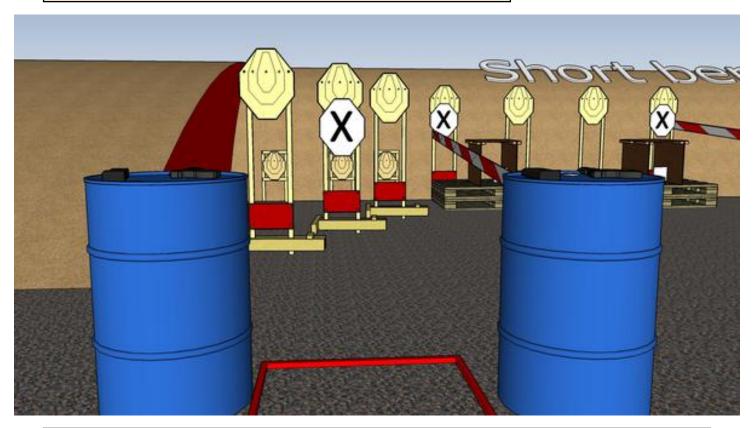

# 1. Do you see them?

| CoF     | Comstock - Short                     | Points     | 60 p   |
|---------|--------------------------------------|------------|--------|
| Targets | 6 paper, 1 no-shoot, Total 6 targets | Min rounds | 12     |
| Firearm | Handgun                              | Match-%    | 13.48% |

| Procedure             | On start signal engage all targets as they become visible from within box A. Red/white tape = walls extending up/down to infinity. HOTRANGE with stage 2! |
|-----------------------|-----------------------------------------------------------------------------------------------------------------------------------------------------------|
| Starting position     | Gun on 1 barrel, magazine to be used on other, standing relaxed in BOX A facing downrange                                                                 |
| Firearm ready         |                                                                                                                                                           |
| condition<br>Start on | Audible signal                                                                                                                                            |
|                       |                                                                                                                                                           |
| Stop on               | Last shot                                                                                                                                                 |
| Penalties             | As per current edition of rules                                                                                                                           |
| Safety angles         | Left: tape, end of building, right: 90deg when facing berm, vertical: top of berm                                                                         |
| Setup notes           | Chartle Coard It https://shaatraaardi.gov. 2005.00.00.45;27                                                                                               |