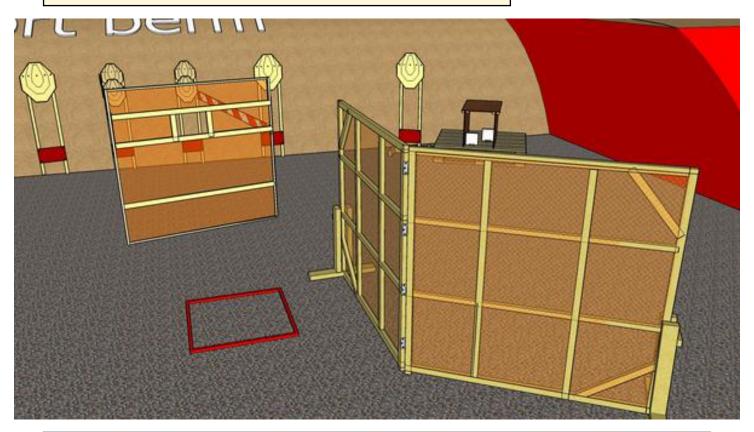

## 2. Darn angles

| CoF     | Comstock - Short                               | Points     | 50 p   |
|---------|------------------------------------------------|------------|--------|
| Targets | 4 paper, 2 plates, 2 no-shoot, Total 6 targets | Min rounds | 10     |
| Firearm | Handgun                                        | Match-%    | 11.24% |

| Procedure         | On start signal engage all targets as they become visible from within box A. Red/white tape = walls extending up/down to infinity. HOTRANGE with stage 1! |
|-------------------|-----------------------------------------------------------------------------------------------------------------------------------------------------------|
| Starting position | Gun loaded & holstered, standing relaxed in BOX A facing downrange                                                                                        |
| Firearm ready     |                                                                                                                                                           |
| condition         |                                                                                                                                                           |
| Start on          | Audible signal                                                                                                                                            |
| Stop on           | Last shot                                                                                                                                                 |
| Penalties         | As per current edition of rules                                                                                                                           |
| Safety angles     | Left: tape, end of building, right: 90deg when facing berm, vertical: top of berm                                                                         |
| Setup notes       | Shoot'n Score It https://shootnscoreit.com 2025-08-08 15:37                                                                                               |