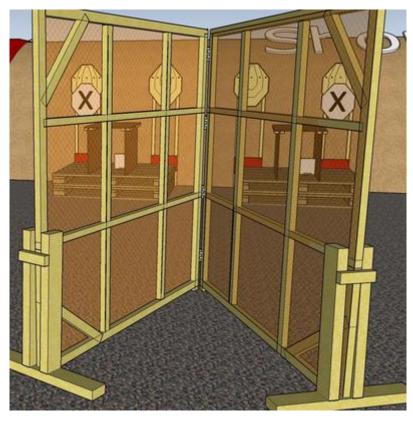

## 2. Darn angles

| CoF     | Comstock - Short                               | Points     | 50 p   |
|---------|------------------------------------------------|------------|--------|
| Targets | 4 paper, 2 plates, 2 no-shoot, Total 6 targets | Min rounds | 10     |
| Firearm | Handgun                                        | Match-%    | 11.24% |

| Procedure         | On start signal engage all targets as they become visible from within box A. Red/white tape = walls extending up/down to infinity. HOTRANGE with stage 1! |
|-------------------|-----------------------------------------------------------------------------------------------------------------------------------------------------------|
| Starting position | Gun loaded & holstered, standing relaxed in BOX A facing downrange                                                                                        |
| Firearm ready     |                                                                                                                                                           |
| condition         |                                                                                                                                                           |
| Start on          | Audible signal                                                                                                                                            |
| Stop on           | Last shot                                                                                                                                                 |
| Penalties         | As per current edition of rules                                                                                                                           |
| Safety angles     | Left: tape, end of building, right: 90deg when facing berm, vertical: top of berm                                                                         |
| Setup notes       | Shoot'n Score It https://shootnscoreit.com 2025-08-08 15:37                                                                                               |