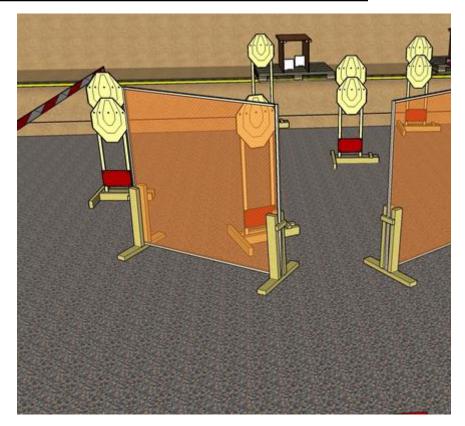

# 1. Do you see them?

| CoF     | Comstock - Short                     | Points     | 60 p   |
|---------|--------------------------------------|------------|--------|
| Targets | 6 paper, 1 no-shoot, Total 6 targets | Min rounds | 12     |
| Firearm | Handgun                              | Match-%    | 13.48% |

| Procedure             | On start signal engage all targets as they become visible from within box A. Red/white tape = walls extending up/down to infinity. HOTRANGE with stage 2! |
|-----------------------|-----------------------------------------------------------------------------------------------------------------------------------------------------------|
| Starting position     | Gun on 1 barrel, magazine to be used on other, standing relaxed in BOX A facing downrange                                                                 |
| Firearm ready         |                                                                                                                                                           |
| condition<br>Start on | Audible signal                                                                                                                                            |
|                       |                                                                                                                                                           |
| Stop on               | Last shot                                                                                                                                                 |
| Penalties             | As per current edition of rules                                                                                                                           |
| Safety angles         | Left: tape, end of building, right: 90deg when facing berm, vertical: top of berm                                                                         |
| Setup notes           | Chartle Coard It https://shaatraaardi.gov. 2005.00.00.45;27                                                                                               |