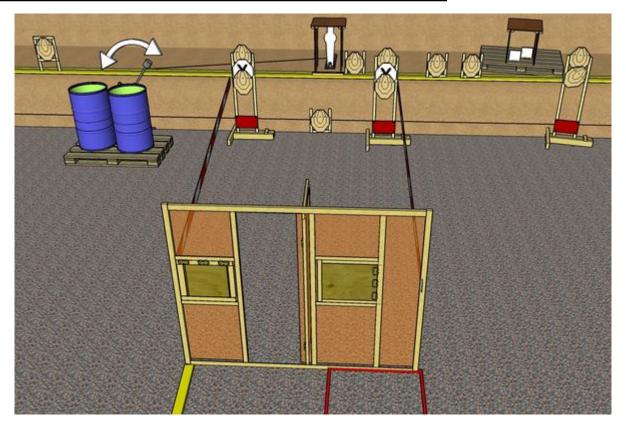

### 3. Twist and shoot, twist and shoot

| CoF     | Comstock - Medium                  | Points     | 80 p   |
|---------|------------------------------------|------------|--------|
| Targets | 7 paper, 2 plates, Total 9 targets | Min rounds | 16     |
| Firearm | Handgun                            | Match-%    | 17.98% |

| Procedure             | On start signal engage all targets as they become visible from within box A. Red/white tape = walls extending up/down to infinity |
|-----------------------|-----------------------------------------------------------------------------------------------------------------------------------|
| Starting position     | Gun loaded & holstered. Standing relaxed in BOX A facing downrange                                                                |
| Firearm ready         |                                                                                                                                   |
| condition<br>Start on | Audible signal                                                                                                                    |
|                       |                                                                                                                                   |
| Stop on               | Last shot                                                                                                                         |
| Penalties             | As per current edition of rules                                                                                                   |
| Safety angles         | Left: tape, end of building, right: 90deg when facing berm, vertical: top of berm                                                 |
| Setup notes           | Shootin Score It https://ehootreegrait.com 2025.09.09.15:27                                                                       |