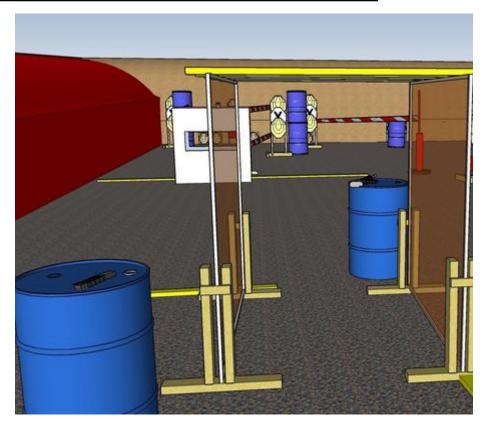

#### 1. Brrt

| CoF     | Comstock - Short         | Points     | 40 p  |
|---------|--------------------------|------------|-------|
| Targets | 4 paper, Total 4 targets | Min rounds | 8     |
| Firearm | Rifle                    | Match-%    | 6.61% |

| Procedure               | On start signal engage all targets as they become visible from within box A. Red/white tape = walls extending up/down to infinity. HOTRANGE with stage 2 (bring magazine as needed, RO order "reload if necessary", "Safety on", "Move", move to stage 2 with rifle HORIZONTAL towards berm!) |
|-------------------------|-----------------------------------------------------------------------------------------------------------------------------------------------------------------------------------------------------------------------------------------------------------------------------------------------|
| Starting position       | Rifle option 1 at hip level facing downrange                                                                                                                                                                                                                                                  |
| Firearm ready condition | 1                                                                                                                                                                                                                                                                                             |
| Start on                | Audible signal                                                                                                                                                                                                                                                                                |
| Stop on                 | Last shot                                                                                                                                                                                                                                                                                     |
| Penalties               | As per current rules                                                                                                                                                                                                                                                                          |
| Safety angles           | Left: tape, end of building, right: 90deg when facing berm, vertical: top of berm, but max 20 degrees over horizontal when reloading                                                                                                                                                          |
| Setup notes             | Chaptin Court It https://shapting.gov/ 2005 07.40.47.04                                                                                                                                                                                                                                       |