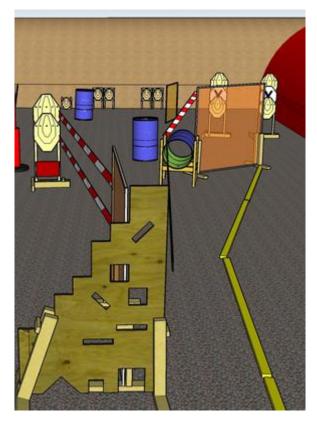

## 2. Now you don't see 'em

| CoF     | Comstock - Long                        | Points     | 110 p  |
|---------|----------------------------------------|------------|--------|
| Targets | 11 paper, 1 no-shoot, Total 11 targets | Min rounds | 22     |
| Firearm | Rifle                                  | Match-%    | 18.18% |

| Procedure               | On start signal engage all targets as they become visible within the demarcated area Tirethreads on ground = faultline Red/white tape = walls extending up/down to infinity |
|-------------------------|-----------------------------------------------------------------------------------------------------------------------------------------------------------------------------|
| Starting position       | Rifle option 1 at hip level facing downrange                                                                                                                                |
| Firearm ready condition | 1                                                                                                                                                                           |
| Start on                | Audible signal                                                                                                                                                              |
| Stop on                 | Last shot                                                                                                                                                                   |
| Penalties               | As per current rules                                                                                                                                                        |
| Safety angles           | Left: tape, end of building, right: 90deg when facing berm, vertical: top of berm, but max 20 degrees over horizontal when reloading                                        |
| Setup notes             | Charle Coase It https://sheetreessit.com. 2005 07.40.47.04                                                                                                                  |