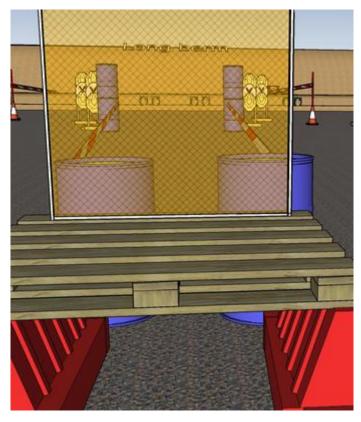

## 5. Watch your head

| CoF     | Comstock - Long                        | Points     | 110 p  |
|---------|----------------------------------------|------------|--------|
| Targets | 11 paper, 3 no-shoot, Total 11 targets | Min rounds | 22     |
| Firearm | Rifle                                  | Match-%    | 18.18% |

| Procedure               | On start signal engage all targets as they become visible within the demarcated area. Red/white tape = walls extending up/down to infinity. Yellow/black tape = Shooting allowed UNDER tape (ie. through apterture in 1000L) |
|-------------------------|------------------------------------------------------------------------------------------------------------------------------------------------------------------------------------------------------------------------------|
| Starting position       | Standing relaxed behind Cooper-tunnel, 1st mag to be use on closest barrel, rifle on barrel #2                                                                                                                               |
| Firearm ready condition | 3                                                                                                                                                                                                                            |
| Start on                | Audible signal                                                                                                                                                                                                               |
| Stop on                 | Last shot                                                                                                                                                                                                                    |
| Penalties               | As per current rules                                                                                                                                                                                                         |
| Safety angles           | Left: tape, end of building, right: 90deg when facing berm, vertical: top of berm, but max 20 degrees over horizontal when reloading                                                                                         |
| Setup notes             | Shoot'n Score It https://chootnecoreit.com 2025-07-19 17:24                                                                                                                                                                  |