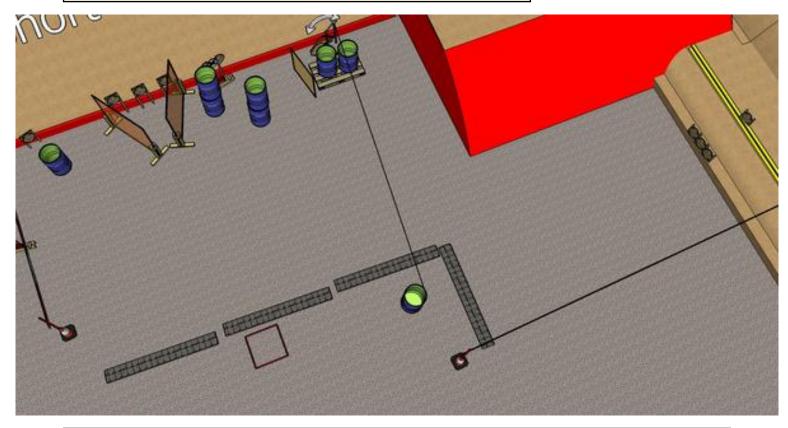

## 2. Now you don't see 'em

| CoF     | Comstock - Long                        | Points     | 110 p  |
|---------|----------------------------------------|------------|--------|
| Targets | 11 paper, 1 no-shoot, Total 11 targets | Min rounds | 22     |
| Firearm | Rifle                                  | Match-%    | 18.18% |

| Procedure               | On start signal engage all targets as they become visible within the demarcated area Tirethreads on ground = faultline Red/white tape = walls extending up/down to infinity |
|-------------------------|-----------------------------------------------------------------------------------------------------------------------------------------------------------------------------|
| Starting position       | Rifle option 1 at hip level facing downrange                                                                                                                                |
| Firearm ready condition | 1                                                                                                                                                                           |
| Start on                | Audible signal                                                                                                                                                              |
| Stop on                 | Last shot                                                                                                                                                                   |
| Penalties               | As per current rules                                                                                                                                                        |
| Safety angles           | Left: tape, end of building, right: 90deg when facing berm, vertical: top of berm, but max 20 degrees over horizontal when reloading                                        |
| Setup notes             | Charle Coase It https://sheetreessit.com. 2005 07.40.47.04                                                                                                                  |