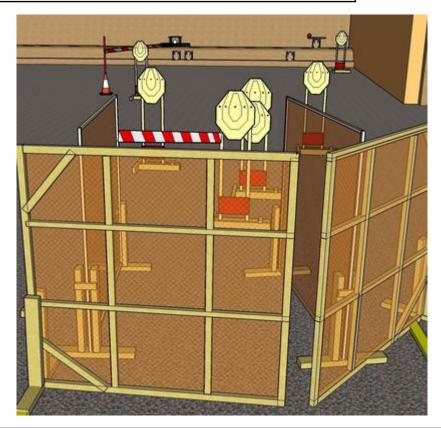

# 6. Looking glass(es)

| CoF     | Comstock - Long                        | Points     | 110 p  |
|---------|----------------------------------------|------------|--------|
| Targets | 11 paper, 2 no-shoot, Total 11 targets | Min rounds | 22     |
| Firearm | Rifle                                  | Match-%    | 18.18% |

| Procedure               | On start signal engage all targets as they become visible within the demarcated area .ALL SHOTS must be fired through apertures exept for tall arrays on far right |
|-------------------------|--------------------------------------------------------------------------------------------------------------------------------------------------------------------|
| Starting position       | Rifle option 1 at hip level facing downrange                                                                                                                       |
| Firearm ready condition | 1                                                                                                                                                                  |
| Start on                | Audible signal                                                                                                                                                     |
| Stop on                 | Last shot                                                                                                                                                          |
| Penalties               | As per current rules                                                                                                                                               |
| Safety angles           | Left: tape, end of building, right: 90deg when facing berm, vertical: top of berm, but max 20 degrees over horizontal when reloading                               |
| Setup notes             | Chaptin Court It https://shapting.gov/ 2005 07.40.47.04                                                                                                            |