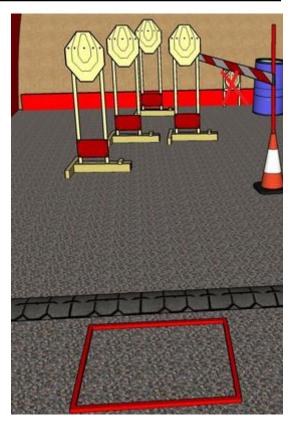

#### 1. Brrt

| CoF     | Comstock - Short         | Points     | 40 p  |
|---------|--------------------------|------------|-------|
| Targets | 4 paper, Total 4 targets | Min rounds | 8     |
| Firearm | Rifle                    | Match-%    | 6.61% |

| Procedure               | On start signal engage all targets as they become visible from within box A. Red/white tape = walls extending up/down to infinity. HOTRANGE with stage 2 (bring magazine as needed, RO order "reload if necessary", "Safety on", "Move", move to stage 2 with rifle HORIZONTAL towards berm!) |
|-------------------------|-----------------------------------------------------------------------------------------------------------------------------------------------------------------------------------------------------------------------------------------------------------------------------------------------|
| Starting position       | Rifle option 1 at hip level facing downrange                                                                                                                                                                                                                                                  |
| Firearm ready condition | 1                                                                                                                                                                                                                                                                                             |
| Start on                | Audible signal                                                                                                                                                                                                                                                                                |
| Stop on                 | Last shot                                                                                                                                                                                                                                                                                     |
| Penalties               | As per current rules                                                                                                                                                                                                                                                                          |
| Safety angles           | Left: tape, end of building, right: 90deg when facing berm, vertical: top of berm, but max 20 degrees over horizontal when reloading                                                                                                                                                          |
| Setup notes             | Chaptin Court It https://shapting.gov/ 2005 07.40.47.04                                                                                                                                                                                                                                       |