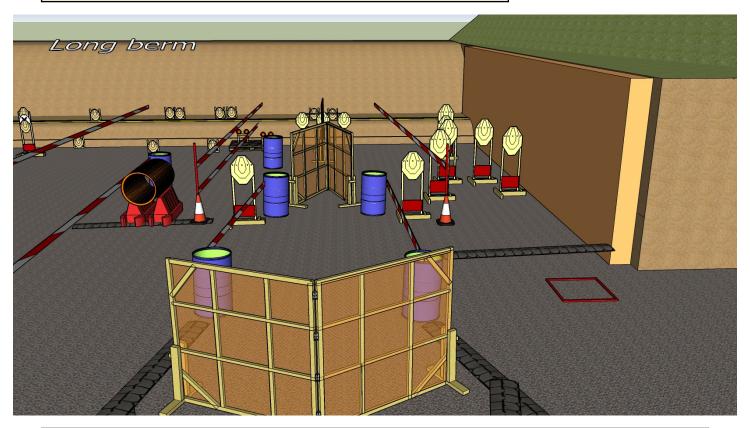

## 3. Look down

| CoF     | Comstock - Medium                     | Points     | 80 p   |
|---------|---------------------------------------|------------|--------|
| Targets | 7 paper, 2 frangible, Total 9 targets | Min rounds | 16     |
| Firearm | Rifle                                 | Match-%    | 22.22% |

| Procedure               | On start signal engage all targets as they become visible within the demarcated area. Tirethreads on ground = faultline. Red/white tape = walls extending up/down to infinity. |
|-------------------------|--------------------------------------------------------------------------------------------------------------------------------------------------------------------------------|
| Starting position       | Standing in box A. Riflebutt touching hip                                                                                                                                      |
| Firearm ready condition | 1                                                                                                                                                                              |
| Start on                | Audible signal                                                                                                                                                                 |
| Stop on                 | Last shot                                                                                                                                                                      |
| Penalties               | As per current edition of rules                                                                                                                                                |
| Safety angles           | Left/right: 90deg when facing berm, vertical: top of berm (logs), but max 20 degrees over horizontal when reloading                                                            |
| Setup notes             |                                                                                                                                                                                |