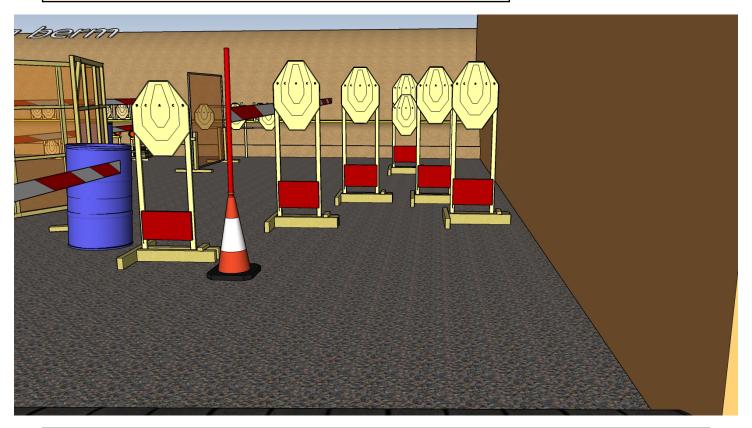

## 4. Quick and surely does it

| CoF     | Comstock - Medium        | Points     | 60 p   |
|---------|--------------------------|------------|--------|
| Targets | 6 paper, Total 6 targets | Min rounds | 12     |
| Firearm | Rifle                    | Match-%    | 16.67% |

| Procedure               | On start signal engage all targets from within box A                                                                |
|-------------------------|---------------------------------------------------------------------------------------------------------------------|
| Starting position       | Standing in box A. Riflebutt touching hip                                                                           |
| Firearm ready condition | 1                                                                                                                   |
| Start on                | Audible signal                                                                                                      |
| Stop on                 | Last shot                                                                                                           |
| Penalties               | As per current edition of rules                                                                                     |
| Safety angles           | Left/right: 90deg when facing berm, vertical: top of berm (logs), but max 20 degrees over horizontal when reloading |
| Setup notes             | Shootin Score It https://shootnecoreit.com 2024-05-19 19:41                                                         |