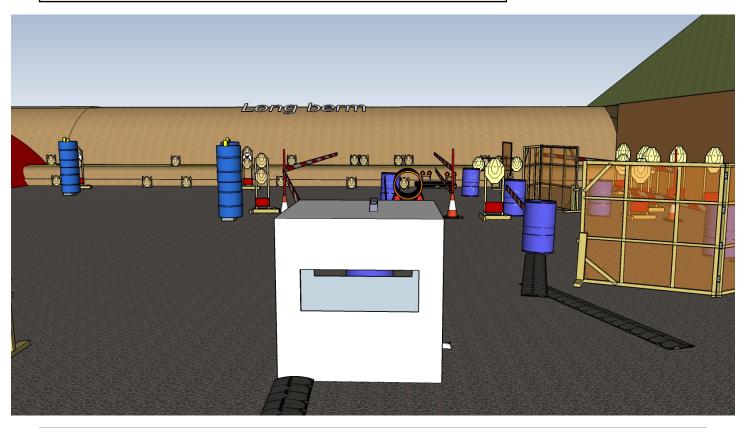

## 2. Look there

| CoF     | Comstock - Medium                     | Points     | 70 p   |
|---------|---------------------------------------|------------|--------|
| Targets | 6 paper, 2 frangible, Total 8 targets | Min rounds | 14     |
| Firearm | Rifle                                 | Match-%    | 19.44% |

| Procedure               | On start signal engage all targets as they become visible within the demarcated area. All targets must be shot THROUGH APERTURES. Tirethreads on ground = faultline. Red/white tape = walls extending up/down to infinity. |
|-------------------------|----------------------------------------------------------------------------------------------------------------------------------------------------------------------------------------------------------------------------|
| Starting position       | Standing in box A. Riflebutt touching hip                                                                                                                                                                                  |
| Firearm ready condition | 1                                                                                                                                                                                                                          |
| Start on                | Audible signal                                                                                                                                                                                                             |
| Stop on                 | Last shot                                                                                                                                                                                                                  |
| Penalties               | As per current edition of rules                                                                                                                                                                                            |
| Safety angles           | Left/right: 90deg when facing berm, vertical: top of berm (logs), but max 20 degrees over horizontal when reloading                                                                                                        |
| Setup notes             | Chartle Coard It https://shaatraagait.com. 2004 05 40 40 44                                                                                                                                                                |