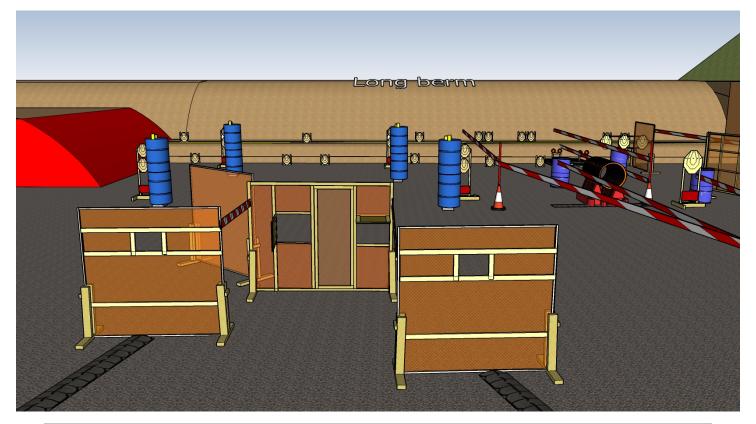

## 1. Zag or Zig

| CoF     | Comstock - Long            | Points     | 150 p  |
|---------|----------------------------|------------|--------|
| Targets | 15 paper, Total 15 targets | Min rounds | 30     |
| Firearm | Rifle                      | Match-%    | 41.67% |

| Procedure               | On start signal engage all targets as they become visible within the demarcated area. Tirethreads on ground = faultline. All targets must be shot through APERTURES. Red/white tape = walls extending up/down to infinity. |
|-------------------------|----------------------------------------------------------------------------------------------------------------------------------------------------------------------------------------------------------------------------|
| Starting position       | Standing in box A. Riflebutt touching hip                                                                                                                                                                                  |
| Firearm ready condition | 1                                                                                                                                                                                                                          |
| Start on                | Audible signal                                                                                                                                                                                                             |
| Stop on                 | Last shot                                                                                                                                                                                                                  |
| Penalties               | As per current edition of rules                                                                                                                                                                                            |
| Safety angles           | Left/right: 90deg when facing berm, vertical: top of berm (logs), but max 20 degrees over horizontal when reloading                                                                                                        |
| Setup notes             |                                                                                                                                                                                                                            |