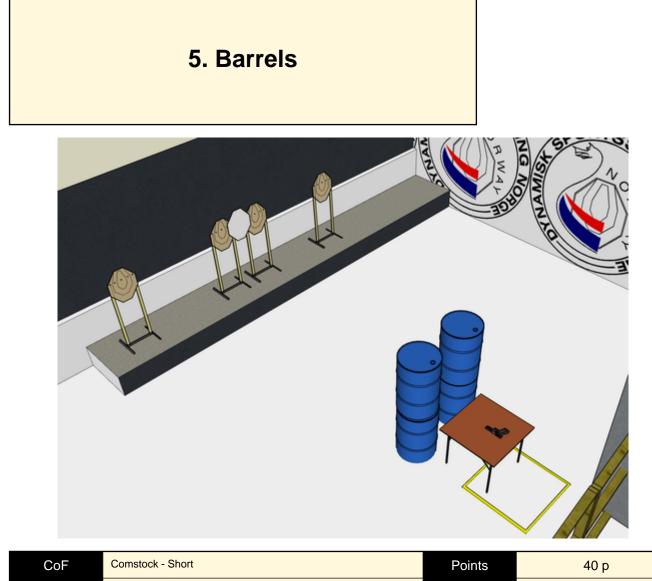

| CoF     | Comstock - Short                     | Points     | 40 p  |
|---------|--------------------------------------|------------|-------|
| Targets | 4 paper, 1 no-shoot, Total 4 targets | Min rounds | 8     |
| Firearm | Handgun                              | Match-%    | 9.09% |

| Procedure               | On signal engage all targets from within the demarcated area, weak hand only.         |
|-------------------------|---------------------------------------------------------------------------------------|
| Starting position       |                                                                                       |
| Firearm ready condition | Gun loaded laying flat on table, slide on mark.                                       |
| Start on                | Audible signal                                                                        |
| Stop on                 | Last shot                                                                             |
| Penalties               | As per current edition of rules                                                       |
| Safety angles           | L/R 90 degrees                                                                        |
| Setup notes             | Symmetrisk oppsett, så det ikke har noe å si om skytter er høyre- eller venstrehendt. |