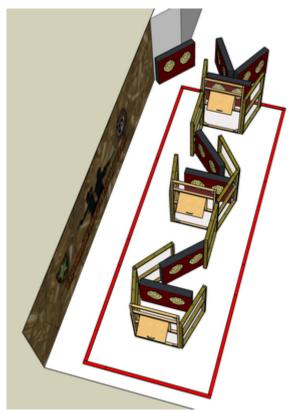

## 2. Left and Right

| CoF                        | Comstock - Long                                                                                                                 | Points                  | 160 p                       |
|----------------------------|---------------------------------------------------------------------------------------------------------------------------------|-------------------------|-----------------------------|
| Targets                    | 16 paper, Total 16 targets                                                                                                      | Min rounds              | 32                          |
| Firearm                    | Handgun                                                                                                                         | Match-%                 | 36.36%                      |
|                            |                                                                                                                                 |                         |                             |
| Procedure                  | On signal engage all targets from within the demarcated area.                                                                   |                         |                             |
| Starting position          | Heels touching mark                                                                                                             |                         |                             |
| Firearm ready<br>condition | Gun loaded & holstered                                                                                                          |                         |                             |
| Start on                   | Audible signal                                                                                                                  |                         |                             |
| Stop on                    | Last shot                                                                                                                       |                         |                             |
| Penalties                  | As per current edition of rules                                                                                                 |                         |                             |
| Safety angles              | L/R 90 degrees                                                                                                                  |                         |                             |
| Setup notes                | Gi nok plass mellom kulefangerne bak lukene og veggene på side<br>ikke er mulig å komme for nær kulefangerne mtp open-skyttere. | en til at patchere lett | kommer seg inn. Bygg så det |
|                            | Shoot'n Score It https://shootnscoreit.com 2025-07-20 18:06                                                                     |                         |                             |