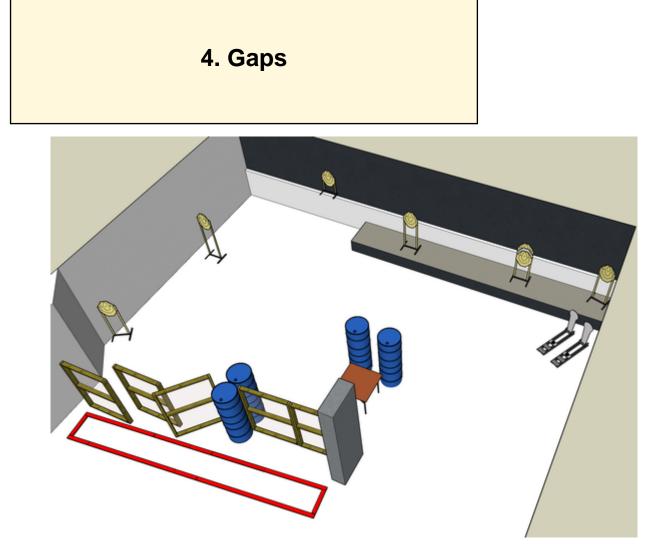

| CoF     | Comstock - Medium                              | Points     | 80 p   |
|---------|------------------------------------------------|------------|--------|
| Targets | 7 paper, 2 popper, 1 no-shoot, Total 9 targets | Min rounds | 16     |
| Firearm | Handgun                                        | Match-%    | 18.18% |

| Procedure               | On signal engage all targets from within the demarcated area. |
|-------------------------|---------------------------------------------------------------|
| Starting position       | Anywhere                                                      |
| Firearm ready condition | Gun loaded & holstered                                        |
| Start on                | Audible signal                                                |
| Stop on                 | Last shot                                                     |
| Penalties               | As per current edition of rules                               |
| Safety angles           | L/R 90 degrees                                                |
| Setup notes             |                                                               |