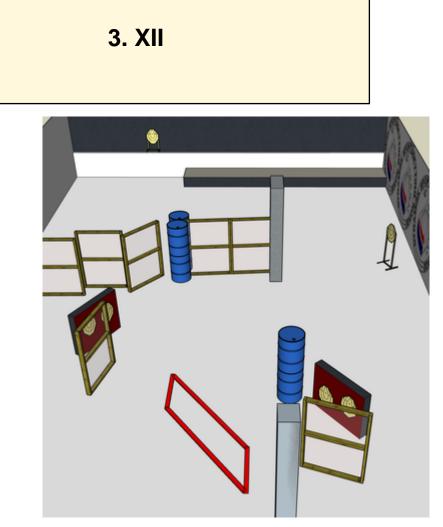

| CoF     | Comstock - Short         | Points     | 60 p   |
|---------|--------------------------|------------|--------|
| Targets | 6 paper, Total 6 targets | Min rounds | 12     |
| Firearm | Handgun                  | Match-%    | 13.64% |

| Procedure               | On signal engage all targets from within the demarcated area. |
|-------------------------|---------------------------------------------------------------|
| Starting position       | Anywhere                                                      |
| Firearm ready condition | Gun loaded & holstered                                        |
| Start on                | Audible signal                                                |
| Stop on                 | Last shot                                                     |
| Penalties               | As per current edition of rules                               |
| Safety angles           | L/R 90 degrees                                                |
| Setup notes             |                                                               |